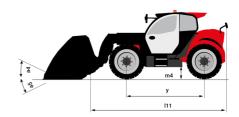

## MT 1335 75D ST5 - Load chart

### Machine on tires with forks Metric

### Machine on lowered stabilisers with forks Metric