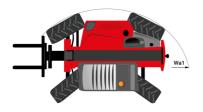

## MT 1335 75D ST5 - Dimensional drawing

# MT 1335 75D ST5

|                                                | MT 1335 75D ST5 Created on July 27, 2025 at 4:35 AM U |
|------------------------------------------------|-------------------------------------------------------|
| Capacities                                     | Metric                                                |
| Max. capacity                                  | 3500 kg                                               |
| Max. lifting height                            | 12.60 m                                               |
| Maximum outreach                               | 8.65 m                                                |
| Breakout force with bucket                     | 7400 daN                                              |
| Weight and dimensions                          |                                                       |
| Overall length to carriage                     | l11 5.72 m                                            |
| Length to face of forks                        | 12 5.72 m                                             |
| Overall length (with forks)                    | l1 6.92 m                                             |
| Overall width                                  | b1 2.28 m                                             |
| Overall height                                 | h17 2.48 m                                            |
| Wheelbase                                      | у 2.80 m                                              |
| Ground clearance                               | m4 0.42 m                                             |
| Overall cab width                              | b4 0.95 m                                             |
| Tilt-up angle                                  | a4 13°                                                |
| Tilt-down angle                                | a5 114 °                                              |
| External turning radius                        | Wa3 3.78 m                                            |
| External turning radius (over tyres)           | Wa1 3.78 m                                            |
| Unladen weight (with forks)                    | 9470 kg                                               |
| Overall weight                                 | 9470 kg                                               |
| Tires type                                     | Inflatable                                            |
| Standard tires                                 | Alliance 400/80 - 24 - 162A8                          |
| Forks length / width / section                 | I / e / s 1200 mm x 100 mm x 50 mm                    |
| Performances                                   | 17 67 6                                               |
| Lifting                                        | 10.30 s                                               |
| Lowering                                       | 9.60 s                                                |
| Extension                                      | 14.70 s                                               |
| Retraction                                     | 9.90 s                                                |
| Crowd                                          | 3.20 s                                                |
| Dump                                           | 3.80 s                                                |
| Engine                                         | 3.00 3                                                |
| Engine brand                                   | Deutz                                                 |
| Engine norm                                    | Stage V                                               |
| Engine model                                   | TCD 2.9L                                              |
| Number of cylinders / Capacity of cylinders    | 4 - 2924 cm <sup>3</sup>                              |
| I.C. Engine power rating - Power               | 75 Hp / 55.40 kW                                      |
| Max. torque / Engine rotation                  | 375 Nm @ 1400 mm                                      |
| Drawbar pull (Laden)                           | 9700 daN                                              |
| HVO validated (according to EN 15940 standard) | Yes                                                   |
| Electric circuit                               |                                                       |
| 12V Battery capacity                           | 110 Ah                                                |
| Transmission                                   | 110711                                                |
| Transmission type                              | Torque converter                                      |
| Number of gears (forward / reverse)            | 2 / 2                                                 |
| Max. travel speed                              | 24.90 km/h                                            |
| Parking brake                                  | Mechanical foot-operated parking brake                |
| Service brake                                  | Hydraulic servo brake                                 |
| Hydraulics                                     | Tiyulaulic Selvo blake                                |
| Hydraulic pump type                            | Axial piston                                          |
| Hydraulic flow / Pressure                      | 133 l/min-260 bar                                     |
| Tank capacities                                | 133 I/IIIII-200 Dai                                   |
| <u> </u>                                       | 0.50.1                                                |
| Engine oil Hydraulic oil                       | 8.50 l<br>153 l                                       |
| Fuel tank                                      |                                                       |
|                                                | 137 l                                                 |
| Noise and vibration                            | 77 JD                                                 |
| Noise at driving position (LpA)                | 77 dB                                                 |
| Noise to environment (LwA)                     | 104 dB                                                |
| Vibration on hands/arms                        | < 2.50 m/s²                                           |
| Miscellaneous                                  |                                                       |
| Steering wheels (front / rear)                 | 2/2                                                   |
| Drive wheels (front / rear)                    | 2/2                                                   |
| Safety / Cab certification                     | Standard EN 15000 / Cabin ROPS - FOPS level 2         |
| Controls                                       | JSM                                                   |