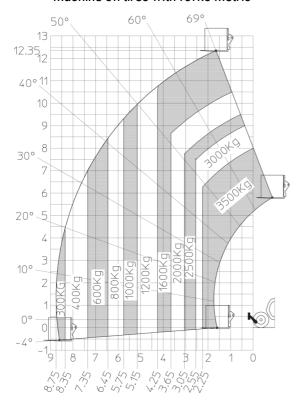

|
| Vibration on hands/arms                        | < 2.50 m/s²                                           |
| Miscellaneous                                  |                                                       |
| Steering wheels (front / rear)                 | 2/2                                                   |
| Drive wheels (front / rear)                    | 2/2                                                   |
| Safety / Cab certification                     | Standard EN 15000 / Cabin ROPS - FOPS level 2         |
| Controls                                       | JSM                                                   |

## MT 1335 75D ST5 - Dimensional drawing







## MT 1335 75D ST5 - Load chart

### Machine on tires with forks Metric



### Machine on lowered stabilisers with forks Metric







#### **Head Office**

B.P. 249 - 430 rue de l'Aubinière 44150 Ancenis Cedex - France Tel: +33 (0)2 40 09 10 11 - Fax: +33 (0)2 40 09 10 97 www.manitou.com



This publication provides a description of the configuration versions and options for Manitou products, which may differ for equipment. The equipment presented in this brochure may be part of a series, as an option, or it may not be available, depending on the versions. Manitou reserves the right, at any time and without notice, to amend the specifications described and represented. The specifications provided do not bind the manufacturer. For more details, please contact your Manitou agent. This is not a contractually binding document. The presentation of the products is n