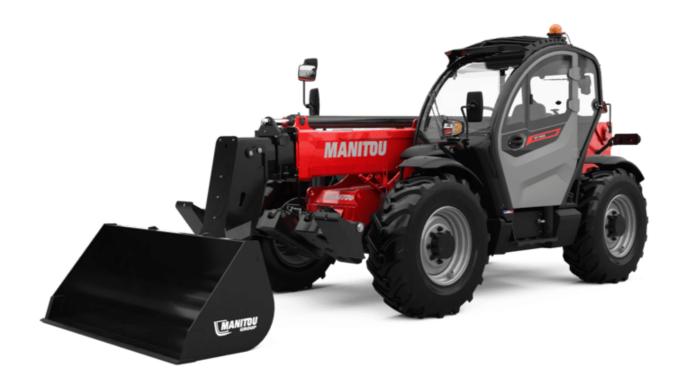

# MT 1335 75D ST5

|                                                | MT 1335 75D ST5 Created on July 27, 2025 at 4:35 AM U |
|------------------------------------------------|-------------------------------------------------------|
| Capacities                                     | Metric                                                |
| Max. capacity                                  | 3500 kg                                               |
| Max. lifting height                            | 12.60 m                                               |
| Maximum outreach                               | 8.65 m                                                |
| Breakout force with bucket                     | 7400 daN                                              |
| Weight and dimensions                          |                                                       |
| Overall length to carriage                     | l11 5.72 m                                            |
| Length to face of forks                        | 12 5.72 m                                             |
| Overall length (with forks)                    | l1 6.92 m                                             |
| Overall width                                  | b1 2.28 m                                             |
| Overall height                                 | h17 2.48 m                                            |
| Wheelbase                                      | у 2.80 m                                              |
| Ground clearance                               | m4 0.42 m                                             |
| Overall cab width                              | b4 0.95 m                                             |
| Tilt-up angle                                  | a4 13°                                                |
| Tilt-down angle                                | a5 114 °                                              |
| External turning radius                        | Wa3 3.78 m                                            |
| External turning radius (over tyres)           | Wa1 3.78 m                                            |
| Unladen weight (with forks)                    | 9470 kg                                               |
| Overall weight                                 | 9470 kg                                               |
| Tires type                                     | Inflatable                                            |
| Standard tires                                 | Alliance 400/80 - 24 - 162A8                          |
| Forks length / width / section                 | I / e / s 1200 mm x 100 mm x 50 mm                    |
| Performances                                   | 17 67 6                                               |
| Lifting                                        | 10.30 s                                               |
| Lowering                                       | 9.60 s                                                |
| Extension                                      | 14.70 s                                               |
| Retraction                                     | 9.90 s                                                |
| Crowd                                          | 3.20 s                                                |
| Dump                                           | 3.80 s                                                |
| Engine                                         | 3.00 3                                                |
| Engine brand                                   | Deutz                                                 |
| Engine norm                                    | Stage V                                               |
| Engine model                                   | TCD 2.9L                                              |
| Number of cylinders / Capacity of cylinders    | 4 - 2924 cm <sup>3</sup>                              |
| I.C. Engine power rating - Power               | 75 Hp / 55.40 kW                                      |
| Max. torque / Engine rotation                  | 375 Nm @ 1400 mm                                      |
| Drawbar pull (Laden)                           | 9700 daN                                              |
| HVO validated (according to EN 15940 standard) | Yes                                                   |
| Electric circuit                               |                                                       |
| 12V Battery capacity                           | 110 Ah                                                |
| Transmission                                   | 110711                                                |
| Transmission type                              | Torque converter                                      |
| Number of gears (forward / reverse)            | 2 / 2                                                 |
| Max. travel speed                              | 24.90 km/h                                            |
| Parking brake                                  | Mechanical foot-operated parking brake                |
| Service brake                                  | Hydraulic servo brake                                 |
| Hydraulics                                     | Tiyulaulic Selvo blake                                |
| Hydraulic pump type                            | Axial piston                                          |
| Hydraulic flow / Pressure                      | 133 l/min-260 bar                                     |
| Tank capacities                                | 133 I/IIIII-200 Dai                                   |
| <u> </u>                                       | 0.50.1                                                |
| Engine oil Hydraulic oil                       | 8.50 l<br>153 l                                       |
| Fuel tank                                      |                                                       |
|                                                | 137 l                                                 |
| Noise and vibration                            | 77 JD                                                 |
| Noise at driving position (LpA)                | 77 dB                                                 |
| Noise to environment (LwA)                     | 104 dB                                                |
| Vibration on hands/arms                        | < 2.50 m/s²                                           |
| Miscellaneous                                  |                                                       |
| Steering wheels (front / rear)                 | 2/2                                                   |
| Drive wheels (front / rear)                    | 2/2                                                   |
| Safety / Cab certification                     | Standard EN 15000 / Cabin ROPS - FOPS level 2         |
| Controls                                       | JSM                                                   |