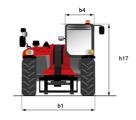

## MT 1335 75D ST5 - Dimensional drawing

# MT 1335 75D ST5

|                                                | MT 1335 75D ST5 Created on July 27, 2025 at 4:35 AM U |
|------------------------------------------------|-------------------------------------------------------|
| Capacities                                     | Metric                                                |
| Max. capacity                                  | 3500 kg                                               |
| Max. lifting height                            | 12.60 m                                               |
| Maximum outreach                               | 8.65 m                                                |
| Breakout force with bucket                     | 7400 daN                                              |
| Weight and dimensions                          |                                                       |
| Overall length to carriage                     | l11 5.72 m                                            |
| Length to face of forks                        | 12 5.72 m                                             |
| Overall length (with forks)                    | l1 6.92 m                                             |
| Overall width                                  | b1 2.28 m                                             |
| Overall height                                 | h17 2.48 m                                            |
| Wheelbase                                      | у 2.80 m                                              |
| Ground clearance                               | m4 0.42 m                                             |
| Overall cab width                              | b4 0.95 m                                             |
| Tilt-up angle                                  | a4 13°                                                |
| Tilt-down angle                                | a5 114 °                                              |
| External turning radius                        | Wa3 3.78 m                                            |
| External turning radius (over tyres)           | Wa1 3.78 m                                            |
| Unladen weight (with forks)                    | 9470 kg                                               |
| Overall weight                                 | 9470 kg                                               |
| Tires type                                     | Inflatable                                            |
| Standard tires                                 | Alliance 400/80 - 24 - 162A8                          |
| Forks length / width / section                 | I / e / s 1200 mm x 100 mm x 50 mm                    |
| Performances                                   | 17 67 6                                               |
| Lifting                                        | 10.30 s                                               |
| Lowering                                       | 9.60 s                                                |
| Extension                                      | 14.70 s                                               |
| Retraction                                     | 9.90 s                                                |
| Crowd                                          | 3.20 s                                                |
| Dump                                           | 3.80 s                                                |
| Engine                                         | 3.00 3                                                |
| Engine brand                                   | Deutz                                                 |
| Engine norm                                    | Stage V                                               |
| Engine model                                   | TCD 2.9L                                              |
| Number of cylinders / Capacity of cylinders    | 4 - 2924 cm <sup>3</sup>                              |
| I.C. Engine power rating - Power               | 75 Hp / 55.40 kW                                      |
| Max. torque / Engine rotation                  | 375 Nm @ 1400 mm                                      |
| Drawbar pull (Laden)                           | 9700 daN                                              |
| HVO validated (according to EN 15940 standard) | Yes                                                   |
| Electric circuit                               |                                                       |
| 12V Battery capacity                           | 110 Ah                                                |
| Transmission                                   | 110711                                                |
| Transmission type                              | Torque converter                                      |
| Number of gears (forward / reverse)            | 2 / 2                                                 |
| Max. travel speed                              | 24.90 km/h                                            |
| Parking brake                                  | Mechanical foot-operated parking brake                |
| Service brake                                  | Hydraulic servo brake                                 |
| Hydraulics                                     | Tiyulaulic Selvo blake                                |
| Hydraulic pump type                            | Axial piston                                          |
| Hydraulic flow / Pressure                      | 133 l/min-260 bar                                     |
| Tank capacities                                | 133 I/IIIII-200 Dai                                   |
| <u> </u>                                       | 0.50.1                                                |
| Engine oil Hydraulic oil                       | 8.50 l<br>153 l                                       |
| Fuel tank                                      |                                                       |
|                                                | 137 l                                                 |
| Noise and vibration                            | 77 JD                                                 |
| Noise at driving position (LpA)                | 77 dB                                                 |
| Noise to environment (LwA)                     | 104 dB                                                |
| Vibration on hands/arms                        | < 2.50 m/s²                                           |
| Miscellaneous                                  |                                                       |
| Steering wheels (front / rear)                 | 2/2                                                   |
| Drive wheels (front / rear)                    | 2/2                                                   |
| Safety / Cab certification                     | Standard EN 15000 / Cabin ROPS - FOPS level 2         |
| Controls                                       | JSM                                                   |