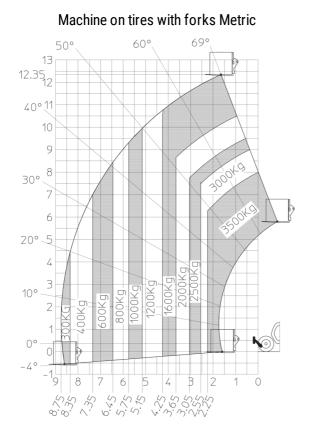

## MT 1335 75D ST5 - Load chart

Machine on lowered stabilisers with forks Metric

Head Office B.P. 249 - 430 rue de l'Aubinière 44150 Ancenis Cedex - France Tel: +33 (0)2 40 09 10 11 - Fax: +33 (0)2 40 09 10 97 www.manitou.com