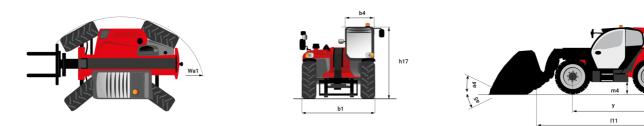

## MT 1335 75D ST5 - Dimensional drawing

## MT 1335 75D ST5

|                                                | <b>MT 1335 75 D ST5</b> Created on August 1, 2025 at 8:23 PM UTC |
|------------------------------------------------|------------------------------------------------------------------|
| Capacities                                     | Metric                                                           |
| Max. capacity                                  | 3500 kg                                                          |
| Max. lifting height                            | 12.60 m                                                          |
| Maximum outreach                               | 8.65 m                                                           |
| Breakout force with bucket                     | 7400 daN                                                         |
| Weight and dimensions                          |                                                                  |
| Overall length to carriage                     | l11 5.72 m                                                       |
| Length to face of forks                        | l2 5.72 m                                                        |
| Overall length (with forks)                    | l1 6.92 m                                                        |
| Overall width                                  | b1 2.28 m                                                        |
| Overall height                                 | h17 2.48 m                                                       |
| Wheelbase                                      | y 2.80 m                                                         |
| Ground clearance                               | m4 0.42 m                                                        |
| Overall cab width                              | b4 0.95 m                                                        |
| Tilt-up angle                                  | a4 13 °                                                          |
| Tilt-down angle                                | a5 114 °                                                         |
| External turning radius                        | Wa3 3.78 m                                                       |
| External turning radius (over tyres)           | Wa1 3.78 m                                                       |
| Unladen weight (with forks)                    | 9470 kg                                                          |
| Overall weight                                 | 9470 kg                                                          |
| Tires type                                     | Inflatable                                                       |
| Standard tires                                 | Alliance 400/80 - 24 - 162A8                                     |
| Forks length / width / section                 | l / e / s 1200 mm x 100 mm x 50 mm                               |
| Performances                                   |                                                                  |
| Lifting                                        | 10.30 s                                                          |
| Lowering                                       | 9.60 s                                                           |
| Extension                                      | 14.70 s                                                          |
| Retraction                                     | 9.90 s                                                           |
| Crowd                                          | 3.20 s                                                           |
| Dump                                           | 3.80 s                                                           |
| Engine<br>Engine brand                         | Deutz                                                            |
| Engine norm                                    | Stage V                                                          |
| Engine model                                   | TCD 2.9L                                                         |
| Number of cylinders / Capacity of cylinders    | 4 - 2924 cm <sup>3</sup>                                         |
| I.C. Engine power rating - Power               | 75 Hp / 55.40 kW                                                 |
| Max. torque / Engine rotation                  | 375 Nm @ 1400 rpm                                                |
| Drawbar pull (Laden)                           | 9700 daN                                                         |
| HVO validated (according to EN 15940 standard) | Yes                                                              |
| Electric circuit                               |                                                                  |
| 12V Battery capacity                           | 110 Ah                                                           |
| Transmission                                   |                                                                  |
| Transmission type                              | Torque converter                                                 |
| Number of gears (forward / reverse)            | 2/2                                                              |
| Max. travel speed                              | 24.90 km/h                                                       |
| Parking brake                                  | Mechanical foot-operated parking brake                           |
| Service brake                                  | Hydraulic servo brake                                            |
| Hydraulics                                     |                                                                  |
| Hydraulic pump type                            | Axial piston                                                     |
| Hydraulic flow / Pressure                      | 133 l/min-260 bar                                                |
| Tank capacities                                |                                                                  |
| Engine oil                                     | 8.50 I                                                           |
| Hydraulic oil                                  | 153                                                              |
| Fuel tank                                      | 137                                                              |
| Noise and vibration                            |                                                                  |
| Noise at driving position (LpA)                | 77 dB                                                            |
| Noise to environment (LwA)                     | 104 dB                                                           |
| Vibration on hands/arms                        | < 2.50 m/s <sup>2</sup>                                          |
| Miscellaneous                                  |                                                                  |
| Steering wheels (front / rear)                 | 2/2                                                              |
| Drive wheels (front / rear)                    |                                                                  |
| Safety / Cab certification                     | Standard EN 15000 / Cabin ROPS - FOPS level 2                    |
| Controls                                       | JSM                                                              |