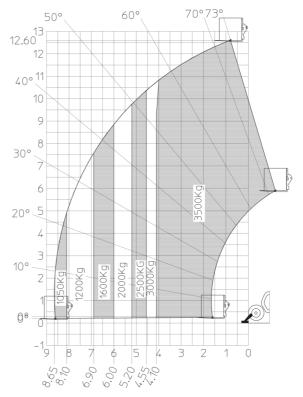

## MT 1335 75D ST5 - Load chart

Machine on lowered stabilisers with forks Metric

Head Office B.P. 249 - 430 rue de l'Aubinière 44150 Ancenis Cedex - France Tel: +33 (0)2 40 09 10 11 - Fax: +33 (0)2 40 09 10 97 www.manitou.com