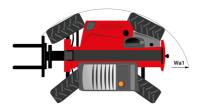

## MT 1335 75D ST5 - Dimensional drawing

# MT 1335 75D ST5

|                                                | MT 1335 75D ST5 Created on August 12, 2025 at 5:21 PM UTC |
|------------------------------------------------|-----------------------------------------------------------|
| Capacities                                     | Metric                                                    |
| Max. capacity                                  | 3500 kg                                                   |
| Max. lifting height                            | 12.60 m                                                   |
| Maximum outreach                               | 8.65 m                                                    |
| Breakout force with bucket                     | 7400 daN                                                  |
| Weight and dimensions                          |                                                           |
| Overall length to carriage                     | l11 5.72 m                                                |
| Length to face of forks                        | l2 5.72 m                                                 |
| Overall length (with forks)                    | I1 6.92 m                                                 |
| Overall width                                  | b1 2.28 m                                                 |
| Overall height                                 | h17 2.48 m                                                |
| Wheelbase                                      | y 2.80 m                                                  |
| Ground clearance                               | m4 0.42 m                                                 |
| Overall cab width                              | b4 0.95 m                                                 |
|                                                |                                                           |
| Tilt-up angle                                  |                                                           |
| Tilt-down angle                                | a5 114 °                                                  |
| External turning radius                        | Wa3 3.78 m                                                |
| External turning radius (over tyres)           | Wa1 3.78 m                                                |
| Unladen weight (with forks)                    | 9470 kg                                                   |
| Overall weight                                 | 9470 kg                                                   |
| Tires type                                     | Inflatable                                                |
| Standard tires                                 | Alliance 400/80 - 24 - 162A8                              |
| Forks length / width / section                 | I / e / s 1200 mm x 100 mm x 50 mm                        |
| Performances                                   |                                                           |
| Lifting                                        | 10.30 s                                                   |
| Lowering                                       | 9.60 s                                                    |
| Extension                                      | 14.70 s                                                   |
| Retraction                                     | 9.90 s                                                    |
| Crowd                                          | 3.20 s                                                    |
| Dump                                           | 3.80 s                                                    |
| Engine                                         |                                                           |
| Engine brand                                   | Deutz                                                     |
| Engine norm                                    | Stage V                                                   |
| Engine model                                   | TCD 2.9L                                                  |
| Number of cylinders / Capacity of cylinders    | 4 - 2924 cm <sup>3</sup>                                  |
| I.C. Engine power rating - Power               | 75 Hp / 55.40 kW                                          |
| Max. torque / Engine rotation                  | 375 Nm @ 1400 rpm                                         |
| Drawbar pull (Laden)                           | 9700 daN                                                  |
| HVO validated (according to EN 15940 standard) | Yes                                                       |
| Electric circuit                               |                                                           |
| 12V Battery capacity                           | 110 Ah                                                    |
| Transmission                                   |                                                           |
| Transmission type                              | Torque converter                                          |
| Number of gears (forward / reverse)            | 2/2                                                       |
| Max. travel speed                              | 24.90 km/h                                                |
| Parking brake                                  | Mechanical foot-operated parking brake                    |
|                                                |                                                           |
| Service brake                                  | Hydraulic servo brake                                     |
| Hydraulics                                     |                                                           |
| Hydraulic pump type                            | Axial piston                                              |
| Hydraulic flow / Pressure                      | 133 l/min-260 bar                                         |
| Tank capacities                                |                                                           |
| Engine oil                                     | 8.50 I                                                    |
| Hydraulic oil                                  | 153 l                                                     |
| Fuel tank                                      | 137 l                                                     |
| Noise and vibration                            |                                                           |
| Noise at driving position (LpA)                | 77 dB                                                     |
| Noise to environment (LwA)                     | 104 dB                                                    |
| Vibration on hands/arms                        | < 2.50 m/s²                                               |
| Miscellaneous                                  |                                                           |
| Steering wheels (front / rear)                 | 2/2                                                       |
| Drive wheels (front / rear)                    | 2/2                                                       |
| Safety / Cab certification                     | Standard EN 15000 / Cabin ROPS - FOPS level 2             |
| Controls                                       | JSM                                                       |