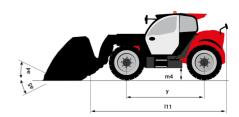

## MT 1335 75D ST5 - Dimensional drawing

# MT 1335 75D ST5

|                                                | MT 1335 75D ST5 Created on August 12, 2025 at 5:21 PM UTC |
|------------------------------------------------|-----------------------------------------------------------|
| Capacities                                     | Metric                                                    |
| Max. capacity                                  | 3500 kg                                                   |
| Max. lifting height                            | 12.60 m                                                   |
| Maximum outreach                               | 8.65 m                                                    |
| Breakout force with bucket                     | 7400 daN                                                  |
| Weight and dimensions                          |                                                           |
| Overall length to carriage                     | l11 5.72 m                                                |
| Length to face of forks                        | l2 5.72 m                                                 |
| Overall length (with forks)                    | I1 6.92 m                                                 |
| Overall width                                  | b1 2.28 m                                                 |
| Overall height                                 | h17 2.48 m                                                |
| Wheelbase                                      | y 2.80 m                                                  |
| Ground clearance                               | m4 0.42 m                                                 |
| Overall cab width                              | b4 0.95 m                                                 |
|                                                |                                                           |
| Tilt-up angle                                  |                                                           |
| Tilt-down angle                                | a5 114 °                                                  |
| External turning radius                        | Wa3 3.78 m                                                |
| External turning radius (over tyres)           | Wa1 3.78 m                                                |
| Unladen weight (with forks)                    | 9470 kg                                                   |
| Overall weight                                 | 9470 kg                                                   |
| Tires type                                     | Inflatable                                                |
| Standard tires                                 | Alliance 400/80 - 24 - 162A8                              |
| Forks length / width / section                 | I / e / s 1200 mm x 100 mm x 50 mm                        |
| Performances                                   |                                                           |
| Lifting                                        | 10.30 s                                                   |
| Lowering                                       | 9.60 s                                                    |
| Extension                                      | 14.70 s                                                   |
| Retraction                                     | 9.90 s                                                    |
| Crowd                                          | 3.20 s                                                    |
| Dump                                           | 3.80 s                                                    |
| Engine                                         |                                                           |
| Engine brand                                   | Deutz                                                     |
| Engine norm                                    | Stage V                                                   |
| Engine model                                   | TCD 2.9L                                                  |
| Number of cylinders / Capacity of cylinders    | 4 - 2924 cm <sup>3</sup>                                  |
| I.C. Engine power rating - Power               | 75 Hp / 55.40 kW                                          |
| Max. torque / Engine rotation                  | 375 Nm @ 1400 rpm                                         |
| Drawbar pull (Laden)                           | 9700 daN                                                  |
| HVO validated (according to EN 15940 standard) | Yes                                                       |
| Electric circuit                               |                                                           |
| 12V Battery capacity                           | 110 Ah                                                    |
| Transmission                                   |                                                           |
| Transmission type                              | Torque converter                                          |
| Number of gears (forward / reverse)            | 2/2                                                       |
| Max. travel speed                              | 24.90 km/h                                                |
| Parking brake                                  | Mechanical foot-operated parking brake                    |
|                                                |                                                           |
| Service brake                                  | Hydraulic servo brake                                     |
| Hydraulics                                     |                                                           |
| Hydraulic pump type                            | Axial piston                                              |
| Hydraulic flow / Pressure                      | 133 l/min-260 bar                                         |
| Tank capacities                                |                                                           |
| Engine oil                                     | 8.50 I                                                    |
| Hydraulic oil                                  | 153 l                                                     |
| Fuel tank                                      | 137 l                                                     |
| Noise and vibration                            |                                                           |
| Noise at driving position (LpA)                | 77 dB                                                     |
| Noise to environment (LwA)                     | 104 dB                                                    |
| Vibration on hands/arms                        | < 2.50 m/s²                                               |
| Miscellaneous                                  |                                                           |
| Steering wheels (front / rear)                 | 2/2                                                       |
| Drive wheels (front / rear)                    | 2/2                                                       |
| Safety / Cab certification                     | Standard EN 15000 / Cabin ROPS - FOPS level 2             |
| Controls                                       | JSM                                                       |