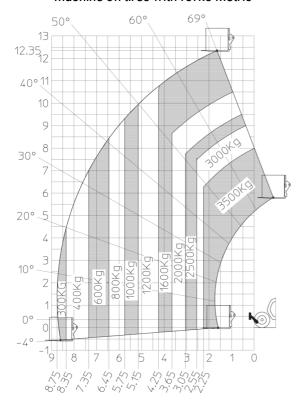

|
| Vibration on hands/arms                        | < 2.50 m/s²                                               |
| Miscellaneous                                  |                                                           |
| Steering wheels (front / rear)                 | 2/2                                                       |
| Drive wheels (front / rear)                    | 2/2                                                       |
| Safety / Cab certification                     | Standard EN 15000 / Cabin ROPS - FOPS level 2             |
| Controls                                       | JSM                                                       |

## MT 1335 75D ST5 - Dimensional drawing







## MT 1335 75D ST5 - Load chart

### Machine on tires with forks Metric



### Machine on lowered stabilisers with forks Metric







#### **Head Office**

B.P. 249 - 430 rue de l'Aubinière 44150 Ancenis Cedex - France Tel: +33 (0)2 40 09 10 11 - Fax: +33 (0)2 40 09 10 97 www.manitou.com



This publication provides a description of the configuration versions and options for Manitou products, which may differ for equipment. The equipment presented in this brochure may be part of a series, as an option, or it may not be available, depending on the versions. Manitou reserves the right, at any time and without notice, to amend the specifications described and represented. The specifications provided do not bind the manufacturer. For more details, please contact your Manitou agent. This is not a contractually binding document. The presentation of the products is n