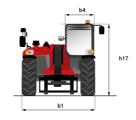

## MT 1335 75D ST5 - Dimensional drawing

# MT 1335 75D ST5

|                                                | MT 1335 75D ST5 Created on August 12, 2025 at 5:21 PM UTC |
|------------------------------------------------|-----------------------------------------------------------|
| Capacities                                     | Metric                                                    |
| Max. capacity                                  | 3500 kg                                                   |
| Max. lifting height                            | 12.60 m                                                   |
| Maximum outreach                               | 8.65 m                                                    |
| Breakout force with bucket                     | 7400 daN                                                  |
| Weight and dimensions                          |                                                           |
| Overall length to carriage                     | l11 5.72 m                                                |
| Length to face of forks                        | l2 5.72 m                                                 |
| Overall length (with forks)                    | I1 6.92 m                                                 |
| Overall width                                  | b1 2.28 m                                                 |
| Overall height                                 | h17 2.48 m                                                |
| Wheelbase                                      | y 2.80 m                                                  |
| Ground clearance                               | m4 0.42 m                                                 |
| Overall cab width                              | b4 0.95 m                                                 |
|                                                |                                                           |
| Tilt-up angle                                  |                                                           |
| Tilt-down angle                                | a5 114 °                                                  |
| External turning radius                        | Wa3 3.78 m                                                |
| External turning radius (over tyres)           | Wa1 3.78 m                                                |
| Unladen weight (with forks)                    | 9470 kg                                                   |
| Overall weight                                 | 9470 kg                                                   |
| Tires type                                     | Inflatable                                                |
| Standard tires                                 | Alliance 400/80 - 24 - 162A8                              |
| Forks length / width / section                 | I / e / s 1200 mm x 100 mm x 50 mm                        |
| Performances                                   |                                                           |
| Lifting                                        | 10.30 s                                                   |
| Lowering                                       | 9.60 s                                                    |
| Extension                                      | 14.70 s                                                   |
| Retraction                                     | 9.90 s                                                    |
| Crowd                                          | 3.20 s                                                    |
| Dump                                           | 3.80 s                                                    |
| Engine                                         |                                                           |
| Engine brand                                   | Deutz                                                     |
| Engine norm                                    | Stage V                                                   |
| Engine model                                   | TCD 2.9L                                                  |
| Number of cylinders / Capacity of cylinders    | 4 - 2924 cm <sup>3</sup>                                  |
| I.C. Engine power rating - Power               | 75 Hp / 55.40 kW                                          |
| Max. torque / Engine rotation                  | 375 Nm @ 1400 rpm                                         |
| Drawbar pull (Laden)                           | 9700 daN                                                  |
| HVO validated (according to EN 15940 standard) | Yes                                                       |
| Electric circuit                               |                                                           |
| 12V Battery capacity                           | 110 Ah                                                    |
| Transmission                                   |                                                           |
| Transmission type                              | Torque converter                                          |
| Number of gears (forward / reverse)            | 2/2                                                       |
| Max. travel speed                              | 24.90 km/h                                                |
| Parking brake                                  | Mechanical foot-operated parking brake                    |
|                                                |                                                           |
| Service brake                                  | Hydraulic servo brake                                     |
| Hydraulics                                     |                                                           |
| Hydraulic pump type                            | Axial piston                                              |
| Hydraulic flow / Pressure                      | 133 l/min-260 bar                                         |
| Tank capacities                                |                                                           |
| Engine oil                                     | 8.50 I                                                    |
| Hydraulic oil                                  | 153 l                                                     |
| Fuel tank                                      | 137 l                                                     |
| Noise and vibration                            |                                                           |
| Noise at driving position (LpA)                | 77 dB                                                     |
| Noise to environment (LwA)                     | 104 dB                                                    |
| Vibration on hands/arms                        | < 2.50 m/s²                                               |
| Miscellaneous                                  |                                                           |
| Steering wheels (front / rear)                 | 2/2                                                       |
| Drive wheels (front / rear)                    | 2/2                                                       |
| Safety / Cab certification                     | Standard EN 15000 / Cabin ROPS - FOPS level 2             |
| Controls                                       | JSM                                                       |