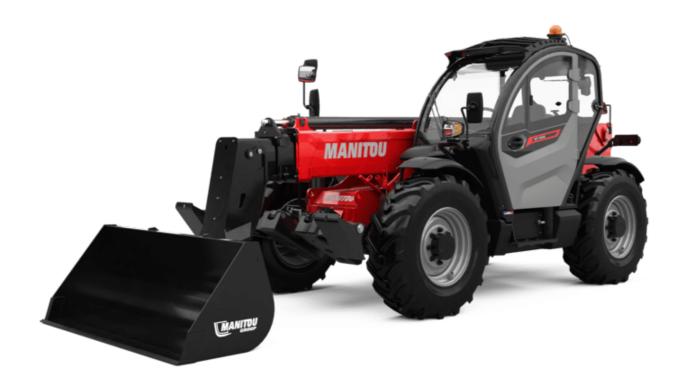

# MT 1335 75D ST5

|                                                | MT 1335 75D ST5 Created on August 12, 2025 at 5:21 PM UTC |
|------------------------------------------------|-----------------------------------------------------------|
| Capacities                                     | Metric                                                    |
| Max. capacity                                  | 3500 kg                                                   |
| Max. lifting height                            | 12.60 m                                                   |
| Maximum outreach                               | 8.65 m                                                    |
| Breakout force with bucket                     | 7400 daN                                                  |
| Weight and dimensions                          |                                                           |
| Overall length to carriage                     | l11 5.72 m                                                |
| Length to face of forks                        | l2 5.72 m                                                 |
| Overall length (with forks)                    | I1 6.92 m                                                 |
| Overall width                                  | b1 2.28 m                                                 |
| Overall height                                 | h17 2.48 m                                                |
| Wheelbase                                      | y 2.80 m                                                  |
| Ground clearance                               | m4 0.42 m                                                 |
| Overall cab width                              | b4 0.95 m                                                 |
|                                                |                                                           |
| Tilt-up angle                                  |                                                           |
| Tilt-down angle                                | a5 114 °                                                  |
| External turning radius                        | Wa3 3.78 m                                                |
| External turning radius (over tyres)           | Wa1 3.78 m                                                |
| Unladen weight (with forks)                    | 9470 kg                                                   |
| Overall weight                                 | 9470 kg                                                   |
| Tires type                                     | Inflatable                                                |
| Standard tires                                 | Alliance 400/80 - 24 - 162A8                              |
| Forks length / width / section                 | I / e / s 1200 mm x 100 mm x 50 mm                        |
| Performances                                   |                                                           |
| Lifting                                        | 10.30 s                                                   |
| Lowering                                       | 9.60 s                                                    |
| Extension                                      | 14.70 s                                                   |
| Retraction                                     | 9.90 s                                                    |
| Crowd                                          | 3.20 s                                                    |
| Dump                                           | 3.80 s                                                    |
| Engine                                         |                                                           |
| Engine brand                                   | Deutz                                                     |
| Engine norm                                    | Stage V                                                   |
| Engine model                                   | TCD 2.9L                                                  |
| Number of cylinders / Capacity of cylinders    | 4 - 2924 cm <sup>3</sup>                                  |
| I.C. Engine power rating - Power               | 75 Hp / 55.40 kW                                          |
| Max. torque / Engine rotation                  | 375 Nm @ 1400 rpm                                         |
| Drawbar pull (Laden)                           | 9700 daN                                                  |
| HVO validated (according to EN 15940 standard) | Yes                                                       |
| Electric circuit                               |                                                           |
| 12V Battery capacity                           | 110 Ah                                                    |
| Transmission                                   |                                                           |
| Transmission type                              | Torque converter                                          |
| Number of gears (forward / reverse)            | 2/2                                                       |
| Max. travel speed                              | 24.90 km/h                                                |
| Parking brake                                  | Mechanical foot-operated parking brake                    |
|                                                |                                                           |
| Service brake                                  | Hydraulic servo brake                                     |
| Hydraulics                                     |                                                           |
| Hydraulic pump type                            | Axial piston                                              |
| Hydraulic flow / Pressure                      | 133 l/min-260 bar                                         |
| Tank capacities                                |                                                           |
| Engine oil                                     | 8.50 I                                                    |
| Hydraulic oil                                  | 153 l                                                     |
| Fuel tank                                      | 137 l                                                     |
| Noise and vibration                            |                                                           |
| Noise at driving position (LpA)                | 77 dB                                                     |
| Noise to environment (LwA)                     | 104 dB                                                    |
| Vibration on hands/arms                        | < 2.50 m/s²                                               |
| Miscellaneous                                  |                                                           |
| Steering wheels (front / rear)                 | 2/2                                                       |
| Drive wheels (front / rear)                    | 2/2                                                       |
| Safety / Cab certification                     | Standard EN 15000 / Cabin ROPS - FOPS level 2             |
| Controls                                       | JSM                                                       |