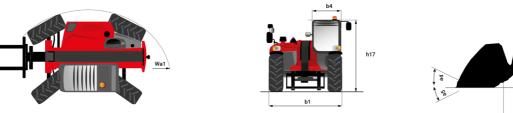

s <sup>2</sup>                                        |
| Miscellaneous                                  |                                                                |
| Steering wheels (front / rear)                 | 2/2                                                            |
| Drive wheels (front / rear)                    | 2/2                                                            |
| Safety / Cab certification                     | Standard EN 15000 / Cabin ROPS - FOPS level 2                  |
| Controls                                       | JSM                                                            |
|                                                | 0011                                                           |

JSM

## MT 1335 75D ST5 - Dimensional drawing





## MT 1335 75D ST5 - Load chart



## Machine on lowered stabilisers with forks Metric





Head Office B.P. 249 - 430 rue de l'Aubinière 44150 Ancenis Cedex - France Tel: +33 (0)2 40 09 10 11 - Fax: +33 (0)2 40 09 10 97 www.manitou.com



This publication provides a description of the configuration versions and options for Manitou products, which may differ for equipment. The equipment presented in this brochure may be part of a series, as an option, or it may not be available, depending on the versions. Manitou reserves the right, at any time and without notice, to amend the specifications described and represented. The specifications provided do not bind the manufacturer. For more details, please contact your Manitou agent. This is not a contractually binding document. The presentat