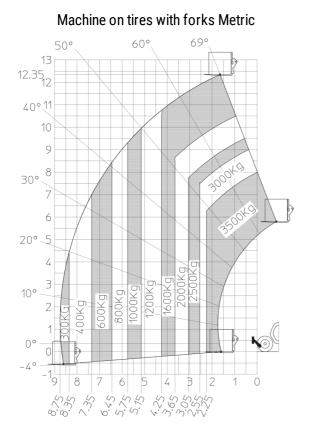

## MT 1335 75D ST5 - Load chart

## Machine on lowered stabilisers with forks Metric

Head Office B.P. 249 - 430 rue de l'Aubinière 44150 Ancenis Cedex - France Tel: +33 (0)2 40 09 10 11 - Fax: +33 (0)2 40 09 10 97 www.manitou.com

This publication provides a description of the configuration versions and options for Manitou products, which may differ for equipment. The equipment presented in this brochure may be part of a series, as an option, or it may not be available, depending on the versions. Manitou reserves the right, at any time and without notice, to amend the specifications described and represented. The specifications provided do not bind the manufacturer. For more details, please contact your Manitou agent. This is not a contractually binding document. The presentation of the products is not contractually binding. List of specifications non-exhaustive. The logos as well as the visual identity of the company are owned by Manitou and cannot be used without authorisation. All rights reserved. The photos and diagrams contained in this brochure are only provided for consultation and information purposes.