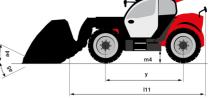

<sup>2</sup>                                        |
| Miscellaneous                                  |                                                                |
| Steering wheels (front / rear)                 | 2/2                                                            |
| Drive wheels (front / rear)                    | 2/2                                                            |
| Safety / Cab certification                     | Standard EN 15000 / Cabin ROPS - FOPS level 2                  |
| Controls                                       | JSM                                                            |
|                                                | 0011                                                           |

JSM

## MT 1335 75D ST5 - Dimensional drawing





## MT 1335 75D ST5 - Load chart



## Machine on lowered stabilisers with forks Metric





Head Office B.P. 249 - 430 rue de l'Aubinière 44150 Ancenis Cedex - France Tel: +33 (0)2 40 09 10 11 - Fax: +33 (0)2 40 09 10 97 www.manitou.com



This publication provides a description of the configuration versions and options for Manitou products, which may differ for equipment. The equipment presented in this brochure may be part of a series, as an option, or it may not be available, depending on the versions. Manitou reserves the right, at any time and without notice, to amend the specifications described and represented. The specifications provided do not bind the manufacturer. For more details, please contact your Manitou agent. This is not a contractually binding document. The presentatio