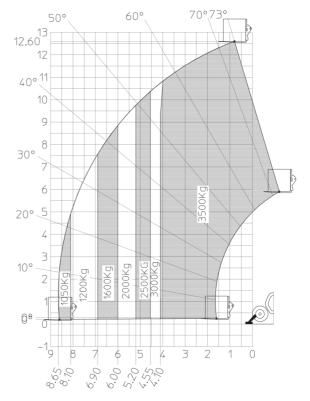

## MT 1335 75D ST5 - Load chart

## Machine on lowered stabilisers with forks Metric

Head Office B.P. 249 - 430 rue de l'Aubinière 44150 Ancenis Cedex - France Tel: +33 (0)2 40 09 10 11 - Fax: +33 (0)2 40 09 10 97 www.manitou.com

This publication provides a description of the configuration versions and options for Manitou products, which may differ for equipment. The equipment presented in this brochure may be part of a series, as an option, or it may not be available, depending on the versions. Manitou reserves the right, at any time and without notice, to amend the specifications described and represented. The specifications provided do not bind the manufacturer. For more details, please contact your Manitou agent. This is not a contractually binding document. The presentation of the products is not contractually binding. List of specifications non-exhaustive. The logos as well as the visual identity of the company are owned by Manitou and cannot be used without authorisation. All rights reserved. The photos and diagrams contained in this brochure are only provided for consultation and information purposes.