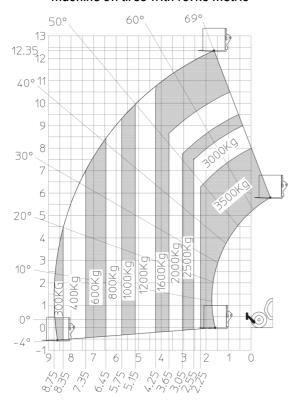

|
| Miscellaneous                                  |                                                        |
| Steering wheels (front / rear)                 | 2/2                                                    |
| Drive wheels (front / rear)                    | 2/2                                                    |
| Safety / Cab certification                     | Standard EN 15000 / Cabin ROPS - FOPS level 2          |
| Controls                                       | JSM                                                    |
|                                                |                                                        |

## MT 1335 75D ST5 - Dimensional drawing







## MT 1335 75D ST5 - Load chart

### Machine on tires with forks Metric



### Machine on lowered stabilisers with forks Metric







#### **Head Office**

B.P. 249 - 430 rue de l'Aubinière 44150 Ancenis Cedex - France Tel: +33 (0)2 40 09 10 11 - Fax: +33 (0)2 40 09 10 97 www.manitou.com



This publication provides a description of the configuration versions and options for Manitou products, which may differ for equipment. The equipment presented in this brochure may be part of a series, as an option, or it may not be available, depending on the versions. Manitou reserves the right, at any time and without notice, to amend the specifications described and represented. The specifications provided do not bind the manufacturer. For more details, please contact your Manitou agent. This is not a contractually binding document. The presentation of the products is n