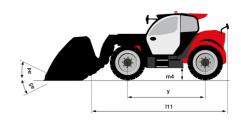

ibration on hands/arms                        | < 2.50 m/s <sup>2</sup>                                |
| Miscellaneous                                  |                                                        |
| Steering wheels (front / rear)                 | 2/2                                                    |
| Drive wheels (front / rear)                    | 2/2                                                    |
| Safety / Cab certification                     | Standard EN 15000 / Cabin ROPS - FOPS level 2          |
| Controls                                       | JSM                                                    |
|                                                |                                                        |

## MT 1335 75D ST5 - Dimensional drawing







## MT 1335 75D ST5 - Load chart

### Machine on tires with forks Metric



### Machine on lowered stabilisers with forks Metric







#### **Head Office**

B.P. 249 - 430 rue de l'Aubinière 44150 Ancenis Cedex - France Tel: +33 (0)2 40 09 10 11 - Fax: +33 (0)2 40 09 10 97 www.manitou.com



This publication provides a description of the configuration versions and options for Manitou products, which may differ for equipment. The equipment presented in this brochure may be part of a series, as an option, or it may not be available, depending on the versions. Manitou reserves the right, at any time and without notice, to amend the specifications described and represented. The specifications provided do not bind the manufacturer. For more details, please contact your Manitou agent. This is