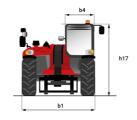

Vibration on hands/arms                        | < 2.50 m/s <sup>2</sup>                                |
| Miscellaneous                                  |                                                        |
| Steering wheels (front / rear)                 | 2/2                                                    |
| Drive wheels (front / rear)                    | 2/2                                                    |
| Safety / Cab certification                     | Standard EN 15000 / Cabin ROPS - FOPS level 2          |
| Controls                                       | JSM                                                    |
|                                                |                                                        |

## MT 1335 75D ST5 - Dimensional drawing







## MT 1335 75D ST5 - Load chart

### Machine on tires with forks Metric



### Machine on lowered stabilisers with forks Metric







#### **Head Office**

B.P. 249 - 430 rue de l'Aubinière 44150 Ancenis Cedex - France Tel: +33 (0)2 40 09 10 11 - Fax: +33 (0)2 40 09 10 97 www.manitou.com



This publication provides a description of the configuration versions and options for Manitou products, which may differ for equipment. The equipment presented in this brochure may be part of a series, as an option, or it may not be available, depending on the versions. Manitou reserves the right, at any time and without notice, to amend the specifications described and represented. The specifications provided do not bind the manufacturer. For more details, please contact your Manitou agent. This i