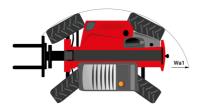

| Vibration on hands/arms                        | < 2.50 m/s <sup>2</sup>                                |
| Miscellaneous                                  |                                                        |
| Steering wheels (front / rear)                 | 2/2                                                    |
| Drive wheels (front / rear)                    | 2/2                                                    |
| Safety / Cab certification                     | Standard EN 15000 / Cabin ROPS - FOPS level 2          |
| Controls                                       | JSM                                                    |
|                                                |                                                        |

## MT 1335 75D ST5 - Dimensional drawing







## MT 1335 75D ST5 - Load chart

### Machine on tires with forks Metric



### Machine on lowered stabilisers with forks Metric







#### **Head Office**

B.P. 249 - 430 rue de l'Aubinière 44150 Ancenis Cedex - France Tel: +33 (0)2 40 09 10 11 - Fax: +33 (0)2 40 09 10 97 www.manitou.com



This publication provides a description of the configuration versions and options for Manitou products, which may differ for equipment. The equipment presented in this brochure may be part of a series, as an option, or it may not be available, depending on the versions. Manitou reserves the right, at any time and without notice, to amend the specifications described and represented. The specifications provided do not bind the manufacturer. For more details, please contact your Manitou agent. This