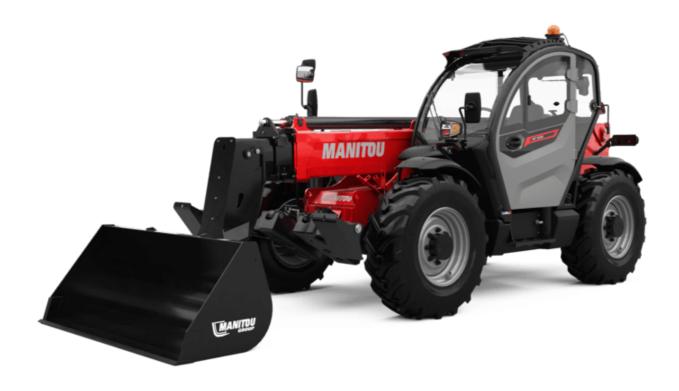

Technical sheet:

# MT 1335 75D ST5

|                                                | MT 1335 75D ST5 Created on August 1, 2025 at 6:02 PM U |
|------------------------------------------------|--------------------------------------------------------|
| Capacities                                     | Metric                                                 |
| Max. capacity                                  | 3500 kg                                                |
| Max. lifting height                            | 12.60 m                                                |
| Maximum outreach                               | 8.65 m                                                 |
| Breakout force with bucket                     | 7400 daN                                               |
| Weight and dimensions                          |                                                        |
| Overall length to carriage                     | l11 5.72 m                                             |
| Length to face of forks                        | 12 5.72 m                                              |
| Overall length (with forks)                    | 11 6.92 m                                              |
| Overall width                                  | b1 2.28 m                                              |
| Overall height                                 | h17 2.48 m                                             |
| Wheelbase                                      |                                                        |
| Ground clearance                               | ·                                                      |
|                                                |                                                        |
| Overall cab width                              | b4 0.95 m                                              |
| Tilt-up angle                                  | a4 13 °                                                |
| Tilt-down angle                                | a5 114°                                                |
| External turning radius                        | Wa3 3.78 m                                             |
| External turning radius (over tyres)           | Wa1 3.78 m                                             |
| Unladen weight (with forks)                    | 9470 kg                                                |
| Overall weight                                 | 9470 kg                                                |
| Tires type                                     | Inflatable                                             |
| Standard tires                                 | Alliance 400/80 - 24 - 162A8                           |
| Forks length / width / section                 | I / e / s 1200 mm x 100 mm x 50 mm                     |
| Performances                                   |                                                        |
| Lifting                                        | 10.30 s                                                |
| Lowering                                       | 9.60 s                                                 |
| Extension                                      | 14.70 s                                                |
| Retraction                                     | 9.90 s                                                 |
| Crowd                                          | 3.20 s                                                 |
| Dump                                           | 3.80 s                                                 |
| Engine                                         |                                                        |
| Engine brand                                   | Deutz                                                  |
| Engine norm                                    | Stage V                                                |
| Engine model                                   | TCD 2.9L                                               |
| Number of cylinders / Capacity of cylinders    | 4 - 2924 cm <sup>3</sup>                               |
| I.C. Engine power rating - Power               | 75 Hp / 55.40 kW                                       |
| Max. torque / Engine rotation                  | 375 Nm @ 1400 rpm                                      |
| Drawbar pull (Laden)                           | 9700 daN                                               |
| HVO validated (according to EN 15940 standard) | Yes                                                    |
| Electric circuit                               |                                                        |
| 12V Battery capacity                           | 110 Ah                                                 |
| Transmission                                   | I I V AII                                              |
|                                                | Torris convertes                                       |
| Transmission type                              | Torque converter                                       |
| Number of gears (forward / reverse)            | 2/2                                                    |
| Max. travel speed                              | 24.90 km/h                                             |
| Parking brake                                  | Mechanical foot-operated parking brake                 |
| Service brake                                  | Hydraulic servo brake                                  |
| Hydraulics                                     |                                                        |
| Hydraulic pump type                            | Axial piston                                           |
| Hydraulic flow / Pressure                      | 133 l/min-260 bar                                      |
| Tank capacities                                |                                                        |
| Engine oil                                     | 8.50 I                                                 |
| Hydraulic oil                                  | 153 I                                                  |
| Fuel tank                                      | 137 I                                                  |
| Noise and vibration                            |                                                        |
| Noise at driving position (LpA)                | 77 dB                                                  |
| Noise to environment (LwA)                     | 104 dB                                                 |
| Vibration on hands/arms                        | < 2.50 m/s <sup>2</sup>                                |
| Miscellaneous                                  |                                                        |
| Steering wheels (front / rear)                 | 2/2                                                    |
| Drive wheels (front / rear)                    | 2/2                                                    |
| Safety / Cab certification                     | Standard EN 15000 / Cabin ROPS - FOPS level 2          |
| Controls                                       | JSM                                                    |
|                                                |                                                        |