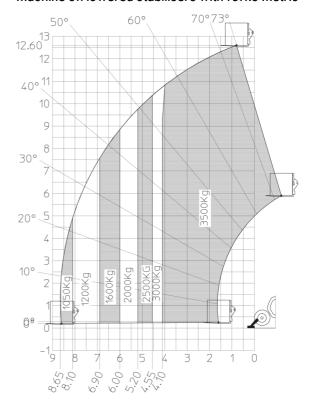

## MT 1335 75D ST5 - Load chart

### Machine on lowered stabilisers with forks Metric