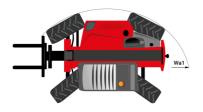

## MT 1335 75D ST5 - Dimensional drawing

# MT 1335 75D ST5

|                                                | MT 1335 75D ST5 Created on August 10, 2025 at 4:11 PM U |
|------------------------------------------------|---------------------------------------------------------|
| Capacities                                     | Metric                                                  |
| Max. capacity                                  | 3500 kg                                                 |
| Max. lifting height                            | 12.60 m                                                 |
| Maximum outreach                               | 8.65 m                                                  |
| Breakout force with bucket                     | 7400 daN                                                |
| Weight and dimensions                          |                                                         |
| Overall length to carriage                     | l11 5.72 m                                              |
| Length to face of forks                        | 12 5.72 m                                               |
| Overall length (with forks)                    | 11 6.92 m                                               |
| Overall width                                  | b1 2.28 m                                               |
| Overall height                                 | h17 2.48 m                                              |
| Wheelbase                                      |                                                         |
|                                                | ·                                                       |
| Ground clearance                               |                                                         |
| Overall cab width                              | b4 0.95 m                                               |
| Tilt-up angle                                  | a4 13 °                                                 |
| Tilt-down angle                                | a5 114°                                                 |
| External turning radius                        | Wa3 3.78 m                                              |
| External turning radius (over tyres)           | Wa1 3.78 m                                              |
| Unladen weight (with forks)                    | 9470 kg                                                 |
| Overall weight                                 | 9470 kg                                                 |
| Tires type                                     | Inflatable                                              |
| Standard tires                                 | Alliance 400/80 - 24 - 162A8                            |
| Forks length / width / section                 | I / e / s 1200 mm x 100 mm x 50 mm                      |
| Performances                                   |                                                         |
| Lifting                                        | 10.30 s                                                 |
| Lowering                                       | 9.60 s                                                  |
| Extension                                      | 14.70 s                                                 |
| Retraction                                     | 9.90 s                                                  |
| Crowd                                          | 3.20 s                                                  |
| Dump                                           | 3.20 s                                                  |
|                                                | 5.00 \$                                                 |
| Engine                                         | Doub                                                    |
| Engine brand                                   | Deutz                                                   |
| Engine norm                                    | Stage V                                                 |
| Engine model                                   | TCD 2.9L                                                |
| Number of cylinders / Capacity of cylinders    | 4 - 2924 cm³                                            |
| I.C. Engine power rating - Power               | 75 Hp / 55.40 kW                                        |
| Max. torque / Engine rotation                  | 375 Nm @ 1400 rpm                                       |
| Drawbar pull (Laden)                           | 9700 daN                                                |
| HVO validated (according to EN 15940 standard) | Yes                                                     |
| Electric circuit                               |                                                         |
| 12V Battery capacity                           | 110 Ah                                                  |
| Transmission                                   |                                                         |
| Transmission type                              | Torque converter                                        |
| Number of gears (forward / reverse)            | 2/2                                                     |
| Max. travel speed                              | 24.90 km/h                                              |
| Parking brake                                  | Mechanical foot-operated parking brake                  |
| Service brake                                  | Hydraulic servo brake                                   |
| Hydraulics                                     |                                                         |
| Hydraulic pump type                            | Axial piston                                            |
| Hydraulic flow / Pressure                      | 133 l/min-260 bar                                       |
|                                                | 133 I/IIIII-200 Dai                                     |
| Tank capacities                                | 0.501                                                   |
| Engine oil                                     | 8.50                                                    |
| Hydraulic oil                                  | 153 I                                                   |
| Fuel tank                                      | 137 I                                                   |
| Noise and vibration                            |                                                         |
| Noise at driving position (LpA)                | 77 dB                                                   |
| Noise to environment (LwA)                     | 104 dB                                                  |
| Vibration on hands/arms                        | < 2.50 m/s <sup>2</sup>                                 |
| Miscellaneous                                  |                                                         |
| Steering wheels (front / rear)                 | 2/2                                                     |
| Drive wheels (front / rear)                    | 2/2                                                     |
| Safety / Cab certification                     | Standard EN 15000 / Cabin ROPS - FOPS level 2           |
| Controls                                       | JSM                                                     |