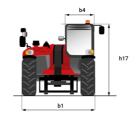

## MT 1335 75D ST5 - Dimensional drawing

# MT 1335 75D ST5

|                                                | MT 1335 75D ST5 Created on August 10, 2025 at 4:11 PM U |
|------------------------------------------------|---------------------------------------------------------|
| Capacities                                     | Metric                                                  |
| Max. capacity                                  | 3500 kg                                                 |
| Max. lifting height                            | 12.60 m                                                 |
| Maximum outreach                               | 8.65 m                                                  |
| Breakout force with bucket                     | 7400 daN                                                |
| Weight and dimensions                          |                                                         |
| Overall length to carriage                     | l11 5.72 m                                              |
| Length to face of forks                        | 12 5.72 m                                               |
| Overall length (with forks)                    | 11 6.92 m                                               |
| Overall width                                  | b1 2.28 m                                               |
| Overall height                                 | h17 2.48 m                                              |
| Wheelbase                                      |                                                         |
|                                                | ·                                                       |
| Ground clearance                               |                                                         |
| Overall cab width                              | b4 0.95 m                                               |
| Tilt-up angle                                  | a4 13 °                                                 |
| Tilt-down angle                                | a5 114°                                                 |
| External turning radius                        | Wa3 3.78 m                                              |
| External turning radius (over tyres)           | Wa1 3.78 m                                              |
| Unladen weight (with forks)                    | 9470 kg                                                 |
| Overall weight                                 | 9470 kg                                                 |
| Tires type                                     | Inflatable                                              |
| Standard tires                                 | Alliance 400/80 - 24 - 162A8                            |
| Forks length / width / section                 | I / e / s 1200 mm x 100 mm x 50 mm                      |
| Performances                                   |                                                         |
| Lifting                                        | 10.30 s                                                 |
| Lowering                                       | 9.60 s                                                  |
| Extension                                      | 14.70 s                                                 |
| Retraction                                     | 9.90 s                                                  |
| Crowd                                          | 3.20 s                                                  |
| Dump                                           | 3.20 s                                                  |
|                                                | 5.00 \$                                                 |
| Engine                                         | Doub                                                    |
| Engine brand                                   | Deutz                                                   |
| Engine norm                                    | Stage V                                                 |
| Engine model                                   | TCD 2.9L                                                |
| Number of cylinders / Capacity of cylinders    | 4 - 2924 cm³                                            |
| I.C. Engine power rating - Power               | 75 Hp / 55.40 kW                                        |
| Max. torque / Engine rotation                  | 375 Nm @ 1400 rpm                                       |
| Drawbar pull (Laden)                           | 9700 daN                                                |
| HVO validated (according to EN 15940 standard) | Yes                                                     |
| Electric circuit                               |                                                         |
| 12V Battery capacity                           | 110 Ah                                                  |
| Transmission                                   |                                                         |
| Transmission type                              | Torque converter                                        |
| Number of gears (forward / reverse)            | 2/2                                                     |
| Max. travel speed                              | 24.90 km/h                                              |
| Parking brake                                  | Mechanical foot-operated parking brake                  |
| Service brake                                  | Hydraulic servo brake                                   |
| Hydraulics                                     |                                                         |
| Hydraulic pump type                            | Axial piston                                            |
| Hydraulic flow / Pressure                      | 133 l/min-260 bar                                       |
|                                                | 133 I/IIIII-200 Dai                                     |
| Tank capacities                                | 0.501                                                   |
| Engine oil                                     | 8.50                                                    |
| Hydraulic oil                                  | 153 I                                                   |
| Fuel tank                                      | 137 I                                                   |
| Noise and vibration                            |                                                         |
| Noise at driving position (LpA)                | 77 dB                                                   |
| Noise to environment (LwA)                     | 104 dB                                                  |
| Vibration on hands/arms                        | < 2.50 m/s <sup>2</sup>                                 |
| Miscellaneous                                  |                                                         |
| Steering wheels (front / rear)                 | 2/2                                                     |
| Drive wheels (front / rear)                    | 2/2                                                     |
| Safety / Cab certification                     | Standard EN 15000 / Cabin ROPS - FOPS level 2           |
| Controls                                       | JSM                                                     |