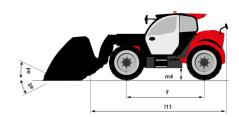

## MT 1335 75D ST5 - Load chart

### Machine on tires with forks Metric

### Machine on lowered stabilisers with forks Metric