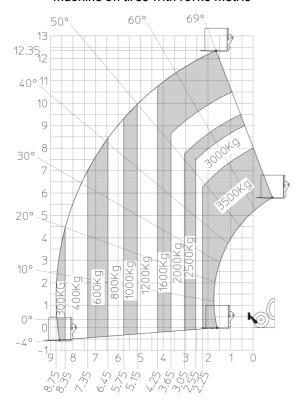

|
| Vibration on hands/arms                        | < 2.50 m/s <sup>2</sup>                                 |
| Miscellaneous                                  |                                                         |
| Steering wheels (front / rear)                 | 2/2                                                     |
| Drive wheels (front / rear)                    | 2/2                                                     |
| Safety / Cab certification                     | Standard EN 15000 / Cabin ROPS - FOPS level 2           |
| Controls                                       | JSM                                                     |

## MT 1335 75D ST5 - Dimensional drawing







## MT 1335 75D ST5 - Load chart

### Machine on tires with forks Metric



### Machine on lowered stabilisers with forks Metric







#### **Head Office**

B.P. 249 - 430 rue de l'Aubinière 44150 Ancenis Cedex - France Tel: +33 (0)2 40 09 10 11 - Fax: +33 (0)2 40 09 10 97 www.manitou.com



This publication provides a description of the configuration versions and options for Manitou products, which may differ for equipment. The equipment presented in this brochure may be part of a series, as an option, or it may not be available, depending on the versions. Manitou reserves the right, at any time and without notice, to amend the specifications described and represented. The specifications provided do not bind the manufacturer. For more details, please contact your Manitou agent. This is not a contractually binding document. The presentation of the products is n