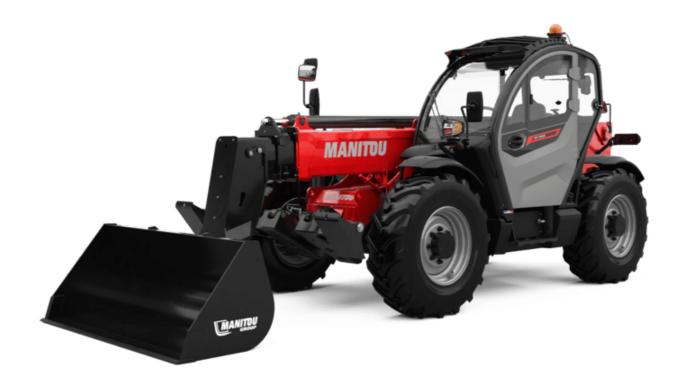

Technical sheet:

# MT 1335 75D ST5

|                                            | MT 1335 75D ST5 Created on May 2, 2024 at 4:46:26 AM |
|--------------------------------------------|------------------------------------------------------|
| Capacities                                 | Metric                                               |
| Max. capacity                              | 3500 kg                                              |
| Max. lifting height                        | 12.60 m                                              |
| Max. outreach                              | 8.65 m                                               |
| reakout force with bucket                  | 7400 daN                                             |
| Veight and dimensions                      | 7,100 dati                                           |
| verall length to carriage                  | l11 5.72 m                                           |
| ength to face of forks                     | 12 5.72 m                                            |
|                                            |                                                      |
| verall length (with forks)                 |                                                      |
| verall width                               | b1 2.28 m                                            |
| verall height                              | h17 2.48 m                                           |
| heelbase                                   | y 2.80 m                                             |
| round clearance                            | m4 0.42 m                                            |
| verall cab width                           | b4 0.95 m                                            |
| It-up angle                                | a4 13 °                                              |
| ilt-down angle                             | a5 114°                                              |
| cternal turning radius                     | Wa3 3.78 m                                           |
| cternal turning radius (over tyres)        | Wa1 3.78 m                                           |
| nladen weight (with forks)                 | 9470 kg                                              |
| verall weight                              | 9470 kg                                              |
| res type                                   | Pneumatic                                            |
| andard tires                               | Alliance 400/80 - 24 - 162A8                         |
|                                            |                                                      |
| orks length / width / section              | I / e / s 1200 mm x 100 mm / 50 mm                   |
| erformances                                |                                                      |
| fting                                      | 10.30 s                                              |
| owering                                    | 9.60 s                                               |
| ktension                                   | 14.70 s                                              |
| etraction                                  | 9.90 s                                               |
| rowd                                       | 3.20 s                                               |
| ump                                        | 3.80 s                                               |
| ingine                                     |                                                      |
| ngine brand                                | Deutz                                                |
| ngine norm                                 | Stage V                                              |
| ngine model                                | TCD 2.9L                                             |
| umber of cylinders / Capacity of cylinders | 4 - 2924 cm³                                         |
| C. Engine power rating - Power             | 75 Hp / 55.40 kW                                     |
| ax. torque / Engine rotation               | 375 Nm @ 1400 mm                                     |
| rawbar pull (Laden)                        | 9700 daN                                             |
| lectric circuit                            | 9700 dain                                            |
|                                            | 110 Al-                                              |
| 2V Battery capacity                        | 110 Ah                                               |
| ansmission                                 |                                                      |
| ansmission type                            | Torque converter                                     |
| umber of gears (forward / reverse)         | 2/2                                                  |
| ax. travel speed                           | 24.90 km/h                                           |
| arking brake                               | Mechanical foot-operated parking brake               |
| ervice brake                               | Hydraulic servo brake                                |
| ydraulics                                  |                                                      |
| ydraulic pump type                         | Axial piston                                         |
| ydraulic Pressure                          | 260 bar                                              |
| ank capacities                             |                                                      |
| ngine oil                                  | 8.50                                                 |
| ydraulic oil                               | 153 I                                                |
| rel tank                                   | 137 I                                                |
|                                            | 1371                                                 |
| oise and vibration                         | 77.40                                                |
| oise at driving position (LpA)             | 77 dB                                                |
| oise to environment (LwA)                  | 104 dB                                               |
|                                            | < 2.50 m/s <sup>2</sup>                              |
|                                            |                                                      |
| ibration on hands/arms<br>liscellaneous    |                                                      |
| iscellaneous                               | 2/2                                                  |
|                                            | 2/2<br>2/2                                           |