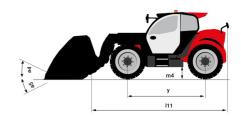

# MT 1335 75D ST5

|                                            | MT 1335 75D ST5 Created on May 2, 2024 at 4:46:26 AM |
|--------------------------------------------|------------------------------------------------------|
| Capacities                                 | Metric                                               |
| Max. capacity                              | 3500 kg                                              |
| Max. lifting height                        | 12.60 m                                              |
| Max. outreach                              | 8.65 m                                               |
| reakout force with bucket                  | 7400 daN                                             |
| Veight and dimensions                      | 7,100 dati                                           |
| verall length to carriage                  | l11 5.72 m                                           |
| ength to face of forks                     | 12 5.72 m                                            |
|                                            |                                                      |
| verall length (with forks)                 |                                                      |
| verall width                               | b1 2.28 m                                            |
| verall height                              | h17 2.48 m                                           |
| heelbase                                   | y 2.80 m                                             |
| round clearance                            | m4 0.42 m                                            |
| verall cab width                           | b4 0.95 m                                            |
| It-up angle                                | a4 13 °                                              |
| ilt-down angle                             | a5 114°                                              |
| cternal turning radius                     | Wa3 3.78 m                                           |
| cternal turning radius (over tyres)        | Wa1 3.78 m                                           |
| nladen weight (with forks)                 | 9470 kg                                              |
| verall weight                              | 9470 kg                                              |
| res type                                   | Pneumatic                                            |
| andard tires                               | Alliance 400/80 - 24 - 162A8                         |
|                                            |                                                      |
| orks length / width / section              | I / e / s 1200 mm x 100 mm / 50 mm                   |
| erformances                                |                                                      |
| fting                                      | 10.30 s                                              |
| owering                                    | 9.60 s                                               |
| ktension                                   | 14.70 s                                              |
| etraction                                  | 9.90 s                                               |
| rowd                                       | 3.20 s                                               |
| ump                                        | 3.80 s                                               |
| ingine                                     |                                                      |
| ngine brand                                | Deutz                                                |
| ngine norm                                 | Stage V                                              |
| ngine model                                | TCD 2.9L                                             |
| umber of cylinders / Capacity of cylinders | 4 - 2924 cm³                                         |
| C. Engine power rating - Power             | 75 Hp / 55.40 kW                                     |
| ax. torque / Engine rotation               | 375 Nm @ 1400 mm                                     |
| rawbar pull (Laden)                        | 9700 daN                                             |
| lectric circuit                            | 9700 dain                                            |
|                                            | 110 Al-                                              |
| 2V Battery capacity                        | 110 Ah                                               |
| ansmission                                 |                                                      |
| ansmission type                            | Torque converter                                     |
| umber of gears (forward / reverse)         | 2/2                                                  |
| ax. travel speed                           | 24.90 km/h                                           |
| arking brake                               | Mechanical foot-operated parking brake               |
| ervice brake                               | Hydraulic servo brake                                |
| ydraulics                                  |                                                      |
| ydraulic pump type                         | Axial piston                                         |
| ydraulic Pressure                          | 260 bar                                              |
| ank capacities                             |                                                      |
| ngine oil                                  | 8.50                                                 |
| ydraulic oil                               | 153 I                                                |
| rel tank                                   | 137 I                                                |
|                                            | 1371                                                 |
| oise and vibration                         | 77.40                                                |
| oise at driving position (LpA)             | 77 dB                                                |
| oise to environment (LwA)                  | 104 dB                                               |
|                                            | < 2.50 m/s <sup>2</sup>                              |
|                                            |                                                      |
| ibration on hands/arms<br>liscellaneous    |                                                      |
| iscellaneous                               | 2/2                                                  |
|                                            | 2/2<br>2/2                                           |

## MT 1335 75D ST5 - Load chart

## Machine on tyres with forks Metric

#### Machine on lowered stabilisers with forks Metric