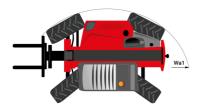

# MT 1335 75D ST5

|                                            | MT 1335 75D ST5 Created on May 2, 2024 at 4:46:26 AM |
|--------------------------------------------|------------------------------------------------------|
| Capacities                                 | Metric                                               |
| Max. capacity                              | 3500 kg                                              |
| Max. lifting height                        | 12.60 m                                              |
| Max. outreach                              | 8.65 m                                               |
| reakout force with bucket                  | 7400 daN                                             |
| Veight and dimensions                      | 7,100 dati                                           |
| verall length to carriage                  | l11 5.72 m                                           |
| ength to face of forks                     | 12 5.72 m                                            |
|                                            |                                                      |
| verall length (with forks)                 |                                                      |
| verall width                               | b1 2.28 m                                            |
| verall height                              | h17 2.48 m                                           |
| heelbase                                   | y 2.80 m                                             |
| round clearance                            | m4 0.42 m                                            |
| verall cab width                           | b4 0.95 m                                            |
| It-up angle                                | a4 13 °                                              |
| ilt-down angle                             | a5 114°                                              |
| cternal turning radius                     | Wa3 3.78 m                                           |
| cternal turning radius (over tyres)        | Wa1 3.78 m                                           |
| nladen weight (with forks)                 | 9470 kg                                              |
| verall weight                              | 9470 kg                                              |
| res type                                   | Pneumatic                                            |
| andard tires                               | Alliance 400/80 - 24 - 162A8                         |
|                                            |                                                      |
| orks length / width / section              | I / e / s 1200 mm x 100 mm / 50 mm                   |
| erformances                                |                                                      |
| fting                                      | 10.30 s                                              |
| owering                                    | 9.60 s                                               |
| ktension                                   | 14.70 s                                              |
| etraction                                  | 9.90 s                                               |
| rowd                                       | 3.20 s                                               |
| ump                                        | 3.80 s                                               |
| ingine                                     |                                                      |
| ngine brand                                | Deutz                                                |
| ngine norm                                 | Stage V                                              |
| ngine model                                | TCD 2.9L                                             |
| umber of cylinders / Capacity of cylinders | 4 - 2924 cm³                                         |
| C. Engine power rating - Power             | 75 Hp / 55.40 kW                                     |
| ax. torque / Engine rotation               | 375 Nm @ 1400 mm                                     |
| rawbar pull (Laden)                        | 9700 daN                                             |
| lectric circuit                            | 9700 dain                                            |
|                                            | 110 Al-                                              |
| 2V Battery capacity                        | 110 Ah                                               |
| ansmission                                 |                                                      |
| ansmission type                            | Torque converter                                     |
| umber of gears (forward / reverse)         | 2/2                                                  |
| ax. travel speed                           | 24.90 km/h                                           |
| arking brake                               | Mechanical foot-operated parking brake               |
| ervice brake                               | Hydraulic servo brake                                |
| ydraulics                                  |                                                      |
| ydraulic pump type                         | Axial piston                                         |
| ydraulic Pressure                          | 260 bar                                              |
| ank capacities                             |                                                      |
| ngine oil                                  | 8.50                                                 |
| ydraulic oil                               | 153 I                                                |
| rel tank                                   | 137 I                                                |
|                                            | 1371                                                 |
| oise and vibration                         | 77.40                                                |
| oise at driving position (LpA)             | 77 dB                                                |
| oise to environment (LwA)                  | 104 dB                                               |
|                                            | < 2.50 m/s <sup>2</sup>                              |
|                                            |                                                      |
| ibration on hands/arms<br>liscellaneous    |                                                      |
| iscellaneous                               | 2/2                                                  |
|                                            | 2/2<br>2/2                                           |

## MT 1335 75D ST5 - Dimensional drawing