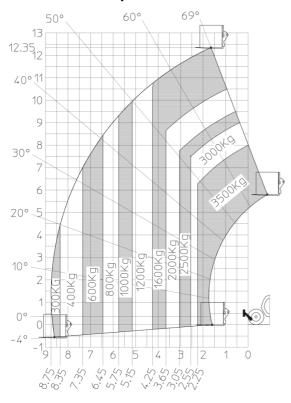

| 77 dB                                                |
| oise to environment (LwA)                  | 104 dB                                               |
|                                            | < 2.50 m/s <sup>2</sup>                              |
|                                            |                                                      |
| ibration on hands/arms<br>liscellaneous    |                                                      |
| iscellaneous                               | 2/2                                                  |
|                                            | 2/2<br>2/2                                           |

## MT 1335 75D ST5 - Dimensional drawing







## MT 1335 75D ST5 - Load chart

## Machine on tyres with forks Metric



#### Machine on lowered stabilisers with forks Metric







#### **Head Office**

B.P. 249 - 430 rue de l'Aubinière 44150 Ancenis Cedex - France Tel: +33 (0)2 40 09 10 11 - Fax: +33 (0)2 40 09 10 97 www.manitou.com



This publication provides a description of the configuration versions and options for Manitou products, which may differ for equipment. The equipment presented in this brochure may be part of a series, as an option, or it may not be available, depending on the versions. Manitou reserves the right, at any time and without notice, to amend the specifications described and represented. The specifications provided do not bind the manufacturer. For more details, please contact your Manitou agent. This is not a contractually binding document. The presentation of the products is