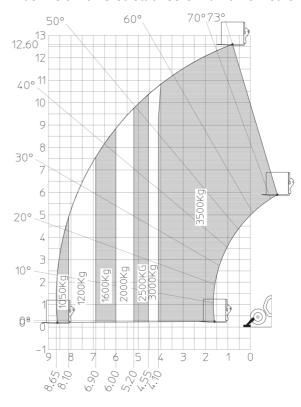

## MT 1335 75D ST5 - Load chart

#### Machine on lowered stabilisers with forks Metric