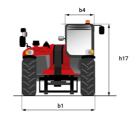

# MT 1335 75D ST5

|                                            | MT 1335 75D ST5 Created on May 2, 2024 at 4:46:26 AM |
|--------------------------------------------|------------------------------------------------------|
| Capacities                                 | Metric                                               |
| Max. capacity                              | 3500 kg                                              |
| Max. lifting height                        | 12.60 m                                              |
| Max. outreach                              | 8.65 m                                               |
| reakout force with bucket                  | 7400 daN                                             |
| Veight and dimensions                      | 7,100 dati                                           |
| verall length to carriage                  | l11 5.72 m                                           |
| ength to face of forks                     | 12 5.72 m                                            |
|                                            |                                                      |
| verall length (with forks)                 |                                                      |
| verall width                               | b1 2.28 m                                            |
| verall height                              | h17 2.48 m                                           |
| heelbase                                   | y 2.80 m                                             |
| round clearance                            | m4 0.42 m                                            |
| verall cab width                           | b4 0.95 m                                            |
| It-up angle                                | a4 13 °                                              |
| ilt-down angle                             | a5 114°                                              |
| cternal turning radius                     | Wa3 3.78 m                                           |
| cternal turning radius (over tyres)        | Wa1 3.78 m                                           |
| nladen weight (with forks)                 | 9470 kg                                              |
| verall weight                              | 9470 kg                                              |
| res type                                   | Pneumatic                                            |
| andard tires                               | Alliance 400/80 - 24 - 162A8                         |
|                                            |                                                      |
| orks length / width / section              | I / e / s 1200 mm x 100 mm / 50 mm                   |
| erformances                                |                                                      |
| fting                                      | 10.30 s                                              |
| owering                                    | 9.60 s                                               |
| ktension                                   | 14.70 s                                              |
| etraction                                  | 9.90 s                                               |
| rowd                                       | 3.20 s                                               |
| ump                                        | 3.80 s                                               |
| ingine                                     |                                                      |
| ngine brand                                | Deutz                                                |
| ngine norm                                 | Stage V                                              |
| ngine model                                | TCD 2.9L                                             |
| umber of cylinders / Capacity of cylinders | 4 - 2924 cm³                                         |
| C. Engine power rating - Power             | 75 Hp / 55.40 kW                                     |
| ax. torque / Engine rotation               | 375 Nm @ 1400 mm                                     |
| rawbar pull (Laden)                        | 9700 daN                                             |
| lectric circuit                            | 9700 dain                                            |
|                                            | 110 Al-                                              |
| 2V Battery capacity                        | 110 Ah                                               |
| ansmission                                 |                                                      |
| ansmission type                            | Torque converter                                     |
| umber of gears (forward / reverse)         | 2/2                                                  |
| ax. travel speed                           | 24.90 km/h                                           |
| arking brake                               | Mechanical foot-operated parking brake               |
| ervice brake                               | Hydraulic servo brake                                |
| ydraulics                                  |                                                      |
| ydraulic pump type                         | Axial piston                                         |
| ydraulic Pressure                          | 260 bar                                              |
| ank capacities                             |                                                      |
| ngine oil                                  | 8.50                                                 |
| ydraulic oil                               | 153 I                                                |
| rel tank                                   | 137 I                                                |
|                                            | 1371                                                 |
| oise and vibration                         | 77.40                                                |
| oise at driving position (LpA)             | 77 dB                                                |
| oise to environment (LwA)                  | 104 dB                                               |
|                                            | < 2.50 m/s <sup>2</sup>                              |
|                                            |                                                      |
| ibration on hands/arms<br>liscellaneous    |                                                      |
| iscellaneous                               | 2/2                                                  |
|                                            | 2/2<br>2/2                                           |

## MT 1335 75D ST5 - Dimensional drawing