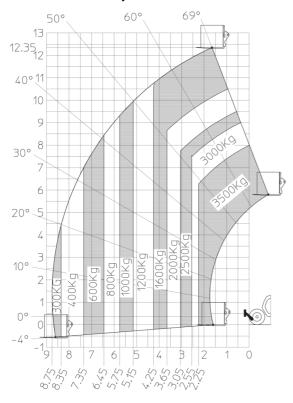

| 2/2<br>2/2                                           |

## MT 1335 75D ST5 - Dimensional drawing







## MT 1335 75D ST5 - Load chart

## Machine on tyres with forks Metric



#### Machine on lowered stabilisers with forks Metric







#### **Head Office**

B.P. 249 - 430 rue de l'Aubinière 44150 Ancenis Cedex - France Tel: +33 (0)2 40 09 10 11 - Fax: +33 (0)2 40 09 10 97 www.manitou.com



This publication provides a description of the configuration versions and options for Manitou products, which may differ for equipment. The equipment presented in this brochure may be part of a series, as an option, or it may not be available, depending on the versions. Manitou reserves the right, at any time and without notice, to amend the specifications described and represented. The specifications provided do not bind the manufacturer. For more details, please contact your Manitou agent. This is not a contractually binding document. The presentation of the products is