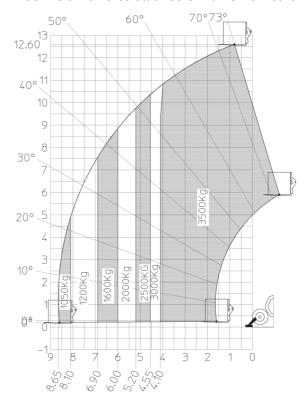

| 2/2<br>2/2                                           |

## MT 1335 75D ST5 - Dimensional drawing







## MT 1335 75D ST5 - Load chart

## Machine on tyres with forks Metric



#### Machine on lowered stabilisers with forks Metric







#### **Head Office**

B.P. 249 - 430 rue de l'Aubinière 44150 Ancenis Cedex - France Tel: +33 (0)2 40 09 10 11 - Fax: +33 (0)2 40 09 10 97 www.manitou.com



This publication provides a description of the configuration versions and options for Manitou products, which may differ for equipment. The equipment presented in this brochure may be part of a series, as an option, or it may not be available, depending on the versions. Manitou reserves the right, at any time and without notice, to amend the specifications described and represented. The specifications provided do not bind the manufacturer. For more details, please contact your Manitou agent. This is not a contractually binding document. The presentation of the products is not contractually binding. List of specifications non-exh