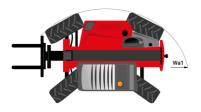

| 2/2<br>2/2                                           |

## MT 1335 75D ST5 - Dimensional drawing







## MT 1335 75D ST5 - Load chart

## Machine on tyres with forks Metric



#### Machine on lowered stabilisers with forks Metric







#### **Head Office**

B.P. 249 - 430 rue de l'Aubinière 44150 Ancenis Cedex - France Tel: +33 (0)2 40 09 10 11 - Fax: +33 (0)2 40 09 10 97 www.manitou.com



This publication provides a description of the configuration versions and options for Manitou products, which may differ for equipment. The equipment presented in this brochure may be part of a series, as an option, or it may not be available, depending on the versions. Manitou reserves the right, at any time and without notice, to amend the specifications described and represented. The specifications provided do not bind the manufacturer. For more details, please contact your Manitou agent. This