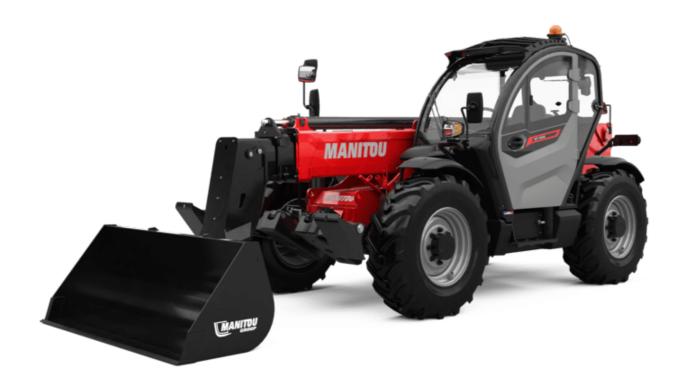

Technical sheet:

# MT 1335 75D ST5





|