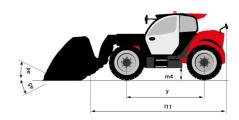

| 2/2<br>2/2                                           |

## MT 1335 75D ST5 - Dimensional drawing







## MT 1335 75D ST5 - Load chart

## Machine on tyres with forks Metric



#### Machine on lowered stabilisers with forks Metric







#### **Head Office**

B.P. 249 - 430 rue de l'Aubinière 44150 Ancenis Cedex - France Tel: +33 (0)2 40 09 10 11 - Fax: +33 (0)2 40 09 10 97 www.manitou.com



This publication provides a description of the configuration versions and options for Manitou products, which may differ for equipment. The equipment presented in this brochure may be part of a series, as an option, or it may not be available, depending on the versions. Manitou reserves the right, at any time and without notice, to amend the specifications described and represented. The specifications provided do not bind the manufacturer. For more details, please contact your Manitou agent. This is