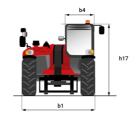

| 2/2<br>2/2                                           |

## MT 1335 75D ST5 - Dimensional drawing







## MT 1335 75D ST5 - Load chart

## Machine on tyres with forks Metric



#### Machine on lowered stabilisers with forks Metric







#### **Head Office**

B.P. 249 - 430 rue de l'Aubinière 44150 Ancenis Cedex - France Tel: +33 (0)2 40 09 10 11 - Fax: +33 (0)2 40 09 10 97 www.manitou.com



This publication provides a description of the configuration versions and options for Manitou products, which may differ for equipment. The equipment presented in this brochure may be part of a series, as an option, or it may not be available, depending on the versions. Manitou reserves the right, at any time and without notice, to amend the specifications described and represented. The specifications provided do not bind the manufacturer. For more details, please contact your Manitou agent. This i