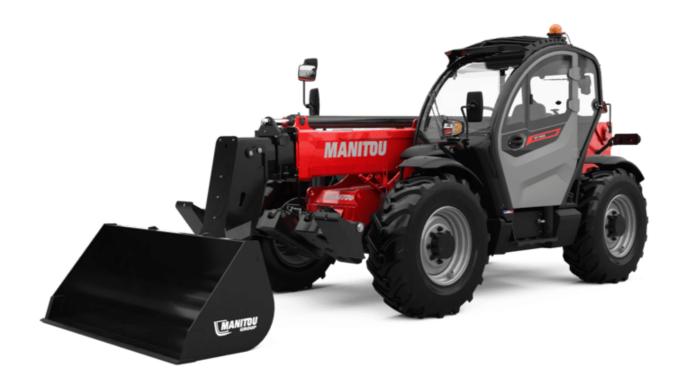

Technical sheet:

# MT 1335 75D ST5

|                                                | MT 1335 75D ST5 Created on April 29, 2024 at 7:43:05 PM U |
|------------------------------------------------|-----------------------------------------------------------|
| Capacities                                     | Metric                                                    |
| Max. capacity                                  | 3500 kg                                                   |
| Max. lifting height                            | 12.60 m                                                   |
| Max. outreach                                  | 8.65 m                                                    |
| Breakout force with bucket                     | 7400 daN                                                  |
| Weight and dimensions                          | 7,00 dd.1                                                 |
| Overall length to carriage                     | l11 5.72 m                                                |
| Length to face of forks                        | 12 5.72 m                                                 |
| Overall length (with forks)                    | 11 6.92 m                                                 |
| Overall width                                  | b1 2.28 m                                                 |
|                                                |                                                           |
| Overall height                                 | h17 2.48 m                                                |
| Wheelbase                                      | y 2.80 m                                                  |
| Ground clearance                               | m4 0.42 m                                                 |
| Overall cab width                              | b4 0.95 m                                                 |
| Tilt-up angle                                  | a4 13 °                                                   |
| Tilt-down angle                                | a5 114°                                                   |
| External turning radius                        | Wa3 3.78 m                                                |
| External turning radius (over tyres)           | Wa1 3.78 m                                                |
| Unladen weight (with forks)                    | 9470 kg                                                   |
| Overall weight                                 | 9470 kg                                                   |
| Tires type                                     | Pneumatic                                                 |
| Standard tires                                 | Alliance 400/80 - 24 - 162A8                              |
| Forks length / width / section                 | I / e / s 1200 mm x 100 mm / 50 mm                        |
| Performances                                   |                                                           |
| Lifting                                        | 10.30 s                                                   |
| Lowering                                       | 9.60 s                                                    |
| Extension                                      | 14.70 s                                                   |
|                                                |                                                           |
| Retraction                                     | 9.90 s                                                    |
| Crowd                                          | 3.20 s                                                    |
| Dump                                           | 3.80 s                                                    |
| Engine                                         |                                                           |
| Engine brand                                   | Deutz                                                     |
| Engine norm                                    | Stage V                                                   |
| Engine model                                   | TCD 2.9L                                                  |
| Number of cylinders / Capacity of cylinders    | 4 - 2924 cm <sup>3</sup>                                  |
| I.C. Engine power rating - Power               | 75 Hp / 55.40 kW                                          |
| Max. torque / Engine rotation                  | 375 Nm @ 1400 rpm                                         |
| Drawbar pull (Laden)                           | 9700 daN                                                  |
| Electric circuit                               |                                                           |
| 12V Battery capacity                           | 110 Ah                                                    |
| Transmission                                   |                                                           |
| Transmission type                              | Torque converter                                          |
| Number of gears (forward / reverse)            | 2/2                                                       |
| Max. travel speed                              | 24.90 km/h                                                |
| Parking brake                                  | Mechanical foot-operated parking brake                    |
| Service brake                                  | Hydraulic servo brake                                     |
| Hydraulics                                     | Trigitatile serie blake                                   |
|                                                | Axial piston                                              |
| Hydraulic pump type Hydraulic Pressure         | ·                                                         |
| <u>,                                      </u> | 260 bar                                                   |
| Tank capacities                                |                                                           |
| Engine oil                                     | 8.50 1                                                    |
| Hydraulic oil                                  | 153                                                       |
| uel tank                                       | 137                                                       |
| Noise and vibration                            |                                                           |
| Noise at driving position (LpA)                | 77 dB                                                     |
| Noise to environment (LwA)                     | 104 dB                                                    |
| fibration on hands/arms                        | < 2.50 m/s²                                               |
| Miscellaneous                                  |                                                           |
| Steering wheels (front / rear)                 | 2/2                                                       |
| Drive wheels (front / rear)                    | 2/2                                                       |
| Safety / Safety cab homologation               | Standard EN 15000 / ROPS - FOPS level 2 cab               |
|                                                |                                                           |