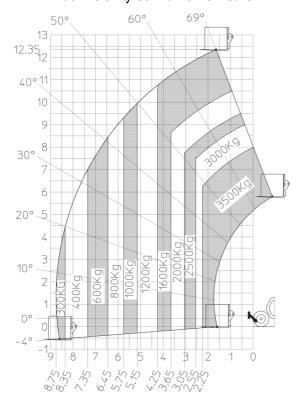

|
| fibration on hands/arms                        | < 2.50 m/s²                                               |
| Miscellaneous                                  |                                                           |
| Steering wheels (front / rear)                 | 2/2                                                       |
| Drive wheels (front / rear)                    | 2/2                                                       |
| Safety / Safety cab homologation               | Standard EN 15000 / ROPS - FOPS level 2 cab               |
|                                                |                                                           |

## MT 1335 75D ST5 - Dimensional drawing







## MT 1335 75D ST5 - Load chart

## Machine on tyres with forks Metric



#### Machine on lowered stabilisers with forks Metric







#### **Head Office**

B.P. 249 - 430 rue de l'Aubinière 44150 Ancenis Cedex - France Tel: +33 (0)2 40 09 10 11 - Fax: +33 (0)2 40 09 10 97 www.manitou.com



This publication provides a description of the configuration versions and options for Manitou products, which may differ for equipment. The equipment presented in this brochure may be part of a series, as an option, or it may not be available, depending on the versions. Manitou reserves the right, at any time and without notice, to amend the specifications described and represented. The specifications provided do not bind the manufacturer. For more details, please contact your Manitou agent. This is not a contractually binding document. The presentation of the products is