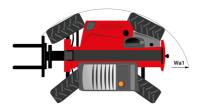

# MT 1335 75D ST5

|                                                | MT 1335 75D ST5 Created on April 29, 2024 at 7:43:05 PM U |
|------------------------------------------------|-----------------------------------------------------------|
| Capacities                                     | Metric                                                    |
| Max. capacity                                  | 3500 kg                                                   |
| Max. lifting height                            | 12.60 m                                                   |
| Max. outreach                                  | 8.65 m                                                    |
| Breakout force with bucket                     | 7400 daN                                                  |
| Weight and dimensions                          | 7,00 dd.1                                                 |
| Overall length to carriage                     | l11 5.72 m                                                |
| Length to face of forks                        | 12 5.72 m                                                 |
| Overall length (with forks)                    | 11 6.92 m                                                 |
| Overall width                                  | b1 2.28 m                                                 |
|                                                |                                                           |
| Overall height                                 | h17 2.48 m                                                |
| Wheelbase                                      | y 2.80 m                                                  |
| Ground clearance                               | m4 0.42 m                                                 |
| Overall cab width                              | b4 0.95 m                                                 |
| Tilt-up angle                                  | a4 13 °                                                   |
| Tilt-down angle                                | a5 114°                                                   |
| External turning radius                        | Wa3 3.78 m                                                |
| External turning radius (over tyres)           | Wa1 3.78 m                                                |
| Unladen weight (with forks)                    | 9470 kg                                                   |
| Overall weight                                 | 9470 kg                                                   |
| Tires type                                     | Pneumatic                                                 |
| Standard tires                                 | Alliance 400/80 - 24 - 162A8                              |
| Forks length / width / section                 | I / e / s 1200 mm x 100 mm / 50 mm                        |
| Performances                                   |                                                           |
| Lifting                                        | 10.30 s                                                   |
| Lowering                                       | 9.60 s                                                    |
| Extension                                      | 14.70 s                                                   |
|                                                |                                                           |
| Retraction                                     | 9.90 s                                                    |
| Crowd                                          | 3.20 s                                                    |
| Dump                                           | 3.80 s                                                    |
| Engine                                         |                                                           |
| Engine brand                                   | Deutz                                                     |
| Engine norm                                    | Stage V                                                   |
| Engine model                                   | TCD 2.9L                                                  |
| Number of cylinders / Capacity of cylinders    | 4 - 2924 cm <sup>3</sup>                                  |
| I.C. Engine power rating - Power               | 75 Hp / 55.40 kW                                          |
| Max. torque / Engine rotation                  | 375 Nm @ 1400 rpm                                         |
| Drawbar pull (Laden)                           | 9700 daN                                                  |
| Electric circuit                               |                                                           |
| 12V Battery capacity                           | 110 Ah                                                    |
| Transmission                                   |                                                           |
| Transmission type                              | Torque converter                                          |
| Number of gears (forward / reverse)            | 2/2                                                       |
| Max. travel speed                              | 24.90 km/h                                                |
| Parking brake                                  | Mechanical foot-operated parking brake                    |
| Service brake                                  | Hydraulic servo brake                                     |
| Hydraulics                                     | Trigitatile serie blake                                   |
|                                                | Axial piston                                              |
| Hydraulic pump type Hydraulic Pressure         | ·                                                         |
| <u>,                                      </u> | 260 bar                                                   |
| Tank capacities                                |                                                           |
| Engine oil                                     | 8.50 1                                                    |
| Hydraulic oil                                  | 153                                                       |
| uel tank                                       | 137                                                       |
| Noise and vibration                            |                                                           |
| Noise at driving position (LpA)                | 77 dB                                                     |
| Noise to environment (LwA)                     | 104 dB                                                    |
| fibration on hands/arms                        | < 2.50 m/s²                                               |
| Miscellaneous                                  |                                                           |
| Steering wheels (front / rear)                 | 2/2                                                       |
| Drive wheels (front / rear)                    | 2/2                                                       |
| Safety / Safety cab homologation               | Standard EN 15000 / ROPS - FOPS level 2 cab               |
|                                                |                                                           |

## MT 1335 75D ST5 - Dimensional drawing