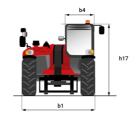

# MT 1335 75D ST5

|                                                | MT 1335 75D ST5 Created on April 29, 2024 at 7:43:05 PM U |
|------------------------------------------------|-----------------------------------------------------------|
| Capacities                                     | Metric                                                    |
| Max. capacity                                  | 3500 kg                                                   |
| Max. lifting height                            | 12.60 m                                                   |
| Max. outreach                                  | 8.65 m                                                    |
| Breakout force with bucket                     | 7400 daN                                                  |
| Weight and dimensions                          | 7,00 dd.1                                                 |
| Overall length to carriage                     | l11 5.72 m                                                |
| Length to face of forks                        | 12 5.72 m                                                 |
| Overall length (with forks)                    | 11 6.92 m                                                 |
| Overall width                                  | b1 2.28 m                                                 |
|                                                |                                                           |
| Overall height                                 | h17 2.48 m                                                |
| Wheelbase                                      | y 2.80 m                                                  |
| Ground clearance                               | m4 0.42 m                                                 |
| Overall cab width                              | b4 0.95 m                                                 |
| Tilt-up angle                                  | a4 13 °                                                   |
| Tilt-down angle                                | a5 114°                                                   |
| External turning radius                        | Wa3 3.78 m                                                |
| External turning radius (over tyres)           | Wa1 3.78 m                                                |
| Unladen weight (with forks)                    | 9470 kg                                                   |
| Overall weight                                 | 9470 kg                                                   |
| Tires type                                     | Pneumatic                                                 |
| Standard tires                                 | Alliance 400/80 - 24 - 162A8                              |
| Forks length / width / section                 | I / e / s 1200 mm x 100 mm / 50 mm                        |
| Performances                                   |                                                           |
| Lifting                                        | 10.30 s                                                   |
| Lowering                                       | 9.60 s                                                    |
| Extension                                      | 14.70 s                                                   |
|                                                |                                                           |
| Retraction                                     | 9.90 s                                                    |
| Crowd                                          | 3.20 s                                                    |
| Dump                                           | 3.80 s                                                    |
| Engine                                         |                                                           |
| Engine brand                                   | Deutz                                                     |
| Engine norm                                    | Stage V                                                   |
| Engine model                                   | TCD 2.9L                                                  |
| Number of cylinders / Capacity of cylinders    | 4 - 2924 cm <sup>3</sup>                                  |
| I.C. Engine power rating - Power               | 75 Hp / 55.40 kW                                          |
| Max. torque / Engine rotation                  | 375 Nm @ 1400 rpm                                         |
| Drawbar pull (Laden)                           | 9700 daN                                                  |
| Electric circuit                               |                                                           |
| 12V Battery capacity                           | 110 Ah                                                    |
| Transmission                                   |                                                           |
| Transmission type                              | Torque converter                                          |
| Number of gears (forward / reverse)            | 2/2                                                       |
| Max. travel speed                              | 24.90 km/h                                                |
| Parking brake                                  | Mechanical foot-operated parking brake                    |
| Service brake                                  | Hydraulic servo brake                                     |
| Hydraulics                                     | Trigitatile serie blake                                   |
|                                                | Axial piston                                              |
| Hydraulic pump type Hydraulic Pressure         | ·                                                         |
| <u>,                                      </u> | 260 bar                                                   |
| Tank capacities                                |                                                           |
| Engine oil                                     | 8.50 1                                                    |
| Hydraulic oil                                  | 153                                                       |
| uel tank                                       | 137                                                       |
| Noise and vibration                            |                                                           |
| Noise at driving position (LpA)                | 77 dB                                                     |
| Noise to environment (LwA)                     | 104 dB                                                    |
| fibration on hands/arms                        | < 2.50 m/s²                                               |
| Miscellaneous                                  |                                                           |
| Steering wheels (front / rear)                 | 2/2                                                       |
| Drive wheels (front / rear)                    | 2/2                                                       |
| Safety / Safety cab homologation               | Standard EN 15000 / ROPS - FOPS level 2 cab               |
|                                                |                                                           |

## MT 1335 75D ST5 - Dimensional drawing