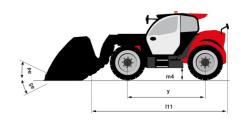

# MT 1335 75D ST5

|                                                | MT 1335 75D ST5 Created on April 29, 2024 at 7:43:05 PM U |
|------------------------------------------------|-----------------------------------------------------------|
| Capacities                                     | Metric                                                    |
| Max. capacity                                  | 3500 kg                                                   |
| Max. lifting height                            | 12.60 m                                                   |
| Max. outreach                                  | 8.65 m                                                    |
| Breakout force with bucket                     | 7400 daN                                                  |
| Weight and dimensions                          | 7,00 dd.1                                                 |
| Overall length to carriage                     | l11 5.72 m                                                |
| Length to face of forks                        | 12 5.72 m                                                 |
| Overall length (with forks)                    | 11 6.92 m                                                 |
| Overall width                                  | b1 2.28 m                                                 |
|                                                |                                                           |
| Overall height                                 | h17 2.48 m                                                |
| Wheelbase                                      | y 2.80 m                                                  |
| Ground clearance                               | m4 0.42 m                                                 |
| Overall cab width                              | b4 0.95 m                                                 |
| Tilt-up angle                                  | a4 13 °                                                   |
| Tilt-down angle                                | a5 114°                                                   |
| External turning radius                        | Wa3 3.78 m                                                |
| External turning radius (over tyres)           | Wa1 3.78 m                                                |
| Unladen weight (with forks)                    | 9470 kg                                                   |
| Overall weight                                 | 9470 kg                                                   |
| Tires type                                     | Pneumatic                                                 |
| Standard tires                                 | Alliance 400/80 - 24 - 162A8                              |
| Forks length / width / section                 | I / e / s 1200 mm x 100 mm / 50 mm                        |
| Performances                                   |                                                           |
| Lifting                                        | 10.30 s                                                   |
| Lowering                                       | 9.60 s                                                    |
| Extension                                      | 14.70 s                                                   |
|                                                |                                                           |
| Retraction                                     | 9.90 s                                                    |
| Crowd                                          | 3.20 s                                                    |
| Dump                                           | 3.80 s                                                    |
| Engine                                         |                                                           |
| Engine brand                                   | Deutz                                                     |
| Engine norm                                    | Stage V                                                   |
| Engine model                                   | TCD 2.9L                                                  |
| Number of cylinders / Capacity of cylinders    | 4 - 2924 cm <sup>3</sup>                                  |
| I.C. Engine power rating - Power               | 75 Hp / 55.40 kW                                          |
| Max. torque / Engine rotation                  | 375 Nm @ 1400 rpm                                         |
| Drawbar pull (Laden)                           | 9700 daN                                                  |
| Electric circuit                               |                                                           |
| 12V Battery capacity                           | 110 Ah                                                    |
| Transmission                                   |                                                           |
| Transmission type                              | Torque converter                                          |
| Number of gears (forward / reverse)            | 2/2                                                       |
| Max. travel speed                              | 24.90 km/h                                                |
| Parking brake                                  | Mechanical foot-operated parking brake                    |
| Service brake                                  | Hydraulic servo brake                                     |
| Hydraulics                                     | Trigitatile serie blake                                   |
|                                                | Axial piston                                              |
| Hydraulic pump type Hydraulic Pressure         | ·                                                         |
| <u>,                                      </u> | 260 bar                                                   |
| Tank capacities                                |                                                           |
| Engine oil                                     | 8.50 1                                                    |
| Hydraulic oil                                  | 153                                                       |
| uel tank                                       | 137                                                       |
| Noise and vibration                            |                                                           |
| Noise at driving position (LpA)                | 77 dB                                                     |
| Noise to environment (LwA)                     | 104 dB                                                    |
| fibration on hands/arms                        | < 2.50 m/s²                                               |
| Miscellaneous                                  |                                                           |
| Steering wheels (front / rear)                 | 2/2                                                       |
| Drive wheels (front / rear)                    | 2/2                                                       |
| Safety / Safety cab homologation               | Standard EN 15000 / ROPS - FOPS level 2 cab               |
|                                                |                                                           |

## MT 1335 75D ST5 - Load chart

## Machine on tyres with forks Metric

#### Machine on lowered stabilisers with forks Metric