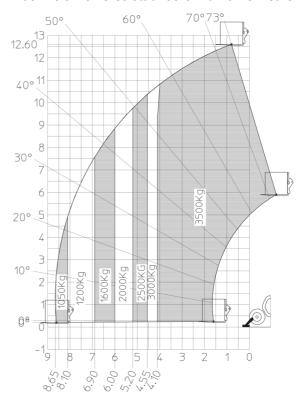

## MT 1335 75D ST5 - Load chart

#### Machine on lowered stabilisers with forks Metric