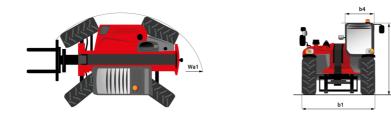

## MT 1335 75D ST5 - Dimensional drawing

## MT 1335 75D ST5

|                                             | <b>MT 1335 75D ST5</b> Created on May 1, 2024 at 12:37:29 AM UT |
|---------------------------------------------|-----------------------------------------------------------------|
| Capacities                                  | Metric                                                          |
| Max. capacity                               | 3500 kg                                                         |
| Max. lifting height                         | 12.60 m                                                         |
| Max. outreach                               | 8.65 m                                                          |
| Breakout force with bucket                  | 7400 daN                                                        |
| Weight and dimensions                       |                                                                 |
| Overall length to carriage                  | l11 5.72 m                                                      |
| Length to face of forks                     | l2 5.72 m                                                       |
| Overall length (with forks)                 | l1 6.92 m                                                       |
| Overall width                               | b1 2.28 m                                                       |
| Overall height                              | h17 2.48 m                                                      |
| Wheelbase                                   | y 2.80 m                                                        |
| Ground clearance                            | m4 0.42 m                                                       |
| Overall cab width                           | b4 0.95 m                                                       |
| Tilt-up angle                               | a4 13 °                                                         |
| Tilt-down angle                             | a5 114 °                                                        |
| External turning radius                     | Wa3 3.78 m                                                      |
| External turning radius (over tyres)        | Wa1 3.78 m                                                      |
| Unladen weight (with forks)                 | 9470 kg                                                         |
| Overall weight                              | 9470 kg                                                         |
| Tires type                                  | Pneumatic                                                       |
| Standard tires                              | Alliance 400/80 - 24 - 162A8                                    |
| Forks length / width / section              | I / e / s 1200 mm / 50 mm                                       |
| Performances                                |                                                                 |
|                                             | 10.30 s                                                         |
| Lifting                                     |                                                                 |
| Lowering                                    | 9.60 s                                                          |
| Extension                                   | 14.70 s                                                         |
| Retraction                                  | 9.90 s                                                          |
| Crowd                                       | 3.20 s                                                          |
| Dump                                        | 3.80 s                                                          |
| Engine                                      |                                                                 |
| Engine brand                                | Deutz                                                           |
| Engine norm                                 | Stage V                                                         |
| Engine model                                | TCD 2.9L                                                        |
| Number of cylinders / Capacity of cylinders | 4 - 2924 cm <sup>3</sup>                                        |
| I.C. Engine power rating - Power            | 75 Hp / 55.40 kW                                                |
| Max. torque / Engine rotation               | 375 Nm @ 1400 rpm                                               |
| Drawbar pull (Laden)                        | 9700 daN                                                        |
| Electric circuit                            |                                                                 |
| 12V Battery capacity                        | 110 Ah                                                          |
| Transmission                                |                                                                 |
| Transmission type                           | Torque converter                                                |
| Number of gears (forward / reverse)         | 2/2                                                             |
| Max. travel speed                           | 24.90 km/h                                                      |
| Parking brake                               | Mechanical foot-operated parking brake                          |
| Service brake                               | Hydraulic servo brake                                           |
| Hydraulics                                  |                                                                 |
| Hydraulic pump type                         | Axial piston                                                    |
| Hydraulic Pressure                          | 260 bar                                                         |
| Tank capacities                             |                                                                 |
| Engine oil                                  | 8.50 I                                                          |
| Hydraulic oil                               | 153 l                                                           |
| Fuel tank                                   | 137 I                                                           |
| Noise and vibration                         |                                                                 |
| Noise at driving position (LpA)             | 77 dB                                                           |
| Noise to environment (LwA)                  | 104 dB                                                          |
| Vibration on hands/arms                     | < 2.50 m/s <sup>2</sup>                                         |
| Miscellaneous                               |                                                                 |
| Steering wheels (front / rear)              | 2/2                                                             |
| Drive wheels (front / rear)                 | 2/2                                                             |
| Safety / Safety cab homologation            | Standard EN 15000 / ROPS - FOPS level 2 cab                     |
| Controls                                    | JSM                                                             |