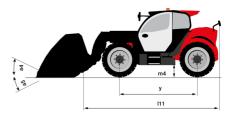

## MT 1335 75D ST5 - Dimensional drawing

## MT 1335 75D ST5

|                                             | <b>MT 1335 75D ST5</b> Created on May 1, 2024 at 12:37:29 AM UT |
|---------------------------------------------|-----------------------------------------------------------------|
| Capacities                                  | Metric                                                          |
| Max. capacity                               | 3500 kg                                                         |
| Max. lifting height                         | 12.60 m                                                         |
| Max. outreach                               | 8.65 m                                                          |
| Breakout force with bucket                  | 7400 daN                                                        |
| Weight and dimensions                       |                                                                 |
| Overall length to carriage                  | l11 5.72 m                                                      |
| Length to face of forks                     | l2 5.72 m                                                       |
| Overall length (with forks)                 | l1 6.92 m                                                       |
| Overall width                               | b1 2.28 m                                                       |
| Overall height                              | h17 2.48 m                                                      |
| Wheelbase                                   | y 2.80 m                                                        |
| Ground clearance                            | m4 0.42 m                                                       |
| Overall cab width                           | b4 0.95 m                                                       |
| Tilt-up angle                               | a4 13 °                                                         |
| Tilt-down angle                             | a5 114 °                                                        |
| External turning radius                     | Wa3 3.78 m                                                      |
| External turning radius (over tyres)        | Wa1 3.78 m                                                      |
| Unladen weight (with forks)                 | 9470 kg                                                         |
| Overall weight                              | 9470 kg                                                         |
| Tires type                                  | Pneumatic                                                       |
| Standard tires                              | Alliance 400/80 - 24 - 162A8                                    |
| Forks length / width / section              | I / e / s 1200 mm / 50 mm                                       |
| Performances                                |                                                                 |
|                                             | 10.30 s                                                         |
| Lifting                                     |                                                                 |
| Lowering                                    | 9.60 s                                                          |
| Extension                                   | 14.70 s                                                         |
| Retraction                                  | 9.90 s                                                          |
| Crowd                                       | 3.20 s                                                          |
| Dump                                        | 3.80 s                                                          |
| Engine                                      |                                                                 |
| Engine brand                                | Deutz                                                           |
| Engine norm                                 | Stage V                                                         |
| Engine model                                | TCD 2.9L                                                        |
| Number of cylinders / Capacity of cylinders | 4 - 2924 cm <sup>3</sup>                                        |
| I.C. Engine power rating - Power            | 75 Hp / 55.40 kW                                                |
| Max. torque / Engine rotation               | 375 Nm @ 1400 rpm                                               |
| Drawbar pull (Laden)                        | 9700 daN                                                        |
| Electric circuit                            |                                                                 |
| 12V Battery capacity                        | 110 Ah                                                          |
| Transmission                                |                                                                 |
| Transmission type                           | Torque converter                                                |
| Number of gears (forward / reverse)         | 2/2                                                             |
| Max. travel speed                           | 24.90 km/h                                                      |
| Parking brake                               | Mechanical foot-operated parking brake                          |
| Service brake                               | Hydraulic servo brake                                           |
| Hydraulics                                  |                                                                 |
| Hydraulic pump type                         | Axial piston                                                    |
| Hydraulic Pressure                          | 260 bar                                                         |
| Tank capacities                             |                                                                 |
| Engine oil                                  | 8.50 I                                                          |
| Hydraulic oil                               | 153 l                                                           |
| Fuel tank                                   | 137 I                                                           |
| Noise and vibration                         |                                                                 |
| Noise at driving position (LpA)             | 77 dB                                                           |
| Noise to environment (LwA)                  | 104 dB                                                          |
| Vibration on hands/arms                     | < 2.50 m/s <sup>2</sup>                                         |
| Miscellaneous                               |                                                                 |
| Steering wheels (front / rear)              | 2/2                                                             |
| Drive wheels (front / rear)                 | 2/2                                                             |
| Safety / Safety cab homologation            | Standard EN 15000 / ROPS - FOPS level 2 cab                     |
| Controls                                    | JSM                                                             |