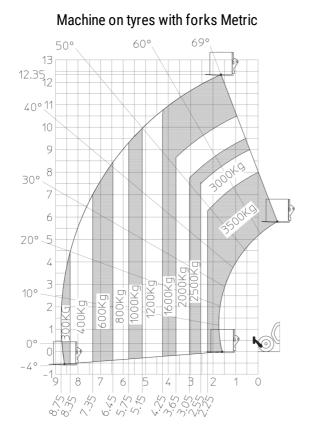

## MT 1335 75D ST5 - Load chart

## MT 1335 75D ST5

|                                             | <b>MT 1335 75D ST5</b> Created on May 1, 2024 at 12:37:29 AM UT |
|---------------------------------------------|-----------------------------------------------------------------|
| Capacities                                  | Metric                                                          |
| Max. capacity                               | 3500 kg                                                         |
| Max. lifting height                         | 12.60 m                                                         |
| Max. outreach                               | 8.65 m                                                          |
| Breakout force with bucket                  | 7400 daN                                                        |
| Weight and dimensions                       |                                                                 |
| Overall length to carriage                  | l11 5.72 m                                                      |
| Length to face of forks                     | l2 5.72 m                                                       |
| Overall length (with forks)                 | l1 6.92 m                                                       |
| Overall width                               | b1 2.28 m                                                       |
| Overall height                              | h17 2.48 m                                                      |
| Wheelbase                                   | y 2.80 m                                                        |
| Ground clearance                            | m4 0.42 m                                                       |
| Overall cab width                           | b4 0.95 m                                                       |
| Tilt-up angle                               | a4 13 °                                                         |
| Tilt-down angle                             | a5 114 °                                                        |
| External turning radius                     | Wa3 3.78 m                                                      |
| External turning radius (over tyres)        | Wa1 3.78 m                                                      |
| Unladen weight (with forks)                 | 9470 kg                                                         |
| Overall weight                              | 9470 kg                                                         |
| Tires type                                  | Pneumatic                                                       |
| Standard tires                              | Alliance 400/80 - 24 - 162A8                                    |
| Forks length / width / section              | I / e / s 1200 mm / 50 mm                                       |
| Performances                                |                                                                 |
|                                             | 10.30 s                                                         |
| Lifting                                     |                                                                 |
| Lowering                                    | 9.60 s                                                          |
| Extension                                   | 14.70 s                                                         |
| Retraction                                  | 9.90 s                                                          |
| Crowd                                       | 3.20 s                                                          |
| Dump                                        | 3.80 s                                                          |
| Engine                                      |                                                                 |
| Engine brand                                | Deutz                                                           |
| Engine norm                                 | Stage V                                                         |
| Engine model                                | TCD 2.9L                                                        |
| Number of cylinders / Capacity of cylinders | 4 - 2924 cm <sup>3</sup>                                        |
| I.C. Engine power rating - Power            | 75 Hp / 55.40 kW                                                |
| Max. torque / Engine rotation               | 375 Nm @ 1400 rpm                                               |
| Drawbar pull (Laden)                        | 9700 daN                                                        |
| Electric circuit                            |                                                                 |
| 12V Battery capacity                        | 110 Ah                                                          |
| Transmission                                |                                                                 |
| Transmission type                           | Torque converter                                                |
| Number of gears (forward / reverse)         | 2/2                                                             |
| Max. travel speed                           | 24.90 km/h                                                      |
| Parking brake                               | Mechanical foot-operated parking brake                          |
| Service brake                               | Hydraulic servo brake                                           |
| Hydraulics                                  |                                                                 |
| Hydraulic pump type                         | Axial piston                                                    |
| Hydraulic Pressure                          | 260 bar                                                         |
| Tank capacities                             |                                                                 |
| Engine oil                                  | 8.50 I                                                          |
| Hydraulic oil                               | 153 l                                                           |
| Fuel tank                                   | 137 I                                                           |
| Noise and vibration                         |                                                                 |
| Noise at driving position (LpA)             | 77 dB                                                           |
| Noise to environment (LwA)                  | 104 dB                                                          |
| Vibration on hands/arms                     | < 2.50 m/s <sup>2</sup>                                         |
| Miscellaneous                               |                                                                 |
| Steering wheels (front / rear)              | 2/2                                                             |
| Drive wheels (front / rear)                 | 2/2                                                             |
| Safety / Safety cab homologation            | Standard EN 15000 / ROPS - FOPS level 2 cab                     |
| Controls                                    | JSM                                                             |