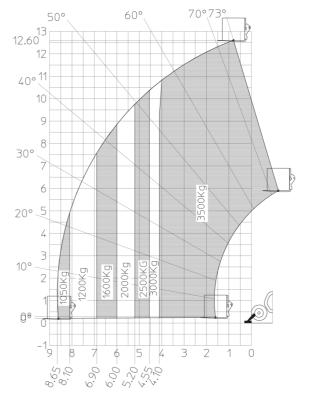

s                     | < 2.50 m/s <sup>2</sup>                                         |
| Miscellaneous                               |                                                                 |
| Steering wheels (front / rear)              | 2/2                                                             |
| Drive wheels (front / rear)                 | 2/2                                                             |
| Safety / Safety cab homologation            | Standard EN 15000 / ROPS - FOPS level 2 cab                     |
| Controls                                    | JSM                                                             |

## MT 1335 75D ST5 - Dimensional drawing





## MT 1335 75D ST5 - Load chart



## Machine on lowered stabilisers with forks Metric

h17





Head Office B.P. 249 - 430 rue de l'Aubinière 44150 Ancenis Cedex - France Tel: +33 (0)2 40 09 10 11 - Fax: +33 (0)2 40 09 10 97 www.manitou.com



This publication provides a description of the configuration versions and options for Manitou products, which may differ for equipment. The equipment presented in this brochure may be part of a series, as an option, or it may not be available, depending on the versions. Manitou reserves the right, at any time and without notice, to amend the specifications described and represented. The specifications provided do not bind the manufacturer. For more details, please contact your Manitou agent. This is not a contractually binding document. The presentation of the products is not contractually binding. List of specifications non-exhaustive. The