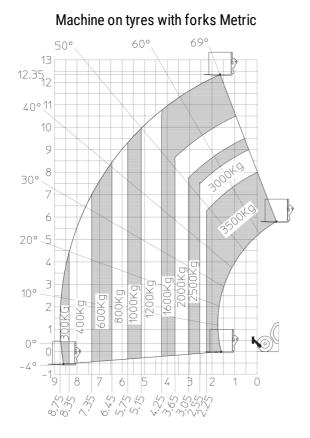

## MT 1335 75D ST5 - Load chart

Machine on lowered stabilisers with forks Metric

Head Office B.P. 249 - 430 rue de l'Aubinière 44150 Ancenis Cedex - France Tel: +33 (0)2 40 09 10 11 - Fax: +33 (0)2 40 09 10 97 www.manitou.com

## MT 1335 75D ST5

|                                                        | <b>MT 1335 75D ST5</b> Created on May 6, 2024 at 1:41:26 PM U |
|--------------------------------------------------------|---------------------------------------------------------------|
| Capacities                                             | Metric                                                        |
| Max. capacity                                          | 3500 kg                                                       |
| Max. lifting height                                    | 12.60 m                                                       |
| Max. outreach                                          | 8.65 m                                                        |
| Breakout force with bucket                             | 7400 daN                                                      |
| Weight and dimensions                                  |                                                               |
| Overall length to carriage                             | l11 5.72 m                                                    |
| Length to face of forks                                | l2 5.72 m                                                     |
| Overall length (with forks)                            | l1 6.92 m                                                     |
| Overall width                                          | b1 2.28 m                                                     |
| Overall height                                         | h17 2.48 m                                                    |
| Wheelbase                                              | y 2.80 m                                                      |
| Ground clearance                                       | m4 0.42 m                                                     |
| Overall cab width                                      | b4 0.95 m                                                     |
| Tilt-up angle                                          | a4 13 °                                                       |
| Tilt-down angle                                        | a5 114°                                                       |
| External turning radius                                | Wa3 3.78 m                                                    |
|                                                        | Wa3 5.76 m<br>Wa1 3.78 m                                      |
| External turning radius (over tyres)                   |                                                               |
| Unladen weight (with forks)                            | 9470 kg                                                       |
| Overall weight                                         | 9470 kg                                                       |
| Tires type                                             | Pneumatic                                                     |
| Standard tires                                         | Alliance 400/80 - 24 - 162A8                                  |
| Forks length / width / section                         | l / e / s 1200 mm x 100 mm / 50 mm                            |
| Performances                                           |                                                               |
| Lifting                                                | 10.30 s                                                       |
| Lowering                                               | 9.60 s                                                        |
| Extension                                              | 14.70 s                                                       |
| Retraction                                             | 9.90 s                                                        |
| Crowd                                                  | 3.20 s                                                        |
| Dump                                                   | 3.80 s                                                        |
| Engine                                                 |                                                               |
| Engine brand                                           | Deutz                                                         |
| Engine norm                                            | Stage V                                                       |
| Engine model                                           | TCD 2.9L                                                      |
| Number of cylinders / Capacity of cylinders            | 4 - 2924 cm³                                                  |
| I.C. Engine power rating - Power                       | 75 Hp / 55.40 kW                                              |
| Max. torque / Engine rotation                          | 375 Nm @ 1400 rpm                                             |
| Drawbar pull (Laden)                                   | 9700 daN                                                      |
| Electric circuit                                       |                                                               |
| 12V Battery capacity                                   | 110 Ah                                                        |
| Transmission                                           |                                                               |
| Transmission type                                      | Torque converter                                              |
| Number of gears (forward / reverse)                    | 2/2                                                           |
| Max. travel speed                                      | 24.90 km/h                                                    |
| Parking brake                                          | Mechanical foot-operated parking brake                        |
| Service brake                                          | Hydraulic servo brake                                         |
| Hydraulics                                             |                                                               |
| Hydraulic pump type                                    | Axial piston                                                  |
| Hydraulic Pressure                                     | 260 bar                                                       |
| Tank capacities                                        |                                                               |
| Engine oil                                             | 8.50                                                          |
| Hydraulic oil                                          | 153                                                           |
| Fuel tank                                              | 1331                                                          |
| Noise and vibration                                    | 13/1                                                          |
| Noise and Violation<br>Noise at driving position (LpA) | 77 dB                                                         |
|                                                        |                                                               |
| Noise to environment (LwA)                             | 104 dB                                                        |
| Vibration on hands/arms                                | < 2.50 m/s²                                                   |
| Miscellaneous                                          |                                                               |
| Steering wheels (front / rear)                         | 2/2                                                           |
| Drive wheels (front / rear)                            | 2/2                                                           |
| Safety / Safety cab homologation                       | Standard EN 15000 / ROPS - FOPS level 2 cab                   |