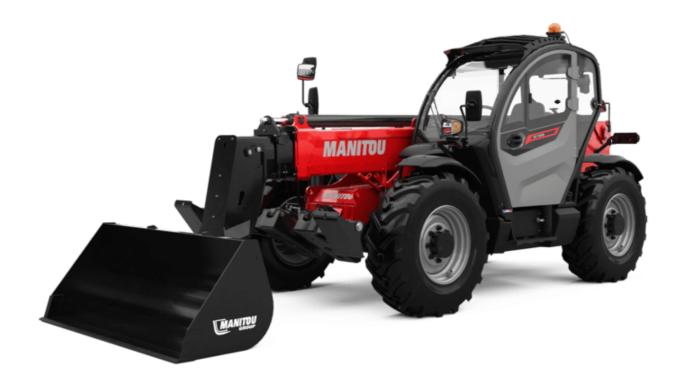

## MT 1335 75D ST5

|                                                        | <b>MT 1335 75D ST5</b> Created on May 6, 2024 at 1:41:26 PM U |
|--------------------------------------------------------|---------------------------------------------------------------|
| Capacities                                             | Metric                                                        |
| Max. capacity                                          | 3500 kg                                                       |
| Max. lifting height                                    | 12.60 m                                                       |
| Max. outreach                                          | 8.65 m                                                        |
| Breakout force with bucket                             | 7400 daN                                                      |
| Weight and dimensions                                  |                                                               |
| Overall length to carriage                             | l11 5.72 m                                                    |
| Length to face of forks                                | l2 5.72 m                                                     |
| Overall length (with forks)                            | l1 6.92 m                                                     |
| Overall width                                          | b1 2.28 m                                                     |
| Overall height                                         | h17 2.48 m                                                    |
| Wheelbase                                              | y 2.80 m                                                      |
| Ground clearance                                       | m4 0.42 m                                                     |
| Overall cab width                                      | b4 0.95 m                                                     |
| Tilt-up angle                                          | a4 13 °                                                       |
| Tilt-down angle                                        | a5 114°                                                       |
| External turning radius                                | Wa3 3.78 m                                                    |
|                                                        | Wa3 5.76 m<br>Wa1 3.78 m                                      |
| External turning radius (over tyres)                   |                                                               |
| Unladen weight (with forks)                            | 9470 kg                                                       |
| Overall weight                                         | 9470 kg                                                       |
| Tires type                                             | Pneumatic                                                     |
| Standard tires                                         | Alliance 400/80 - 24 - 162A8                                  |
| Forks length / width / section                         | l / e / s 1200 mm x 100 mm / 50 mm                            |
| Performances                                           |                                                               |
| Lifting                                                | 10.30 s                                                       |
| Lowering                                               | 9.60 s                                                        |
| Extension                                              | 14.70 s                                                       |
| Retraction                                             | 9.90 s                                                        |
| Crowd                                                  | 3.20 s                                                        |
| Dump                                                   | 3.80 s                                                        |
| Engine                                                 |                                                               |
| Engine brand                                           | Deutz                                                         |
| Engine norm                                            | Stage V                                                       |
| Engine model                                           | TCD 2.9L                                                      |
| Number of cylinders / Capacity of cylinders            | 4 - 2924 cm³                                                  |
| I.C. Engine power rating - Power                       | 75 Hp / 55.40 kW                                              |
| Max. torque / Engine rotation                          | 375 Nm @ 1400 rpm                                             |
| Drawbar pull (Laden)                                   | 9700 daN                                                      |
| Electric circuit                                       |                                                               |
| 12V Battery capacity                                   | 110 Ah                                                        |
| Transmission                                           |                                                               |
| Transmission type                                      | Torque converter                                              |
| Number of gears (forward / reverse)                    | 2/2                                                           |
| Max. travel speed                                      | 24.90 km/h                                                    |
| Parking brake                                          | Mechanical foot-operated parking brake                        |
| Service brake                                          | Hydraulic servo brake                                         |
| Hydraulics                                             |                                                               |
| Hydraulic pump type                                    | Axial piston                                                  |
| Hydraulic Pressure                                     | 260 bar                                                       |
| Tank capacities                                        |                                                               |
| Engine oil                                             | 8.50                                                          |
| Hydraulic oil                                          | 153                                                           |
| Fuel tank                                              | 1331                                                          |
| Noise and vibration                                    | 13/1                                                          |
| Noise and Violation<br>Noise at driving position (LpA) | 77 dB                                                         |
|                                                        |                                                               |
| Noise to environment (LwA)                             | 104 dB                                                        |
| Vibration on hands/arms                                | < 2.50 m/s²                                                   |
| Miscellaneous                                          |                                                               |
| Steering wheels (front / rear)                         | 2/2                                                           |
| Drive wheels (front / rear)                            | 2/2                                                           |
| Safety / Safety cab homologation                       | Standard EN 15000 / ROPS - FOPS level 2 cab                   |