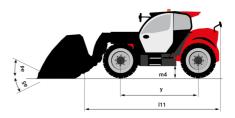

## MT 1335 75D ST5 - Dimensional drawing

## MT 1335 75D ST5

|                                                        | <b>MT 1335 75D ST5</b> Created on May 6, 2024 at 1:41:26 PM U |
|--------------------------------------------------------|---------------------------------------------------------------|
| Capacities                                             | Metric                                                        |
| Max. capacity                                          | 3500 kg                                                       |
| Max. lifting height                                    | 12.60 m                                                       |
| Max. outreach                                          | 8.65 m                                                        |
| Breakout force with bucket                             | 7400 daN                                                      |
| Weight and dimensions                                  |                                                               |
| Overall length to carriage                             | l11 5.72 m                                                    |
| Length to face of forks                                | l2 5.72 m                                                     |
| Overall length (with forks)                            | l1 6.92 m                                                     |
| Overall width                                          | b1 2.28 m                                                     |
| Overall height                                         | h17 2.48 m                                                    |
| Wheelbase                                              | y 2.80 m                                                      |
| Ground clearance                                       | m4 0.42 m                                                     |
| Overall cab width                                      | b4 0.95 m                                                     |
| Tilt-up angle                                          | a4 13 °                                                       |
| Tilt-down angle                                        | a5 114°                                                       |
| External turning radius                                | Wa3 3.78 m                                                    |
|                                                        | Wa3 5.76 m<br>Wa1 3.78 m                                      |
| External turning radius (over tyres)                   |                                                               |
| Unladen weight (with forks)                            | 9470 kg                                                       |
| Overall weight                                         | 9470 kg                                                       |
| Tires type                                             | Pneumatic                                                     |
| Standard tires                                         | Alliance 400/80 - 24 - 162A8                                  |
| Forks length / width / section                         | l / e / s 1200 mm x 100 mm / 50 mm                            |
| Performances                                           |                                                               |
| Lifting                                                | 10.30 s                                                       |
| Lowering                                               | 9.60 s                                                        |
| Extension                                              | 14.70 s                                                       |
| Retraction                                             | 9.90 s                                                        |
| Crowd                                                  | 3.20 s                                                        |
| Dump                                                   | 3.80 s                                                        |
| Engine                                                 |                                                               |
| Engine brand                                           | Deutz                                                         |
| Engine norm                                            | Stage V                                                       |
| Engine model                                           | TCD 2.9L                                                      |
| Number of cylinders / Capacity of cylinders            | 4 - 2924 cm³                                                  |
| I.C. Engine power rating - Power                       | 75 Hp / 55.40 kW                                              |
| Max. torque / Engine rotation                          | 375 Nm @ 1400 rpm                                             |
| Drawbar pull (Laden)                                   | 9700 daN                                                      |
| Electric circuit                                       |                                                               |
| 12V Battery capacity                                   | 110 Ah                                                        |
| Transmission                                           |                                                               |
| Transmission type                                      | Torque converter                                              |
| Number of gears (forward / reverse)                    | 2/2                                                           |
| Max. travel speed                                      | 24.90 km/h                                                    |
| Parking brake                                          | Mechanical foot-operated parking brake                        |
| Service brake                                          | Hydraulic servo brake                                         |
| Hydraulics                                             |                                                               |
| Hydraulic pump type                                    | Axial piston                                                  |
| Hydraulic Pressure                                     | 260 bar                                                       |
| Tank capacities                                        |                                                               |
| Engine oil                                             | 8.50                                                          |
| Hydraulic oil                                          | 153                                                           |
| Fuel tank                                              | 1331                                                          |
| Noise and vibration                                    | 13/1                                                          |
| Noise and Violation<br>Noise at driving position (LpA) | 77 dB                                                         |
|                                                        |                                                               |
| Noise to environment (LwA)                             | 104 dB                                                        |
| Vibration on hands/arms                                | < 2.50 m/s²                                                   |
| Miscellaneous                                          |                                                               |
| Steering wheels (front / rear)                         | 2/2                                                           |
| Drive wheels (front / rear)                            | 2/2                                                           |
| Safety / Safety cab homologation                       | Standard EN 15000 / ROPS - FOPS level 2 cab                   |