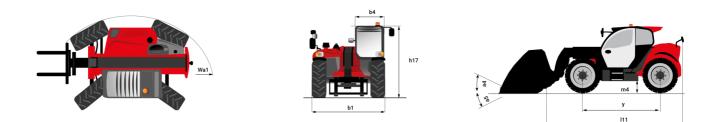

## MT 1335 H 75D ST5 - Dimensional drawing

## MT 1335 H 75D ST5

|                                                | <b>MT 1335 H 75D ST5</b> Created on December 22, 2024 at 9:55 AM U |
|------------------------------------------------|--------------------------------------------------------------------|
| Capacities                                     | Metric                                                             |
| Max. capacity                                  | 3500 kg                                                            |
| Max. lifting height                            | 12.60 m                                                            |
| Max. outreach                                  | 8.65 m                                                             |
| Breakout force with bucket                     | 7400 daN                                                           |
| Weight and dimensions                          |                                                                    |
| Overall length to carriage                     | l11 5.72 m                                                         |
| Length to face of forks                        | l2 5.72 m                                                          |
| Overall length (with forks)                    | l1 6.92 m                                                          |
| Overall width                                  | b1 2.28 m                                                          |
| Overall height                                 | h17 2.48 m                                                         |
| Wheelbase                                      | y 2.80 m                                                           |
| Ground clearance                               | m4 0.42 m                                                          |
| Overall cab width                              | b4 0.95 m                                                          |
| Tilt-up angle                                  | a4 13 °                                                            |
| Tilt-down angle                                | a5 114 °                                                           |
| External turning radius                        | Wa3 3.78 m                                                         |
| External turning radius (over tyres)           | Wa1 3.78 m                                                         |
| Unladen weight (with forks)                    | 9470 kg                                                            |
| Overall weight                                 | 9470 kg                                                            |
| Tires type                                     | Pneumatic                                                          |
| Standard tires                                 | Alliance 400/80 - 24 - 162A8                                       |
| Forks length / width / section                 | l / e / s 1200 mm x 100 mm x 50 mm                                 |
| Performances                                   |                                                                    |
| Lifting                                        | 10.30 s                                                            |
| Lowering                                       | 9.60 s                                                             |
| Extension                                      | 14.70 s                                                            |
| Retraction                                     | 9.90 s                                                             |
| Crowd                                          | 3.20 s                                                             |
| Dump                                           | 3.80 s                                                             |
| Engine                                         |                                                                    |
| Engine brand                                   | Deutz                                                              |
| Engine norm                                    | Stage V                                                            |
| Engine model                                   | TCD 2.9L                                                           |
| Number of cylinders / Capacity of cylinders    | 4 - 2924 cm³                                                       |
| I.C. Engine power rating - Power               | 75 Hp / 55.40 kW                                                   |
| Max. torque / Engine rotation                  | 375 Nm @ 1400 rpm                                                  |
| Drawbar pull (Laden)                           | 7130 daN                                                           |
| HVO validated (according to EN 15940 standard) | Yes                                                                |
| Electric circuit                               |                                                                    |
| 12V Battery capacity                           | 110 Ah                                                             |
| Transmission                                   |                                                                    |
| Transmission type                              | Hydrostatic                                                        |
| Number of gears (forward / reverse)            | 2/2                                                                |
| Max. travel speed                              | 24.90 km/h                                                         |
| Parking brake                                  | Automatic parking brake                                            |
| Service brake                                  | Hydraulic servo brake                                              |
| Hydraulics                                     |                                                                    |
| Hydraulic pump type                            | Axial piston                                                       |
| Hydraulic flow / Pressure                      | 133 l/min-270 bar                                                  |
| Tank capacities                                |                                                                    |
| Engine oil                                     | 8.50 l<br>153 l                                                    |
| Hydraulic oil                                  |                                                                    |
| Fuel tank                                      | 137 1                                                              |
| Noise and vibration                            |                                                                    |
| Noise at driving position (LpA)                | 77 dB                                                              |
| Noise to environment (LwA)                     | 104 dB                                                             |
| Vibration on hands/arms                        | < 2.50 m/s²                                                        |
| Miscellaneous                                  |                                                                    |
| Steering wheels (front / rear)                 | 2/2                                                                |
| Drive wheels (front / rear)                    | 2 / 2<br>Standard EN 15000 / Cabin POPS - EOPS Joyn /              |
| Safety / Safety cab homologation               | Standard EN 15000 / Cabin ROPS - FOPS level 2                      |
| Controls                                       | JSM                                                                |