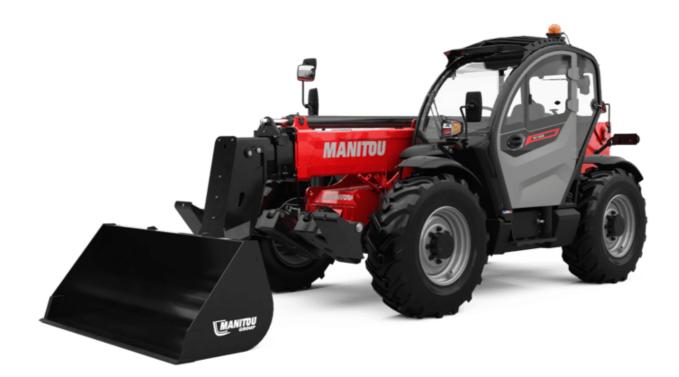

Technical sheet :

## MT 1335 H 75D ST5

|                                                | <b>MT 1335 H 75D ST5</b> Created on December 22, 2024 at 9:55 AM U |
|------------------------------------------------|--------------------------------------------------------------------|
| Capacities                                     | Metric                                                             |
| Max. capacity                                  | 3500 kg                                                            |
| Max. lifting height                            | 12.60 m                                                            |
| Max. outreach                                  | 8.65 m                                                             |
| Breakout force with bucket                     | 7400 daN                                                           |
| Weight and dimensions                          |                                                                    |
| Overall length to carriage                     | l11 5.72 m                                                         |
| Length to face of forks                        | l2 5.72 m                                                          |
| Overall length (with forks)                    | l1 6.92 m                                                          |
| Overall width                                  | b1 2.28 m                                                          |
| Overall height                                 | h17 2.48 m                                                         |
| Wheelbase                                      | y 2.80 m                                                           |
| Ground clearance                               | m4 0.42 m                                                          |
| Overall cab width                              | b4 0.95 m                                                          |
| Tilt-up angle                                  | a4 13 °                                                            |
| Tilt-down angle                                | a5 114 °                                                           |
| External turning radius                        | Wa3 3.78 m                                                         |
| External turning radius (over tyres)           | Wa1 3.78 m                                                         |
| Unladen weight (with forks)                    | 9470 kg                                                            |
| Overall weight                                 | 9470 kg                                                            |
| Tires type                                     | Pneumatic                                                          |
| Standard tires                                 | Alliance 400/80 - 24 - 162A8                                       |
| Forks length / width / section                 | l / e / s 1200 mm x 100 mm x 50 mm                                 |
| Performances                                   |                                                                    |
| Lifting                                        | 10.30 s                                                            |
| Lowering                                       | 9.60 s                                                             |
| Extension                                      | 14.70 s                                                            |
| Retraction                                     | 9.90 s                                                             |
| Crowd                                          | 3.20 s                                                             |
| Dump                                           | 3.80 s                                                             |
| Engine                                         |                                                                    |
| Engine brand                                   | Deutz                                                              |
| Engine norm                                    | Stage V                                                            |
| Engine model                                   | TCD 2.9L                                                           |
| Number of cylinders / Capacity of cylinders    | 4 - 2924 cm³                                                       |
| I.C. Engine power rating - Power               | 75 Hp / 55.40 kW                                                   |
| Max. torque / Engine rotation                  | 375 Nm @ 1400 rpm                                                  |
| Drawbar pull (Laden)                           | 7130 daN                                                           |
| HVO validated (according to EN 15940 standard) | Yes                                                                |
| Electric circuit                               |                                                                    |
| 12V Battery capacity                           | 110 Ah                                                             |
| Transmission                                   |                                                                    |
| Transmission type                              | Hydrostatic                                                        |
| Number of gears (forward / reverse)            | 2/2                                                                |
| Max. travel speed                              | 24.90 km/h                                                         |
| Parking brake                                  | Automatic parking brake                                            |
| Service brake                                  | Hydraulic servo brake                                              |
| Hydraulics                                     |                                                                    |
| Hydraulic pump type                            | Axial piston                                                       |
| Hydraulic flow / Pressure                      | 133 l/min-270 bar                                                  |
| Tank capacities                                |                                                                    |
| Engine oil                                     | 8.50 l<br>153 l                                                    |
| Hydraulic oil                                  |                                                                    |
| Fuel tank                                      | 137 1                                                              |
| Noise and vibration                            |                                                                    |
| Noise at driving position (LpA)                | 77 dB                                                              |
| Noise to environment (LwA)                     | 104 dB                                                             |
| Vibration on hands/arms                        | < 2.50 m/s²                                                        |
| Miscellaneous                                  |                                                                    |
| Steering wheels (front / rear)                 | 2/2                                                                |
| Drive wheels (front / rear)                    | 2 / 2<br>Standard EN 15000 / Cabin POPS - EOPS Joyn /              |
| Safety / Safety cab homologation               | Standard EN 15000 / Cabin ROPS - FOPS level 2                      |
| Controls                                       | JSM                                                                |