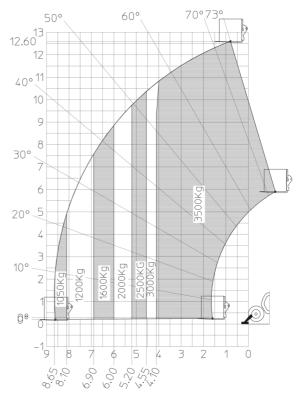

## MT 1335 H 75D ST5 - Load chart

Machine on lowered stabilisers with forks Metric

Head Office B.P. 249 - 430 rue de l'Aubinière 44150 Ancenis Cedex - France Tel: +33 (0)2 40 09 10 11 - Fax: +33 (0)2 40 09 10 97 www.manitou.com

## MT 1335 H 75D ST5

|                                                | <b>MT 1335 H 75D ST5</b> Created on December 22, 2024 at 9:55 AM U |
|------------------------------------------------|--------------------------------------------------------------------|
| Capacities                                     | Metric                                                             |
| Max. capacity                                  | 3500 kg                                                            |
| Max. lifting height                            | 12.60 m                                                            |
| Max. outreach                                  | 8.65 m                                                             |
| Breakout force with bucket                     | 7400 daN                                                           |
| Weight and dimensions                          |                                                                    |
| Overall length to carriage                     | l11 5.72 m                                                         |
| Length to face of forks                        | l2 5.72 m                                                          |
| Overall length (with forks)                    | l1 6.92 m                                                          |
| Overall width                                  | b1 2.28 m                                                          |
| Overall height                                 | h17 2.48 m                                                         |
| Wheelbase                                      | y 2.80 m                                                           |
| Ground clearance                               | m4 0.42 m                                                          |
| Overall cab width                              | b4 0.95 m                                                          |
| Tilt-up angle                                  | a4 13 °                                                            |
| Tilt-down angle                                | a5 114 °                                                           |
| External turning radius                        | Wa3 3.78 m                                                         |
| External turning radius (over tyres)           | Wa1 3.78 m                                                         |
| Unladen weight (with forks)                    | 9470 kg                                                            |
| Overall weight                                 | 9470 kg                                                            |
| Tires type                                     | Pneumatic                                                          |
| Standard tires                                 | Alliance 400/80 - 24 - 162A8                                       |
| Forks length / width / section                 | l / e / s 1200 mm x 100 mm x 50 mm                                 |
| Performances                                   |                                                                    |
| Lifting                                        | 10.30 s                                                            |
| Lowering                                       | 9.60 s                                                             |
| Extension                                      | 14.70 s                                                            |
| Retraction                                     | 9.90 s                                                             |
| Crowd                                          | 3.20 s                                                             |
| Dump                                           | 3.80 s                                                             |
| Engine                                         |                                                                    |
| Engine brand                                   | Deutz                                                              |
| Engine norm                                    | Stage V                                                            |
| Engine model                                   | TCD 2.9L                                                           |
| Number of cylinders / Capacity of cylinders    | 4 - 2924 cm³                                                       |
| I.C. Engine power rating - Power               | 75 Hp / 55.40 kW                                                   |
| Max. torque / Engine rotation                  | 375 Nm @ 1400 rpm                                                  |
| Drawbar pull (Laden)                           | 7130 daN                                                           |
| HVO validated (according to EN 15940 standard) | Yes                                                                |
| Electric circuit                               |                                                                    |
| 12V Battery capacity                           | 110 Ah                                                             |
| Transmission                                   |                                                                    |
| Transmission type                              | Hydrostatic                                                        |
| Number of gears (forward / reverse)            | 2/2                                                                |
| Max. travel speed                              | 24.90 km/h                                                         |
| Parking brake                                  | Automatic parking brake                                            |
| Service brake                                  | Hydraulic servo brake                                              |
| Hydraulics                                     |                                                                    |
| Hydraulic pump type                            | Axial piston                                                       |
| Hydraulic flow / Pressure                      | 133 l/min-270 bar                                                  |
| Tank capacities                                |                                                                    |
| Engine oil                                     | 8.50 l<br>153 l                                                    |
| Hydraulic oil                                  |                                                                    |
| Fuel tank                                      | 137 1                                                              |
| Noise and vibration                            |                                                                    |
| Noise at driving position (LpA)                | 77 dB                                                              |
| Noise to environment (LwA)                     | 104 dB                                                             |
| Vibration on hands/arms                        | < 2.50 m/s²                                                        |
| Miscellaneous                                  |                                                                    |
| Steering wheels (front / rear)                 | 2/2                                                                |
| Drive wheels (front / rear)                    | 2 / 2<br>Standard EN 15000 / Cabin POPS - EOPS Joyn /              |
| Safety / Safety cab homologation               | Standard EN 15000 / Cabin ROPS - FOPS level 2                      |
| Controls                                       | JSM                                                                |