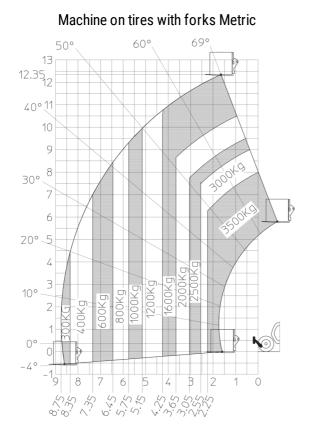

## MT 1335 H 75D ST5 - Load chart

Machine on lowered stabilisers with forks Metric

Head Office B.P. 249 - 430 rue de l'Aubinière 44150 Ancenis Cedex - France Tel: +33 (0)2 40 09 10 11 - Fax: +33 (0)2 40 09 10 97 www.manitou.com

## MT 1335 H 75D ST5

|                                                | <b>MT 1335 H 75D ST5</b> Created on December 22, 2024 at 9:55 AM U |
|------------------------------------------------|--------------------------------------------------------------------|
| Capacities                                     | Metric                                                             |
| Max. capacity                                  | 3500 kg                                                            |
| Max. lifting height                            | 12.60 m                                                            |
| Max. outreach                                  | 8.65 m                                                             |
| Breakout force with bucket                     | 7400 daN                                                           |
| Weight and dimensions                          |                                                                    |
| Overall length to carriage                     | l11 5.72 m                                                         |
| Length to face of forks                        | l2 5.72 m                                                          |
| Overall length (with forks)                    | l1 6.92 m                                                          |
| Overall width                                  | b1 2.28 m                                                          |
| Overall height                                 | h17 2.48 m                                                         |
| Wheelbase                                      | y 2.80 m                                                           |
| Ground clearance                               | m4 0.42 m                                                          |
| Overall cab width                              | b4 0.95 m                                                          |
| Tilt-up angle                                  | a4 13 °                                                            |
| Tilt-down angle                                | a5 114 °                                                           |
| External turning radius                        | Wa3 3.78 m                                                         |
| External turning radius (over tyres)           | Wa1 3.78 m                                                         |
| Unladen weight (with forks)                    | 9470 kg                                                            |
| Overall weight                                 | 9470 kg                                                            |
| Tires type                                     | Pneumatic                                                          |
| Standard tires                                 | Alliance 400/80 - 24 - 162A8                                       |
| Forks length / width / section                 | l / e / s 1200 mm x 100 mm x 50 mm                                 |
| Performances                                   |                                                                    |
| Lifting                                        | 10.30 s                                                            |
| Lowering                                       | 9.60 s                                                             |
| Extension                                      | 14.70 s                                                            |
| Retraction                                     | 9.90 s                                                             |
| Crowd                                          | 3.20 s                                                             |
| Dump                                           | 3.80 s                                                             |
| Engine                                         |                                                                    |
| Engine brand                                   | Deutz                                                              |
| Engine norm                                    | Stage V                                                            |
| Engine model                                   | TCD 2.9L                                                           |
| Number of cylinders / Capacity of cylinders    | 4 - 2924 cm³                                                       |
| I.C. Engine power rating - Power               | 75 Hp / 55.40 kW                                                   |
| Max. torque / Engine rotation                  | 375 Nm @ 1400 rpm                                                  |
| Drawbar pull (Laden)                           | 7130 daN                                                           |
| HVO validated (according to EN 15940 standard) | Yes                                                                |
| Electric circuit                               |                                                                    |
| 12V Battery capacity                           | 110 Ah                                                             |
| Transmission                                   |                                                                    |
| Transmission type                              | Hydrostatic                                                        |
| Number of gears (forward / reverse)            | 2/2                                                                |
| Max. travel speed                              | 24.90 km/h                                                         |
| Parking brake                                  | Automatic parking brake                                            |
| Service brake                                  | Hydraulic servo brake                                              |
| Hydraulics                                     |                                                                    |
| Hydraulic pump type                            | Axial piston                                                       |
| Hydraulic flow / Pressure                      | 133 l/min-270 bar                                                  |
| Tank capacities                                |                                                                    |
| Engine oil                                     | 8.50 l<br>153 l                                                    |
| Hydraulic oil                                  |                                                                    |
| Fuel tank                                      | 137 1                                                              |
| Noise and vibration                            |                                                                    |
| Noise at driving position (LpA)                | 77 dB                                                              |
| Noise to environment (LwA)                     | 104 dB                                                             |
| Vibration on hands/arms                        | < 2.50 m/s²                                                        |
| Miscellaneous                                  |                                                                    |
| Steering wheels (front / rear)                 | 2/2                                                                |
| Drive wheels (front / rear)                    | 2 / 2<br>Standard EN 15000 / Cabin POPS - EOPS Joyn /              |
| Safety / Safety cab homologation               | Standard EN 15000 / Cabin ROPS - FOPS level 2                      |
| Controls                                       | JSM                                                                |