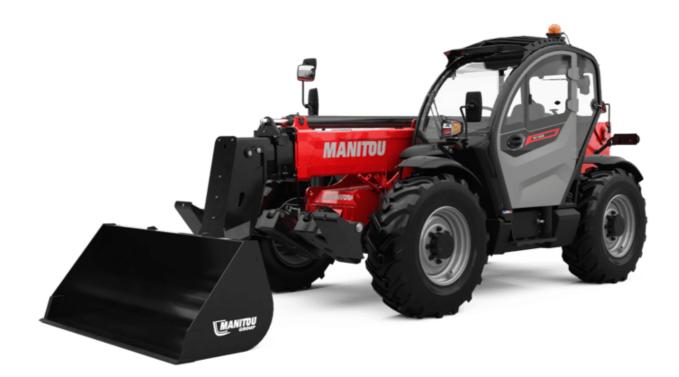

Technical sheet :

## MT 1335 H 75D ST5

| Capacities                                    | Metric                                      |
|-----------------------------------------------|---------------------------------------------|
| Max. capacity                                 | 3500 kg                                     |
| Max. lifting height                           | 12.60 m                                     |
| Max. outreach                                 | 8.65 m                                      |
| Breakout force with bucket                    | 7400 daN                                    |
| Veight and dimensions                         |                                             |
| Overall length to carriage                    | l11 5.72 m                                  |
| ength to face of forks                        | l2 5.72 m                                   |
| Overall length (with forks)                   | l1 6.92 m                                   |
| Overall width                                 | b1 2.28 m                                   |
| Overall height                                | h17 2.48 m                                  |
| Vheelbase                                     | y 2.80 m                                    |
| Ground clearance                              | m4 0.42 m                                   |
| overall cab width                             | b4 0.95 m                                   |
| ïlt-up angle                                  | a4 13 °                                     |
| ilt-down angle                                | a5 114°                                     |
| ixternal tuming radius                        | Wa3 3.78 m                                  |
| xternal turning radius (over tyres)           | Wa3 3.78 m<br>Wa1 3.78 m                    |
|                                               |                                             |
| Inladen weight (with forks)                   | 9470 kg                                     |
| )verall weight                                | 9470 kg                                     |
| ires type                                     | Pneumatic                                   |
| tandard tires                                 | Alliance 400/80 - 24 - 162A8                |
| orks length / width / section                 | l / e / s 1200 mm x 100 mm x 50 mm          |
| erformances                                   |                                             |
| ifting                                        | 10.30 s                                     |
| owering                                       | 9.60 s                                      |
| xtension                                      | 14.70 s                                     |
| etraction                                     | 9.90 s                                      |
| rowd                                          | 3.20 s                                      |
| ump                                           | 3.80 s                                      |
| ingine                                        |                                             |
| ingine brand                                  | Deutz                                       |
| ingine norm                                   | Stage V                                     |
| ngine model                                   | TCD 2.9L                                    |
| lumber of cylinders / Capacity of cylinders   | 4 - 2924 cm <sup>3</sup>                    |
| C. Engine power rating - Power                | 75 Hp / 55.40 kW                            |
|                                               |                                             |
| tax. torque / Engine rotation                 | 375 Nm @ 1400 rpm                           |
| rawbar pull (Laden)                           | 7130 daN                                    |
| VO validated (according to EN 15940 standard) | Yes                                         |
| lectric circuit                               |                                             |
| 2V Battery capacity                           | 110 Ah                                      |
| ransmission                                   |                                             |
| ransmission type                              | Hydrostatic                                 |
| umber of gears (forward / reverse)            | 2/2                                         |
| tax. travel speed                             | 24.90 km/h                                  |
| arking brake                                  | Automatic parking brake                     |
| ervice brake                                  | Hydraulic servo brake                       |
| ydraulics                                     |                                             |
| ydraulic pump type                            | Axial piston                                |
| ydraulic flow / Pressure                      | 133 l/min-270 bar                           |
| ank capacities                                |                                             |
| igine oil                                     | 8.50                                        |
| ydraulic oil                                  | 153                                         |
| Juli tank                                     | 1331                                        |
| oise and vibration                            |                                             |
|                                               | 77 dB                                       |
| loise at driving position (LpA)               |                                             |
| loise to environment (LwA)                    | 104 dB                                      |
| ibration on hands/arms                        | < 2.50 m/s²                                 |
| liscellaneous                                 |                                             |
| teering wheels (front / rear)                 | 2/2                                         |
| rive wheels (front / rear)                    | 2/2                                         |
| afety / Safety cab homologation               | Standard EN 15000 / Cabin ROPS - FOPS level |