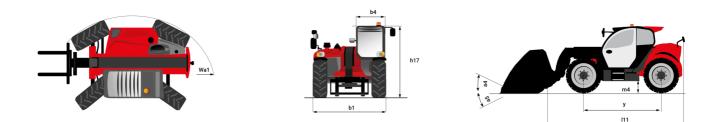

## MT 1335 H 75D ST5 - Dimensional drawing

## MT 1335 H 75D ST5

| Capacities                                    | Metric                                      |
|-----------------------------------------------|---------------------------------------------|
| Max. capacity                                 | 3500 kg                                     |
| Max. lifting height                           | 12.60 m                                     |
| Max. outreach                                 | 8.65 m                                      |
| Breakout force with bucket                    | 7400 daN                                    |
| Veight and dimensions                         |                                             |
| Overall length to carriage                    | l11 5.72 m                                  |
| ength to face of forks                        | l2 5.72 m                                   |
| Overall length (with forks)                   | l1 6.92 m                                   |
| Overall width                                 | b1 2.28 m                                   |
| Overall height                                | h17 2.48 m                                  |
| Vheelbase                                     | y 2.80 m                                    |
| Ground clearance                              | m4 0.42 m                                   |
| overall cab width                             | b4 0.95 m                                   |
| ïlt-up angle                                  | a4 13 °                                     |
| ilt-down angle                                | a5 114°                                     |
| ixternal tuming radius                        | Wa3 3.78 m                                  |
| xternal turning radius (over tyres)           | Wa3 3.78 m<br>Wa1 3.78 m                    |
|                                               |                                             |
| Inladen weight (with forks)                   | 9470 kg                                     |
| )verall weight                                | 9470 kg                                     |
| ires type                                     | Pneumatic                                   |
| tandard tires                                 | Alliance 400/80 - 24 - 162A8                |
| orks length / width / section                 | l / e / s 1200 mm x 100 mm x 50 mm          |
| erformances                                   |                                             |
| ifting                                        | 10.30 s                                     |
| owering                                       | 9.60 s                                      |
| xtension                                      | 14.70 s                                     |
| etraction                                     | 9.90 s                                      |
| rowd                                          | 3.20 s                                      |
| ump                                           | 3.80 s                                      |
| ingine                                        |                                             |
| ingine brand                                  | Deutz                                       |
| ingine norm                                   | Stage V                                     |
| ngine model                                   | TCD 2.9L                                    |
| lumber of cylinders / Capacity of cylinders   | 4 - 2924 cm <sup>3</sup>                    |
| C. Engine power rating - Power                | 75 Hp / 55.40 kW                            |
|                                               |                                             |
| tax. torque / Engine rotation                 | 375 Nm @ 1400 rpm                           |
| rawbar pull (Laden)                           | 7130 daN                                    |
| VO validated (according to EN 15940 standard) | Yes                                         |
| lectric circuit                               |                                             |
| 2V Battery capacity                           | 110 Ah                                      |
| ransmission                                   |                                             |
| ransmission type                              | Hydrostatic                                 |
| umber of gears (forward / reverse)            | 2/2                                         |
| tax. travel speed                             | 24.90 km/h                                  |
| arking brake                                  | Automatic parking brake                     |
| ervice brake                                  | Hydraulic servo brake                       |
| ydraulics                                     |                                             |
| ydraulic pump type                            | Axial piston                                |
| ydraulic flow / Pressure                      | 133 l/min-270 bar                           |
| ank capacities                                |                                             |
| igine oil                                     | 8.50                                        |
| ydraulic oil                                  | 153                                         |
| Juli tank                                     | 1331                                        |
| oise and vibration                            |                                             |
|                                               | 77 dB                                       |
| loise at driving position (LpA)               |                                             |
| loise to environment (LwA)                    | 104 dB                                      |
| ibration on hands/arms                        | < 2.50 m/s²                                 |
| liscellaneous                                 |                                             |
| teering wheels (front / rear)                 | 2/2                                         |
| rive wheels (front / rear)                    | 2/2                                         |
| afety / Safety cab homologation               | Standard EN 15000 / Cabin ROPS - FOPS level |