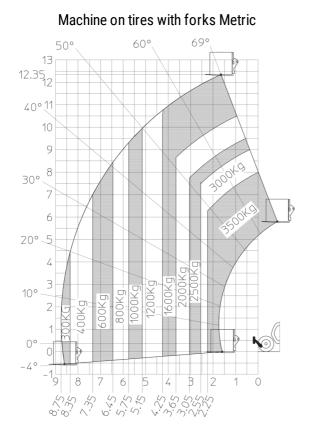

## MT 1335 H 75D ST5 - Load chart

Machine on lowered stabilisers with forks Metric

Head Office B.P. 249 - 430 rue de l'Aubinière 44150 Ancenis Cedex - France Tel: +33 (0)2 40 09 10 11 - Fax: +33 (0)2 40 09 10 97 www.manitou.com