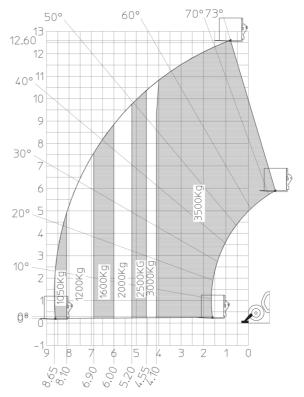

## MT 1335 H 75D ST5 - Load chart

Machine on lowered stabilisers with forks Metric

Head Office B.P. 249 - 430 rue de l'Aubinière 44150 Ancenis Cedex - France Tel: +33 (0)2 40 09 10 11 - Fax: +33 (0)2 40 09 10 97 www.manitou.com