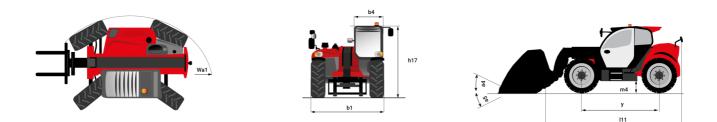

## MT 1335 H 75D ST5 - Dimensional drawing

## MT 1335 H 75D ST5

|                                                | MT 1335 H 75D ST5 Created on August 13, 2025 at 4:15 AM UI |
|------------------------------------------------|------------------------------------------------------------|
| Capacities                                     | Metric                                                     |
| Max. capacity                                  | 3500 kg                                                    |
| Max. lifting height                            | 12.60 m                                                    |
| Maximum outreach                               | 8.65 m                                                     |
| Breakout force with bucket                     | 7400 daN                                                   |
| Weight and dimensions                          |                                                            |
| Overall length to carriage                     | l11 5.72 m                                                 |
| Length to face of forks                        | l2 5.72 m                                                  |
| Overall length (with forks)                    | l1 6.92 m                                                  |
| Overall width                                  | b1 2.28 m                                                  |
| Overall height                                 | h17 2.48 m                                                 |
| Wheelbase                                      | y 2.80 m                                                   |
| Ground clearance                               | m4 0.42 m                                                  |
| Overall cab width                              | b4 0.95 m                                                  |
| Tilt-up angle                                  | a4 13 °                                                    |
| Tilt-down angle                                | a5 114 °                                                   |
| External turning radius                        | Wa3 3.78 m                                                 |
| External turning radius (over tyres)           | Wa1 3.78 m                                                 |
| Unladen weight (with forks)                    | 9470 kg                                                    |
| Overall weight                                 | 9470 kg                                                    |
| Tires type                                     | Inflatable                                                 |
| Standard tires                                 | Alliance 400/80 - 24 - 162A8                               |
| Forks length / width / section                 | l / e / s 1200 mm x 100 mm x 50 mm                         |
| Performances                                   |                                                            |
| Lifting                                        | 10.30 s                                                    |
| Lowering                                       | 9.60 s                                                     |
| Extension                                      | 14.70 s                                                    |
| Retraction                                     | 9.90 s                                                     |
| Crowd                                          | 3.20 s                                                     |
| Dump                                           | 3.80 s                                                     |
| Engine                                         |                                                            |
| Engine brand                                   | Deutz                                                      |
| Engine norm                                    | Stage V                                                    |
| Engine model                                   | TCD 2.9L                                                   |
| Number of cylinders / Capacity of cylinders    | 4 - 2924 cm <sup>3</sup>                                   |
| I.C. Engine power rating - Power               | 75 Hp / 55.40 kW                                           |
| Max. torque / Engine rotation                  | 375 Nm @ 1400 rpm                                          |
| Drawbar pull (Laden)                           | 7130 daN                                                   |
| HVO validated (according to EN 15940 standard) | Yes                                                        |
| Electric circuit                               |                                                            |
| 12V Battery capacity                           | 110 Ah                                                     |
| Transmission                                   |                                                            |
| Transmission type                              | Hydrostatic                                                |
| Number of gears (forward / reverse)            | 2/2                                                        |
| Max. travel speed                              | 24.90 km/h                                                 |
| Parking brake                                  | Automatic parking brake                                    |
| Service brake                                  | Hydraulic servo brake                                      |
| Hydraulics                                     |                                                            |
| Hydraulic pump type                            | Axial piston                                               |
| Hydraulic flow / Pressure                      | 133 l/min-270 bar                                          |
| Tank capacities                                |                                                            |
| Engine oil                                     | 8.50 I                                                     |
| Hydraulic oil                                  | 153 l                                                      |
| Fuel tank                                      | 137                                                        |
| Noise and vibration                            |                                                            |
| Noise at driving position (LpA)                | 77 dB                                                      |
| Noise to environment (LwA)                     | 104 dB                                                     |
| Vibration on hands/arms                        | < 2.50 m/s <sup>2</sup>                                    |
| Miscellaneous                                  |                                                            |
| Steering wheels (front / rear)                 | 2/2                                                        |
| Drive wheels (front / rear)                    | 2/2                                                        |
| Safety / Cab certification                     | Standard EN 15000 / Cabin ROPS - FOPS level 2              |
| Controls                                       | JSM                                                        |