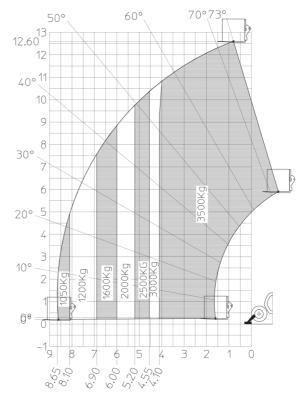

## Machine on lowered stabilisers with forks Metric

Head Office B.P. 249 - 430 rue de l'Aubinière 44150 Ancenis Cedex - France Tel: +33 (0)2 40 09 10 11 - Fax: +33 (0)2 40 09 10 97 www.manitou.com

This publication provides a description of the configuration versions and options for Manitou products, which may differ for equipment. The equipment presented in this brochure may be part of a series, as an option, or it may not be available, depending on the versions. Manitou reserves the right, at any time and without notice, to amend the specifications described and represented. The specifications provided do not bind the manufacturer. For more details, please contact your Manitou agent. This is not a contractually binding document. The presentation of the products is not contractually binding. List of specifications non-exhaustive. The logos as well as the visual identity of the company are owned by Manitou and cannot be used without authorisation. All rights reserved. The photos and diagrams contained in this brochure are only provided for consultation and information purposes.

## MT 1335 H 75D ST5

|                                                | MT 1335 H 75D ST5 Created on August 13, 2025 at 4:15 AM UI |
|------------------------------------------------|------------------------------------------------------------|
| Capacities                                     | Metric                                                     |
| Max. capacity                                  | 3500 kg                                                    |
| Max. lifting height                            | 12.60 m                                                    |
| Maximum outreach                               | 8.65 m                                                     |
| Breakout force with bucket                     | 7400 daN                                                   |
| Weight and dimensions                          |                                                            |
| Overall length to carriage                     | l11 5.72 m                                                 |
| Length to face of forks                        | l2 5.72 m                                                  |
| Overall length (with forks)                    | l1 6.92 m                                                  |
| Overall width                                  | b1 2.28 m                                                  |
| Overall height                                 | h17 2.48 m                                                 |
| Wheelbase                                      | y 2.80 m                                                   |
| Ground clearance                               | m4 0.42 m                                                  |
| Overall cab width                              | b4 0.95 m                                                  |
| Tilt-up angle                                  | a4 13 °                                                    |
| Tilt-down angle                                | a5 114 °                                                   |
| External turning radius                        | Wa3 3.78 m                                                 |
| External turning radius (over tyres)           | Wa1 3.78 m                                                 |
| Unladen weight (with forks)                    | 9470 kg                                                    |
| Overall weight                                 | 9470 kg                                                    |
| Tires type                                     | Inflatable                                                 |
| Standard tires                                 | Alliance 400/80 - 24 - 162A8                               |
| Forks length / width / section                 | l / e / s 1200 mm x 100 mm x 50 mm                         |
| Performances                                   |                                                            |
| Lifting                                        | 10.30 s                                                    |
| Lowering                                       | 9.60 s                                                     |
| Extension                                      | 14.70 s                                                    |
| Retraction                                     | 9.90 s                                                     |
| Crowd                                          | 3.20 s                                                     |
| Dump                                           | 3.80 s                                                     |
| Engine                                         |                                                            |
| Engine brand                                   | Deutz                                                      |
| Engine norm                                    | Stage V                                                    |
| Engine model                                   | TCD 2.9L                                                   |
| Number of cylinders / Capacity of cylinders    | 4 - 2924 cm <sup>3</sup>                                   |
| I.C. Engine power rating - Power               | 75 Hp / 55.40 kW                                           |
| Max. torque / Engine rotation                  | 375 Nm @ 1400 rpm                                          |
| Drawbar pull (Laden)                           | 7130 daN                                                   |
| HVO validated (according to EN 15940 standard) | Yes                                                        |
| Electric circuit                               |                                                            |
| 12V Battery capacity                           | 110 Ah                                                     |
| Transmission                                   |                                                            |
| Transmission type                              | Hydrostatic                                                |
| Number of gears (forward / reverse)            | 2/2                                                        |
| Max. travel speed                              | 24.90 km/h                                                 |
| Parking brake                                  | Automatic parking brake                                    |
| Service brake                                  | Hydraulic servo brake                                      |
| Hydraulics                                     |                                                            |
| Hydraulic pump type                            | Axial piston                                               |
| Hydraulic flow / Pressure                      | 133 l/min-270 bar                                          |
| Tank capacities                                |                                                            |
| Engine oil                                     | 8.50 I                                                     |
| Hydraulic oil                                  | 153 l                                                      |
| Fuel tank                                      | 137                                                        |
| Noise and vibration                            |                                                            |
| Noise at driving position (LpA)                | 77 dB                                                      |
| Noise to environment (LwA)                     | 104 dB                                                     |
| Vibration on hands/arms                        | < 2.50 m/s <sup>2</sup>                                    |
| Miscellaneous                                  |                                                            |
| Steering wheels (front / rear)                 | 2/2                                                        |
| Drive wheels (front / rear)                    | 2/2                                                        |
| Safety / Cab certification                     | Standard EN 15000 / Cabin ROPS - FOPS level 2              |
| Controls                                       | JSM                                                        |