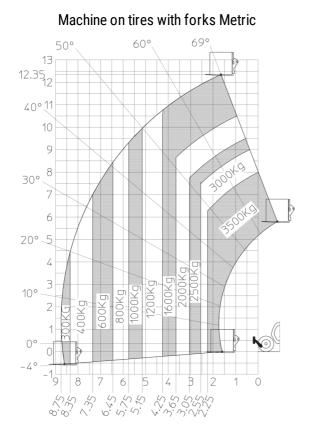

## MT 1335 H 75D ST5 - Load chart

## MT 1335 H 75D ST5

|                                                | MT 1335 H 75D ST5 Created on August 13, 2025 at 4:15 AM UI |
|------------------------------------------------|------------------------------------------------------------|
| Capacities                                     | Metric                                                     |
| Max. capacity                                  | 3500 kg                                                    |
| Max. lifting height                            | 12.60 m                                                    |
| Maximum outreach                               | 8.65 m                                                     |
| Breakout force with bucket                     | 7400 daN                                                   |
| Weight and dimensions                          |                                                            |
| Overall length to carriage                     | l11 5.72 m                                                 |
| Length to face of forks                        | l2 5.72 m                                                  |
| Overall length (with forks)                    | l1 6.92 m                                                  |
| Overall width                                  | b1 2.28 m                                                  |
| Overall height                                 | h17 2.48 m                                                 |
| Wheelbase                                      | y 2.80 m                                                   |
| Ground clearance                               | m4 0.42 m                                                  |
| Overall cab width                              | b4 0.95 m                                                  |
| Tilt-up angle                                  | a4 13 °                                                    |
| Tilt-down angle                                | a5 114 °                                                   |
| External turning radius                        | Wa3 3.78 m                                                 |
| External turning radius (over tyres)           | Wa1 3.78 m                                                 |
| Unladen weight (with forks)                    | 9470 kg                                                    |
| Overall weight                                 | 9470 kg                                                    |
| Tires type                                     | Inflatable                                                 |
| Standard tires                                 | Alliance 400/80 - 24 - 162A8                               |
| Forks length / width / section                 | l / e / s 1200 mm x 100 mm x 50 mm                         |
| Performances                                   |                                                            |
| Lifting                                        | 10.30 s                                                    |
| Lowering                                       | 9.60 s                                                     |
| Extension                                      | 14.70 s                                                    |
| Retraction                                     | 9.90 s                                                     |
| Crowd                                          | 3.20 s                                                     |
| Dump                                           | 3.80 s                                                     |
| Engine                                         |                                                            |
| Engine brand                                   | Deutz                                                      |
| Engine norm                                    | Stage V                                                    |
| Engine model                                   | TCD 2.9L                                                   |
| Number of cylinders / Capacity of cylinders    | 4 - 2924 cm <sup>3</sup>                                   |
| I.C. Engine power rating - Power               | 75 Hp / 55.40 kW                                           |
| Max. torque / Engine rotation                  | 375 Nm @ 1400 rpm                                          |
| Drawbar pull (Laden)                           | 7130 daN                                                   |
| HVO validated (according to EN 15940 standard) | Yes                                                        |
| Electric circuit                               |                                                            |
| 12V Battery capacity                           | 110 Ah                                                     |
| Transmission                                   |                                                            |
| Transmission type                              | Hydrostatic                                                |
| Number of gears (forward / reverse)            | 2/2                                                        |
| Max. travel speed                              | 24.90 km/h                                                 |
| Parking brake                                  | Automatic parking brake                                    |
| Service brake                                  | Hydraulic servo brake                                      |
| Hydraulics                                     |                                                            |
| Hydraulic pump type                            | Axial piston                                               |
| Hydraulic flow / Pressure                      | 133 l/min-270 bar                                          |
| Tank capacities                                |                                                            |
| Engine oil                                     | 8.50 I                                                     |
| Hydraulic oil                                  | 153 l                                                      |
| Fuel tank                                      | 137                                                        |
| Noise and vibration                            |                                                            |
| Noise at driving position (LpA)                | 77 dB                                                      |
| Noise to environment (LwA)                     | 104 dB                                                     |
| Vibration on hands/arms                        | < 2.50 m/s <sup>2</sup>                                    |
| Miscellaneous                                  |                                                            |
| Steering wheels (front / rear)                 | 2/2                                                        |
| Drive wheels (front / rear)                    | 2/2                                                        |
| Safety / Cab certification                     | Standard EN 15000 / Cabin ROPS - FOPS level 2              |
| Controls                                       | JSM                                                        |