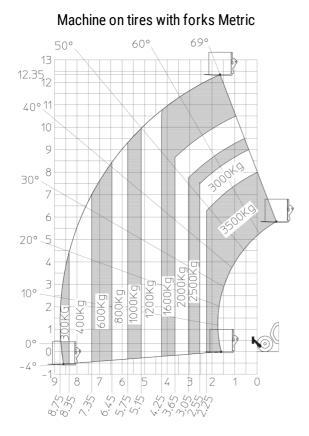

## MT 1335 H 75D ST5

|                                                | MT 1335 H 75D ST5 Created on July 31, 2025 at 11:27 AM UI |
|------------------------------------------------|-----------------------------------------------------------|
| Capacities                                     | Metric                                                    |
| Max. capacity                                  | 3500 kg                                                   |
| Max. lifting height                            | 12.60 m                                                   |
| Maximum outreach                               | 8.65 m                                                    |
| Breakout force with bucket                     | 7400 daN                                                  |
| Weight and dimensions                          |                                                           |
| Overall length to carriage                     | l11 5.72 m                                                |
| Length to face of forks                        | l2 5.72 m                                                 |
| Overall length (with forks)                    | l1 6.92 m                                                 |
| Overall width                                  | b1 2.28 m                                                 |
| Overall height                                 | h17 2.48 m                                                |
| Wheelbase                                      | y 2.80 m                                                  |
| Ground clearance                               | m4 0.42 m                                                 |
| Overall cab width                              | b4 0.95 m                                                 |
| Tilt-up angle                                  | a4 13 °                                                   |
| Tilt-down angle                                | a5 114 °                                                  |
| External turning radius                        | Wa3 3.78 m                                                |
| External turning radius (over tyres)           | Wa1 3.78 m                                                |
| Unladen weight (with forks)                    | 9470 kg                                                   |
| Overall weight                                 | 9470 kg                                                   |
| Tires type                                     | Inflatable                                                |
| Standard tires                                 | Alliance 400/80 - 24 - 162A8                              |
| Forks length / width / section                 | I / e / s 1200 mm x 100 mm x 50 mm                        |
| Performances                                   |                                                           |
| Lifting                                        | 10.30 s                                                   |
| Lowering                                       | 9.60 s                                                    |
| Extension                                      | 14.70 s                                                   |
| Retraction                                     | 9.90 s                                                    |
| Crowd                                          | 3.20 s                                                    |
| Dump                                           | 3.80 s                                                    |
| Engine                                         |                                                           |
| Engine brand                                   | Deutz                                                     |
| Engine norm                                    | Stage V                                                   |
| Engine model                                   | TCD 2.9L                                                  |
| Number of cylinders / Capacity of cylinders    | 4 - 2924 cm <sup>3</sup>                                  |
| I.C. Engine power rating - Power               | 75 Hp / 55.40 kW                                          |
| Max. torque / Engine rotation                  | 375 Nm @ 1400 rpm                                         |
| Drawbar pull (Laden)                           | 7130 daN                                                  |
| HVO validated (according to EN 15940 standard) | Yes                                                       |
| Electric circuit                               | 110 Ah                                                    |
| 12V Battery capacity<br>Transmission           |                                                           |
| Transmission type                              | Hydrostatic                                               |
| Number of gears (forward / reverse)            | 2/2                                                       |
| Max. travel speed                              | 2,92 km/h                                                 |
| Parking brake                                  | Automatic parking brake                                   |
| Service brake                                  | Hydraulic servo brake                                     |
| Hydraulics                                     |                                                           |
| Hydraulic pump type                            | Axial piston                                              |
| Hydraulic flow / Pressure                      | 133 I/min-270 bar                                         |
| Tank capacities                                |                                                           |
| Engine oil                                     | 8.50 1                                                    |
| Hydraulic oil                                  | 153                                                       |
| Fuel tank                                      | 1371                                                      |
| Noise and vibration                            |                                                           |
| Noise at driving position (LpA)                | 77 dB                                                     |
| Noise to environment (LWA)                     | 104 dB                                                    |
| Vibration on hands/arms                        | < 2.50 m/s <sup>2</sup>                                   |
| Miscellaneous                                  | × 2.30 m/ 3                                               |
| Steering wheels (front / rear)                 | 2/2                                                       |
| Drive wheels (front / rear)                    | 2/2                                                       |
| Safety / Cab certification                     | Standard EN 15000 / Cabin ROPS - FOPS level 2             |
| Controls                                       | JSM                                                       |

## MT 1335 H 75D ST5 - Load chart