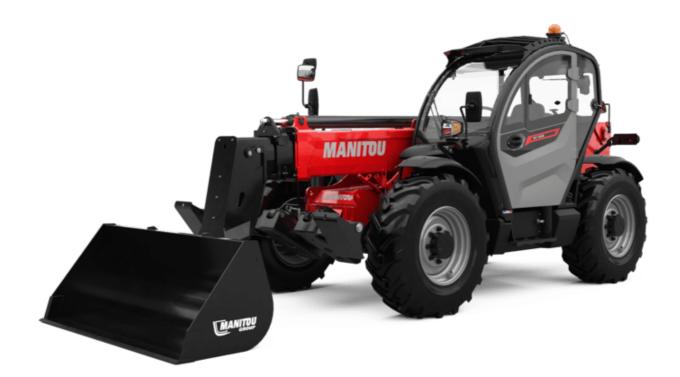

## MT 1335 H 75D ST5

|                                                | MT 1335 H 75D ST5 Created on July 31, 2025 at 11:27 AM UI |
|------------------------------------------------|-----------------------------------------------------------|
| Capacities                                     | Metric                                                    |
| Max. capacity                                  | 3500 kg                                                   |
| Max. lifting height                            | 12.60 m                                                   |
| Maximum outreach                               | 8.65 m                                                    |
| Breakout force with bucket                     | 7400 daN                                                  |
| Weight and dimensions                          |                                                           |
| Overall length to carriage                     | l11 5.72 m                                                |
| Length to face of forks                        | l2 5.72 m                                                 |
| Overall length (with forks)                    | l1 6.92 m                                                 |
| Overall width                                  | b1 2.28 m                                                 |
| Overall height                                 | h17 2.48 m                                                |
| Wheelbase                                      | y 2.80 m                                                  |
| Ground clearance                               | m4 0.42 m                                                 |
| Overall cab width                              | b4 0.95 m                                                 |
| Tilt-up angle                                  | a4 13 °                                                   |
| Tilt-down angle                                | a5 114 °                                                  |
| External turning radius                        | Wa3 3.78 m                                                |
| External turning radius (over tyres)           | Wa1 3.78 m                                                |
| Unladen weight (with forks)                    | 9470 kg                                                   |
| Overall weight                                 | 9470 kg                                                   |
| Tires type                                     | Inflatable                                                |
| Standard tires                                 | Alliance 400/80 - 24 - 162A8                              |
| Forks length / width / section                 | I / e / s 1200 mm x 100 mm x 50 mm                        |
| Performances                                   |                                                           |
| Lifting                                        | 10.30 s                                                   |
| Lowering                                       | 9.60 s                                                    |
| Extension                                      | 14.70 s                                                   |
| Retraction                                     | 9.90 s                                                    |
| Crowd                                          | 3.20 s                                                    |
| Dump                                           | 3.80 s                                                    |
| Engine                                         |                                                           |
| Engine brand                                   | Deutz                                                     |
| Engine norm                                    | Stage V                                                   |
| Engine model                                   | TCD 2.9L                                                  |
| Number of cylinders / Capacity of cylinders    | 4 - 2924 cm <sup>3</sup>                                  |
| I.C. Engine power rating - Power               | 75 Hp / 55.40 kW                                          |
| Max. torque / Engine rotation                  | 375 Nm @ 1400 rpm                                         |
| Drawbar pull (Laden)                           | 7130 daN                                                  |
| HVO validated (according to EN 15940 standard) | Yes                                                       |
| Electric circuit                               | 110 Ah                                                    |
| 12V Battery capacity<br>Transmission           |                                                           |
| Transmission type                              | Hydrostatic                                               |
| Number of gears (forward / reverse)            | 2/2                                                       |
| Max. travel speed                              | 2,92 km/h                                                 |
| Parking brake                                  | Automatic parking brake                                   |
| Service brake                                  | Hydraulic servo brake                                     |
| Hydraulics                                     |                                                           |
| Hydraulic pump type                            | Axial piston                                              |
| Hydraulic flow / Pressure                      | 133 I/min-270 bar                                         |
| Tank capacities                                |                                                           |
| Engine oil                                     | 8.50 1                                                    |
| Hydraulic oil                                  | 153                                                       |
| Fuel tank                                      | 1371                                                      |
| Noise and vibration                            |                                                           |
| Noise at driving position (LpA)                | 77 dB                                                     |
| Noise to environment (LWA)                     | 104 dB                                                    |
| Vibration on hands/arms                        | < 2.50 m/s <sup>2</sup>                                   |
| Miscellaneous                                  | × 2.30 m/ 3                                               |
| Steering wheels (front / rear)                 | 2/2                                                       |
| Drive wheels (front / rear)                    | 2/2                                                       |
| Safety / Cab certification                     | Standard EN 15000 / Cabin ROPS - FOPS level 2             |
| Controls                                       | JSM                                                       |