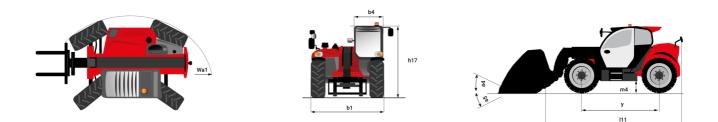

## MT 1335 H 75D ST5

|                                                | MT 1335 H 75D ST5 Created on July 31, 2025 at 11:27 AM UI |
|------------------------------------------------|-----------------------------------------------------------|
| Capacities                                     | Metric                                                    |
| Max. capacity                                  | 3500 kg                                                   |
| Max. lifting height                            | 12.60 m                                                   |
| Maximum outreach                               | 8.65 m                                                    |
| Breakout force with bucket                     | 7400 daN                                                  |
| Weight and dimensions                          |                                                           |
| Overall length to carriage                     | l11 5.72 m                                                |
| Length to face of forks                        | l2 5.72 m                                                 |
| Overall length (with forks)                    | l1 6.92 m                                                 |
| Overall width                                  | b1 2.28 m                                                 |
| Overall height                                 | h17 2.48 m                                                |
| Wheelbase                                      | y 2.80 m                                                  |
| Ground clearance                               | m4 0.42 m                                                 |
| Overall cab width                              | b4 0.95 m                                                 |
| Tilt-up angle                                  | a4 13 °                                                   |
| Tilt-down angle                                | a5 114 °                                                  |
| External turning radius                        | Wa3 3.78 m                                                |
| External turning radius (over tyres)           | Wa1 3.78 m                                                |
| Unladen weight (with forks)                    | 9470 kg                                                   |
| Overall weight                                 | 9470 kg                                                   |
| Tires type                                     | Inflatable                                                |
| Standard tires                                 | Alliance 400/80 - 24 - 162A8                              |
| Forks length / width / section                 | I / e / s 1200 mm x 100 mm x 50 mm                        |
| Performances                                   |                                                           |
| Lifting                                        | 10.30 s                                                   |
| Lowering                                       | 9.60 s                                                    |
| Extension                                      | 14.70 s                                                   |
| Retraction                                     | 9.90 s                                                    |
| Crowd                                          | 3.20 s                                                    |
| Dump                                           | 3.80 s                                                    |
| Engine                                         |                                                           |
| Engine brand                                   | Deutz                                                     |
| Engine norm                                    | Stage V                                                   |
| Engine model                                   | TCD 2.9L                                                  |
| Number of cylinders / Capacity of cylinders    | 4 - 2924 cm <sup>3</sup>                                  |
| I.C. Engine power rating - Power               | 75 Hp / 55.40 kW                                          |
| Max. torque / Engine rotation                  | 375 Nm @ 1400 rpm                                         |
| Drawbar pull (Laden)                           | 7130 daN                                                  |
| HVO validated (according to EN 15940 standard) | Yes                                                       |
| Electric circuit                               | 110 Ah                                                    |
| 12V Battery capacity<br>Transmission           |                                                           |
| Transmission type                              | Hydrostatic                                               |
| Number of gears (forward / reverse)            | 2/2                                                       |
| Max. travel speed                              | 2,92 km/h                                                 |
| Parking brake                                  | Automatic parking brake                                   |
| Service brake                                  | Hydraulic servo brake                                     |
| Hydraulics                                     |                                                           |
| Hydraulic pump type                            | Axial piston                                              |
| Hydraulic flow / Pressure                      | 133 I/min-270 bar                                         |
| Tank capacities                                |                                                           |
| Engine oil                                     | 8.50 1                                                    |
| Hydraulic oil                                  | 153                                                       |
| Fuel tank                                      | 1371                                                      |
| Noise and vibration                            |                                                           |
| Noise at driving position (LpA)                | 77 dB                                                     |
| Noise to environment (LWA)                     | 104 dB                                                    |
| Vibration on hands/arms                        | < 2.50 m/s <sup>2</sup>                                   |
| Miscellaneous                                  | × 2.30 m/ 3                                               |
| Steering wheels (front / rear)                 | 2/2                                                       |
| Drive wheels (front / rear)                    | 2/2                                                       |
| Safety / Cab certification                     | Standard EN 15000 / Cabin ROPS - FOPS level 2             |
| Controls                                       | JSM                                                       |

## MT 1335 H 75D ST5 - Dimensional drawing