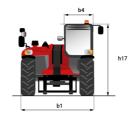

nds/arms                        | < 2.50 m/s²                                              |
| Miscellaneous                                  |                                                          |
| Steering wheels (front / rear)                 | 2/2                                                      |
| Drive wheels (front / rear)                    | 2/2                                                      |
| Safety / Cab certification                     | Standard EN 15000 / Cabin ROPS - FOPS level 2            |
| Controls                                       | JSM                                                      |
| Controls                                       | JOINI                                                    |

## MT 1335 H 75D ST5 - Dimensional drawing







## MT 1335 H 75D ST5 - Load chart

### Machine on tires with forks Metric



### Machine on lowered stabilisers with forks Metric







#### **Head Office**

B.P. 249 - 430 rue de l'Aubinière 44150 Ancenis Cedex - France Tel: +33 (0)2 40 09 10 11 - Fax: +33 (0)2 40 09 10 97 www.manitou.com



This publication provides a description of the configuration versions and options for Manitou products, which may differ for equipment. The equipment presented in this brochure may be part of a series, as an option, or it may not be available, depending on the versions. Manitou reserves the right, at any time and without notice, to amend the specifications described and represented. The specifications provided do not bind the manufacturer. For more details, please contact your Manitou agent. This