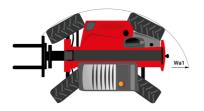

hands/arms                        | < 2.50 m/s²                                              |
| Miscellaneous                                  |                                                          |
| Steering wheels (front / rear)                 | 2/2                                                      |
| Drive wheels (front / rear)                    | 2/2                                                      |
| Safety / Cab certification                     | Standard EN 15000 / Cabin ROPS - FOPS level 2            |
| Controls                                       | JSM                                                      |
| Controls                                       | JOINI                                                    |

## MT 1335 H 75D ST5 - Dimensional drawing







## MT 1335 H 75D ST5 - Load chart

### Machine on tires with forks Metric



### Machine on lowered stabilisers with forks Metric







#### **Head Office**

B.P. 249 - 430 rue de l'Aubinière 44150 Ancenis Cedex - France Tel: +33 (0)2 40 09 10 11 - Fax: +33 (0)2 40 09 10 97 www.manitou.com



This publication provides a description of the configuration versions and options for Manitou products, which may differ for equipment. The equipment presented in this brochure may be part of a series, as an option, or it may not be available, depending on the versions. Manitou reserves the right, at any time and without notice, to amend the specifications described and represented. The specifications provided do not bind the manufacturer. For more details, please contact your Manitou agent. Th