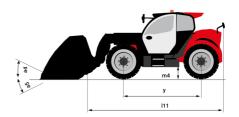

s/arms                        | < 2.50 m/s²                                              |
| Miscellaneous                                  |                                                          |
| Steering wheels (front / rear)                 | 2/2                                                      |
| Drive wheels (front / rear)                    | 2/2                                                      |
| Safety / Cab certification                     | Standard EN 15000 / Cabin ROPS - FOPS level 2            |
| Controls                                       | JSM                                                      |
| Controls                                       | JOINI                                                    |

## MT 1335 H 75D ST5 - Dimensional drawing







## MT 1335 H 75D ST5 - Load chart

### Machine on tires with forks Metric



### Machine on lowered stabilisers with forks Metric







#### **Head Office**

B.P. 249 - 430 rue de l'Aubinière 44150 Ancenis Cedex - France Tel: +33 (0)2 40 09 10 11 - Fax: +33 (0)2 40 09 10 97 www.manitou.com



This publication provides a description of the configuration versions and options for Manitou products, which may differ for equipment. The equipment presented in this brochure may be part of a series, as an option, or it may not be available, depending on the versions. Manitou reserves the right, at any time and without notice, to amend the specifications described and represented. The specifications provided do not bind the manufacturer. For more details, please contact your Manitou agent. This i