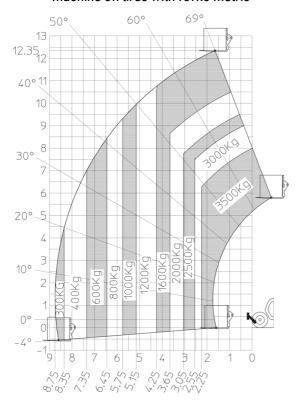

|
| Miscellaneous                                  |                                                          |
| Steering wheels (front / rear)                 | 2/2                                                      |
| Drive wheels (front / rear)                    | 2/2                                                      |
| Safety / Cab certification                     | Standard EN 15000 / Cabin ROPS - FOPS level 2            |
| Controls                                       | JSM                                                      |
| Controls                                       | JOINI                                                    |

## MT 1335 H 75D ST5 - Dimensional drawing







## MT 1335 H 75D ST5 - Load chart

### Machine on tires with forks Metric



### Machine on lowered stabilisers with forks Metric







#### **Head Office**

B.P. 249 - 430 rue de l'Aubinière 44150 Ancenis Cedex - France Tel: +33 (0)2 40 09 10 11 - Fax: +33 (0)2 40 09 10 97 www.manitou.com



This publication provides a description of the configuration versions and options for Manitou products, which may differ for equipment. The equipment presented in this brochure may be part of a series, as an option, or it may not be available, depending on the versions. Manitou reserves the right, at any time and without notice, to amend the specifications described and represented. The specifications provided do not bind the manufacturer. For more details, please contact your Manitou agent. This is not a contractually binding document. The presentation of the products is n