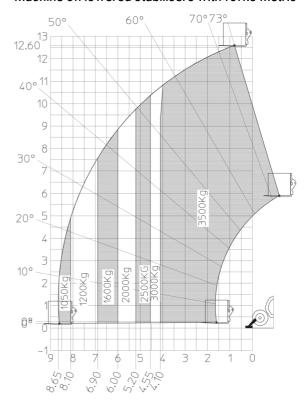

## MT 1335 H 75D ST5 - Load chart

### Machine on lowered stabilisers with forks Metric