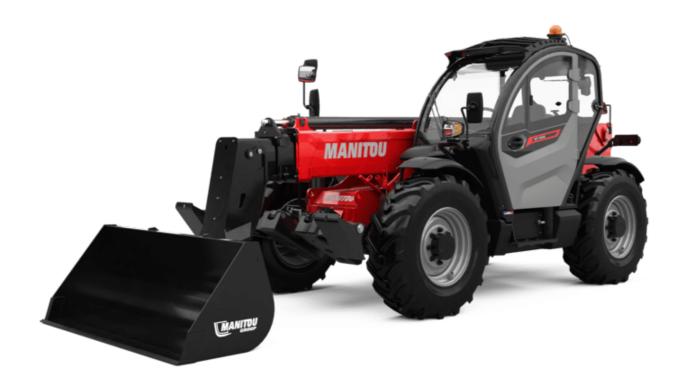

Technical sheet:

# MT 1335 H 75D ST5

|                                                | MT 1335 H 75D ST5 Created on August 2, 2025 at 2:03 AM U |
|------------------------------------------------|----------------------------------------------------------|
| Capacities                                     | Metric                                                   |
| Max. capacity                                  | 3500 kg                                                  |
| Max. lifting height                            | 12.60 m                                                  |
| Maximum outreach                               | 8.65 m                                                   |
| Breakout force with bucket                     | 7400 daN                                                 |
| Weight and dimensions                          | 7700 0011                                                |
| Overall length to carriage                     | l11 5.72 m                                               |
|                                                | 12 5.72 m                                                |
| Length to face of forks                        |                                                          |
| Overall length (with forks)                    | 11 6.92 m                                                |
| Overall width                                  | b1 2.28 m                                                |
| Overall height                                 | h17 2.48 m                                               |
| Wheelbase                                      | y 2.80 m                                                 |
| Ground clearance                               | m4 0.42 m                                                |
| Overall cab width                              | b4 0.95 m                                                |
| Tilt-up angle                                  | a4 13 °                                                  |
| Tilt-down angle                                | a5 114°                                                  |
| External turning radius                        | Wa3 3.78 m                                               |
| External turning radius (over tyres)           | Wa1 3.78 m                                               |
| Unladen weight (with forks)                    | 9470 kg                                                  |
| Overall weight                                 | 9470 kg                                                  |
| Tires type                                     | Inflatable                                               |
| Standard tires                                 | Alliance 400/80 - 24 - 162A8                             |
| Forks length / width / section                 | I / e / s 1200 mm x 100 mm x 50 mm                       |
| Performances                                   |                                                          |
| Lifting                                        | 10.30 s                                                  |
| Lowering                                       | 9.60 s                                                   |
| Extension                                      | 14.70 s                                                  |
|                                                |                                                          |
| Retraction                                     | 9.90 s                                                   |
| Crowd                                          | 3.20 s                                                   |
| Dump                                           | 3.80 s                                                   |
| Engine                                         |                                                          |
| Engine brand                                   | Deutz                                                    |
| Engine norm                                    | Stage V                                                  |
| Engine model                                   | TCD 2.9L                                                 |
| Number of cylinders / Capacity of cylinders    | 4 - 2924 cm <sup>3</sup>                                 |
| I.C. Engine power rating - Power               | 75 Hp / 55.40 kW                                         |
| Max. torque / Engine rotation                  | 375 Nm @ 1400 rpm                                        |
| Drawbar pull (Laden)                           | 7130 daN                                                 |
| HVO validated (according to EN 15940 standard) | Yes                                                      |
| Electric circuit                               |                                                          |
| 12V Battery capacity                           | 110 Ah                                                   |
| Transmission                                   |                                                          |
| Transmission type                              | Hydrostatic                                              |
| Number of gears (forward / reverse)            | 2/2                                                      |
| Max. travel speed                              | 24.90 km/h                                               |
| Parking brake                                  | Automatic parking brake                                  |
| Service brake                                  | Hydraulic servo brake                                    |
|                                                | nyulaulic selvo blake                                    |
| Hydraulics                                     |                                                          |
| Hydraulic pump type                            | Axial piston                                             |
| Hydraulic flow / Pressure                      | 133 l/min-270 bar                                        |
| Tank capacities                                |                                                          |
| Engine oil                                     | 8.50 l                                                   |
| Hydraulic oil                                  | 153 l                                                    |
| Fuel tank                                      | 137 I                                                    |
| Noise and vibration                            |                                                          |
| Noise at driving position (LpA)                | 77 dB                                                    |
| Noise to environment (LwA)                     | 104 dB                                                   |
| Vibration on hands/arms                        | < 2.50 m/s²                                              |
| Miscellaneous                                  |                                                          |
| Steering wheels (front / rear)                 | 2/2                                                      |
| Drive wheels (front / rear)                    | 2/2                                                      |
| Safety / Cab certification                     | Standard EN 15000 / Cabin ROPS - FOPS level 2            |
| Controls                                       | JSM                                                      |
| Controls                                       | JOINI                                                    |