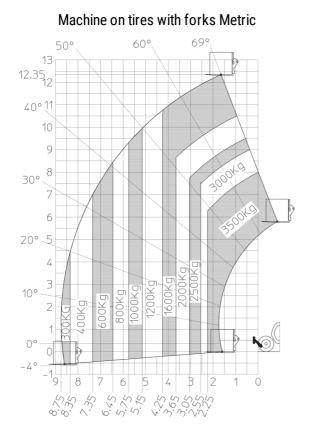

## MT 1335 H 75D ST5 - Load chart

## MT 1335 H 75D ST5

|                                                | <b>MT 1335 H 75D ST5</b> Created on August 12, 2025 at 3:57 PM ( |
|------------------------------------------------|------------------------------------------------------------------|
| Capacities                                     | Metric                                                           |
| Max. capacity                                  | 3500 kg                                                          |
| Max. lifting height                            | 12.60 m                                                          |
| Maximum outreach                               | 8.65 m                                                           |
| Breakout force with bucket                     | 7400 daN                                                         |
| Weight and dimensions                          |                                                                  |
| Overall length to carriage                     | l11 5.72 m                                                       |
| Length to face of forks                        | l2 5.72 m                                                        |
| Overall length (with forks)                    | l1 6.92 m                                                        |
| Overall width                                  | b1 2.28 m                                                        |
| Overall height                                 | h17 2.48 m                                                       |
| Wheelbase                                      | y 2.80 m                                                         |
| Ground clearance                               | m4 0.42 m                                                        |
| Overall cab width                              | b4 0.95 m                                                        |
| Tilt-up angle                                  | a4 13 °                                                          |
| Tilt-down angle                                | a4 13 a5 114 °                                                   |
|                                                | Wa3 3.78 m                                                       |
| External turning radius                        |                                                                  |
| External turning radius (over tyres)           | Wa1 3.78 m                                                       |
| Unladen weight (with forks)                    | 9470 kg                                                          |
| Overall weight                                 | 9470 kg                                                          |
| Tires type                                     | Inflatable                                                       |
| Standard tires                                 | Alliance 400/80 - 24 - 162A8                                     |
| Forks length / width / section                 | l / e / s 1200 mm x 100 mm x 50 mm                               |
| Performances                                   |                                                                  |
| Lifting                                        | 10.30 s                                                          |
| Lowering                                       | 9.60 s                                                           |
| Extension                                      | 14.70 s                                                          |
| Retraction                                     | 9.90 s                                                           |
| Crowd                                          | 3.20 s                                                           |
| Dump                                           | 3.80 s                                                           |
| Engine                                         |                                                                  |
| Engine brand                                   | Deutz                                                            |
| Engine norm                                    | Stage V                                                          |
| Engine model                                   | TCD 2.9L                                                         |
| Number of cylinders / Capacity of cylinders    | 4 - 2924 cm <sup>3</sup>                                         |
| I.C. Engine power rating - Power               | 75 Hp / 55.40 kW                                                 |
| Max. torque / Engine rotation                  | 375 Nm @ 1400 rpm                                                |
| Drawbar pull (Laden)                           | 7130 daN                                                         |
| HVO validated (according to EN 15940 standard) | Yes                                                              |
| Electric circuit                               |                                                                  |
| 12V Battery capacity                           | 110 Ah                                                           |
| Transmission                                   |                                                                  |
|                                                |                                                                  |
| Transmission type                              | Hydrostatic                                                      |
| Number of gears (forward / reverse)            | 2/2                                                              |
| Max. travel speed                              | 24.90 km/h                                                       |
| Parking brake                                  | Automatic parking brake                                          |
| Service brake                                  | Hydraulic servo brake                                            |
| Hydraulics                                     |                                                                  |
| Hydraulic pump type                            | Axial piston                                                     |
| Hydraulic flow / Pressure                      | 133 l/min-270 bar                                                |
| Tank capacities                                |                                                                  |
| Engine oil                                     | 8.50                                                             |
| Hydraulic oil                                  | 153 I                                                            |
| Fuel tank                                      | 137 I                                                            |
| Noise and vibration                            |                                                                  |
| Noise at driving position (LpA)                | 77 dB                                                            |
| Noise to environment (LwA)                     | 104 dB                                                           |
| Vibration on hands/arms                        | < 2.50 m/s <sup>2</sup>                                          |
| Miscellaneous                                  |                                                                  |
| Steering wheels (front / rear)                 | 2/2                                                              |
| Drive wheels (front / rear)                    | 2/2                                                              |
| Safety / Cab certification                     | Standard EN 15000 / Cabin ROPS - FOPS level 2                    |
| Controls                                       | JSM                                                              |