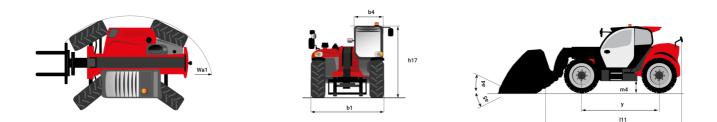

## MT 1335 H 75D ST5 - Dimensional drawing

## MT 1335 H 75D ST5

|                                                | <b>MT 1335 H 75D ST5</b> Created on August 12, 2025 at 3:57 PM ( |
|------------------------------------------------|------------------------------------------------------------------|
| Capacities                                     | Metric                                                           |
| Max. capacity                                  | 3500 kg                                                          |
| Max. lifting height                            | 12.60 m                                                          |
| Maximum outreach                               | 8.65 m                                                           |
| Breakout force with bucket                     | 7400 daN                                                         |
| Weight and dimensions                          |                                                                  |
| Overall length to carriage                     | l11 5.72 m                                                       |
| Length to face of forks                        | l2 5.72 m                                                        |
| Overall length (with forks)                    | l1 6.92 m                                                        |
| Overall width                                  | b1 2.28 m                                                        |
| Overall height                                 | h17 2.48 m                                                       |
| Wheelbase                                      | y 2.80 m                                                         |
| Ground clearance                               | m4 0.42 m                                                        |
| Overall cab width                              | b4 0.95 m                                                        |
| Tilt-up angle                                  | a4 13 °                                                          |
| Tilt-down angle                                | a4 13 a5 114 °                                                   |
|                                                | Wa3 3.78 m                                                       |
| External turning radius                        |                                                                  |
| External turning radius (over tyres)           | Wa1 3.78 m                                                       |
| Unladen weight (with forks)                    | 9470 kg                                                          |
| Overall weight                                 | 9470 kg                                                          |
| Tires type                                     | Inflatable                                                       |
| Standard tires                                 | Alliance 400/80 - 24 - 162A8                                     |
| Forks length / width / section                 | l / e / s 1200 mm x 100 mm x 50 mm                               |
| Performances                                   |                                                                  |
| Lifting                                        | 10.30 s                                                          |
| Lowering                                       | 9.60 s                                                           |
| Extension                                      | 14.70 s                                                          |
| Retraction                                     | 9.90 s                                                           |
| Crowd                                          | 3.20 s                                                           |
| Dump                                           | 3.80 s                                                           |
| Engine                                         |                                                                  |
| Engine brand                                   | Deutz                                                            |
| Engine norm                                    | Stage V                                                          |
| Engine model                                   | TCD 2.9L                                                         |
| Number of cylinders / Capacity of cylinders    | 4 - 2924 cm <sup>3</sup>                                         |
| I.C. Engine power rating - Power               | 75 Hp / 55.40 kW                                                 |
| Max. torque / Engine rotation                  | 375 Nm @ 1400 rpm                                                |
| Drawbar pull (Laden)                           | 7130 daN                                                         |
| HVO validated (according to EN 15940 standard) | Yes                                                              |
| Electric circuit                               |                                                                  |
| 12V Battery capacity                           | 110 Ah                                                           |
| Transmission                                   |                                                                  |
|                                                |                                                                  |
| Transmission type                              | Hydrostatic                                                      |
| Number of gears (forward / reverse)            | 2/2                                                              |
| Max. travel speed                              | 24.90 km/h                                                       |
| Parking brake                                  | Automatic parking brake                                          |
| Service brake                                  | Hydraulic servo brake                                            |
| Hydraulics                                     |                                                                  |
| Hydraulic pump type                            | Axial piston                                                     |
| Hydraulic flow / Pressure                      | 133 l/min-270 bar                                                |
| Tank capacities                                |                                                                  |
| Engine oil                                     | 8.50                                                             |
| Hydraulic oil                                  | 153 I                                                            |
| Fuel tank                                      | 137 I                                                            |
| Noise and vibration                            |                                                                  |
| Noise at driving position (LpA)                | 77 dB                                                            |
| Noise to environment (LwA)                     | 104 dB                                                           |
| Vibration on hands/arms                        | < 2.50 m/s <sup>2</sup>                                          |
| Miscellaneous                                  |                                                                  |
| Steering wheels (front / rear)                 | 2/2                                                              |
| Drive wheels (front / rear)                    | 2/2                                                              |
| Safety / Cab certification                     | Standard EN 15000 / Cabin ROPS - FOPS level 2                    |
| Controls                                       | JSM                                                              |