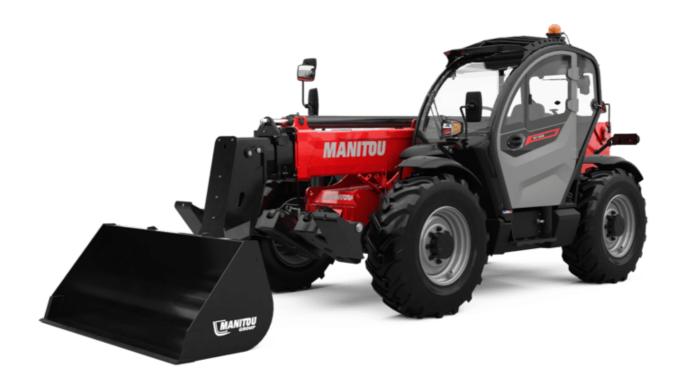

Technical sheet :

## MT 1335 H 75D ST5

|                                                | <b>MT 1335 H 75D ST5</b> Created on August 12, 2025 at 3:57 PM ( |
|------------------------------------------------|------------------------------------------------------------------|
| Capacities                                     | Metric                                                           |
| Max. capacity                                  | 3500 kg                                                          |
| Max. lifting height                            | 12.60 m                                                          |
| Maximum outreach                               | 8.65 m                                                           |
| Breakout force with bucket                     | 7400 daN                                                         |
| Weight and dimensions                          |                                                                  |
| Overall length to carriage                     | l11 5.72 m                                                       |
| Length to face of forks                        | l2 5.72 m                                                        |
| Overall length (with forks)                    | l1 6.92 m                                                        |
| Overall width                                  | b1 2.28 m                                                        |
| Overall height                                 | h17 2.48 m                                                       |
| Wheelbase                                      | y 2.80 m                                                         |
| Ground clearance                               | m4 0.42 m                                                        |
| Overall cab width                              | b4 0.95 m                                                        |
| Tilt-up angle                                  | a4 13 °                                                          |
| Tilt-down angle                                | a4 13 a5 114 °                                                   |
|                                                | Wa3 3.78 m                                                       |
| External turning radius                        |                                                                  |
| External turning radius (over tyres)           | Wa1 3.78 m                                                       |
| Unladen weight (with forks)                    | 9470 kg                                                          |
| Overall weight                                 | 9470 kg                                                          |
| Tires type                                     | Inflatable                                                       |
| Standard tires                                 | Alliance 400/80 - 24 - 162A8                                     |
| Forks length / width / section                 | l / e / s 1200 mm x 100 mm x 50 mm                               |
| Performances                                   |                                                                  |
| Lifting                                        | 10.30 s                                                          |
| Lowering                                       | 9.60 s                                                           |
| Extension                                      | 14.70 s                                                          |
| Retraction                                     | 9.90 s                                                           |
| Crowd                                          | 3.20 s                                                           |
| Dump                                           | 3.80 s                                                           |
| Engine                                         |                                                                  |
| Engine brand                                   | Deutz                                                            |
| Engine norm                                    | Stage V                                                          |
| Engine model                                   | TCD 2.9L                                                         |
| Number of cylinders / Capacity of cylinders    | 4 - 2924 cm <sup>3</sup>                                         |
| I.C. Engine power rating - Power               | 75 Hp / 55.40 kW                                                 |
| Max. torque / Engine rotation                  | 375 Nm @ 1400 rpm                                                |
| Drawbar pull (Laden)                           | 7130 daN                                                         |
| HVO validated (according to EN 15940 standard) | Yes                                                              |
| Electric circuit                               |                                                                  |
| 12V Battery capacity                           | 110 Ah                                                           |
| Transmission                                   |                                                                  |
|                                                |                                                                  |
| Transmission type                              | Hydrostatic                                                      |
| Number of gears (forward / reverse)            | 2/2                                                              |
| Max. travel speed                              | 24.90 km/h                                                       |
| Parking brake                                  | Automatic parking brake                                          |
| Service brake                                  | Hydraulic servo brake                                            |
| Hydraulics                                     |                                                                  |
| Hydraulic pump type                            | Axial piston                                                     |
| Hydraulic flow / Pressure                      | 133 l/min-270 bar                                                |
| Tank capacities                                |                                                                  |
| Engine oil                                     | 8.50                                                             |
| Hydraulic oil                                  | 153 I                                                            |
| Fuel tank                                      | 137 I                                                            |
| Noise and vibration                            |                                                                  |
| Noise at driving position (LpA)                | 77 dB                                                            |
| Noise to environment (LwA)                     | 104 dB                                                           |
| Vibration on hands/arms                        | < 2.50 m/s <sup>2</sup>                                          |
| Miscellaneous                                  |                                                                  |
| Steering wheels (front / rear)                 | 2/2                                                              |
| Drive wheels (front / rear)                    | 2/2                                                              |
| Safety / Cab certification                     | Standard EN 15000 / Cabin ROPS - FOPS level 2                    |
| Controls                                       | JSM                                                              |