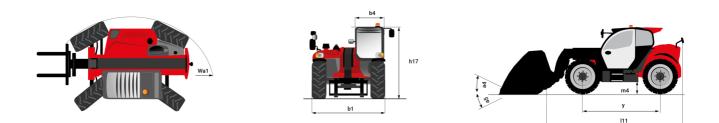

## MT 1335 H 75D ST5

|                                                | <b>MT 1335 H 75D ST5</b> Created on August 1, 2025 at 10.46 PM 01 |
|------------------------------------------------|-------------------------------------------------------------------|
| Capacities                                     | Metric                                                            |
| Max. capacity                                  | 3500 kg                                                           |
| Max. lifting height                            | 12.60 m                                                           |
| Maximum outreach                               | 8.65 m                                                            |
| Breakout force with bucket                     | 7400 daN                                                          |
| Weight and dimensions                          |                                                                   |
| Overall length to carriage                     | l11 5.72 m                                                        |
| Length to face of forks                        | l2 5.72 m                                                         |
| Overall length (with forks)                    | l1 6.92 m                                                         |
| Overall width                                  | b1 2.28 m                                                         |
| Overall height                                 | h17 2.48 m                                                        |
| Wheelbase                                      | y 2.80 m                                                          |
| Ground clearance                               | m4 0.42 m                                                         |
| Overall cab width                              | b4 0.95 m                                                         |
| Tilt-up angle                                  | a4 13 °                                                           |
| Tilt-down angle                                | a5 114 °                                                          |
| External turning radius                        | Wa3 3.78 m                                                        |
| External turning radius (over tyres)           | Wa1 3.78 m                                                        |
| Unladen weight (with forks)                    | 9470 kg                                                           |
| Overall weight                                 | 9470 kg                                                           |
| Tires type                                     | Inflatable                                                        |
| Standard tires                                 | Alliance 400/80 - 24 - 162A8                                      |
| Forks length / width / section                 | l / e / s 1200 mm x 100 mm x 50 mm                                |
| Performances                                   |                                                                   |
| Lifting                                        | 10.30 s                                                           |
| Lowering                                       | 9.60 s                                                            |
| Extension                                      | 14.70 s                                                           |
| Retraction                                     | 9.90 s                                                            |
| Crowd                                          | 3.20 s                                                            |
| Dump                                           | 3.80 s                                                            |
| Engine                                         |                                                                   |
| Engine brand                                   | Deutz                                                             |
| Engine norm                                    | Stage V                                                           |
| Engine model                                   | TCD 2.9L                                                          |
| Number of cylinders / Capacity of cylinders    | 4 - 2924 cm³                                                      |
| I.C. Engine power rating - Power               | 75 Hp / 55.40 kW                                                  |
| Max. torque / Engine rotation                  | 375 Nm @ 1400 rpm                                                 |
| Drawbar pull (Laden)                           | 7130 daN                                                          |
| HVO validated (according to EN 15940 standard) | Yes                                                               |
| Electric circuit                               |                                                                   |
| 12V Battery capacity                           | 110 Ah                                                            |
| Transmission                                   |                                                                   |
| Transmission type                              | Hydrostatic                                                       |
| Number of gears (forward / reverse)            | 2/2                                                               |
| Max. travel speed                              | 24.90 km/h                                                        |
| Parking brake                                  | Automatic parking brake                                           |
| Service brake                                  | Hydraulic servo brake                                             |
| Hydraulics                                     |                                                                   |
| Hydraulic pump type                            | Axial piston                                                      |
| Hydraulic flow / Pressure                      | 133 l/min-270 bar                                                 |
| Tank capacities                                |                                                                   |
| Engine oil                                     | 8.50 I                                                            |
| Hydraulic oil                                  | 153 l                                                             |
| Fuel tank                                      | 137                                                               |
| Noise and vibration                            |                                                                   |
| Noise at driving position (LpA)                | 77 dB                                                             |
| Noise to environment (LwA)                     | 104 dB                                                            |
| Vibration on hands/arms                        | < 2.50 m/s <sup>2</sup>                                           |
| Miscellaneous                                  |                                                                   |
| Steering wheels (front / rear)                 | 2/2                                                               |
| Drive wheels (front / rear)                    | 2/2                                                               |
| Safety / Cab certification                     | Standard EN 15000 / Cabin ROPS - FOPS level 2                     |
| Controls                                       | JSM                                                               |

## MT 1335 H 75D ST5 - Dimensional drawing