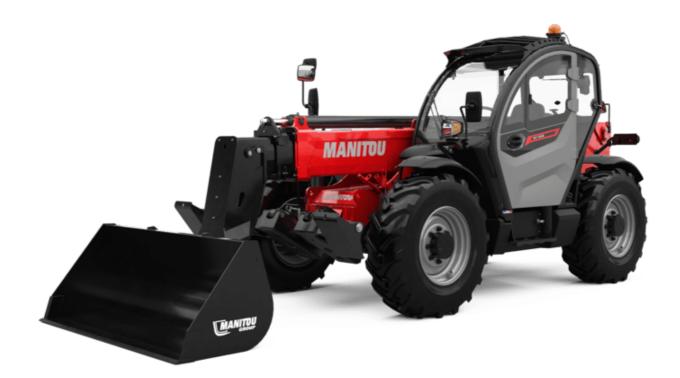

## MT 1335 H 75D ST5

|                                                | <b>MT 1335 H 75D ST5</b> Created on August 1, 2025 at 10.46 PM 01 |
|------------------------------------------------|-------------------------------------------------------------------|
| Capacities                                     | Metric                                                            |
| Max. capacity                                  | 3500 kg                                                           |
| Max. lifting height                            | 12.60 m                                                           |
| Maximum outreach                               | 8.65 m                                                            |
| Breakout force with bucket                     | 7400 daN                                                          |
| Weight and dimensions                          |                                                                   |
| Overall length to carriage                     | l11 5.72 m                                                        |
| Length to face of forks                        | l2 5.72 m                                                         |
| Overall length (with forks)                    | l1 6.92 m                                                         |
| Overall width                                  | b1 2.28 m                                                         |
| Overall height                                 | h17 2.48 m                                                        |
| Wheelbase                                      | y 2.80 m                                                          |
| Ground clearance                               | m4 0.42 m                                                         |
| Overall cab width                              | b4 0.95 m                                                         |
| Tilt-up angle                                  | a4 13 °                                                           |
| Tilt-down angle                                | a5 114 °                                                          |
| External turning radius                        | Wa3 3.78 m                                                        |
| External turning radius (over tyres)           | Wa1 3.78 m                                                        |
| Unladen weight (with forks)                    | 9470 kg                                                           |
| Overall weight                                 | 9470 kg                                                           |
| Tires type                                     | Inflatable                                                        |
| Standard tires                                 | Alliance 400/80 - 24 - 162A8                                      |
| Forks length / width / section                 | l / e / s 1200 mm x 100 mm x 50 mm                                |
| Performances                                   |                                                                   |
| Lifting                                        | 10.30 s                                                           |
| Lowering                                       | 9.60 s                                                            |
| Extension                                      | 14.70 s                                                           |
| Retraction                                     | 9.90 s                                                            |
| Crowd                                          | 3.20 s                                                            |
| Dump                                           | 3.80 s                                                            |
| Engine                                         |                                                                   |
| Engine brand                                   | Deutz                                                             |
| Engine norm                                    | Stage V                                                           |
| Engine model                                   | TCD 2.9L                                                          |
| Number of cylinders / Capacity of cylinders    | 4 - 2924 cm³                                                      |
| I.C. Engine power rating - Power               | 75 Hp / 55.40 kW                                                  |
| Max. torque / Engine rotation                  | 375 Nm @ 1400 rpm                                                 |
| Drawbar pull (Laden)                           | 7130 daN                                                          |
| HVO validated (according to EN 15940 standard) | Yes                                                               |
| Electric circuit                               |                                                                   |
| 12V Battery capacity                           | 110 Ah                                                            |
| Transmission                                   |                                                                   |
| Transmission type                              | Hydrostatic                                                       |
| Number of gears (forward / reverse)            | 2/2                                                               |
| Max. travel speed                              | 24.90 km/h                                                        |
| Parking brake                                  | Automatic parking brake                                           |
| Service brake                                  | Hydraulic servo brake                                             |
| Hydraulics                                     |                                                                   |
| Hydraulic pump type                            | Axial piston                                                      |
| Hydraulic flow / Pressure                      | 133 l/min-270 bar                                                 |
| Tank capacities                                |                                                                   |
| Engine oil                                     | 8.50 I                                                            |
| Hydraulic oil                                  | 153 l                                                             |
| Fuel tank                                      | 137                                                               |
| Noise and vibration                            |                                                                   |
| Noise at driving position (LpA)                | 77 dB                                                             |
| Noise to environment (LwA)                     | 104 dB                                                            |
| Vibration on hands/arms                        | < 2.50 m/s <sup>2</sup>                                           |
| Miscellaneous                                  |                                                                   |
| Steering wheels (front / rear)                 | 2/2                                                               |
| Drive wheels (front / rear)                    | 2/2                                                               |
| Safety / Cab certification                     | Standard EN 15000 / Cabin ROPS - FOPS level 2                     |
| Controls                                       | JSM                                                               |