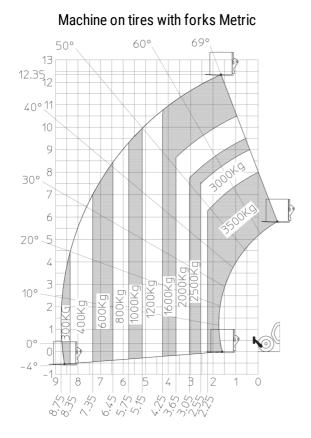

## MT 1335 H 75D ST5 - Load chart

Machine on lowered stabilisers with forks Metric

Head Office B.P. 249 - 430 rue de l'Aubinière 44150 Ancenis Cedex - France Tel: +33 (0)2 40 09 10 11 - Fax: +33 (0)2 40 09 10 97 www.manitou.com