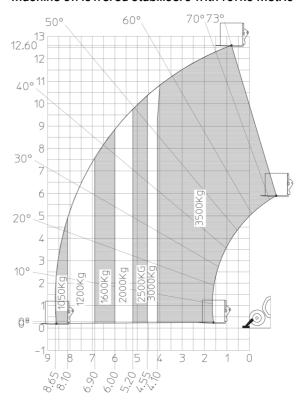

## MT 1335 H 75D ST5 - Load chart

### Machine on lowered stabilisers with forks Metric