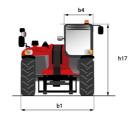

# MT 1335 H 75D ST5

|                                                | MT 1335 H 75D STS Created on September 16, 2025 at 10:20 AM |
|------------------------------------------------|-------------------------------------------------------------|
| Capacities                                     | Metric                                                      |
| Max. capacity                                  | 3500 kg                                                     |
| Max. lifting height                            | 12.60 m                                                     |
| Maximum outreach                               | 8.65 m                                                      |
| Breakout force with bucket                     | 7400 daN                                                    |
| Weight and dimensions                          |                                                             |
| Overall length to carriage                     | l11 5.72 m                                                  |
| Length to face of forks                        | 12 5.72 m                                                   |
| Overall length (with forks)                    | I1 6.92 m                                                   |
| Overall width                                  | b1 2.28 m                                                   |
| Overall height                                 | h17 2.48 m                                                  |
| Wheelbase                                      | у 2.80 m                                                    |
| Ground clearance                               | m4 0.42 m                                                   |
| Overall cab width                              |                                                             |
|                                                | b4 0.95 m                                                   |
| Tilt-up angle                                  | a4 13 °                                                     |
| Tilt-down angle                                | a5 114°                                                     |
| External turning radius                        | Wa3 3.78 m                                                  |
| External turning radius (over tyres)           | Wa1 3.78 m                                                  |
| Unladen weight (with forks)                    | 9470 kg                                                     |
| Overall weight                                 | 9470 kg                                                     |
| Tires type                                     | Inflatable                                                  |
| Standard tires                                 | Alliance 400/80 - 24 - 162A8                                |
| Forks length / width / section                 | I / e / s 1200 mm x 100 mm x 50 mm                          |
| Performances                                   |                                                             |
| Lifting                                        | 10.30 s                                                     |
| Lowering                                       | 9.60 s                                                      |
| Extension                                      | 14.70 s                                                     |
| Retraction                                     | 9.90 s                                                      |
| Crowd                                          | 3.20 s                                                      |
| Dump                                           | 3.80 s                                                      |
| Engine                                         |                                                             |
| Engine brand                                   | Deutz                                                       |
| Engine norm                                    | Stage V                                                     |
| Engine model                                   | TCD 2.9L                                                    |
| Number of cylinders / Capacity of cylinders    | 4 - 2924 cm³                                                |
| I.C. Engine power rating - Power               | 75 Hp / 55.40 kW                                            |
| Max. torque / Engine rotation                  | 375 Nm @ 1400 rpm                                           |
| Drawbar pull (Laden)                           | 7130 daN                                                    |
| HVO validated (according to EN 15940 standard) | Yes                                                         |
| Electric circuit                               |                                                             |
| 12V Battery capacity                           | 110 Ah                                                      |
| Transmission                                   | 1107111                                                     |
| Transmission type                              | Hydroctatio                                                 |
|                                                | Hydrostatic 2 / 2                                           |
| Number of gears (forward / reverse)            | 24.90 km/h                                                  |
| Max. travel speed                              |                                                             |
| Parking brake                                  | Automatic parking brake                                     |
| Service brake                                  | Hydraulic servo brake                                       |
| Hydraulics                                     |                                                             |
| Hydraulic pump type                            | Axial piston                                                |
| Hydraulic flow / Pressure                      | 133 l/min-270 bar                                           |
| Tank capacities                                |                                                             |
| Engine oil                                     | 8.50 l                                                      |
| Hydraulic oil                                  | 153 I                                                       |
| Fuel tank                                      | 137 I                                                       |
| Noise and vibration                            |                                                             |
| Noise at driving position (LpA)                | 77 dB                                                       |
| Noise to environment (LwA)                     | 104 dB                                                      |
| Vibration on hands/arms                        | 104 42                                                      |
|                                                | < 2.50 m/s²                                                 |
| Miscellaneous                                  |                                                             |
| Miscellaneous Steering wheels (front / rear)   |                                                             |
|                                                | < 2.50 m/s <sup>2</sup>                                     |
| Steering wheels (front / rear)                 | < 2.50 m/s <sup>2</sup>                                     |

## MT 1335 H 75D ST5 - Dimensional drawing