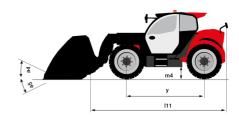

# MT 1335 H 75D ST5

|                                                | MT 1335 H 75D STS Created on September 16, 2025 at 10:20 AM |
|------------------------------------------------|-------------------------------------------------------------|
| Capacities                                     | Metric                                                      |
| Max. capacity                                  | 3500 kg                                                     |
| Max. lifting height                            | 12.60 m                                                     |
| Maximum outreach                               | 8.65 m                                                      |
| Breakout force with bucket                     | 7400 daN                                                    |
| Weight and dimensions                          |                                                             |
| Overall length to carriage                     | l11 5.72 m                                                  |
| Length to face of forks                        | 12 5.72 m                                                   |
| Overall length (with forks)                    | I1 6.92 m                                                   |
| Overall width                                  | b1 2.28 m                                                   |
| Overall height                                 | h17 2.48 m                                                  |
| Wheelbase                                      | у 2.80 m                                                    |
| Ground clearance                               | m4 0.42 m                                                   |
| Overall cab width                              |                                                             |
|                                                | b4 0.95 m                                                   |
| Tilt-up angle                                  | a4 13 °                                                     |
| Tilt-down angle                                | a5 114°                                                     |
| External turning radius                        | Wa3 3.78 m                                                  |
| External turning radius (over tyres)           | Wa1 3.78 m                                                  |
| Unladen weight (with forks)                    | 9470 kg                                                     |
| Overall weight                                 | 9470 kg                                                     |
| Tires type                                     | Inflatable                                                  |
| Standard tires                                 | Alliance 400/80 - 24 - 162A8                                |
| Forks length / width / section                 | I / e / s 1200 mm x 100 mm x 50 mm                          |
| Performances                                   |                                                             |
| Lifting                                        | 10.30 s                                                     |
| Lowering                                       | 9.60 s                                                      |
| Extension                                      | 14.70 s                                                     |
| Retraction                                     | 9.90 s                                                      |
| Crowd                                          | 3.20 s                                                      |
| Dump                                           | 3.80 s                                                      |
| Engine                                         |                                                             |
| Engine brand                                   | Deutz                                                       |
| Engine norm                                    | Stage V                                                     |
| Engine model                                   | TCD 2.9L                                                    |
| Number of cylinders / Capacity of cylinders    | 4 - 2924 cm³                                                |
| I.C. Engine power rating - Power               | 75 Hp / 55.40 kW                                            |
| Max. torque / Engine rotation                  | 375 Nm @ 1400 rpm                                           |
| Drawbar pull (Laden)                           | 7130 daN                                                    |
| HVO validated (according to EN 15940 standard) | Yes                                                         |
| Electric circuit                               |                                                             |
| 12V Battery capacity                           | 110 Ah                                                      |
| Transmission                                   | 1107111                                                     |
| Transmission type                              | Hydroctatio                                                 |
|                                                | Hydrostatic 2 / 2                                           |
| Number of gears (forward / reverse)            | 24.90 km/h                                                  |
| Max. travel speed                              |                                                             |
| Parking brake                                  | Automatic parking brake                                     |
| Service brake                                  | Hydraulic servo brake                                       |
| Hydraulics                                     |                                                             |
| Hydraulic pump type                            | Axial piston                                                |
| Hydraulic flow / Pressure                      | 133 l/min-270 bar                                           |
| Tank capacities                                |                                                             |
| Engine oil                                     | 8.50 l                                                      |
| Hydraulic oil                                  | 153 I                                                       |
| Fuel tank                                      | 137 I                                                       |
| Noise and vibration                            |                                                             |
| Noise at driving position (LpA)                | 77 dB                                                       |
| Noise to environment (LwA)                     | 104 dB                                                      |
| Vibration on hands/arms                        | 104 42                                                      |
|                                                | < 2.50 m/s²                                                 |
| Miscellaneous                                  |                                                             |
| Miscellaneous Steering wheels (front / rear)   |                                                             |
|                                                | < 2.50 m/s <sup>2</sup>                                     |
| Steering wheels (front / rear)                 | < 2.50 m/s <sup>2</sup>                                     |

## MT 1335 H 75D ST5 - Dimensional drawing