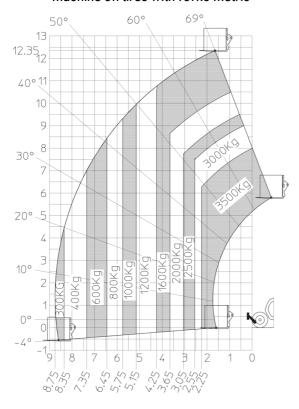

bration on hands/arms                        | 104 42                                                      |
|                                                | < 2.50 m/s²                                                 |
| Miscellaneous                                  |                                                             |
| Miscellaneous Steering wheels (front / rear)   |                                                             |
|                                                | < 2.50 m/s <sup>2</sup>                                     |
| Steering wheels (front / rear)                 | < 2.50 m/s <sup>2</sup>                                     |

## MT 1335 H 75D ST5 - Dimensional drawing







## MT 1335 H 75D ST5 - Load chart

### Machine on tires with forks Metric



### Machine on lowered stabilisers with forks Metric







#### **Head Office**

B.P. 249 - 430 rue de l'Aubinière 44150 Ancenis Cedex - France Tel: +33 (0)2 40 09 10 11 - Fax: +33 (0)2 40 09 10 97 www.manitou.com



This publication provides a description of the configuration versions and options for Manitou products, which may differ for equipment. The equipment presented in this brochure may be part of a series, as an option, or it may not be available, depending on the versions. Manitou reserves the right, at any time and without notice, to amend the specifications described and represented. The specifications provided do not bind the manufacturer. For more details, please contact your Manitou agent. This is not a contractually binding document. The presentation of the products is n