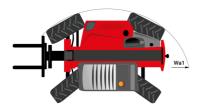

# MT 1335 H 75D ST5

|                                                | MT 1335 H 75D STS Created on September 16, 2025 at 10:20 AM |
|------------------------------------------------|-------------------------------------------------------------|
| Capacities                                     | Metric                                                      |
| Max. capacity                                  | 3500 kg                                                     |
| Max. lifting height                            | 12.60 m                                                     |
| Maximum outreach                               | 8.65 m                                                      |
| Breakout force with bucket                     | 7400 daN                                                    |
| Weight and dimensions                          |                                                             |
| Overall length to carriage                     | l11 5.72 m                                                  |
| Length to face of forks                        | 12 5.72 m                                                   |
| Overall length (with forks)                    | I1 6.92 m                                                   |
| Overall width                                  | b1 2.28 m                                                   |
| Overall height                                 | h17 2.48 m                                                  |
| Wheelbase                                      | у 2.80 m                                                    |
| Ground clearance                               | m4 0.42 m                                                   |
| Overall cab width                              |                                                             |
|                                                | b4 0.95 m                                                   |
| Tilt-up angle                                  | a4 13 °                                                     |
| Tilt-down angle                                | a5 114°                                                     |
| External turning radius                        | Wa3 3.78 m                                                  |
| External turning radius (over tyres)           | Wa1 3.78 m                                                  |
| Unladen weight (with forks)                    | 9470 kg                                                     |
| Overall weight                                 | 9470 kg                                                     |
| Tires type                                     | Inflatable                                                  |
| Standard tires                                 | Alliance 400/80 - 24 - 162A8                                |
| Forks length / width / section                 | I / e / s 1200 mm x 100 mm x 50 mm                          |
| Performances                                   |                                                             |
| Lifting                                        | 10.30 s                                                     |
| Lowering                                       | 9.60 s                                                      |
| Extension                                      | 14.70 s                                                     |
| Retraction                                     | 9.90 s                                                      |
| Crowd                                          | 3.20 s                                                      |
| Dump                                           | 3.80 s                                                      |
| Engine                                         |                                                             |
| Engine brand                                   | Deutz                                                       |
| Engine norm                                    | Stage V                                                     |
| Engine model                                   | TCD 2.9L                                                    |
| Number of cylinders / Capacity of cylinders    | 4 - 2924 cm³                                                |
| I.C. Engine power rating - Power               | 75 Hp / 55.40 kW                                            |
| Max. torque / Engine rotation                  | 375 Nm @ 1400 rpm                                           |
| Drawbar pull (Laden)                           | 7130 daN                                                    |
| HVO validated (according to EN 15940 standard) | Yes                                                         |
| Electric circuit                               |                                                             |
| 12V Battery capacity                           | 110 Ah                                                      |
| Transmission                                   | 1107111                                                     |
| Transmission type                              | Hydroctatio                                                 |
|                                                | Hydrostatic 2 / 2                                           |
| Number of gears (forward / reverse)            | 24.90 km/h                                                  |
| Max. travel speed                              |                                                             |
| Parking brake                                  | Automatic parking brake                                     |
| Service brake                                  | Hydraulic servo brake                                       |
| Hydraulics                                     |                                                             |
| Hydraulic pump type                            | Axial piston                                                |
| Hydraulic flow / Pressure                      | 133 l/min-270 bar                                           |
| Tank capacities                                |                                                             |
| Engine oil                                     | 8.50 l                                                      |
| Hydraulic oil                                  | 153 I                                                       |
| Fuel tank                                      | 137 I                                                       |
| Noise and vibration                            |                                                             |
| Noise at driving position (LpA)                | 77 dB                                                       |
| Noise to environment (LwA)                     | 104 dB                                                      |
| Vibration on hands/arms                        | 104 42                                                      |
|                                                | < 2.50 m/s²                                                 |
| Miscellaneous                                  |                                                             |
| Miscellaneous Steering wheels (front / rear)   |                                                             |
|                                                | < 2.50 m/s <sup>2</sup>                                     |
| Steering wheels (front / rear)                 | < 2.50 m/s <sup>2</sup>                                     |

## MT 1335 H 75D ST5 - Dimensional drawing