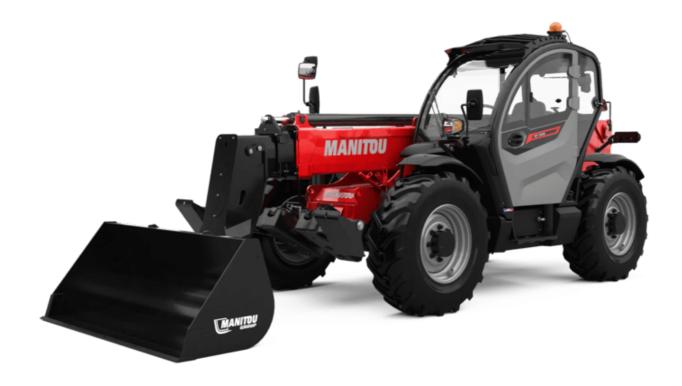

Technical sheet:

# MT 1335 H 75D ST5

|                                                | MT 1335 H 75D STS Created on September 16, 2025 at 10:20 AM |
|------------------------------------------------|-------------------------------------------------------------|
| Capacities                                     | Metric                                                      |
| Max. capacity                                  | 3500 kg                                                     |
| Max. lifting height                            | 12.60 m                                                     |
| Maximum outreach                               | 8.65 m                                                      |
| Breakout force with bucket                     | 7400 daN                                                    |
| Weight and dimensions                          |                                                             |
| Overall length to carriage                     | l11 5.72 m                                                  |
| Length to face of forks                        | 12 5.72 m                                                   |
| Overall length (with forks)                    | I1 6.92 m                                                   |
| Overall width                                  | b1 2.28 m                                                   |
| Overall height                                 | h17 2.48 m                                                  |
| Wheelbase                                      | у 2.80 m                                                    |
| Ground clearance                               | m4 0.42 m                                                   |
| Overall cab width                              |                                                             |
|                                                | b4 0.95 m                                                   |
| Tilt-up angle                                  | a4 13 °                                                     |
| Tilt-down angle                                | a5 114°                                                     |
| External turning radius                        | Wa3 3.78 m                                                  |
| External turning radius (over tyres)           | Wa1 3.78 m                                                  |
| Unladen weight (with forks)                    | 9470 kg                                                     |
| Overall weight                                 | 9470 kg                                                     |
| Tires type                                     | Inflatable                                                  |
| Standard tires                                 | Alliance 400/80 - 24 - 162A8                                |
| Forks length / width / section                 | I / e / s 1200 mm x 100 mm x 50 mm                          |
| Performances                                   |                                                             |
| Lifting                                        | 10.30 s                                                     |
| Lowering                                       | 9.60 s                                                      |
| Extension                                      | 14.70 s                                                     |
| Retraction                                     | 9.90 s                                                      |
| Crowd                                          | 3.20 s                                                      |
| Dump                                           | 3.80 s                                                      |
| Engine                                         |                                                             |
| Engine brand                                   | Deutz                                                       |
| Engine norm                                    | Stage V                                                     |
| Engine model                                   | TCD 2.9L                                                    |
| Number of cylinders / Capacity of cylinders    | 4 - 2924 cm³                                                |
| I.C. Engine power rating - Power               | 75 Hp / 55.40 kW                                            |
| Max. torque / Engine rotation                  | 375 Nm @ 1400 rpm                                           |
| Drawbar pull (Laden)                           | 7130 daN                                                    |
| HVO validated (according to EN 15940 standard) | Yes                                                         |
| Electric circuit                               |                                                             |
| 12V Battery capacity                           | 110 Ah                                                      |
| Transmission                                   | 1107111                                                     |
| Transmission type                              | Hydroctatio                                                 |
|                                                | Hydrostatic 2 / 2                                           |
| Number of gears (forward / reverse)            | 24.90 km/h                                                  |
| Max. travel speed                              |                                                             |
| Parking brake                                  | Automatic parking brake                                     |
| Service brake                                  | Hydraulic servo brake                                       |
| Hydraulics                                     |                                                             |
| Hydraulic pump type                            | Axial piston                                                |
| Hydraulic flow / Pressure                      | 133 l/min-270 bar                                           |
| Tank capacities                                |                                                             |
| Engine oil                                     | 8.50 l                                                      |
| Hydraulic oil                                  | 153 I                                                       |
| Fuel tank                                      | 137 I                                                       |
| Noise and vibration                            |                                                             |
| Noise at driving position (LpA)                | 77 dB                                                       |
| Noise to environment (LwA)                     | 104 dB                                                      |
| Vibration on hands/arms                        | 104 42                                                      |
|                                                | < 2.50 m/s²                                                 |
| Miscellaneous                                  |                                                             |
| Miscellaneous Steering wheels (front / rear)   |                                                             |
|                                                | < 2.50 m/s <sup>2</sup>                                     |
| Steering wheels (front / rear)                 | < 2.50 m/s <sup>2</sup>                                     |