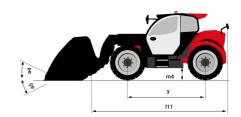

## MT 1335 H 75D ST5 - Dimensional drawing

# MT 1335 H 75D ST5

|                                                | MT 1335 H 75D ST5 Created on August 13, 2025 at 12:23 AM UT |
|------------------------------------------------|-------------------------------------------------------------|
| Capacities                                     | Metric                                                      |
| Max. capacity                                  | 3500 kg                                                     |
| Max. lifting height                            | 12.60 m                                                     |
| Maximum outreach                               | 8.65 m                                                      |
| Breakout force with bucket                     | 7400 daN                                                    |
| Weight and dimensions                          |                                                             |
| Overall length to carriage                     | l11 5.72 m                                                  |
| Length to face of forks                        | 12 5.72 m                                                   |
| Overall length (with forks)                    | 11 6.92 m                                                   |
| Overall width                                  | b1 2.28 m                                                   |
| Overall height                                 | h17 2.48 m                                                  |
| Wheelbase                                      |                                                             |
|                                                | ·                                                           |
| Ground clearance                               |                                                             |
| Overall cab width                              | b4 0.95 m                                                   |
| Tilt-up angle                                  | a4 13 °                                                     |
| Tilt-down angle                                | a5 114 °                                                    |
| External turning radius                        | Wa3 3.78 m                                                  |
| External turning radius (over tyres)           | Wa1 3.78 m                                                  |
| Unladen weight (with forks)                    | 9470 kg                                                     |
| Overall weight                                 | 9470 kg                                                     |
| Tires type                                     | Inflatable                                                  |
| Standard tires                                 | Alliance 400/80 - 24 - 162A8                                |
| Forks length / width / section                 | I / e / s 1200 mm x 100 mm x 50 mm                          |
| Performances                                   |                                                             |
| Lifting                                        | 10.30 s                                                     |
| Lowering                                       | 9.60 s                                                      |
| Extension                                      | 14.70 s                                                     |
| Retraction                                     | 9.90 s                                                      |
| Crowd                                          | 3.20 s                                                      |
| Dump                                           | 3.80 s                                                      |
| Engine                                         | 3.00 3                                                      |
| Engine brand                                   | Deutz                                                       |
| Engine norm                                    | Stage V                                                     |
| Engine model                                   | TCD 2.9L                                                    |
|                                                | 4 - 2924 cm³                                                |
| Number of cylinders / Capacity of cylinders    |                                                             |
| I.C. Engine power rating - Power               | 75 Hp / 55.40 kW                                            |
| Max. torque / Engine rotation                  | 375 Nm @ 1400 rpm                                           |
| Drawbar pull (Laden)                           | 7130 daN                                                    |
| HVO validated (according to EN 15940 standard) | Yes                                                         |
| Electric circuit                               |                                                             |
| 12V Battery capacity                           | 110 Ah                                                      |
| Transmission                                   |                                                             |
| Transmission type                              | Hydrostatic                                                 |
| Number of gears (forward / reverse)            | 2/2                                                         |
| Max. travel speed                              | 24.90 km/h                                                  |
| Parking brake                                  | Automatic parking brake                                     |
| Service brake                                  | Hydraulic servo brake                                       |
| Hydraulics                                     |                                                             |
| Hydraulic pump type                            | Axial piston                                                |
| Hydraulic flow / Pressure                      | 133 l/min-270 bar                                           |
| Tank capacities                                |                                                             |
| Engine oil                                     | 8.50                                                        |
| Hydraulic oil                                  | 153 I                                                       |
| Fuel tank                                      | 133 I<br>137 I                                              |
|                                                | 13/1                                                        |
| Noise and vibration                            | 77 10                                                       |
| Noise at driving position (LpA)                | 77 dB                                                       |
| Noise to environment (LwA)                     | 104 dB                                                      |
| Vibration on hands/arms                        | < 2.50 m/s <sup>2</sup>                                     |
| Miscellaneous                                  |                                                             |
| Steering wheels (front / rear)                 | 2/2                                                         |
| Drive wheels (front / rear)                    | 2/2                                                         |
| Safety / Cab certification                     | Standard EN 15000 / Cabin ROPS - FOPS level 2               |
| Controls                                       | JSM                                                         |