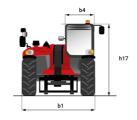

## MT 1335 H 75D ST5 - Dimensional drawing

# MT 1335 H 75D ST5

|                                                | MT 1335 H 75D ST5 Created on August 13, 2025 at 12:23 AM UT |
|------------------------------------------------|-------------------------------------------------------------|
| Capacities                                     | Metric                                                      |
| Max. capacity                                  | 3500 kg                                                     |
| Max. lifting height                            | 12.60 m                                                     |
| Maximum outreach                               | 8.65 m                                                      |
| Breakout force with bucket                     | 7400 daN                                                    |
| Weight and dimensions                          |                                                             |
| Overall length to carriage                     | l11 5.72 m                                                  |
| Length to face of forks                        | 12 5.72 m                                                   |
| Overall length (with forks)                    | 11 6.92 m                                                   |
| Overall width                                  | b1 2.28 m                                                   |
| Overall height                                 | h17 2.48 m                                                  |
| Wheelbase                                      |                                                             |
|                                                | ·                                                           |
| Ground clearance                               |                                                             |
| Overall cab width                              | b4 0.95 m                                                   |
| Tilt-up angle                                  | a4 13 °                                                     |
| Tilt-down angle                                | a5 114 °                                                    |
| External turning radius                        | Wa3 3.78 m                                                  |
| External turning radius (over tyres)           | Wa1 3.78 m                                                  |
| Unladen weight (with forks)                    | 9470 kg                                                     |
| Overall weight                                 | 9470 kg                                                     |
| Tires type                                     | Inflatable                                                  |
| Standard tires                                 | Alliance 400/80 - 24 - 162A8                                |
| Forks length / width / section                 | I / e / s 1200 mm x 100 mm x 50 mm                          |
| Performances                                   |                                                             |
| Lifting                                        | 10.30 s                                                     |
| Lowering                                       | 9.60 s                                                      |
| Extension                                      | 14.70 s                                                     |
| Retraction                                     | 9.90 s                                                      |
| Crowd                                          | 3.20 s                                                      |
| Dump                                           | 3.80 s                                                      |
| Engine                                         | 3.00 3                                                      |
| Engine brand                                   | Deutz                                                       |
| Engine norm                                    | Stage V                                                     |
| Engine model                                   | TCD 2.9L                                                    |
|                                                | 4 - 2924 cm³                                                |
| Number of cylinders / Capacity of cylinders    |                                                             |
| I.C. Engine power rating - Power               | 75 Hp / 55.40 kW                                            |
| Max. torque / Engine rotation                  | 375 Nm @ 1400 rpm                                           |
| Drawbar pull (Laden)                           | 7130 daN                                                    |
| HVO validated (according to EN 15940 standard) | Yes                                                         |
| Electric circuit                               |                                                             |
| 12V Battery capacity                           | 110 Ah                                                      |
| Transmission                                   |                                                             |
| Transmission type                              | Hydrostatic                                                 |
| Number of gears (forward / reverse)            | 2/2                                                         |
| Max. travel speed                              | 24.90 km/h                                                  |
| Parking brake                                  | Automatic parking brake                                     |
| Service brake                                  | Hydraulic servo brake                                       |
| Hydraulics                                     |                                                             |
| Hydraulic pump type                            | Axial piston                                                |
| Hydraulic flow / Pressure                      | 133 l/min-270 bar                                           |
| Tank capacities                                |                                                             |
| Engine oil                                     | 8.50                                                        |
| Hydraulic oil                                  | 153 I                                                       |
| Fuel tank                                      | 133 I<br>137 I                                              |
|                                                | 13/1                                                        |
| Noise and vibration                            | 77 10                                                       |
| Noise at driving position (LpA)                | 77 dB                                                       |
| Noise to environment (LwA)                     | 104 dB                                                      |
| Vibration on hands/arms                        | < 2.50 m/s <sup>2</sup>                                     |
| Miscellaneous                                  |                                                             |
| Steering wheels (front / rear)                 | 2/2                                                         |
| Drive wheels (front / rear)                    | 2/2                                                         |
| Safety / Cab certification                     | Standard EN 15000 / Cabin ROPS - FOPS level 2               |
| Controls                                       | JSM                                                         |