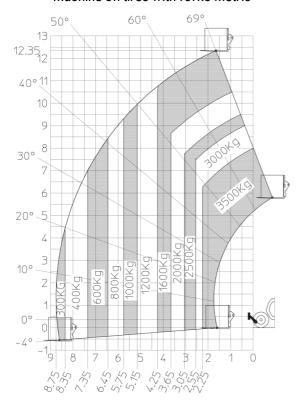

bration on hands/arms                        | < 2.50 m/s <sup>2</sup>                                     |
| Miscellaneous                                  |                                                             |
| Steering wheels (front / rear)                 | 2/2                                                         |
| Drive wheels (front / rear)                    | 2/2                                                         |
| Safety / Cab certification                     | Standard EN 15000 / Cabin ROPS - FOPS level 2               |
| Controls                                       | JSM                                                         |

## MT 1335 H 75D ST5 - Dimensional drawing







## MT 1335 H 75D ST5 - Load chart

### Machine on tires with forks Metric



### Machine on lowered stabilisers with forks Metric







#### **Head Office**

B.P. 249 - 430 rue de l'Aubinière 44150 Ancenis Cedex - France Tel: +33 (0)2 40 09 10 11 - Fax: +33 (0)2 40 09 10 97 www.manitou.com



This publication provides a description of the configuration versions and options for Manitou products, which may differ for equipment. The equipment presented in this brochure may be part of a series, as an option, or it may not be available, depending on the versions. Manitou reserves the right, at any time and without notice, to amend the specifications described and represented. The specifications provided do not bind the manufacturer. For more details, please contact your Manitou agent. This is not a contractually binding document. The presentation of the products is n