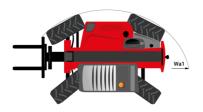

## MT 1335 H 75D ST5 - Dimensional drawing

# MT 1335 H 75D ST5

|                                                | MT 1335 H 75D ST5 Created on August 13, 2025 at 12:23 AM UT |
|------------------------------------------------|-------------------------------------------------------------|
| Capacities                                     | Metric                                                      |
| Max. capacity                                  | 3500 kg                                                     |
| Max. lifting height                            | 12.60 m                                                     |
| Maximum outreach                               | 8.65 m                                                      |
| Breakout force with bucket                     | 7400 daN                                                    |
| Weight and dimensions                          |                                                             |
| Overall length to carriage                     | l11 5.72 m                                                  |
| Length to face of forks                        | 12 5.72 m                                                   |
| Overall length (with forks)                    | 11 6.92 m                                                   |
| Overall width                                  | b1 2.28 m                                                   |
| Overall height                                 | h17 2.48 m                                                  |
| Wheelbase                                      |                                                             |
|                                                | ·                                                           |
| Ground clearance                               |                                                             |
| Overall cab width                              | b4 0.95 m                                                   |
| Tilt-up angle                                  | a4 13 °                                                     |
| Tilt-down angle                                | a5 114 °                                                    |
| External turning radius                        | Wa3 3.78 m                                                  |
| External turning radius (over tyres)           | Wa1 3.78 m                                                  |
| Unladen weight (with forks)                    | 9470 kg                                                     |
| Overall weight                                 | 9470 kg                                                     |
| Tires type                                     | Inflatable                                                  |
| Standard tires                                 | Alliance 400/80 - 24 - 162A8                                |
| Forks length / width / section                 | I / e / s 1200 mm x 100 mm x 50 mm                          |
| Performances                                   |                                                             |
| Lifting                                        | 10.30 s                                                     |
| Lowering                                       | 9.60 s                                                      |
| Extension                                      | 14.70 s                                                     |
| Retraction                                     | 9.90 s                                                      |
| Crowd                                          | 3.20 s                                                      |
| Dump                                           | 3.80 s                                                      |
| Engine                                         | 3.00 3                                                      |
| Engine brand                                   | Deutz                                                       |
| Engine norm                                    | Stage V                                                     |
| Engine model                                   | TCD 2.9L                                                    |
|                                                | 4 - 2924 cm³                                                |
| Number of cylinders / Capacity of cylinders    |                                                             |
| I.C. Engine power rating - Power               | 75 Hp / 55.40 kW                                            |
| Max. torque / Engine rotation                  | 375 Nm @ 1400 rpm                                           |
| Drawbar pull (Laden)                           | 7130 daN                                                    |
| HVO validated (according to EN 15940 standard) | Yes                                                         |
| Electric circuit                               |                                                             |
| 12V Battery capacity                           | 110 Ah                                                      |
| Transmission                                   |                                                             |
| Transmission type                              | Hydrostatic                                                 |
| Number of gears (forward / reverse)            | 2/2                                                         |
| Max. travel speed                              | 24.90 km/h                                                  |
| Parking brake                                  | Automatic parking brake                                     |
| Service brake                                  | Hydraulic servo brake                                       |
| Hydraulics                                     |                                                             |
| Hydraulic pump type                            | Axial piston                                                |
| Hydraulic flow / Pressure                      | 133 l/min-270 bar                                           |
| Tank capacities                                |                                                             |
| Engine oil                                     | 8.50                                                        |
| Hydraulic oil                                  | 153 I                                                       |
| Fuel tank                                      | 133 I<br>137 I                                              |
|                                                | 13/1                                                        |
| Noise and vibration                            | 77 10                                                       |
| Noise at driving position (LpA)                | 77 dB                                                       |
| Noise to environment (LwA)                     | 104 dB                                                      |
| Vibration on hands/arms                        | < 2.50 m/s <sup>2</sup>                                     |
| Miscellaneous                                  |                                                             |
| Steering wheels (front / rear)                 | 2/2                                                         |
| Drive wheels (front / rear)                    | 2/2                                                         |
| Safety / Cab certification                     | Standard EN 15000 / Cabin ROPS - FOPS level 2               |
| Controls                                       | JSM                                                         |