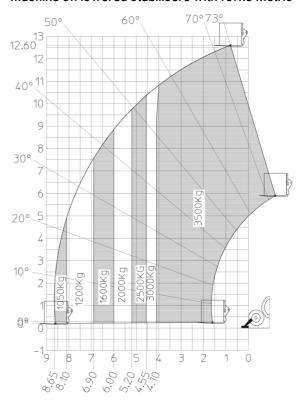

## MT 1335 H 75D ST5 - Load chart

### Machine on lowered stabilisers with forks Metric