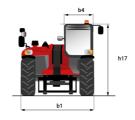

## MT 1335 H 75D ST5 - Dimensional drawing

# MT 1335 H 75D ST5

|                                                | MT 1335 H 75D ST5 Created on August 2, 2025 at 1:24 AM U |
|------------------------------------------------|----------------------------------------------------------|
| Capacities                                     | Metric                                                   |
| Max. capacity                                  | 3500 kg                                                  |
| Max. lifting height                            | 12.60 m                                                  |
| Maximum outreach                               | 8.65 m                                                   |
| Breakout force with bucket                     | 7400 daN                                                 |
| Weight and dimensions                          | 7400 0011                                                |
| Overall length to carriage                     | l11 5.72 m                                               |
|                                                | 12 5.72 m                                                |
| Length to face of forks                        |                                                          |
| Overall length (with forks)                    | l1 6.92 m                                                |
| Overall width                                  | b1 2.28 m                                                |
| Overall height                                 | h17 2.48 m                                               |
| Wheelbase                                      | y 2.80 m                                                 |
| Ground clearance                               | m4 0.42 m                                                |
| Overall cab width                              | b4 0.95 m                                                |
| Tilt-up angle                                  | a4 13 °                                                  |
| Tilt-down angle                                | a5 114 °                                                 |
| External turning radius                        | Wa3 3.78 m                                               |
| External turning radius (over tyres)           | Wa1 3.78 m                                               |
| Unladen weight (with forks)                    | 9470 kg                                                  |
| Overall weight                                 | 9470 kg                                                  |
| Tires type                                     | Inflatable                                               |
| Standard tires                                 | Alliance 400/80 - 24 - 162A8                             |
| Forks length / width / section                 | I / e / s 1200 mm x 100 mm x 50 mm                       |
| Performances                                   |                                                          |
| Lifting                                        | 10.30 s                                                  |
| Lowering                                       | 9.60 s                                                   |
| Extension                                      | 14.70 s                                                  |
|                                                |                                                          |
| Retraction                                     | 9.90 s                                                   |
| Crowd                                          | 3.20 s                                                   |
| Dump                                           | 3.80 s                                                   |
| Engine                                         |                                                          |
| Engine brand                                   | Deutz                                                    |
| Engine norm                                    | Stage V                                                  |
| Engine model                                   | TCD 2.9L                                                 |
| Number of cylinders / Capacity of cylinders    | 4 - 2924 cm <sup>3</sup>                                 |
| I.C. Engine power rating - Power               | 75 Hp / 55.40 kW                                         |
| Max. torque / Engine rotation                  | 375 Nm @ 1400 rpm                                        |
| Drawbar pull (Laden)                           | 7130 daN                                                 |
| HVO validated (according to EN 15940 standard) | Yes                                                      |
| Electric circuit                               |                                                          |
| 12V Battery capacity                           | 110 Ah                                                   |
| Transmission                                   |                                                          |
| Transmission type                              | Hydrostatic                                              |
| Number of gears (forward / reverse)            | 2/2                                                      |
| Max. travel speed                              | 24.90 km/h                                               |
| Parking brake                                  | Automatic parking brake                                  |
| Service brake                                  | Hydraulic servo brake                                    |
|                                                | nyulaulic selvo blake                                    |
| Hydraulics                                     |                                                          |
| Hydraulic pump type                            | Axial piston                                             |
| Hydraulic flow / Pressure                      | 133 l/min-270 bar                                        |
| Tank capacities                                |                                                          |
| Engine oil                                     | 8.50 l                                                   |
| Hydraulic oil                                  | 153                                                      |
| Fuel tank                                      | 137 I                                                    |
| Noise and vibration                            |                                                          |
| Noise at driving position (LpA)                | 77 dB                                                    |
| Noise to environment (LwA)                     | 104 dB                                                   |
| Vibration on hands/arms                        | < 2.50 m/s²                                              |
| Miscellaneous                                  |                                                          |
| Steering wheels (front / rear)                 | 2/2                                                      |
| Drive wheels (front / rear)                    | 2/2                                                      |
| Safety / Cab certification                     | Standard EN 15000 / Cabin ROPS - FOPS level 2            |
| Controls                                       | JSM                                                      |
| Controls                                       | JOINI                                                    |