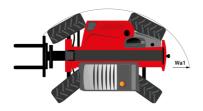

## MT 1335 H 75D ST5 - Dimensional drawing

# MT 1335 H 75D ST5

|                                                | MT 1335 H 75D ST5 Created on August 2, 2025 at 1:24 AM U |
|------------------------------------------------|----------------------------------------------------------|
| Capacities                                     | Metric                                                   |
| Max. capacity                                  | 3500 kg                                                  |
| Max. lifting height                            | 12.60 m                                                  |
| Maximum outreach                               | 8.65 m                                                   |
| Breakout force with bucket                     | 7400 daN                                                 |
| Weight and dimensions                          | 7400 0011                                                |
| Overall length to carriage                     | l11 5.72 m                                               |
|                                                | 12 5.72 m                                                |
| Length to face of forks                        |                                                          |
| Overall length (with forks)                    | l1 6.92 m                                                |
| Overall width                                  | b1 2.28 m                                                |
| Overall height                                 | h17 2.48 m                                               |
| Wheelbase                                      | y 2.80 m                                                 |
| Ground clearance                               | m4 0.42 m                                                |
| Overall cab width                              | b4 0.95 m                                                |
| Tilt-up angle                                  | a4 13 °                                                  |
| Tilt-down angle                                | a5 114 °                                                 |
| External turning radius                        | Wa3 3.78 m                                               |
| External turning radius (over tyres)           | Wa1 3.78 m                                               |
| Unladen weight (with forks)                    | 9470 kg                                                  |
| Overall weight                                 | 9470 kg                                                  |
| Tires type                                     | Inflatable                                               |
| Standard tires                                 | Alliance 400/80 - 24 - 162A8                             |
| Forks length / width / section                 | I / e / s 1200 mm x 100 mm x 50 mm                       |
| Performances                                   |                                                          |
| Lifting                                        | 10.30 s                                                  |
| Lowering                                       | 9.60 s                                                   |
| Extension                                      | 14.70 s                                                  |
|                                                |                                                          |
| Retraction                                     | 9.90 s                                                   |
| Crowd                                          | 3.20 s                                                   |
| Dump                                           | 3.80 s                                                   |
| Engine                                         |                                                          |
| Engine brand                                   | Deutz                                                    |
| Engine norm                                    | Stage V                                                  |
| Engine model                                   | TCD 2.9L                                                 |
| Number of cylinders / Capacity of cylinders    | 4 - 2924 cm <sup>3</sup>                                 |
| I.C. Engine power rating - Power               | 75 Hp / 55.40 kW                                         |
| Max. torque / Engine rotation                  | 375 Nm @ 1400 rpm                                        |
| Drawbar pull (Laden)                           | 7130 daN                                                 |
| HVO validated (according to EN 15940 standard) | Yes                                                      |
| Electric circuit                               |                                                          |
| 12V Battery capacity                           | 110 Ah                                                   |
| Transmission                                   |                                                          |
| Transmission type                              | Hydrostatic                                              |
| Number of gears (forward / reverse)            | 2/2                                                      |
| Max. travel speed                              | 24.90 km/h                                               |
| Parking brake                                  | Automatic parking brake                                  |
| Service brake                                  | Hydraulic servo brake                                    |
|                                                | nyulaulic selvo blake                                    |
| Hydraulics                                     |                                                          |
| Hydraulic pump type                            | Axial piston                                             |
| Hydraulic flow / Pressure                      | 133 l/min-270 bar                                        |
| Tank capacities                                |                                                          |
| Engine oil                                     | 8.50 l                                                   |
| Hydraulic oil                                  | 153                                                      |
| Fuel tank                                      | 137 I                                                    |
| Noise and vibration                            |                                                          |
| Noise at driving position (LpA)                | 77 dB                                                    |
| Noise to environment (LwA)                     | 104 dB                                                   |
| Vibration on hands/arms                        | < 2.50 m/s²                                              |
| Miscellaneous                                  |                                                          |
| Steering wheels (front / rear)                 | 2/2                                                      |
| Drive wheels (front / rear)                    | 2/2                                                      |
| Safety / Cab certification                     | Standard EN 15000 / Cabin ROPS - FOPS level 2            |
| Controls                                       | JSM                                                      |
| Controls                                       | JOINI                                                    |