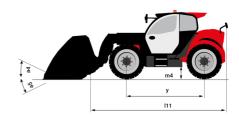

## MT 1335 H 75D ST5 - Dimensional drawing

# MT 1335 H 75D ST5

|                                                | MT 1335 H 75D ST5 Created on August 2, 2025 at 1:24 AM U |
|------------------------------------------------|----------------------------------------------------------|
| Capacities                                     | Metric                                                   |
| Max. capacity                                  | 3500 kg                                                  |
| Max. lifting height                            | 12.60 m                                                  |
| Maximum outreach                               | 8.65 m                                                   |
| Breakout force with bucket                     | 7400 daN                                                 |
| Weight and dimensions                          | 7400 0011                                                |
| Overall length to carriage                     | l11 5.72 m                                               |
|                                                | 12 5.72 m                                                |
| Length to face of forks                        |                                                          |
| Overall length (with forks)                    | l1 6.92 m                                                |
| Overall width                                  | b1 2.28 m                                                |
| Overall height                                 | h17 2.48 m                                               |
| Wheelbase                                      | y 2.80 m                                                 |
| Ground clearance                               | m4 0.42 m                                                |
| Overall cab width                              | b4 0.95 m                                                |
| Tilt-up angle                                  | a4 13 °                                                  |
| Tilt-down angle                                | a5 114 °                                                 |
| External turning radius                        | Wa3 3.78 m                                               |
| External turning radius (over tyres)           | Wa1 3.78 m                                               |
| Unladen weight (with forks)                    | 9470 kg                                                  |
| Overall weight                                 | 9470 kg                                                  |
| Tires type                                     | Inflatable                                               |
| Standard tires                                 | Alliance 400/80 - 24 - 162A8                             |
| Forks length / width / section                 | I / e / s 1200 mm x 100 mm x 50 mm                       |
| Performances                                   |                                                          |
| Lifting                                        | 10.30 s                                                  |
| Lowering                                       | 9.60 s                                                   |
| Extension                                      | 14.70 s                                                  |
|                                                |                                                          |
| Retraction                                     | 9.90 s                                                   |
| Crowd                                          | 3.20 s                                                   |
| Dump                                           | 3.80 s                                                   |
| Engine                                         |                                                          |
| Engine brand                                   | Deutz                                                    |
| Engine norm                                    | Stage V                                                  |
| Engine model                                   | TCD 2.9L                                                 |
| Number of cylinders / Capacity of cylinders    | 4 - 2924 cm <sup>3</sup>                                 |
| I.C. Engine power rating - Power               | 75 Hp / 55.40 kW                                         |
| Max. torque / Engine rotation                  | 375 Nm @ 1400 rpm                                        |
| Drawbar pull (Laden)                           | 7130 daN                                                 |
| HVO validated (according to EN 15940 standard) | Yes                                                      |
| Electric circuit                               |                                                          |
| 12V Battery capacity                           | 110 Ah                                                   |
| Transmission                                   |                                                          |
| Transmission type                              | Hydrostatic                                              |
| Number of gears (forward / reverse)            | 2/2                                                      |
| Max. travel speed                              | 24.90 km/h                                               |
| Parking brake                                  | Automatic parking brake                                  |
| Service brake                                  | Hydraulic servo brake                                    |
|                                                | nyulaulic selvo blake                                    |
| Hydraulics                                     |                                                          |
| Hydraulic pump type                            | Axial piston                                             |
| Hydraulic flow / Pressure                      | 133 l/min-270 bar                                        |
| Tank capacities                                |                                                          |
| Engine oil                                     | 8.50 l                                                   |
| Hydraulic oil                                  | 153                                                      |
| Fuel tank                                      | 137 I                                                    |
| Noise and vibration                            |                                                          |
| Noise at driving position (LpA)                | 77 dB                                                    |
| Noise to environment (LwA)                     | 104 dB                                                   |
| Vibration on hands/arms                        | < 2.50 m/s²                                              |
| Miscellaneous                                  |                                                          |
| Steering wheels (front / rear)                 | 2/2                                                      |
| Drive wheels (front / rear)                    | 2/2                                                      |
| Safety / Cab certification                     | Standard EN 15000 / Cabin ROPS - FOPS level 2            |
| Controls                                       | JSM                                                      |
| Controls                                       | JOINI                                                    |