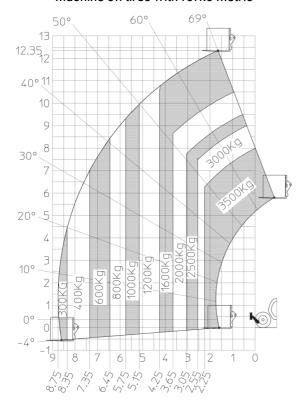

|
| Miscellaneous                                  |                                                          |
| Steering wheels (front / rear)                 | 2/2                                                      |
| Drive wheels (front / rear)                    | 2/2                                                      |
| Safety / Cab certification                     | Standard EN 15000 / Cabin ROPS - FOPS level 2            |
| Controls                                       | JSM                                                      |
| Controls                                       | JOINI                                                    |

## MT 1335 H 75D ST5 - Dimensional drawing







## MT 1335 H 75D ST5 - Load chart

### Machine on tires with forks Metric



### Machine on lowered stabilisers with forks Metric







#### **Head Office**

B.P. 249 - 430 rue de l'Aubinière 44150 Ancenis Cedex - France Tel: +33 (0)2 40 09 10 11 - Fax: +33 (0)2 40 09 10 97 www.manitou.com



This publication provides a description of the configuration versions and options for Manitou products, which may differ for equipment. The equipment presented in this brochure may be part of a series, as an option, or it may not be available, depending on the versions. Manitou reserves the right, at any time and without notice, to amend the specifications described and represented. The specifications provided do not bind the manufacturer. For more details, please contact your Manitou agent. This is not a contractually binding document. The presentation of the products is n