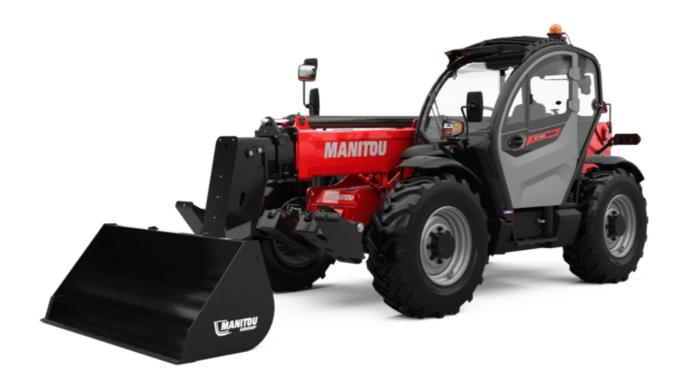

Technical sheet:

# MT 1335 H 75D ST5

|                                                | MT 1335 H 75D ST5 Created on August 2, 2025 at 1:24 AM U |
|------------------------------------------------|----------------------------------------------------------|
| Capacities                                     | Metric                                                   |
| Max. capacity                                  | 3500 kg                                                  |
| Max. lifting height                            | 12.60 m                                                  |
| Maximum outreach                               | 8.65 m                                                   |
| Breakout force with bucket                     | 7400 daN                                                 |
| Weight and dimensions                          | 7400 0011                                                |
| Overall length to carriage                     | l11 5.72 m                                               |
|                                                | 12 5.72 m                                                |
| Length to face of forks                        |                                                          |
| Overall length (with forks)                    | l1 6.92 m                                                |
| Overall width                                  | b1 2.28 m                                                |
| Overall height                                 | h17 2.48 m                                               |
| Wheelbase                                      | y 2.80 m                                                 |
| Ground clearance                               | m4 0.42 m                                                |
| Overall cab width                              | b4 0.95 m                                                |
| Tilt-up angle                                  | a4 13 °                                                  |
| Tilt-down angle                                | a5 114 °                                                 |
| External turning radius                        | Wa3 3.78 m                                               |
| External turning radius (over tyres)           | Wa1 3.78 m                                               |
| Unladen weight (with forks)                    | 9470 kg                                                  |
| Overall weight                                 | 9470 kg                                                  |
| Tires type                                     | Inflatable                                               |
| Standard tires                                 | Alliance 400/80 - 24 - 162A8                             |
| Forks length / width / section                 | I / e / s 1200 mm x 100 mm x 50 mm                       |
| Performances                                   |                                                          |
| Lifting                                        | 10.30 s                                                  |
| Lowering                                       | 9.60 s                                                   |
| Extension                                      | 14.70 s                                                  |
|                                                |                                                          |
| Retraction                                     | 9.90 s                                                   |
| Crowd                                          | 3.20 s                                                   |
| Dump                                           | 3.80 s                                                   |
| Engine                                         |                                                          |
| Engine brand                                   | Deutz                                                    |
| Engine norm                                    | Stage V                                                  |
| Engine model                                   | TCD 2.9L                                                 |
| Number of cylinders / Capacity of cylinders    | 4 - 2924 cm <sup>3</sup>                                 |
| I.C. Engine power rating - Power               | 75 Hp / 55.40 kW                                         |
| Max. torque / Engine rotation                  | 375 Nm @ 1400 rpm                                        |
| Drawbar pull (Laden)                           | 7130 daN                                                 |
| HVO validated (according to EN 15940 standard) | Yes                                                      |
| Electric circuit                               |                                                          |
| 12V Battery capacity                           | 110 Ah                                                   |
| Transmission                                   |                                                          |
| Transmission type                              | Hydrostatic                                              |
| Number of gears (forward / reverse)            | 2/2                                                      |
| Max. travel speed                              | 24.90 km/h                                               |
| Parking brake                                  | Automatic parking brake                                  |
| Service brake                                  | Hydraulic servo brake                                    |
|                                                | nyulaulic selvo blake                                    |
| Hydraulics                                     |                                                          |
| Hydraulic pump type                            | Axial piston                                             |
| Hydraulic flow / Pressure                      | 133 l/min-270 bar                                        |
| Tank capacities                                |                                                          |
| Engine oil                                     | 8.50 l                                                   |
| Hydraulic oil                                  | 153                                                      |
| Fuel tank                                      | 137 I                                                    |
| Noise and vibration                            |                                                          |
| Noise at driving position (LpA)                | 77 dB                                                    |
| Noise to environment (LwA)                     | 104 dB                                                   |
| Vibration on hands/arms                        | < 2.50 m/s²                                              |
| Miscellaneous                                  |                                                          |
| Steering wheels (front / rear)                 | 2/2                                                      |
| Drive wheels (front / rear)                    | 2/2                                                      |
| Safety / Cab certification                     | Standard EN 15000 / Cabin ROPS - FOPS level 2            |
| Controls                                       | JSM                                                      |
| Controls                                       | JOINI                                                    |