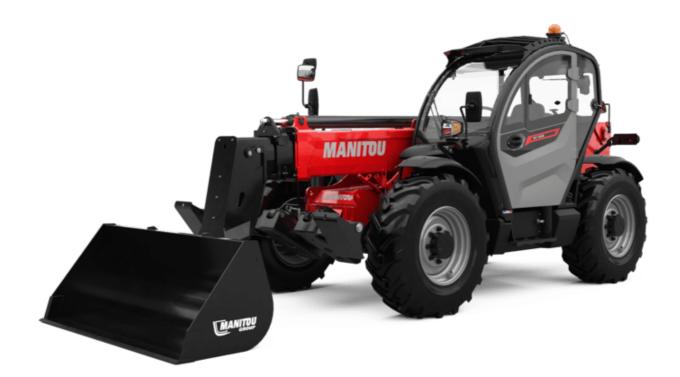

## MT 1335 H 75D ST5

|                                                | <b>MT 1335 H 75D ST5</b> Created on August 12, 2025 at 3:57 PM ( |
|------------------------------------------------|------------------------------------------------------------------|
| Capacities                                     | Metric                                                           |
| Max. capacity                                  | 3500 kg                                                          |
| Max. lifting height                            | 12.60 m                                                          |
| Maximum outreach                               | 8.65 m                                                           |
| Breakout force with bucket                     | 7400 daN                                                         |
| Weight and dimensions                          |                                                                  |
| Overall length to carriage                     | l11 5.72 m                                                       |
| Length to face of forks                        | l2 5.72 m                                                        |
| Overall length (with forks)                    | l1 6.92 m                                                        |
| Overall width                                  | b1 2.28 m                                                        |
| Overall height                                 | h17 2.48 m                                                       |
| Wheelbase                                      | y 2.80 m                                                         |
| Ground clearance                               | m4 0.42 m                                                        |
| Overall cab width                              | b4 0.95 m                                                        |
| Tilt-up angle                                  | a4 13 °                                                          |
| Tilt-down angle                                | a4 13 a5 114 °                                                   |
|                                                | Wa3 3.78 m                                                       |
| External turning radius                        |                                                                  |
| External turning radius (over tyres)           | Wa1 3.78 m                                                       |
| Unladen weight (with forks)                    | 9470 kg                                                          |
| Overall weight                                 | 9470 kg                                                          |
| Tires type                                     | Inflatable                                                       |
| Standard tires                                 | Alliance 400/80 - 24 - 162A8                                     |
| Forks length / width / section                 | l / e / s 1200 mm x 100 mm x 50 mm                               |
| Performances                                   |                                                                  |
| Lifting                                        | 10.30 s                                                          |
| Lowering                                       | 9.60 s                                                           |
| Extension                                      | 14.70 s                                                          |
| Retraction                                     | 9.90 s                                                           |
| Crowd                                          | 3.20 s                                                           |
| Dump                                           | 3.80 s                                                           |
| Engine                                         |                                                                  |
| Engine brand                                   | Deutz                                                            |
| Engine norm                                    | Stage V                                                          |
| Engine model                                   | TCD 2.9L                                                         |
| Number of cylinders / Capacity of cylinders    | 4 - 2924 cm <sup>3</sup>                                         |
| I.C. Engine power rating - Power               | 75 Hp / 55.40 kW                                                 |
| Max. torque / Engine rotation                  | 375 Nm @ 1400 rpm                                                |
| Drawbar pull (Laden)                           | 7130 daN                                                         |
| HVO validated (according to EN 15940 standard) | Yes                                                              |
| Electric circuit                               |                                                                  |
| 12V Battery capacity                           | 110 Ah                                                           |
| Transmission                                   |                                                                  |
|                                                |                                                                  |
| Transmission type                              | Hydrostatic                                                      |
| Number of gears (forward / reverse)            | 2/2                                                              |
| Max. travel speed                              | 24.90 km/h                                                       |
| Parking brake                                  | Automatic parking brake                                          |
| Service brake                                  | Hydraulic servo brake                                            |
| Hydraulics                                     |                                                                  |
| Hydraulic pump type                            | Axial piston                                                     |
| Hydraulic flow / Pressure                      | 133 l/min-270 bar                                                |
| Tank capacities                                |                                                                  |
| Engine oil                                     | 8.50                                                             |
| Hydraulic oil                                  | 153 I                                                            |
| Fuel tank                                      | 137 I                                                            |
| Noise and vibration                            |                                                                  |
| Noise at driving position (LpA)                | 77 dB                                                            |
| Noise to environment (LwA)                     | 104 dB                                                           |
| Vibration on hands/arms                        | < 2.50 m/s <sup>2</sup>                                          |
| Miscellaneous                                  |                                                                  |
| Steering wheels (front / rear)                 | 2/2                                                              |
| Drive wheels (front / rear)                    | 2/2                                                              |
| Safety / Cab certification                     | Standard EN 15000 / Cabin ROPS - FOPS level 2                    |
| Controls                                       | JSM                                                              |