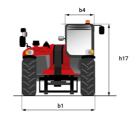

# MT 1335 H 75D ST5

|                                                                                                                 | MT 1335 H 75D ST5 Created on September 16, 2025 at 8:18 AM U |
|-----------------------------------------------------------------------------------------------------------------|--------------------------------------------------------------|
| apacities                                                                                                       | Metric                                                       |
| ax. capacity                                                                                                    | 3500 kg                                                      |
| ax. lifting height                                                                                              | 12.60 m                                                      |
| aximum outreach                                                                                                 | 8.65 m                                                       |
| eakout force with bucket                                                                                        | 7400 daN                                                     |
| eight and dimensions                                                                                            |                                                              |
| verall length to carriage                                                                                       | l11 5.72 m                                                   |
| ength to face of forks                                                                                          | 12 5.72 m                                                    |
| verall length (with forks)                                                                                      | I1 6.92 m                                                    |
| verall width                                                                                                    | b1 2.28 m                                                    |
| verall height                                                                                                   | h17 2.48 m                                                   |
| heelbase                                                                                                        |                                                              |
|                                                                                                                 | ·                                                            |
| ound clearance                                                                                                  |                                                              |
| verall cab width                                                                                                | b4 0.95 m                                                    |
| It-up angle                                                                                                     | a4 13 °                                                      |
| It-down angle                                                                                                   | a5 114°                                                      |
| temal tuming radius                                                                                             | Wa3 3.78 m                                                   |
| ternal turning radius (over tyres)                                                                              | Wa1 3.78 m                                                   |
| nladen weight (with forks)                                                                                      | 9470 kg                                                      |
| verall weight                                                                                                   | 9470 kg                                                      |
| res type                                                                                                        | Inflatable                                                   |
| andard tires                                                                                                    | Alliance 400/80 - 24 - 162A8                                 |
| orks length / width / section                                                                                   | I / e / s 1200 mm x 100 mm x 50 mm                           |
| erformances                                                                                                     |                                                              |
| fting                                                                                                           | 10.30 s                                                      |
| owering                                                                                                         | 9.60 s                                                       |
| tension                                                                                                         | 14.70 s                                                      |
| etraction                                                                                                       | 9.90 s                                                       |
| owd                                                                                                             | 3.20 s                                                       |
| ımp                                                                                                             | 3.20 s                                                       |
|                                                                                                                 | 3.00 \$                                                      |
| igine                                                                                                           | Davids                                                       |
| gine brand                                                                                                      | Deutz                                                        |
| igine norm                                                                                                      | Stage V                                                      |
| igine model                                                                                                     | TCD 2.9L                                                     |
| umber of cylinders / Capacity of cylinders                                                                      | 4 - 2924 cm³                                                 |
| C. Engine power rating - Power                                                                                  | 75 Hp / 55.40 kW                                             |
| ax. torque / Engine rotation                                                                                    | 375 Nm @ 1400 rpm                                            |
| awbar pull (Laden)                                                                                              | 7130 daN                                                     |
| /O validated (according to EN 15940 standard)                                                                   | Yes                                                          |
| ectric circuit                                                                                                  |                                                              |
| V Battery capacity                                                                                              | 110 Ah                                                       |
| ansmission                                                                                                      |                                                              |
| ansmission type                                                                                                 | Hydrostatic                                                  |
| umber of gears (forward / reverse)                                                                              | 2/2                                                          |
| ax. travel speed                                                                                                | 24.90 km/h                                                   |
| rking brake                                                                                                     | Automatic parking brake                                      |
| rvice brake                                                                                                     | Hydraulic servo brake                                        |
| rince stake                                                                                                     | Tryalauno deno biake                                         |
| rdraulics pump type                                                                                             | Axial piston                                                 |
| rdraulic flow / Pressure                                                                                        |                                                              |
|                                                                                                                 | 133 l/min-270 bar                                            |
| nk capacities                                                                                                   | 0.501                                                        |
| igine oil                                                                                                       | 8.50                                                         |
| rdraulic oil                                                                                                    | 153 I                                                        |
| nel tank                                                                                                        | 137 l                                                        |
| oise and vibration                                                                                              |                                                              |
| oise at driving position (LpA)                                                                                  | 77 dB                                                        |
| pise to environment (LwA)                                                                                       | 104 dB                                                       |
| bration on hands/arms                                                                                           | < 2.50 m/s <sup>2</sup>                                      |
| to the second |                                                              |
| iscellaneous                                                                                                    |                                                              |
| eering wheels (front / rear)                                                                                    | 2/2                                                          |
|                                                                                                                 |                                                              |
| eering wheels (front / rear)                                                                                    | 2/2                                                          |

## MT 1335 H 75D ST5 - Dimensional drawing