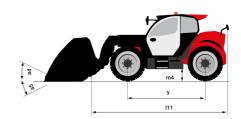

# MT 1335 H 75D ST5

|                                                                                                                 | MT 1335 H 75D ST5 Created on September 16, 2025 at 8:18 AM U |
|-----------------------------------------------------------------------------------------------------------------|--------------------------------------------------------------|
| apacities                                                                                                       | Metric                                                       |
| ax. capacity                                                                                                    | 3500 kg                                                      |
| ax. lifting height                                                                                              | 12.60 m                                                      |
| aximum outreach                                                                                                 | 8.65 m                                                       |
| eakout force with bucket                                                                                        | 7400 daN                                                     |
| eight and dimensions                                                                                            |                                                              |
| verall length to carriage                                                                                       | l11 5.72 m                                                   |
| ength to face of forks                                                                                          | 12 5.72 m                                                    |
| verall length (with forks)                                                                                      | I1 6.92 m                                                    |
| verall width                                                                                                    | b1 2.28 m                                                    |
| verall height                                                                                                   | h17 2.48 m                                                   |
| heelbase                                                                                                        |                                                              |
|                                                                                                                 | ·                                                            |
| ound clearance                                                                                                  |                                                              |
| verall cab width                                                                                                | b4 0.95 m                                                    |
| It-up angle                                                                                                     | a4 13 °                                                      |
| It-down angle                                                                                                   | a5 114°                                                      |
| temal tuming radius                                                                                             | Wa3 3.78 m                                                   |
| ternal turning radius (over tyres)                                                                              | Wa1 3.78 m                                                   |
| nladen weight (with forks)                                                                                      | 9470 kg                                                      |
| verall weight                                                                                                   | 9470 kg                                                      |
| res type                                                                                                        | Inflatable                                                   |
| andard tires                                                                                                    | Alliance 400/80 - 24 - 162A8                                 |
| orks length / width / section                                                                                   | I / e / s 1200 mm x 100 mm x 50 mm                           |
| erformances                                                                                                     |                                                              |
| fting                                                                                                           | 10.30 s                                                      |
| owering                                                                                                         | 9.60 s                                                       |
| tension                                                                                                         | 14.70 s                                                      |
| etraction                                                                                                       | 9.90 s                                                       |
| owd                                                                                                             | 3.20 s                                                       |
| ımp                                                                                                             | 3.20 s                                                       |
|                                                                                                                 | 3.00 \$                                                      |
| igine                                                                                                           | Davids                                                       |
| gine brand                                                                                                      | Deutz                                                        |
| igine norm                                                                                                      | Stage V                                                      |
| igine model                                                                                                     | TCD 2.9L                                                     |
| umber of cylinders / Capacity of cylinders                                                                      | 4 - 2924 cm³                                                 |
| C. Engine power rating - Power                                                                                  | 75 Hp / 55.40 kW                                             |
| ax. torque / Engine rotation                                                                                    | 375 Nm @ 1400 rpm                                            |
| awbar pull (Laden)                                                                                              | 7130 daN                                                     |
| /O validated (according to EN 15940 standard)                                                                   | Yes                                                          |
| ectric circuit                                                                                                  |                                                              |
| V Battery capacity                                                                                              | 110 Ah                                                       |
| ansmission                                                                                                      |                                                              |
| ansmission type                                                                                                 | Hydrostatic                                                  |
| umber of gears (forward / reverse)                                                                              | 2/2                                                          |
| ax. travel speed                                                                                                | 24.90 km/h                                                   |
| rking brake                                                                                                     | Automatic parking brake                                      |
| rvice brake                                                                                                     | Hydraulic servo brake                                        |
| rince stake                                                                                                     | Tryalauno deno biake                                         |
| rdraulics pump type                                                                                             | Axial piston                                                 |
| rdraulic flow / Pressure                                                                                        |                                                              |
|                                                                                                                 | 133 l/min-270 bar                                            |
| nk capacities                                                                                                   | 0.501                                                        |
| igine oil                                                                                                       | 8.50                                                         |
| rdraulic oil                                                                                                    | 153 I                                                        |
| nel tank                                                                                                        | 137 l                                                        |
| oise and vibration                                                                                              |                                                              |
| oise at driving position (LpA)                                                                                  | 77 dB                                                        |
| pise to environment (LwA)                                                                                       | 104 dB                                                       |
| bration on hands/arms                                                                                           | < 2.50 m/s <sup>2</sup>                                      |
| to the second |                                                              |
| iscellaneous                                                                                                    |                                                              |
| eering wheels (front / rear)                                                                                    | 2/2                                                          |
|                                                                                                                 |                                                              |
| eering wheels (front / rear)                                                                                    | 2/2                                                          |

## MT 1335 H 75D ST5 - Load chart

### Machine on tires with forks Metric

### Machine on lowered stabilisers with forks Metric