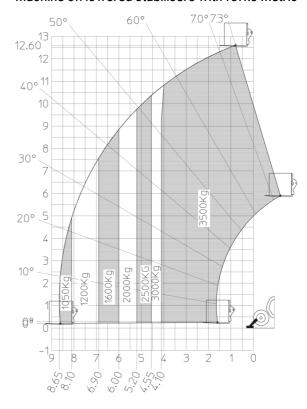

## MT 1335 H 75D ST5 - Load chart

### Machine on lowered stabilisers with forks Metric