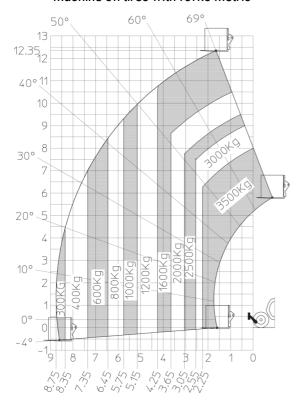

|                                                              |
| eering wheels (front / rear)                                                                                    | 2/2                                                          |
|                                                                                                                 |                                                              |
| eering wheels (front / rear)                                                                                    | 2/2                                                          |

## MT 1335 H 75D ST5 - Dimensional drawing







## MT 1335 H 75D ST5 - Load chart

### Machine on tires with forks Metric



### Machine on lowered stabilisers with forks Metric







#### **Head Office**

B.P. 249 - 430 rue de l'Aubinière 44150 Ancenis Cedex - France Tel: +33 (0)2 40 09 10 11 - Fax: +33 (0)2 40 09 10 97 www.manitou.com



This publication provides a description of the configuration versions and options for Manitou products, which may differ for equipment. The equipment presented in this brochure may be part of a series, as an option, or it may not be available, depending on the versions. Manitou reserves the right, at any time and without notice, to amend the specifications described and represented. The specifications provided do not bind the manufacturer. For more details, please contact your Manitou agent. This is not a contractually binding document. The presentation of the products is n