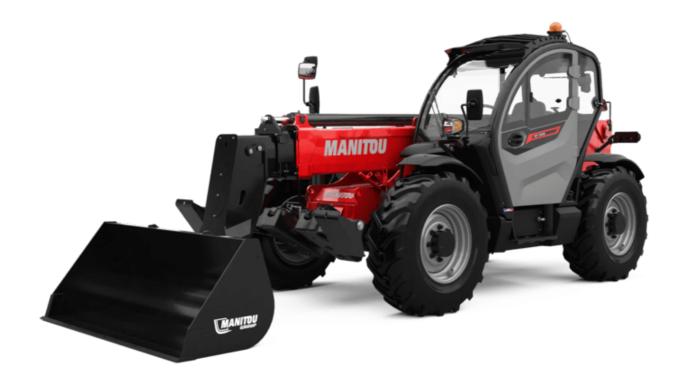

Technical sheet:

# MT 1335 H 75D ST5

|                                                                                                                 | MT 1335 H 75D ST5 Created on September 16, 2025 at 8:18 AM U |
|-----------------------------------------------------------------------------------------------------------------|--------------------------------------------------------------|
| apacities                                                                                                       | Metric                                                       |
| ax. capacity                                                                                                    | 3500 kg                                                      |
| ax. lifting height                                                                                              | 12.60 m                                                      |
| aximum outreach                                                                                                 | 8.65 m                                                       |
| eakout force with bucket                                                                                        | 7400 daN                                                     |
| eight and dimensions                                                                                            |                                                              |
| verall length to carriage                                                                                       | l11 5.72 m                                                   |
| ength to face of forks                                                                                          | 12 5.72 m                                                    |
| verall length (with forks)                                                                                      | I1 6.92 m                                                    |
| verall width                                                                                                    | b1 2.28 m                                                    |
| verall height                                                                                                   | h17 2.48 m                                                   |
| heelbase                                                                                                        |                                                              |
|                                                                                                                 | ·                                                            |
| ound clearance                                                                                                  |                                                              |
| verall cab width                                                                                                | b4 0.95 m                                                    |
| It-up angle                                                                                                     | a4 13 °                                                      |
| It-down angle                                                                                                   | a5 114°                                                      |
| temal tuming radius                                                                                             | Wa3 3.78 m                                                   |
| ternal turning radius (over tyres)                                                                              | Wa1 3.78 m                                                   |
| nladen weight (with forks)                                                                                      | 9470 kg                                                      |
| verall weight                                                                                                   | 9470 kg                                                      |
| res type                                                                                                        | Inflatable                                                   |
| andard tires                                                                                                    | Alliance 400/80 - 24 - 162A8                                 |
| orks length / width / section                                                                                   | I / e / s 1200 mm x 100 mm x 50 mm                           |
| erformances                                                                                                     |                                                              |
| fting                                                                                                           | 10.30 s                                                      |
| owering                                                                                                         | 9.60 s                                                       |
| tension                                                                                                         | 14.70 s                                                      |
| etraction                                                                                                       | 9.90 s                                                       |
| owd                                                                                                             | 3.20 s                                                       |
| ımp                                                                                                             | 3.20 s                                                       |
|                                                                                                                 | 3.00 \$                                                      |
| igine                                                                                                           | Davids                                                       |
| gine brand                                                                                                      | Deutz                                                        |
| igine norm                                                                                                      | Stage V                                                      |
| igine model                                                                                                     | TCD 2.9L                                                     |
| umber of cylinders / Capacity of cylinders                                                                      | 4 - 2924 cm³                                                 |
| C. Engine power rating - Power                                                                                  | 75 Hp / 55.40 kW                                             |
| ax. torque / Engine rotation                                                                                    | 375 Nm @ 1400 rpm                                            |
| awbar pull (Laden)                                                                                              | 7130 daN                                                     |
| /O validated (according to EN 15940 standard)                                                                   | Yes                                                          |
| ectric circuit                                                                                                  |                                                              |
| V Battery capacity                                                                                              | 110 Ah                                                       |
| ansmission                                                                                                      |                                                              |
| ansmission type                                                                                                 | Hydrostatic                                                  |
| umber of gears (forward / reverse)                                                                              | 2/2                                                          |
| ax. travel speed                                                                                                | 24.90 km/h                                                   |
| rking brake                                                                                                     | Automatic parking brake                                      |
| rvice brake                                                                                                     | Hydraulic servo brake                                        |
| rince stake                                                                                                     | Tryalauno deno biake                                         |
| rdraulics pump type                                                                                             | Axial piston                                                 |
| rdraulic flow / Pressure                                                                                        |                                                              |
|                                                                                                                 | 133 l/min-270 bar                                            |
| nk capacities                                                                                                   | 0.501                                                        |
| igine oil                                                                                                       | 8.50                                                         |
| rdraulic oil                                                                                                    | 153 I                                                        |
| nel tank                                                                                                        | 137 l                                                        |
| oise and vibration                                                                                              |                                                              |
| oise at driving position (LpA)                                                                                  | 77 dB                                                        |
| pise to environment (LwA)                                                                                       | 104 dB                                                       |
| bration on hands/arms                                                                                           | < 2.50 m/s <sup>2</sup>                                      |
| to the second |                                                              |
| iscellaneous                                                                                                    |                                                              |
| eering wheels (front / rear)                                                                                    | 2/2                                                          |
|                                                                                                                 |                                                              |
| eering wheels (front / rear)                                                                                    | 2/2                                                          |