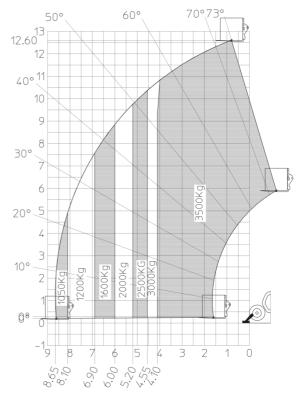

## MT 1335 H 75D ST5 - Load chart

Machine on lowered stabilisers with forks Metric

Head Office B.P. 249 - 430 rue de l'Aubinière 44150 Ancenis Cedex - France Tel: +33 (0)2 40 09 10 11 - Fax: +33 (0)2 40 09 10 97 www.manitou.com