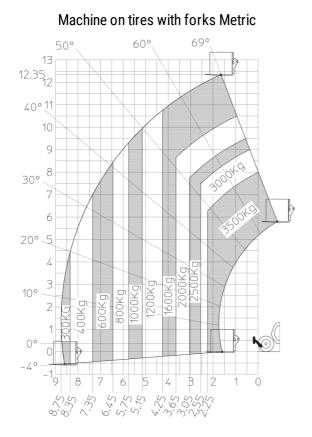

## MT 1335 H 75D ST5 - Load chart

Machine on lowered stabilisers with forks Metric

Head Office B.P. 249 - 430 rue de l'Aubinière 44150 Ancenis Cedex - France Tel: +33 (0)2 40 09 10 11 - Fax: +33 (0)2 40 09 10 97 www.manitou.com