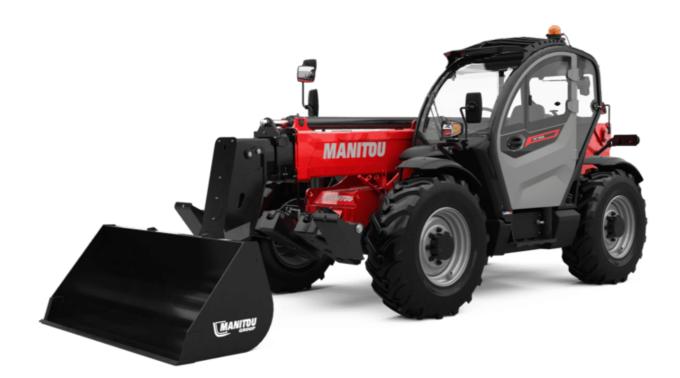

## MT 1335 H 75D ST5

|                                                | <b>MT 1335 H 75D ST5</b> Greated on August 11, 2025 at 8.18 Aivi 01 |
|------------------------------------------------|---------------------------------------------------------------------|
| Capacities                                     | Metric                                                              |
| Max. capacity                                  | 3500 kg                                                             |
| Max. lifting height                            | 12.60 m                                                             |
| Maximum outreach                               | 8.65 m                                                              |
| Breakout force with bucket                     | 7400 daN                                                            |
| Weight and dimensions                          |                                                                     |
| Overall length to carriage                     | l11 5.72 m                                                          |
| Length to face of forks                        | l2 5.72 m                                                           |
| Overall length (with forks)                    | l1 6.92 m                                                           |
| Overall width                                  | b1 2.28 m                                                           |
| Overall height                                 | h17 2.48 m                                                          |
| Wheelbase                                      | y 2.80 m                                                            |
| Ground clearance                               | m4 0.42 m                                                           |
| Overall cab width                              | b4 0.95 m                                                           |
| Tilt-up angle                                  | a4 13 °                                                             |
| Tilt-down angle                                | a5 114 °                                                            |
| External turning radius                        | Wa3 3.78 m                                                          |
| External turning radius (over tyres)           | Wa1 3.78 m                                                          |
| Unladen weight (with forks)                    | 9470 kg                                                             |
| Overall weight                                 | 9470 kg                                                             |
| Tires type                                     | Inflatable                                                          |
| Standard tires                                 | Alliance 400/80 - 24 - 162A8                                        |
| Forks length / width / section                 | l / e / s 1200 mm x 100 mm x 50 mm                                  |
| Performances                                   |                                                                     |
| Lifting                                        | 10.30 s                                                             |
| Lowering                                       | 9.60 s                                                              |
| Extension                                      | 14.70 s                                                             |
| Retraction                                     | 9.90 s                                                              |
| Crowd                                          | 3.20 s                                                              |
| Dump                                           | 3.80 s                                                              |
| Engine                                         |                                                                     |
| Engine brand                                   | Deutz                                                               |
| Engine norm                                    | Stage V                                                             |
| Engine model                                   | TCD 2.9L                                                            |
| Number of cylinders / Capacity of cylinders    | 4 - 2924 cm <sup>3</sup>                                            |
| I.C. Engine power rating - Power               | 75 Hp / 55.40 kW                                                    |
| Max. torque / Engine rotation                  | 375 Nm @ 1400 rpm                                                   |
| Drawbar pull (Laden)                           | 7130 daN                                                            |
| HVO validated (according to EN 15940 standard) | Yes                                                                 |
| Electric circuit                               |                                                                     |
| 12V Battery capacity                           | 110 Ah                                                              |
| Transmission                                   |                                                                     |
| Transmission type                              | Hydrostatic                                                         |
| Number of gears (forward / reverse)            | 2/2                                                                 |
| Max. travel speed                              | 24.90 km/h                                                          |
| Parking brake                                  | Automatic parking brake                                             |
| Service brake                                  | Hydraulic servo brake                                               |
| Hydraulics                                     |                                                                     |
| Hydraulic pump type                            | Axial piston                                                        |
| Hydraulic flow / Pressure                      | 133 l/min-270 bar                                                   |
| Tank capacities                                |                                                                     |
| Engine oil                                     | 8.50 l                                                              |
| Hydraulic oil                                  | 153 I                                                               |
| Fuel tank                                      | 137                                                                 |
| Noise and vibration                            |                                                                     |
| Noise at driving position (LpA)                | 77 dB                                                               |
| Noise to environment (LwA)                     | 104 dB                                                              |
| Vibration on hands/arms                        | < 2.50 m/s <sup>2</sup>                                             |
| Miscellaneous                                  |                                                                     |
| Steering wheels (front / rear)                 | 2/2                                                                 |
| Drive wheels (front / rear)                    | 2/2                                                                 |
| Safety / Cab certification                     | Standard EN 15000 / Cabin ROPS - FOPS level 2                       |
| Controls                                       | JSM                                                                 |