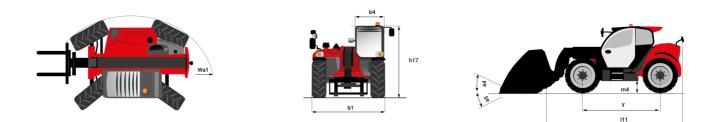

## MT 1335 H 75D ST5 - Dimensional drawing

## MT 1335 H 75D ST5

|                                                | <b>MT 1335 H 75D ST5</b> Greated on August 11, 2025 at 8.18 Aivi 01 |
|------------------------------------------------|---------------------------------------------------------------------|
| Capacities                                     | Metric                                                              |
| Max. capacity                                  | 3500 kg                                                             |
| Max. lifting height                            | 12.60 m                                                             |
| Maximum outreach                               | 8.65 m                                                              |
| Breakout force with bucket                     | 7400 daN                                                            |
| Weight and dimensions                          |                                                                     |
| Overall length to carriage                     | l11 5.72 m                                                          |
| Length to face of forks                        | l2 5.72 m                                                           |
| Overall length (with forks)                    | l1 6.92 m                                                           |
| Overall width                                  | b1 2.28 m                                                           |
| Overall height                                 | h17 2.48 m                                                          |
| Wheelbase                                      | y 2.80 m                                                            |
| Ground clearance                               | m4 0.42 m                                                           |
| Overall cab width                              | b4 0.95 m                                                           |
| Tilt-up angle                                  | a4 13 °                                                             |
| Tilt-down angle                                | a5 114 °                                                            |
| External turning radius                        | Wa3 3.78 m                                                          |
| External turning radius (over tyres)           | Wa1 3.78 m                                                          |
| Unladen weight (with forks)                    | 9470 kg                                                             |
| Overall weight                                 | 9470 kg                                                             |
| Tires type                                     | Inflatable                                                          |
| Standard tires                                 | Alliance 400/80 - 24 - 162A8                                        |
| Forks length / width / section                 | l / e / s 1200 mm x 100 mm x 50 mm                                  |
| Performances                                   |                                                                     |
| Lifting                                        | 10.30 s                                                             |
| Lowering                                       | 9.60 s                                                              |
| Extension                                      | 14.70 s                                                             |
| Retraction                                     | 9.90 s                                                              |
| Crowd                                          | 3.20 s                                                              |
| Dump                                           | 3.80 s                                                              |
| Engine                                         |                                                                     |
| Engine brand                                   | Deutz                                                               |
| Engine norm                                    | Stage V                                                             |
| Engine model                                   | TCD 2.9L                                                            |
| Number of cylinders / Capacity of cylinders    | 4 - 2924 cm <sup>3</sup>                                            |
| I.C. Engine power rating - Power               | 75 Hp / 55.40 kW                                                    |
| Max. torque / Engine rotation                  | 375 Nm @ 1400 rpm                                                   |
| Drawbar pull (Laden)                           | 7130 daN                                                            |
| HVO validated (according to EN 15940 standard) | Yes                                                                 |
| Electric circuit                               |                                                                     |
| 12V Battery capacity                           | 110 Ah                                                              |
| Transmission                                   |                                                                     |
| Transmission type                              | Hydrostatic                                                         |
| Number of gears (forward / reverse)            | 2/2                                                                 |
| Max. travel speed                              | 24.90 km/h                                                          |
| Parking brake                                  | Automatic parking brake                                             |
| Service brake                                  | Hydraulic servo brake                                               |
| Hydraulics                                     |                                                                     |
| Hydraulic pump type                            | Axial piston                                                        |
| Hydraulic flow / Pressure                      | 133 l/min-270 bar                                                   |
| Tank capacities                                |                                                                     |
| Engine oil                                     | 8.50 l                                                              |
| Hydraulic oil                                  | 153 I                                                               |
| Fuel tank                                      | 137                                                                 |
| Noise and vibration                            |                                                                     |
| Noise at driving position (LpA)                | 77 dB                                                               |
| Noise to environment (LwA)                     | 104 dB                                                              |
| Vibration on hands/arms                        | < 2.50 m/s <sup>2</sup>                                             |
| Miscellaneous                                  |                                                                     |
| Steering wheels (front / rear)                 | 2/2                                                                 |
| Drive wheels (front / rear)                    | 2/2                                                                 |
| Safety / Cab certification                     | Standard EN 15000 / Cabin ROPS - FOPS level 2                       |
| Controls                                       | JSM                                                                 |