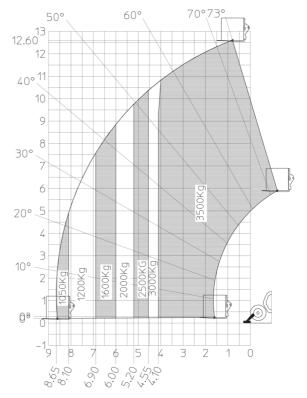

## MT 1335 H 75D ST5 - Load chart

Machine on lowered stabilisers with forks Metric

Head Office B.P. 249 - 430 rue de l'Aubinière 44150 Ancenis Cedex - France Tel: +33 (0)2 40 09 10 11 - Fax: +33 (0)2 40 09 10 97 www.manitou.com