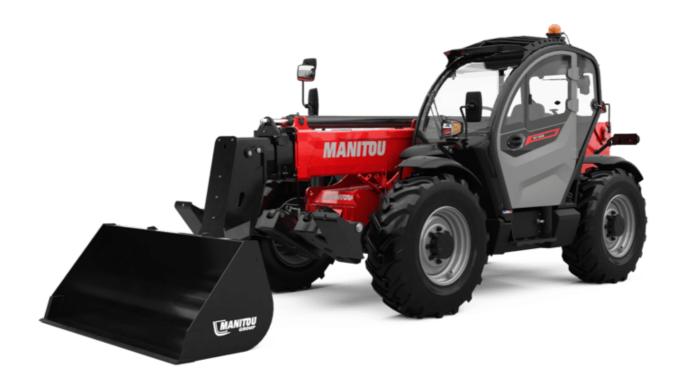

## MT 1335 H 75D ST5

|                                                | <b>MT 1335 H 75D STS</b> Created on September 10, 2025 at 12:14 AM U |
|------------------------------------------------|----------------------------------------------------------------------|
| Capacities                                     | Metric                                                               |
| Max. capacity                                  | 3500 kg                                                              |
| Max. lifting height                            | 12.60 m                                                              |
| Maximum outreach                               | 8.65 m                                                               |
| Breakout force with bucket                     | 7400 daN                                                             |
| Weight and dimensions                          |                                                                      |
| Overall length to carriage                     | l11 5.72 m                                                           |
| Length to face of forks                        | l2 5.72 m                                                            |
| Overall length (with forks)                    | l1 6.92 m                                                            |
| Overall width                                  | b1 2.28 m                                                            |
| Overall height                                 | h17 2.48 m                                                           |
| Wheelbase                                      | y 2.80 m                                                             |
| Ground clearance                               | m4 0.42 m                                                            |
| Overall cab width                              | b4 0.95 m                                                            |
| Tilt-up angle                                  | a4 13 °                                                              |
| Tilt-down angle                                | a5 114°                                                              |
| External turning radius                        | Wa3 3.78 m                                                           |
| External turning radius (over tyres)           | Wa1 3.78 m                                                           |
| Unladen weight (with forks)                    | 9470 kg                                                              |
| Overall weight                                 | 9470 kg                                                              |
| Tires type                                     | Inflatable                                                           |
| Standard tires                                 | Alliance 400/80 - 24 - 162A8                                         |
| Forks length / width / section                 | l / e / s 1200 mm x 100 mm x 50 mm                                   |
| Performances                                   | 10.00 -                                                              |
| Lifting                                        | 10.30 s                                                              |
| Lowering                                       | 9.60 s                                                               |
| Extension                                      | 14.70 s                                                              |
| Retraction                                     | 9.90 s                                                               |
| Crowd                                          | 3.20 s                                                               |
| Dump<br>Engine                                 | 3.80 s                                                               |
|                                                | Deutz                                                                |
| Engine brand<br>Engine norm                    | Stage V                                                              |
| Engine model                                   | TCD 2.9L                                                             |
| Number of cylinders / Capacity of cylinders    | 4 - 2924 cm <sup>3</sup>                                             |
| I.C. Engine power rating - Power               | 75 Hp / 55.40 kW                                                     |
| Max. torque / Engine rotation                  | 375 Nm @ 1400 rpm                                                    |
| Drawbar pull (Laden)                           | 7130 daN                                                             |
| HVO validated (according to EN 15940 standard) | Yes                                                                  |
| Electric circuit                               |                                                                      |
| 12V Battery capacity                           | 110 Ah                                                               |
| Transmission                                   |                                                                      |
| Transmission type                              | Hydrostatic                                                          |
| Number of gears (forward / reverse)            | 2/2                                                                  |
| Max. travel speed                              | 24.90 km/h                                                           |
| Parking brake                                  | Automatic parking brake                                              |
| Service brake                                  | Hydraulic servo brake                                                |
| Hydraulics                                     |                                                                      |
| Hydraulic pump type                            | Axial piston                                                         |
| Hydraulic flow / Pressure                      | 133 I/min-270 bar                                                    |
| Tank capacities                                |                                                                      |
| Engine oil                                     | 8.50                                                                 |
| Hydraulic oil                                  | 153                                                                  |
| Fuel tank                                      | 137                                                                  |
| Noise and vibration                            |                                                                      |
| Noise at driving position (LpA)                | 77 dB                                                                |
| Noise to environment (LuA)                     | 104 dB                                                               |
| Vibration on hands/arms                        | < 2.50 m/s <sup>2</sup>                                              |
| Miscellaneous                                  | * 2.00 H/S                                                           |
| Steering wheels (front / rear)                 | 2/2                                                                  |
| Drive wheels (front / rear)                    | 2/2                                                                  |
| Safety / Cab certification                     | Standard EN 15000 / Cabin ROPS - FOPS level 2                        |
| Controls                                       | JSM                                                                  |
|                                                | 0011                                                                 |