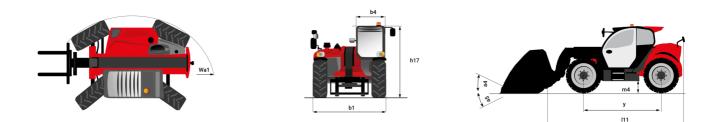

## MT 1335 H 75D ST5 - Dimensional drawing

## MT 1335 H 75D ST5

|                                                | <b>MT 1335 H 75D STS</b> Created on September 10, 2025 at 12:14 AM U |
|------------------------------------------------|----------------------------------------------------------------------|
| Capacities                                     | Metric                                                               |
| Max. capacity                                  | 3500 kg                                                              |
| Max. lifting height                            | 12.60 m                                                              |
| Maximum outreach                               | 8.65 m                                                               |
| Breakout force with bucket                     | 7400 daN                                                             |
| Weight and dimensions                          |                                                                      |
| Overall length to carriage                     | l11 5.72 m                                                           |
| Length to face of forks                        | l2 5.72 m                                                            |
| Overall length (with forks)                    | l1 6.92 m                                                            |
| Overall width                                  | b1 2.28 m                                                            |
| Overall height                                 | h17 2.48 m                                                           |
| Wheelbase                                      | y 2.80 m                                                             |
| Ground clearance                               | m4 0.42 m                                                            |
| Overall cab width                              | b4 0.95 m                                                            |
| Tilt-up angle                                  | a4 13 °                                                              |
| Tilt-down angle                                | a5 114°                                                              |
| External turning radius                        | Wa3 3.78 m                                                           |
| External turning radius (over tyres)           | Wa1 3.78 m                                                           |
| Unladen weight (with forks)                    | 9470 kg                                                              |
| Overall weight                                 | 9470 kg                                                              |
| Tires type                                     | Inflatable                                                           |
| Standard tires                                 | Alliance 400/80 - 24 - 162A8                                         |
| Forks length / width / section                 | l / e / s 1200 mm x 100 mm x 50 mm                                   |
| Performances                                   | 10.00 -                                                              |
| Lifting                                        | 10.30 s                                                              |
| Lowering                                       | 9.60 s                                                               |
| Extension                                      | 14.70 s                                                              |
| Retraction                                     | 9.90 s                                                               |
| Crowd                                          | 3.20 s                                                               |
| Dump<br>Engine                                 | 3.80 s                                                               |
|                                                | Deutz                                                                |
| Engine brand<br>Engine norm                    | Stage V                                                              |
| Engine model                                   | TCD 2.9L                                                             |
| Number of cylinders / Capacity of cylinders    | 4 - 2924 cm <sup>3</sup>                                             |
| I.C. Engine power rating - Power               | 75 Hp / 55.40 kW                                                     |
| Max. torque / Engine rotation                  | 375 Nm @ 1400 rpm                                                    |
| Drawbar pull (Laden)                           | 7130 daN                                                             |
| HVO validated (according to EN 15940 standard) | Yes                                                                  |
| Electric circuit                               |                                                                      |
| 12V Battery capacity                           | 110 Ah                                                               |
| Transmission                                   |                                                                      |
| Transmission type                              | Hydrostatic                                                          |
| Number of gears (forward / reverse)            | 2/2                                                                  |
| Max. travel speed                              | 24.90 km/h                                                           |
| Parking brake                                  | Automatic parking brake                                              |
| Service brake                                  | Hydraulic servo brake                                                |
| Hydraulics                                     |                                                                      |
| Hydraulic pump type                            | Axial piston                                                         |
| Hydraulic flow / Pressure                      | 133 I/min-270 bar                                                    |
| Tank capacities                                |                                                                      |
| Engine oil                                     | 8.50                                                                 |
| Hydraulic oil                                  | 153                                                                  |
| Fuel tank                                      | 137                                                                  |
| Noise and vibration                            |                                                                      |
| Noise at driving position (LpA)                | 77 dB                                                                |
| Noise to environment (LuA)                     | 104 dB                                                               |
| Vibration on hands/arms                        | < 2.50 m/s <sup>2</sup>                                              |
| Miscellaneous                                  | * 2.00 H/S                                                           |
| Steering wheels (front / rear)                 | 2/2                                                                  |
| Drive wheels (front / rear)                    | 2/2                                                                  |
| Safety / Cab certification                     | Standard EN 15000 / Cabin ROPS - FOPS level 2                        |
| Controls                                       | JSM                                                                  |
|                                                | 0011                                                                 |