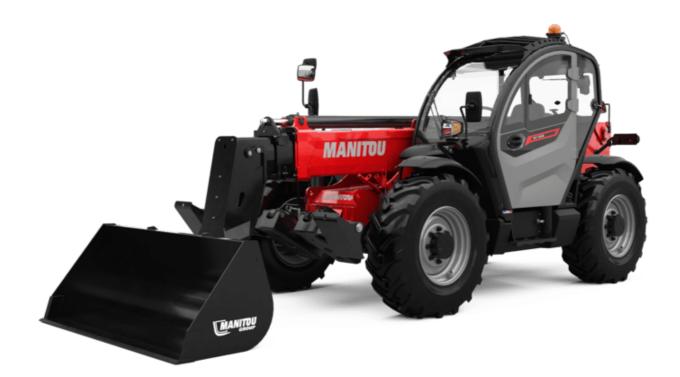

Technical sheet :

## MT 1335 H 75D ST5

|                                                | MT 1335 H 75D ST5 Created on August 11, 2025 at 1:48 PM 01 |
|------------------------------------------------|------------------------------------------------------------|
| Capacities                                     | Metric                                                     |
| Max. capacity                                  | 3500 kg                                                    |
| Max. lifting height                            | 12.60 m                                                    |
| Maximum outreach                               | 8.65 m                                                     |
| Breakout force with bucket                     | 7400 daN                                                   |
| Weight and dimensions                          |                                                            |
| Overall length to carriage                     | l11 5.72 m                                                 |
| Length to face of forks                        | l2 5.72 m                                                  |
| Overall length (with forks)                    | l1 6.92 m                                                  |
| Overall width                                  | b1 2.28 m                                                  |
| Overall height                                 | h17 2.48 m                                                 |
| Wheelbase                                      | y 2.80 m                                                   |
| Ground clearance                               | m4 0.42 m                                                  |
| Overall cab width                              | b4 0.95 m                                                  |
| Tilt-up angle                                  | a4 13 °                                                    |
| Tilt-down angle                                | a5 114 °                                                   |
| External turning radius                        | Wa3 3.78 m                                                 |
| External turning radius (over tyres)           | Wa1 3.78 m                                                 |
| Unladen weight (with forks)                    | 9470 kg                                                    |
| Overall weight                                 | 9470 kg                                                    |
| Tires type                                     | Inflatable                                                 |
| Standard tires                                 | Alliance 400/80 - 24 - 162A8                               |
| Forks length / width / section                 | l / e / s 1200 mm x 100 mm x 50 mm                         |
| Performances                                   |                                                            |
| Lifting                                        | 10.30 s                                                    |
| Lowering                                       | 9.60 s                                                     |
| Extension                                      | 14.70 s                                                    |
| Retraction                                     | 9.90 s                                                     |
| Crowd                                          | 3.20 s                                                     |
| Dump                                           | 3.80 s                                                     |
| Engine                                         |                                                            |
| Engine brand                                   | Deutz                                                      |
| Engine norm                                    | Stage V                                                    |
| Engine model                                   | TCD 2.9L                                                   |
| Number of cylinders / Capacity of cylinders    | 4 - 2924 cm <sup>3</sup>                                   |
| I.C. Engine power rating - Power               | 75 Hp / 55.40 kW                                           |
| Max. torque / Engine rotation                  | 375 Nm @ 1400 rpm                                          |
| Drawbar pull (Laden)                           | 7130 daN                                                   |
| HVO validated (according to EN 15940 standard) | Yes                                                        |
| Electric circuit                               |                                                            |
| 12V Battery capacity                           | 110 Ah                                                     |
| Transmission                                   |                                                            |
| Transmission type                              | Hydrostatic                                                |
| Number of gears (forward / reverse)            | 2/2                                                        |
| Max. travel speed                              | 24.90 km/h                                                 |
| Parking brake                                  | Automatic parking brake                                    |
| Service brake                                  | Hydraulic servo brake                                      |
| Hydraulics                                     |                                                            |
| Hydraulic pump type                            | Axial piston                                               |
| Hydraulic flow / Pressure                      | 133 l/min-270 bar                                          |
| Tank capacities                                |                                                            |
| Engine oil                                     | 8.50                                                       |
| Hydraulic oil                                  | 153                                                        |
| Fuel tank                                      | 137                                                        |
| Noise and vibration                            |                                                            |
| Noise at driving position (LpA)                | 77 dB                                                      |
| Noise to environment (LwA)                     | 104 dB                                                     |
| Vibration on hands/arms                        | < 2.50 m/s <sup>2</sup>                                    |
| Miscellaneous                                  |                                                            |
| Steering wheels (front / rear)                 | 2/2                                                        |
| Drive wheels (front / rear)                    | 2/2                                                        |
| Safety / Cab certification                     | Standard EN 15000 / Cabin ROPS - FOPS level 2              |
| Controls                                       | JSM                                                        |
|                                                |                                                            |