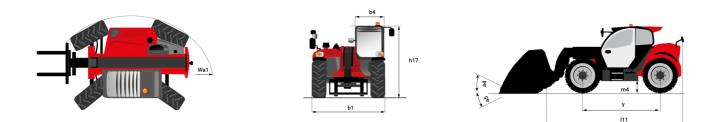

| < 2.50 m/s <sup>2</sup>                                    |
| Miscellaneous                                  |                                                            |
| Steering wheels (front / rear)                 | 2/2                                                        |
| Drive wheels (front / rear)                    | 2/2                                                        |
| Safety / Cab certification                     | Standard EN 15000 / Cabin ROPS - FOPS level 2              |
| Controls                                       | JSM                                                        |
|                                                |                                                            |

## MT 1335 H 75D ST5 - Dimensional drawing



## MT 1335 H 75D ST5 - Load chart



## Machine on lowered stabilisers with forks Metric





Head Office B.P. 249 - 430 rue de l'Aubinière 44150 Ancenis Cedex - France Tel: +33 (0)2 40 09 10 11 - Fax: +33 (0)2 40 09 10 97 www.manitou.com



This publication provides a description of the configuration versions and options for Manitou products, which may differ for equipment. The equipment presented in this brochure may be part of a series, as an option, or it may not be available, depending on the versions. Manitou reserves the right, at any time and without notice, to amend the specifications described and represented. The specifications provided do not bind the manufacturer. For more details, please contact your Manitou agent. This is not a contractually binding document. The presentat