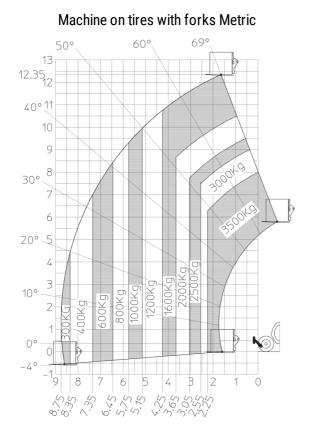

>2</sup>                                    |
| Miscellaneous                                  |                                                            |
| Steering wheels (front / rear)                 | 2/2                                                        |
| Drive wheels (front / rear)                    | 2/2                                                        |
| Safety / Cab certification                     | Standard EN 15000 / Cabin ROPS - FOPS level 2              |
| Controls                                       | JSM                                                        |
|                                                |                                                            |

## MT 1335 H 75D ST5 - Dimensional drawing



## MT 1335 H 75D ST5 - Load chart



## Machine on lowered stabilisers with forks Metric





Head Office B.P. 249 - 430 rue de l'Aubinière 44150 Ancenis Cedex - France Tel: +33 (0)2 40 09 10 11 - Fax: +33 (0)2 40 09 10 97 www.manitou.com



This publication provides a description of the configuration versions and options for Manitou products, which may differ for equipment. The equipment presented in this brochure may be part of a series, as an option, or it may not be available, depending on the versions. Manitou reserves the right, at any time and without notice, to amend the specifications described and represented. The specifications provided do not bind the manufacturer. For more details, please contact your Manitou agent. This is not a contractually binding document. The presentation of the products is not contractua