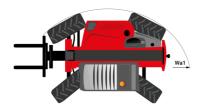

# MT 1335 H 75D ST5

|                                                | MT 1335 H 75D ST5 Created on June 16, 2025 at 3:20 AM U |
|------------------------------------------------|---------------------------------------------------------|
| Capacities                                     | Metric                                                  |
| Max. capacity                                  | 3500 kg                                                 |
| Max. lifting height                            | 12.60 m                                                 |
| Maximum outreach                               | 8.65 m                                                  |
| Breakout force with bucket                     | 7400 daN                                                |
| Weight and dimensions                          |                                                         |
| Overall length to carriage                     | l11 5.72 m                                              |
| Length to face of forks                        | l2 5.72 m                                               |
| Overall length (with forks)                    | 11 6.92 m                                               |
| Overall width                                  | b1 2.28 m                                               |
| Overall height                                 | h17 2.48 m                                              |
| Wheelbase                                      |                                                         |
| Ground clearance                               | ·                                                       |
|                                                |                                                         |
| Overall cab width                              | b4 0.95 m                                               |
| Tilt-up angle                                  | a4 13 °                                                 |
| Tilt-down angle                                | a5 114°                                                 |
| External turning radius                        | Wa3 3.78 m                                              |
| External turning radius (over tyres)           | Wa1 3.78 m                                              |
| Unladen weight (with forks)                    | 9470 kg                                                 |
| Overall weight                                 | 9470 kg                                                 |
| Tires type                                     | Pneumatic                                               |
| Standard tires                                 | Alliance 400/80 - 24 - 162A8                            |
| Forks length / width / section                 | I / e / s 1200 mm x 100 mm x 50 mm                      |
| Performances                                   |                                                         |
| Lifting                                        | 10.30 s                                                 |
| Lowering                                       | 9.60 s                                                  |
| Extension                                      | 14.70 s                                                 |
| Retraction                                     | 9.90 s                                                  |
| Crowd                                          | 3.20 s                                                  |
| Dump                                           | 3.80 s                                                  |
| Engine                                         |                                                         |
| Engine brand                                   | Deutz                                                   |
| Engine norm                                    | Stage V                                                 |
| Engine model                                   | TCD 2.9L                                                |
|                                                | 4 - 2924 cm <sup>3</sup>                                |
| Number of cylinders / Capacity of cylinders    |                                                         |
| I.C. Engine power rating - Power               | 75 Hp / 55.40 kW                                        |
| Max. torque / Engine rotation                  | 375 Nm @ 1400 rpm                                       |
| Drawbar pull (Laden)                           | 7130 daN                                                |
| HVO validated (according to EN 15940 standard) | Yes                                                     |
| Electric circuit                               |                                                         |
| 12V Battery capacity                           | 110 Ah                                                  |
| Transmission                                   |                                                         |
| Transmission type                              | Hydrostatic                                             |
| Number of gears (forward / reverse)            | 2/2                                                     |
| Max. travel speed                              | 24.90 km/h                                              |
| Parking brake                                  | Automatic parking brake                                 |
| Service brake                                  | Hydraulic servo brake                                   |
| Hydraulics                                     |                                                         |
| Hydraulic pump type                            | Axial piston                                            |
| Hydraulic flow / Pressure                      | 133 l/min-270 bar                                       |
| Tank capacities                                |                                                         |
| Engine oil                                     | 8.50                                                    |
| Hydraulic oil                                  | 153 I                                                   |
| Fuel tank                                      | 133 I                                                   |
|                                                | 13/1                                                    |
| Noise and vibration                            | 77.16                                                   |
| Noise at driving position (LpA)                | 77 dB                                                   |
| Noise to environment (LwA)                     | 104 dB                                                  |
| Vibration on hands/arms                        | < 2.50 m/s <sup>2</sup>                                 |
| Miscellaneous                                  |                                                         |
| Steering wheels (front / rear)                 |                                                         |
|                                                | 2/2                                                     |
| Drive wheels (front / rear)                    | 2/2                                                     |
|                                                |                                                         |

## MT 1335 H 75D ST5 - Dimensional drawing