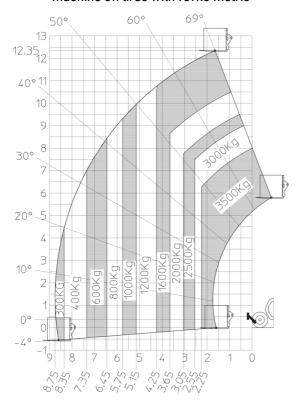

|
| Vibration on hands/arms                        | < 2.50 m/s <sup>2</sup>                                 |
| Miscellaneous                                  |                                                         |
| Steering wheels (front / rear)                 |                                                         |
|                                                | 2/2                                                     |
| Drive wheels (front / rear)                    | 2/2                                                     |
|                                                |                                                         |

## MT 1335 H 75D ST5 - Dimensional drawing







## MT 1335 H 75D ST5 - Load chart

### Machine on tires with forks Metric



### Machine on lowered stabilisers with forks Metric







#### **Head Office**

B.P. 249 - 430 rue de l'Aubinière 44150 Ancenis Cedex - France Tel: +33 (0)2 40 09 10 11 - Fax: +33 (0)2 40 09 10 97 www.manitou.com



This publication provides a description of the configuration versions and options for Manitou products, which may differ for equipment. The equipment presented in this brochure may be part of a series, as an option, or it may not be available, depending on the versions. Manitou reserves the right, at any time and without notice, to amend the specifications described and represented. The specifications provided do not bind the manufacturer. For more details, please contact your Manitou agent. This is not a contractually binding document. The presentation of the products is n