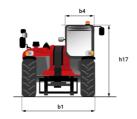

# MT 1335 H 75D ST5

|                                                | MT 1335 H 75D ST5 Created on June 16, 2025 at 3:20 AM U |
|------------------------------------------------|---------------------------------------------------------|
| Capacities                                     | Metric                                                  |
| Max. capacity                                  | 3500 kg                                                 |
| Max. lifting height                            | 12.60 m                                                 |
| Maximum outreach                               | 8.65 m                                                  |
| Breakout force with bucket                     | 7400 daN                                                |
| Weight and dimensions                          |                                                         |
| Overall length to carriage                     | l11 5.72 m                                              |
| Length to face of forks                        | l2 5.72 m                                               |
| Overall length (with forks)                    | 11 6.92 m                                               |
| Overall width                                  | b1 2.28 m                                               |
| Overall height                                 | h17 2.48 m                                              |
| Wheelbase                                      |                                                         |
| Ground clearance                               | ·                                                       |
|                                                |                                                         |
| Overall cab width                              | b4 0.95 m                                               |
| Tilt-up angle                                  | a4 13 °                                                 |
| Tilt-down angle                                | a5 114°                                                 |
| External turning radius                        | Wa3 3.78 m                                              |
| External turning radius (over tyres)           | Wa1 3.78 m                                              |
| Unladen weight (with forks)                    | 9470 kg                                                 |
| Overall weight                                 | 9470 kg                                                 |
| Tires type                                     | Pneumatic                                               |
| Standard tires                                 | Alliance 400/80 - 24 - 162A8                            |
| Forks length / width / section                 | I / e / s 1200 mm x 100 mm x 50 mm                      |
| Performances                                   |                                                         |
| Lifting                                        | 10.30 s                                                 |
| Lowering                                       | 9.60 s                                                  |
| Extension                                      | 14.70 s                                                 |
| Retraction                                     | 9.90 s                                                  |
| Crowd                                          | 3.20 s                                                  |
| Dump                                           | 3.80 s                                                  |
| Engine                                         |                                                         |
| Engine brand                                   | Deutz                                                   |
| Engine norm                                    | Stage V                                                 |
| Engine model                                   | TCD 2.9L                                                |
|                                                | 4 - 2924 cm <sup>3</sup>                                |
| Number of cylinders / Capacity of cylinders    |                                                         |
| I.C. Engine power rating - Power               | 75 Hp / 55.40 kW                                        |
| Max. torque / Engine rotation                  | 375 Nm @ 1400 rpm                                       |
| Drawbar pull (Laden)                           | 7130 daN                                                |
| HVO validated (according to EN 15940 standard) | Yes                                                     |
| Electric circuit                               |                                                         |
| 12V Battery capacity                           | 110 Ah                                                  |
| Transmission                                   |                                                         |
| Transmission type                              | Hydrostatic                                             |
| Number of gears (forward / reverse)            | 2/2                                                     |
| Max. travel speed                              | 24.90 km/h                                              |
| Parking brake                                  | Automatic parking brake                                 |
| Service brake                                  | Hydraulic servo brake                                   |
| Hydraulics                                     |                                                         |
| Hydraulic pump type                            | Axial piston                                            |
| Hydraulic flow / Pressure                      | 133 l/min-270 bar                                       |
| Tank capacities                                |                                                         |
| Engine oil                                     | 8.50                                                    |
| Hydraulic oil                                  | 153 I                                                   |
| Fuel tank                                      | 133 I                                                   |
|                                                | 13/1                                                    |
| Noise and vibration                            | 77.16                                                   |
| Noise at driving position (LpA)                | 77 dB                                                   |
| Noise to environment (LwA)                     | 104 dB                                                  |
| Vibration on hands/arms                        | < 2.50 m/s <sup>2</sup>                                 |
| Miscellaneous                                  |                                                         |
| Steering wheels (front / rear)                 |                                                         |
|                                                | 2/2                                                     |
| Drive wheels (front / rear)                    | 2/2                                                     |
|                                                |                                                         |

## MT 1335 H 75D ST5 - Dimensional drawing