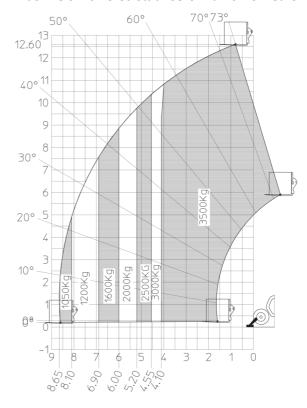

## MT 1335 H 75D ST5 - Load chart

### Machine on lowered stabilisers with forks Metric