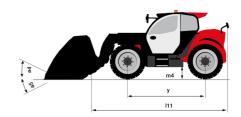

## MT 1335 H 75D ST5 - Load chart

### Machine on tires with forks Metric

### Machine on lowered stabilisers with forks Metric