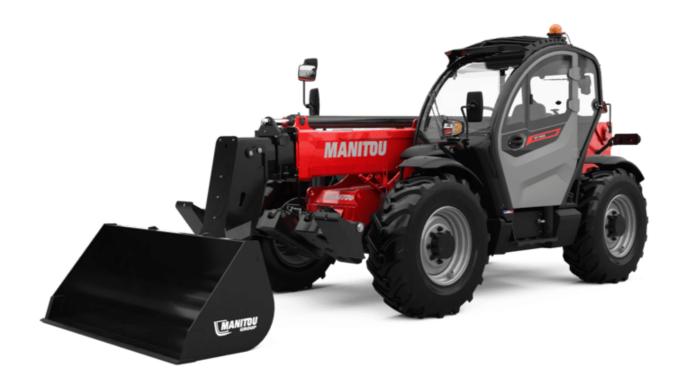

Technical sheet:

# MT 1335 H 75D ST5

|                                                | MT 1335 H 75D ST5 Created on June 16, 2025 at 3:20 AM U |
|------------------------------------------------|---------------------------------------------------------|
| Capacities                                     | Metric                                                  |
| Max. capacity                                  | 3500 kg                                                 |
| Max. lifting height                            | 12.60 m                                                 |
| Maximum outreach                               | 8.65 m                                                  |
| Breakout force with bucket                     | 7400 daN                                                |
| Weight and dimensions                          |                                                         |
| Overall length to carriage                     | l11 5.72 m                                              |
| Length to face of forks                        | l2 5.72 m                                               |
| Overall length (with forks)                    | 11 6.92 m                                               |
| Overall width                                  | b1 2.28 m                                               |
| Overall height                                 | h17 2.48 m                                              |
| Wheelbase                                      |                                                         |
| Ground clearance                               | ·                                                       |
|                                                |                                                         |
| Overall cab width                              | b4 0.95 m                                               |
| Tilt-up angle                                  | a4 13 °                                                 |
| Tilt-down angle                                | a5 114°                                                 |
| External turning radius                        | Wa3 3.78 m                                              |
| External turning radius (over tyres)           | Wa1 3.78 m                                              |
| Unladen weight (with forks)                    | 9470 kg                                                 |
| Overall weight                                 | 9470 kg                                                 |
| Tires type                                     | Pneumatic                                               |
| Standard tires                                 | Alliance 400/80 - 24 - 162A8                            |
| Forks length / width / section                 | I / e / s 1200 mm x 100 mm x 50 mm                      |
| Performances                                   |                                                         |
| Lifting                                        | 10.30 s                                                 |
| Lowering                                       | 9.60 s                                                  |
| Extension                                      | 14.70 s                                                 |
| Retraction                                     | 9.90 s                                                  |
| Crowd                                          | 3.20 s                                                  |
| Dump                                           | 3.80 s                                                  |
| Engine                                         |                                                         |
| Engine brand                                   | Deutz                                                   |
| Engine norm                                    | Stage V                                                 |
| Engine model                                   | TCD 2.9L                                                |
|                                                | 4 - 2924 cm <sup>3</sup>                                |
| Number of cylinders / Capacity of cylinders    |                                                         |
| I.C. Engine power rating - Power               | 75 Hp / 55.40 kW                                        |
| Max. torque / Engine rotation                  | 375 Nm @ 1400 rpm                                       |
| Drawbar pull (Laden)                           | 7130 daN                                                |
| HVO validated (according to EN 15940 standard) | Yes                                                     |
| Electric circuit                               |                                                         |
| 12V Battery capacity                           | 110 Ah                                                  |
| Transmission                                   |                                                         |
| Transmission type                              | Hydrostatic                                             |
| Number of gears (forward / reverse)            | 2/2                                                     |
| Max. travel speed                              | 24.90 km/h                                              |
| Parking brake                                  | Automatic parking brake                                 |
| Service brake                                  | Hydraulic servo brake                                   |
| Hydraulics                                     |                                                         |
| Hydraulic pump type                            | Axial piston                                            |
| Hydraulic flow / Pressure                      | 133 l/min-270 bar                                       |
| Tank capacities                                |                                                         |
| Engine oil                                     | 8.50                                                    |
| Hydraulic oil                                  | 153 I                                                   |
| Fuel tank                                      | 133 I                                                   |
|                                                | 13/1                                                    |
| Noise and vibration                            | 77.16                                                   |
| Noise at driving position (LpA)                | 77 dB                                                   |
| Noise to environment (LwA)                     | 104 dB                                                  |
| Vibration on hands/arms                        | < 2.50 m/s <sup>2</sup>                                 |
| Miscellaneous                                  |                                                         |
| Steering wheels (front / rear)                 |                                                         |
|                                                | 2/2                                                     |
| Drive wheels (front / rear)                    | 2/2                                                     |
|                                                |                                                         |