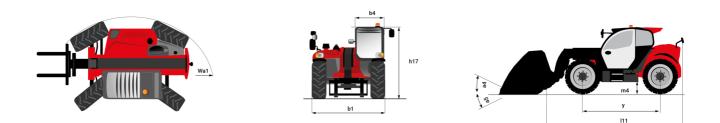

## MT 1335 H 75D ST5 - Dimensional drawing

## MT 1335 H 75D ST5

|                                                | MT 1335 H 75D ST5 Created on August 1, 2025 at 11:19 PM 01 |
|------------------------------------------------|------------------------------------------------------------|
| Capacities                                     | Metric                                                     |
| Max. capacity                                  | 3500 kg                                                    |
| Max. lifting height                            | 12.60 m                                                    |
| Maximum outreach                               | 8.65 m                                                     |
| Breakout force with bucket                     | 7400 daN                                                   |
| Weight and dimensions                          |                                                            |
| Overall length to carriage                     | l11 5.72 m                                                 |
| Length to face of forks                        | l2 5.72 m                                                  |
| Overall length (with forks)                    | l1 6.92 m                                                  |
| Overall width                                  | b1 2.28 m                                                  |
| Overall height                                 | h17 2.48 m                                                 |
| Wheelbase                                      | y 2.80 m                                                   |
| Ground clearance                               | m4 0.42 m                                                  |
| Overall cab width                              | b4 0.95 m                                                  |
| Tilt-up angle                                  | a4 13 °                                                    |
| Tilt-down angle                                | a5 114 °                                                   |
| External turning radius                        | Wa3 3.78 m                                                 |
| External turning radius (over tyres)           | Wa1 3.78 m                                                 |
| Unladen weight (with forks)                    | 9470 kg                                                    |
| Overall weight                                 | 9470 kg                                                    |
| Tires type                                     | Inflatable                                                 |
| Standard tires                                 | Alliance 400/80 - 24 - 162A8                               |
| Forks length / width / section                 | l / e / s 1200 mm x 100 mm x 50 mm                         |
| Performances                                   |                                                            |
| Lifting                                        | 10.30 s                                                    |
| Lowering                                       | 9.60 s                                                     |
| Extension                                      | 14.70 s                                                    |
| Retraction                                     | 9.90 s                                                     |
| Crowd                                          | 3.20 s                                                     |
| Dump                                           | 3.80 s                                                     |
| Engine                                         |                                                            |
| Engine brand                                   | Deutz                                                      |
| Engine norm                                    | Stage V                                                    |
| Engine model                                   | TCD 2.9L                                                   |
| Number of cylinders / Capacity of cylinders    | 4 - 2924 cm³                                               |
| I.C. Engine power rating - Power               | 75 Hp / 55.40 kW                                           |
| Max. torque / Engine rotation                  | 375 Nm @ 1400 rpm                                          |
| Drawbar pull (Laden)                           | 7130 daN                                                   |
| HVO validated (according to EN 15940 standard) | Yes                                                        |
| Electric circuit                               |                                                            |
| 12V Battery capacity                           | 110 Ah                                                     |
| Transmission                                   |                                                            |
| Transmission type                              | Hydrostatic                                                |
| Number of gears (forward / reverse)            | 2/2                                                        |
| Max. travel speed                              | 24.90 km/h                                                 |
| Parking brake                                  | Automatic parking brake                                    |
| Service brake                                  | Hydraulic servo brake                                      |
| Hydraulics                                     |                                                            |
| Hydraulic pump type                            | Axial piston                                               |
| Hydraulic flow / Pressure                      | 133 l/min-270 bar                                          |
| Tank capacities                                |                                                            |
| Engine oil                                     | 8.50                                                       |
| Hydraulic oil                                  | 153                                                        |
| Fuel tank                                      | 137                                                        |
| Noise and vibration                            |                                                            |
| Noise at driving position (LpA)                | 77 dB                                                      |
| Noise to environment (LwA)                     | 104 dB                                                     |
| Vibration on hands/arms                        | < 2.50 m/s <sup>2</sup>                                    |
| Miscellaneous                                  |                                                            |
| Steering wheels (front / rear)                 | 2/2                                                        |
| Drive wheels (front / rear)                    | 2/2                                                        |
| Safety / Cab certification                     | Standard EN 15000 / Cabin ROPS - FOPS level 2              |
| Controls                                       | JSM                                                        |