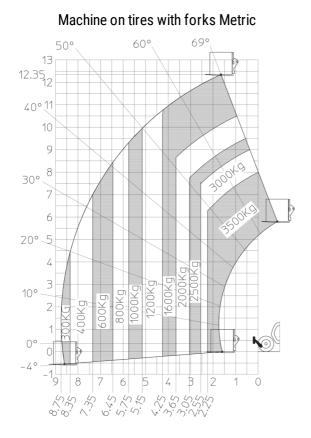

## MT 1335 H 75D ST5 - Load chart

Machine on lowered stabilisers with forks Metric

Head Office B.P. 249 - 430 rue de l'Aubinière 44150 Ancenis Cedex - France Tel: +33 (0)2 40 09 10 11 - Fax: +33 (0)2 40 09 10 97 www.manitou.com

## MT 1335 H 75D ST5

|                                                | MT 1335 H 75D ST5 Created on August 1, 2025 at 11:19 PM 01 |
|------------------------------------------------|------------------------------------------------------------|
| Capacities                                     | Metric                                                     |
| Max. capacity                                  | 3500 kg                                                    |
| Max. lifting height                            | 12.60 m                                                    |
| Maximum outreach                               | 8.65 m                                                     |
| Breakout force with bucket                     | 7400 daN                                                   |
| Weight and dimensions                          |                                                            |
| Overall length to carriage                     | l11 5.72 m                                                 |
| Length to face of forks                        | l2 5.72 m                                                  |
| Overall length (with forks)                    | l1 6.92 m                                                  |
| Overall width                                  | b1 2.28 m                                                  |
| Overall height                                 | h17 2.48 m                                                 |
| Wheelbase                                      | y 2.80 m                                                   |
| Ground clearance                               | m4 0.42 m                                                  |
| Overall cab width                              | b4 0.95 m                                                  |
| Tilt-up angle                                  | a4 13 °                                                    |
| Tilt-down angle                                | a5 114 °                                                   |
| External turning radius                        | Wa3 3.78 m                                                 |
| External turning radius (over tyres)           | Wa1 3.78 m                                                 |
| Unladen weight (with forks)                    | 9470 kg                                                    |
| Overall weight                                 | 9470 kg                                                    |
| Tires type                                     | Inflatable                                                 |
| Standard tires                                 | Alliance 400/80 - 24 - 162A8                               |
| Forks length / width / section                 | l / e / s 1200 mm x 100 mm x 50 mm                         |
| Performances                                   |                                                            |
| Lifting                                        | 10.30 s                                                    |
| Lowering                                       | 9.60 s                                                     |
| Extension                                      | 14.70 s                                                    |
| Retraction                                     | 9.90 s                                                     |
| Crowd                                          | 3.20 s                                                     |
| Dump                                           | 3.80 s                                                     |
| Engine                                         |                                                            |
| Engine brand                                   | Deutz                                                      |
| Engine norm                                    | Stage V                                                    |
| Engine model                                   | TCD 2.9L                                                   |
| Number of cylinders / Capacity of cylinders    | 4 - 2924 cm³                                               |
| I.C. Engine power rating - Power               | 75 Hp / 55.40 kW                                           |
| Max. torque / Engine rotation                  | 375 Nm @ 1400 rpm                                          |
| Drawbar pull (Laden)                           | 7130 daN                                                   |
| HVO validated (according to EN 15940 standard) | Yes                                                        |
| Electric circuit                               |                                                            |
| 12V Battery capacity                           | 110 Ah                                                     |
| Transmission                                   |                                                            |
| Transmission type                              | Hydrostatic                                                |
| Number of gears (forward / reverse)            | 2/2                                                        |
| Max. travel speed                              | 24.90 km/h                                                 |
| Parking brake                                  | Automatic parking brake                                    |
| Service brake                                  | Hydraulic servo brake                                      |
| Hydraulics                                     |                                                            |
| Hydraulic pump type                            | Axial piston                                               |
| Hydraulic flow / Pressure                      | 133 l/min-270 bar                                          |
| Tank capacities                                |                                                            |
| Engine oil                                     | 8.50                                                       |
| Hydraulic oil                                  | 153                                                        |
| Fuel tank                                      | 137                                                        |
| Noise and vibration                            |                                                            |
| Noise at driving position (LpA)                | 77 dB                                                      |
| Noise to environment (LwA)                     | 104 dB                                                     |
| Vibration on hands/arms                        | < 2.50 m/s <sup>2</sup>                                    |
| Miscellaneous                                  |                                                            |
| Steering wheels (front / rear)                 | 2/2                                                        |
| Drive wheels (front / rear)                    | 2/2                                                        |
| Safety / Cab certification                     | Standard EN 15000 / Cabin ROPS - FOPS level 2              |
| Controls                                       | JSM                                                        |