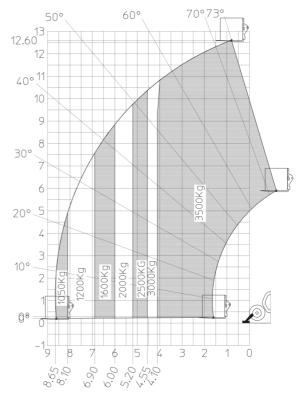

## MT 1335 H 75D ST5 - Load chart

Machine on lowered stabilisers with forks Metric

Head Office B.P. 249 - 430 rue de l'Aubinière 44150 Ancenis Cedex - France Tel: +33 (0)2 40 09 10 11 - Fax: +33 (0)2 40 09 10 97 www.manitou.com

## MT 1335 H 75D ST5

|                                                | MT 1335 H 75D ST5 Created on August 1, 2025 at 11:19 PM 01 |
|------------------------------------------------|------------------------------------------------------------|
| Capacities                                     | Metric                                                     |
| Max. capacity                                  | 3500 kg                                                    |
| Max. lifting height                            | 12.60 m                                                    |
| Maximum outreach                               | 8.65 m                                                     |
| Breakout force with bucket                     | 7400 daN                                                   |
| Weight and dimensions                          |                                                            |
| Overall length to carriage                     | l11 5.72 m                                                 |
| Length to face of forks                        | l2 5.72 m                                                  |
| Overall length (with forks)                    | l1 6.92 m                                                  |
| Overall width                                  | b1 2.28 m                                                  |
| Overall height                                 | h17 2.48 m                                                 |
| Wheelbase                                      | y 2.80 m                                                   |
| Ground clearance                               | m4 0.42 m                                                  |
| Overall cab width                              | b4 0.95 m                                                  |
| Tilt-up angle                                  | a4 13 °                                                    |
| Tilt-down angle                                | a5 114 °                                                   |
| External turning radius                        | Wa3 3.78 m                                                 |
| External turning radius (over tyres)           | Wa1 3.78 m                                                 |
| Unladen weight (with forks)                    | 9470 kg                                                    |
| Overall weight                                 | 9470 kg                                                    |
| Tires type                                     | Inflatable                                                 |
| Standard tires                                 | Alliance 400/80 - 24 - 162A8                               |
| Forks length / width / section                 | l / e / s 1200 mm x 100 mm x 50 mm                         |
| Performances                                   |                                                            |
| Lifting                                        | 10.30 s                                                    |
| Lowering                                       | 9.60 s                                                     |
| Extension                                      | 14.70 s                                                    |
| Retraction                                     | 9.90 s                                                     |
| Crowd                                          | 3.20 s                                                     |
| Dump                                           | 3.80 s                                                     |
| Engine                                         |                                                            |
| Engine brand                                   | Deutz                                                      |
| Engine norm                                    | Stage V                                                    |
| Engine model                                   | TCD 2.9L                                                   |
| Number of cylinders / Capacity of cylinders    | 4 - 2924 cm³                                               |
| I.C. Engine power rating - Power               | 75 Hp / 55.40 kW                                           |
| Max. torque / Engine rotation                  | 375 Nm @ 1400 rpm                                          |
| Drawbar pull (Laden)                           | 7130 daN                                                   |
| HVO validated (according to EN 15940 standard) | Yes                                                        |
| Electric circuit                               |                                                            |
| 12V Battery capacity                           | 110 Ah                                                     |
| Transmission                                   |                                                            |
| Transmission type                              | Hydrostatic                                                |
| Number of gears (forward / reverse)            | 2/2                                                        |
| Max. travel speed                              | 24.90 km/h                                                 |
| Parking brake                                  | Automatic parking brake                                    |
| Service brake                                  | Hydraulic servo brake                                      |
| Hydraulics                                     |                                                            |
| Hydraulic pump type                            | Axial piston                                               |
| Hydraulic flow / Pressure                      | 133 l/min-270 bar                                          |
| Tank capacities                                |                                                            |
| Engine oil                                     | 8.50                                                       |
| Hydraulic oil                                  | 153                                                        |
| Fuel tank                                      | 137                                                        |
| Noise and vibration                            |                                                            |
| Noise at driving position (LpA)                | 77 dB                                                      |
| Noise to environment (LwA)                     | 104 dB                                                     |
| Vibration on hands/arms                        | < 2.50 m/s <sup>2</sup>                                    |
| Miscellaneous                                  |                                                            |
| Steering wheels (front / rear)                 | 2/2                                                        |
| Drive wheels (front / rear)                    | 2/2                                                        |
| Safety / Cab certification                     | Standard EN 15000 / Cabin ROPS - FOPS level 2              |
| Controls                                       | JSM                                                        |