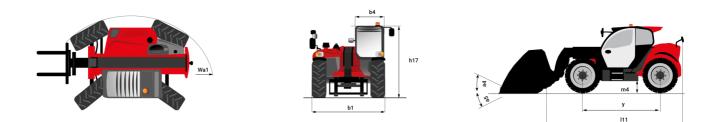

## MT 1335 H 75D ST5 - Dimensional drawing

## MT 1335 H 75D ST5

|                                                | <b>MT 1335 H 75D ST5</b> Created on July 31, 2025 at 2.59 PM 0 |
|------------------------------------------------|----------------------------------------------------------------|
| Capacities                                     | Metric                                                         |
| Max. capacity                                  | 3500 kg                                                        |
| Max. lifting height                            | 12.60 m                                                        |
| Maximum outreach                               | 8.65 m                                                         |
| Breakout force with bucket                     | 7400 daN                                                       |
| Weight and dimensions                          |                                                                |
| Overall length to carriage                     | l11 5.72 m                                                     |
| Length to face of forks                        | l2 5.72 m                                                      |
| Overall length (with forks)                    | l1 6.92 m                                                      |
| Overall width                                  | b1 2.28 m                                                      |
| Overall height                                 | h17 2.48 m                                                     |
| Wheelbase                                      | y 2.80 m                                                       |
| Ground clearance                               | m4 0.42 m                                                      |
| Overall cab width                              | b4 0.95 m                                                      |
| Tilt-up angle                                  | a4 13 °                                                        |
| Tilt-down angle                                | a5 114 °                                                       |
| External turning radius                        | Wa3 3.78 m                                                     |
| External turning radius (over tyres)           | Wa1 3.78 m                                                     |
| Unladen weight (with forks)                    | 9470 kg                                                        |
| Overall weight                                 | 9470 kg                                                        |
| Tires type                                     | Inflatable                                                     |
| Standard tires                                 | Alliance 400/80 - 24 - 162A8                                   |
| Forks length / width / section                 | l / e / s 1200 mm x 100 mm x 50 mm                             |
| Performances                                   |                                                                |
| Lifting                                        | 10.30 s                                                        |
| Lowering                                       | 9.60 s                                                         |
| Extension                                      | 14.70 s                                                        |
| Retraction                                     | 9.90 s                                                         |
| Crowd                                          | 3.20 s                                                         |
| Dump                                           | 3.80 s                                                         |
| Engine                                         |                                                                |
| Engine brand                                   | Deutz                                                          |
| Engine norm                                    | Stage V                                                        |
| Engine model                                   | TCD 2.9L                                                       |
| Number of cylinders / Capacity of cylinders    | 4 - 2924 cm <sup>3</sup>                                       |
| I.C. Engine power rating - Power               | 75 Hp / 55.40 kW                                               |
| Max. torque / Engine rotation                  | 375 Nm @ 1400 rpm                                              |
| Drawbar pull (Laden)                           | 7130 daN                                                       |
| HVO validated (according to EN 15940 standard) | Yes                                                            |
| Electric circuit                               |                                                                |
| 12V Battery capacity                           | 110 Ah                                                         |
| Transmission                                   |                                                                |
| Transmission type                              | Hydrostatic                                                    |
| Number of gears (forward / reverse)            | 2/2                                                            |
| Max. travel speed                              | 24.90 km/h                                                     |
| Parking brake                                  | Automatic parking brake                                        |
| Service brake                                  | Hydraulic servo brake                                          |
| Hydraulics                                     |                                                                |
| Hydraulic pump type                            | Axial piston                                                   |
| Hydraulic flow / Pressure                      | 133 l/min-270 bar                                              |
| Tank capacities                                |                                                                |
| Engine oil                                     | 8.50 l                                                         |
| Hydraulic oil                                  | 153 I                                                          |
| Fuel tank                                      | 137                                                            |
| Noise and vibration                            |                                                                |
| Noise at driving position (LpA)                | 77 dB                                                          |
| Noise to environment (LwA)                     | 104 dB                                                         |
| Vibration on hands/arms                        | < 2.50 m/s²                                                    |
| Miscellaneous                                  |                                                                |
| Steering wheels (front / rear)                 | 2/2                                                            |
| Drive wheels (front / rear)                    | 2/2                                                            |
| Safety / Cab certification                     | Standard EN 15000 / Cabin ROPS - FOPS level 2                  |
| Controls                                       | JSM                                                            |