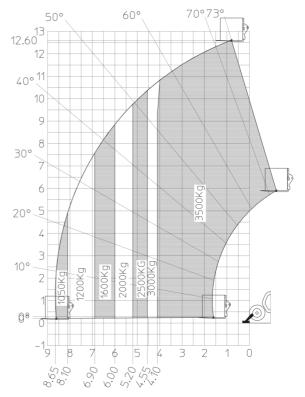

## MT 1335 H 75D ST5 - Load chart

Machine on lowered stabilisers with forks Metric

Head Office B.P. 249 - 430 rue de l'Aubinière 44150 Ancenis Cedex - France Tel: +33 (0)2 40 09 10 11 - Fax: +33 (0)2 40 09 10 97 www.manitou.com