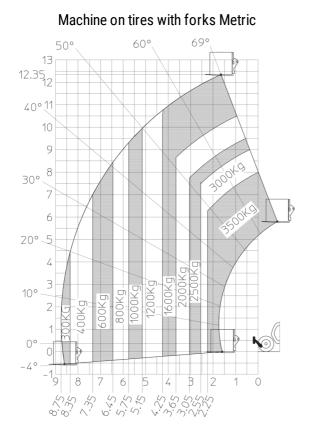

## MT 1335 H 75D ST5 - Load chart

## MT 1335 H 75D ST5

|                                                | <b>MT 1335 H 75D STS</b> Created on August 12, 2025 at 8:20 PM U |
|------------------------------------------------|------------------------------------------------------------------|
| Capacities                                     | Metric                                                           |
| Max. capacity                                  | 3500 kg                                                          |
| Max. lifting height                            | 12.60 m                                                          |
| Maximum outreach                               | 8.65 m                                                           |
| Breakout force with bucket                     | 7400 daN                                                         |
| Weight and dimensions                          |                                                                  |
| Overall length to carriage                     | l11 5.72 m                                                       |
| Length to face of forks                        | l2 5.72 m                                                        |
| Overall length (with forks)                    | l1 6.92 m                                                        |
| Overall width                                  | b1 2.28 m                                                        |
| Overall height                                 | h17 2.48 m                                                       |
| Wheelbase                                      | y 2.80 m                                                         |
| Ground clearance                               | m4 0.42 m                                                        |
| Overall cab width                              | b4 0.95 m                                                        |
| Tilt-up angle                                  | a4 13 °                                                          |
| Tilt-down angle                                | a5 114°                                                          |
| External turning radius                        | Wa3 3.78 m                                                       |
| External turning radius (over tyres)           | Wa1 3.78 m                                                       |
| Unladen weight (with forks)                    | 9470 kg                                                          |
| Overall weight                                 | 9470 kg<br>9470 kg                                               |
|                                                |                                                                  |
| Tires type<br>Standard tires                   | Inflatable                                                       |
| Standard tires                                 | Alliance 400/80 - 24 - 162A8                                     |
| Forks length / width / section                 | I / e / s 1200 mm x 100 mm x 50 mm                               |
| Performances                                   |                                                                  |
| Lifting                                        | 10.30 s                                                          |
| Lowering                                       | 9.60 s                                                           |
| Extension                                      | 14.70 s                                                          |
| Retraction                                     | 9.90 s                                                           |
| Crowd                                          | 3.20 s                                                           |
| Dump                                           | 3.80 s                                                           |
| Engine                                         |                                                                  |
| Engine brand                                   | Deutz                                                            |
| Engine norm                                    | Stage V                                                          |
| Engine model                                   | TCD 2.9L                                                         |
| Number of cylinders / Capacity of cylinders    | 4 - 2924 cm <sup>3</sup>                                         |
| I.C. Engine power rating - Power               | 75 Hp / 55.40 kW                                                 |
| Max. torque / Engine rotation                  | 375 Nm @ 1400 rpm                                                |
| Drawbar pull (Laden)                           | 7130 daN                                                         |
| HVO validated (according to EN 15940 standard) | Yes                                                              |
| Electric circuit                               |                                                                  |
| 12V Battery capacity                           | 110 Ah                                                           |
| Transmission                                   |                                                                  |
| Transmission type                              | Hydrostatic                                                      |
| Number of gears (forward / reverse)            | 2/2                                                              |
| Max. travel speed                              | 24.90 km/h                                                       |
| Parking brake                                  | Automatic parking brake                                          |
| Service brake                                  | Hydraulic servo brake                                            |
| Hydraulics                                     |                                                                  |
| Hydraulic pump type                            | Axial piston                                                     |
| Hydraulic flow / Pressure                      | 133 I/min-270 bar                                                |
| Tank capacities                                |                                                                  |
| Engine oil                                     | 8.50                                                             |
| Hydraulic oil                                  | 153 I                                                            |
| Fuel tank                                      | 137                                                              |
| Noise and vibration                            |                                                                  |
| Noise at driving position (LpA)                | 77 dB                                                            |
|                                                | 104 dB                                                           |
| Noise to environment (LwA)                     |                                                                  |
| Vibration on hands/arms                        | < 2.50 m/s <sup>2</sup>                                          |
| Miscellaneous<br>Discinguita de l'anno (anno)  |                                                                  |
| Steering wheels (front / rear)                 | 2/2                                                              |
| Drive wheels (front / rear)                    |                                                                  |
| Safety / Cab certification                     | Standard EN 15000 / Cabin ROPS - FOPS level 2                    |