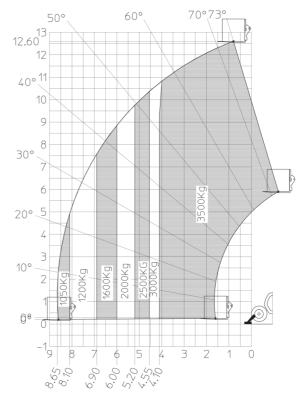

## Machine on lowered stabilisers with forks Metric

Head Office B.P. 249 - 430 rue de l'Aubinière 44150 Ancenis Cedex - France Tel: +33 (0)2 40 09 10 11 - Fax: +33 (0)2 40 09 10 97 www.manitou.com

This publication provides a description of the configuration versions and options for Manitou products, which may differ for equipment. The equipment presented in this brochure may be part of a series, as an option, or it may not be available, depending on the versions. Manitou reserves the right, at any time and without notice, to amend the specifications described and represented. The specifications provided do not bind the manufacturer. For more details, please contact your Manitou agent. This is not a contractually binding document. The presentation of the products is not contractually binding. List of specifications non-exhaustive. The logos as well as the visual identity of the company are owned by Manitou and cannot be used without authorisation. All rights reserved. The photos and diagrams contained in this brochure are only provided for consultation and information purposes.

## MT 1335 H 75D ST5

|                                                | <b>MT 1335 H 75D STS</b> Created on August 12, 2025 at 8:20 PM U |
|------------------------------------------------|------------------------------------------------------------------|
| Capacities                                     | Metric                                                           |
| Max. capacity                                  | 3500 kg                                                          |
| Max. lifting height                            | 12.60 m                                                          |
| Maximum outreach                               | 8.65 m                                                           |
| Breakout force with bucket                     | 7400 daN                                                         |
| Weight and dimensions                          |                                                                  |
| Overall length to carriage                     | l11 5.72 m                                                       |
| Length to face of forks                        | l2 5.72 m                                                        |
| Overall length (with forks)                    | l1 6.92 m                                                        |
| Overall width                                  | b1 2.28 m                                                        |
| Overall height                                 | h17 2.48 m                                                       |
| Wheelbase                                      | y 2.80 m                                                         |
| Ground clearance                               | m4 0.42 m                                                        |
| Overall cab width                              | b4 0.95 m                                                        |
| Tilt-up angle                                  | a4 13 °                                                          |
| Tilt-down angle                                | a5 114°                                                          |
| External turning radius                        | Wa3 3.78 m                                                       |
| External turning radius (over tyres)           | Wa1 3.78 m                                                       |
| Unladen weight (with forks)                    | 9470 kg                                                          |
| Overall weight                                 | 9470 kg<br>9470 kg                                               |
|                                                |                                                                  |
| Tires type<br>Standard tires                   | Inflatable                                                       |
| Standard tires                                 | Alliance 400/80 - 24 - 162A8                                     |
| Forks length / width / section                 | I / e / s 1200 mm x 100 mm x 50 mm                               |
| Performances                                   |                                                                  |
| Lifting                                        | 10.30 s                                                          |
| Lowering                                       | 9.60 s                                                           |
| Extension                                      | 14.70 s                                                          |
| Retraction                                     | 9.90 s                                                           |
| Crowd                                          | 3.20 s                                                           |
| Dump                                           | 3.80 s                                                           |
| Engine                                         |                                                                  |
| Engine brand                                   | Deutz                                                            |
| Engine norm                                    | Stage V                                                          |
| Engine model                                   | TCD 2.9L                                                         |
| Number of cylinders / Capacity of cylinders    | 4 - 2924 cm <sup>3</sup>                                         |
| I.C. Engine power rating - Power               | 75 Hp / 55.40 kW                                                 |
| Max. torque / Engine rotation                  | 375 Nm @ 1400 rpm                                                |
| Drawbar pull (Laden)                           | 7130 daN                                                         |
| HVO validated (according to EN 15940 standard) | Yes                                                              |
| Electric circuit                               |                                                                  |
| 12V Battery capacity                           | 110 Ah                                                           |
| Transmission                                   |                                                                  |
| Transmission type                              | Hydrostatic                                                      |
| Number of gears (forward / reverse)            | 2/2                                                              |
| Max. travel speed                              | 24.90 km/h                                                       |
| Parking brake                                  | Automatic parking brake                                          |
| Service brake                                  | Hydraulic servo brake                                            |
| Hydraulics                                     |                                                                  |
| Hydraulic pump type                            | Axial piston                                                     |
| Hydraulic flow / Pressure                      | 133 I/min-270 bar                                                |
| Tank capacities                                |                                                                  |
| Engine oil                                     | 8.50                                                             |
| Hydraulic oil                                  | 153 I                                                            |
| Fuel tank                                      | 137                                                              |
| Noise and vibration                            |                                                                  |
| Noise at driving position (LpA)                | 77 dB                                                            |
|                                                | 104 dB                                                           |
| Noise to environment (LwA)                     |                                                                  |
| Vibration on hands/arms                        | < 2.50 m/s <sup>2</sup>                                          |
| Miscellaneous<br>Discinguita de l'anno (anno)  |                                                                  |
| Steering wheels (front / rear)                 | 2/2                                                              |
| Drive wheels (front / rear)                    |                                                                  |
| Safety / Cab certification                     | Standard EN 15000 / Cabin ROPS - FOPS level 2                    |