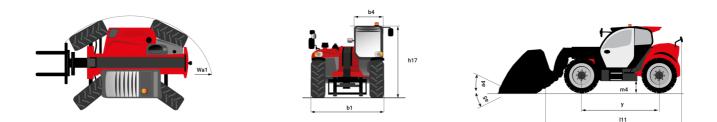

## MT 1335 H 75D ST5 - Dimensional drawing

## MT 1335 H 75D ST5

|                                                | <b>MT 1335 H 75D STS</b> Created on August 12, 2025 at 8:20 PM U |
|------------------------------------------------|------------------------------------------------------------------|
| Capacities                                     | Metric                                                           |
| Max. capacity                                  | 3500 kg                                                          |
| Max. lifting height                            | 12.60 m                                                          |
| Maximum outreach                               | 8.65 m                                                           |
| Breakout force with bucket                     | 7400 daN                                                         |
| Weight and dimensions                          |                                                                  |
| Overall length to carriage                     | l11 5.72 m                                                       |
| Length to face of forks                        | l2 5.72 m                                                        |
| Overall length (with forks)                    | l1 6.92 m                                                        |
| Overall width                                  | b1 2.28 m                                                        |
| Overall height                                 | h17 2.48 m                                                       |
| Wheelbase                                      | y 2.80 m                                                         |
| Ground clearance                               | m4 0.42 m                                                        |
| Overall cab width                              | b4 0.95 m                                                        |
| Tilt-up angle                                  | a4 13 °                                                          |
| Tilt-down angle                                | a5 114°                                                          |
| External turning radius                        | Wa3 3.78 m                                                       |
| External turning radius (over tyres)           | Wa1 3.78 m                                                       |
| Unladen weight (with forks)                    | 9470 kg                                                          |
| Overall weight                                 | 9470 kg<br>9470 kg                                               |
|                                                |                                                                  |
| Tires type<br>Standard tires                   | Inflatable                                                       |
| Standard tires                                 | Alliance 400/80 - 24 - 162A8                                     |
| Forks length / width / section                 | I / e / s 1200 mm x 100 mm x 50 mm                               |
| Performances                                   |                                                                  |
| Lifting                                        | 10.30 s                                                          |
| Lowering                                       | 9.60 s                                                           |
| Extension                                      | 14.70 s                                                          |
| Retraction                                     | 9.90 s                                                           |
| Crowd                                          | 3.20 s                                                           |
| Dump                                           | 3.80 s                                                           |
| Engine                                         |                                                                  |
| Engine brand                                   | Deutz                                                            |
| Engine norm                                    | Stage V                                                          |
| Engine model                                   | TCD 2.9L                                                         |
| Number of cylinders / Capacity of cylinders    | 4 - 2924 cm <sup>3</sup>                                         |
| I.C. Engine power rating - Power               | 75 Hp / 55.40 kW                                                 |
| Max. torque / Engine rotation                  | 375 Nm @ 1400 rpm                                                |
| Drawbar pull (Laden)                           | 7130 daN                                                         |
| HVO validated (according to EN 15940 standard) | Yes                                                              |
| Electric circuit                               |                                                                  |
| 12V Battery capacity                           | 110 Ah                                                           |
| Transmission                                   |                                                                  |
| Transmission type                              | Hydrostatic                                                      |
| Number of gears (forward / reverse)            | 2/2                                                              |
| Max. travel speed                              | 24.90 km/h                                                       |
| Parking brake                                  | Automatic parking brake                                          |
| Service brake                                  | Hydraulic servo brake                                            |
| Hydraulics                                     |                                                                  |
| Hydraulic pump type                            | Axial piston                                                     |
| Hydraulic flow / Pressure                      | 133 I/min-270 bar                                                |
| Tank capacities                                |                                                                  |
| Engine oil                                     | 8.50                                                             |
| Hydraulic oil                                  | 153 I                                                            |
| Fuel tank                                      | 137                                                              |
| Noise and vibration                            |                                                                  |
| Noise at driving position (LpA)                | 77 dB                                                            |
|                                                | 104 dB                                                           |
| Noise to environment (LwA)                     |                                                                  |
| Vibration on hands/arms                        | < 2.50 m/s <sup>2</sup>                                          |
| Miscellaneous<br>Discinguita de l'anno (anno)  |                                                                  |
| Steering wheels (front / rear)                 | 2/2                                                              |
| Drive wheels (front / rear)                    |                                                                  |
| Safety / Cab certification                     | Standard EN 15000 / Cabin ROPS - FOPS level 2                    |