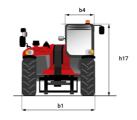

## MT 1335 H 75D ST5 - Dimensional drawing

# MT 1335 H 75D ST5

|                                                | MT 1335 H 75D ST5 Created on August 13, 2025 at 4:50 AM UT |
|------------------------------------------------|------------------------------------------------------------|
| Capacities                                     | Metric                                                     |
| Max. capacity                                  | 3500 kg                                                    |
| Max. lifting height                            | 12.60 m                                                    |
| Maximum outreach                               | 8.65 m                                                     |
| Breakout force with bucket                     | 7400 daN                                                   |
| Weight and dimensions                          | 7400 dail                                                  |
| Overall length to carriage                     | l11 5.72 m                                                 |
|                                                | 12 5.72 m                                                  |
| Length to face of forks                        |                                                            |
| Overall length (with forks)                    | l1 6.92 m                                                  |
| Overall width                                  | b1 2.28 m                                                  |
| Overall height                                 | h17 2.48 m                                                 |
| Wheelbase                                      | y 2.80 m                                                   |
| Ground clearance                               | m4 0.42 m                                                  |
| Overall cab width                              | b4 0.95 m                                                  |
| Tilt-up angle                                  | a4 13 °                                                    |
| Tilt-down angle                                | a5 114°                                                    |
| External turning radius                        | Wa3 3.78 m                                                 |
| External turning radius (over tyres)           | Wa1 3.78 m                                                 |
| Unladen weight (with forks)                    | 9470 kg                                                    |
| Overall weight                                 | 9470 kg                                                    |
| Tires type                                     | Inflatable                                                 |
| Standard tires                                 | Alliance 400/80 - 24 - 162A8                               |
| Forks length / width / section                 | I / e / s 1200 mm x 100 mm x 50 mm                         |
| Performances                                   | 17 C 7 S                                                   |
| Lifting                                        | 10.30 s                                                    |
|                                                |                                                            |
| Lowering                                       | 9.60 s                                                     |
| Extension                                      | 14.70 s                                                    |
| Retraction                                     | 9.90 s                                                     |
| Crowd                                          | 3.20 s                                                     |
| Dump                                           | 3.80 s                                                     |
| Engine                                         |                                                            |
| Engine brand                                   | Deutz                                                      |
| Engine norm                                    | Stage V                                                    |
| Engine model                                   | TCD 2.9L                                                   |
| Number of cylinders / Capacity of cylinders    | 4 - 2924 cm³                                               |
| I.C. Engine power rating - Power               | 75 Hp / 55.40 kW                                           |
| Max. torque / Engine rotation                  | 375 Nm @ 1400 rpm                                          |
| Drawbar pull (Laden)                           | 7130 daN                                                   |
| HVO validated (according to EN 15940 standard) | Yes                                                        |
| Electric circuit                               |                                                            |
| 12V Battery capacity                           | 110 Ah                                                     |
| Transmission                                   |                                                            |
| Transmission type                              | Hydrostatic                                                |
| Number of gears (forward / reverse)            | 2/2                                                        |
| Max. travel speed                              | 24.90 km/h                                                 |
|                                                |                                                            |
| Parking brake                                  | Automatic parking brake                                    |
| Service brake                                  | Hydraulic servo brake                                      |
| Hydraulics                                     |                                                            |
| Hydraulic pump type                            | Axial piston                                               |
| Hydraulic flow / Pressure                      | 133 l/min-270 bar                                          |
| Tank capacities                                |                                                            |
| Engine oil                                     | 8.50 I                                                     |
| Hydraulic oil                                  | 153 l                                                      |
| Fuel tank                                      | 137 I                                                      |
| Noise and vibration                            |                                                            |
| Noise at driving position (LpA)                | 77 dB                                                      |
| Noise to environment (LwA)                     | 104 dB                                                     |
| Vibration on hands/arms                        | < 2.50 m/s <sup>2</sup>                                    |
| Miscellaneous                                  | · 2.00 III 0                                               |
| Steering wheels (front / rear)                 | 2/2                                                        |
| Drive wheels (front / rear)                    | 2/2                                                        |
|                                                |                                                            |
| Safety / Cab certification                     | Standard EN 15000 / Cabin ROPS - FOPS level 2              |
| Controls                                       | JSM                                                        |