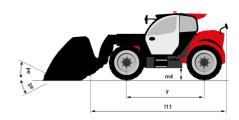

## MT 1335 H 75D ST5 - Load chart

### Machine on tires with forks Metric

### Machine on lowered stabilisers with forks Metric