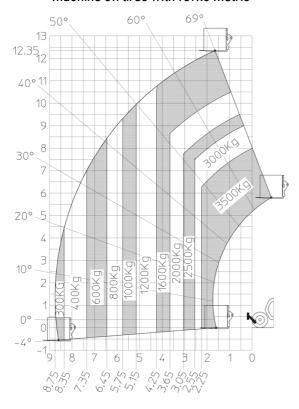

|
| Miscellaneous                                  | · 2.00 III 0                                               |
| Steering wheels (front / rear)                 | 2/2                                                        |
| Drive wheels (front / rear)                    | 2/2                                                        |
|                                                |                                                            |
| Safety / Cab certification                     | Standard EN 15000 / Cabin ROPS - FOPS level 2              |
| Controls                                       | JSM                                                        |

## MT 1335 H 75D ST5 - Dimensional drawing







## MT 1335 H 75D ST5 - Load chart

### Machine on tires with forks Metric



### Machine on lowered stabilisers with forks Metric







#### **Head Office**

B.P. 249 - 430 rue de l'Aubinière 44150 Ancenis Cedex - France Tel: +33 (0)2 40 09 10 11 - Fax: +33 (0)2 40 09 10 97 www.manitou.com



This publication provides a description of the configuration versions and options for Manitou products, which may differ for equipment. The equipment presented in this brochure may be part of a series, as an option, or it may not be available, depending on the versions. Manitou reserves the right, at any time and without notice, to amend the specifications described and represented. The specifications provided do not bind the manufacturer. For more details, please contact your Manitou agent. This is not a contractually binding document. The presentation of the products is n