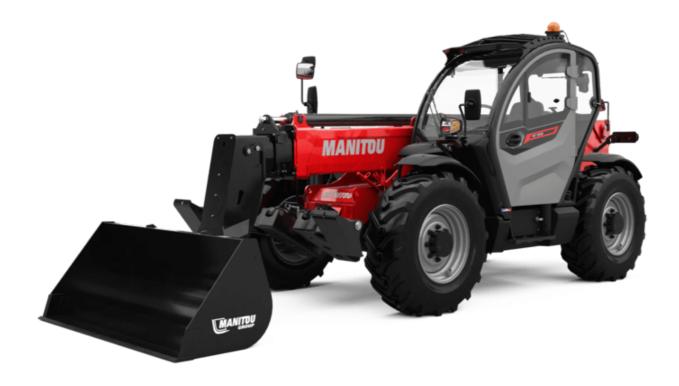

Technical sheet:

# MT 1335 H 75D ST5

|                                                | MT 1335 H 75D ST5 Created on August 13, 2025 at 4:50 AM UT |
|------------------------------------------------|------------------------------------------------------------|
| Capacities                                     | Metric                                                     |
| Max. capacity                                  | 3500 kg                                                    |
| Max. lifting height                            | 12.60 m                                                    |
| Maximum outreach                               | 8.65 m                                                     |
| Breakout force with bucket                     | 7400 daN                                                   |
| Weight and dimensions                          | 7400 dail                                                  |
| Overall length to carriage                     | l11 5.72 m                                                 |
|                                                | 12 5.72 m                                                  |
| Length to face of forks                        |                                                            |
| Overall length (with forks)                    | l1 6.92 m                                                  |
| Overall width                                  | b1 2.28 m                                                  |
| Overall height                                 | h17 2.48 m                                                 |
| Wheelbase                                      | y 2.80 m                                                   |
| Ground clearance                               | m4 0.42 m                                                  |
| Overall cab width                              | b4 0.95 m                                                  |
| Tilt-up angle                                  | a4 13 °                                                    |
| Tilt-down angle                                | a5 114°                                                    |
| External turning radius                        | Wa3 3.78 m                                                 |
| External turning radius (over tyres)           | Wa1 3.78 m                                                 |
| Unladen weight (with forks)                    | 9470 kg                                                    |
| Overall weight                                 | 9470 kg                                                    |
| Tires type                                     | Inflatable                                                 |
| Standard tires                                 | Alliance 400/80 - 24 - 162A8                               |
| Forks length / width / section                 | I / e / s 1200 mm x 100 mm x 50 mm                         |
| Performances                                   | 17 C 7 S                                                   |
| Lifting                                        | 10.30 s                                                    |
|                                                |                                                            |
| Lowering                                       | 9.60 s                                                     |
| Extension                                      | 14.70 s                                                    |
| Retraction                                     | 9.90 s                                                     |
| Crowd                                          | 3.20 s                                                     |
| Dump                                           | 3.80 s                                                     |
| Engine                                         |                                                            |
| Engine brand                                   | Deutz                                                      |
| Engine norm                                    | Stage V                                                    |
| Engine model                                   | TCD 2.9L                                                   |
| Number of cylinders / Capacity of cylinders    | 4 - 2924 cm³                                               |
| I.C. Engine power rating - Power               | 75 Hp / 55.40 kW                                           |
| Max. torque / Engine rotation                  | 375 Nm @ 1400 rpm                                          |
| Drawbar pull (Laden)                           | 7130 daN                                                   |
| HVO validated (according to EN 15940 standard) | Yes                                                        |
| Electric circuit                               |                                                            |
| 12V Battery capacity                           | 110 Ah                                                     |
| Transmission                                   |                                                            |
| Transmission type                              | Hydrostatic                                                |
| Number of gears (forward / reverse)            | 2/2                                                        |
| Max. travel speed                              | 24.90 km/h                                                 |
|                                                |                                                            |
| Parking brake                                  | Automatic parking brake                                    |
| Service brake                                  | Hydraulic servo brake                                      |
| Hydraulics                                     |                                                            |
| Hydraulic pump type                            | Axial piston                                               |
| Hydraulic flow / Pressure                      | 133 l/min-270 bar                                          |
| Tank capacities                                |                                                            |
| Engine oil                                     | 8.50 I                                                     |
| Hydraulic oil                                  | 153 l                                                      |
| Fuel tank                                      | 137 I                                                      |
| Noise and vibration                            |                                                            |
| Noise at driving position (LpA)                | 77 dB                                                      |
| Noise to environment (LwA)                     | 104 dB                                                     |
| Vibration on hands/arms                        | < 2.50 m/s <sup>2</sup>                                    |
| Miscellaneous                                  | · 2.00 III 0                                               |
| Steering wheels (front / rear)                 | 2/2                                                        |
| Drive wheels (front / rear)                    | 2/2                                                        |
|                                                |                                                            |
| Safety / Cab certification                     | Standard EN 15000 / Cabin ROPS - FOPS level 2              |
| Controls                                       | JSM                                                        |