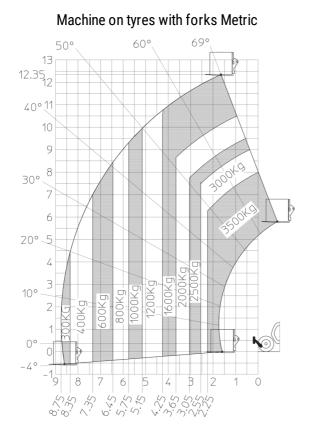

## MT 1335 H 75D ST5 - Load chart

## MT 1335 H 75D ST5

|                                             | MT 1335 H 75D ST5 Created on April 29, 2024 at 5:37:50 PM UT |
|---------------------------------------------|--------------------------------------------------------------|
| Capacities                                  | Metric                                                       |
| Max. capacity                               | 3500 kg                                                      |
| Max. lifting height                         | 12.60 m                                                      |
| Max. outreach                               | 8.65 m                                                       |
| Breakout force with bucket                  | 7400 daN                                                     |
| Weight and dimensions                       |                                                              |
| Overall length to carriage                  | l11 5.72 m                                                   |
| Length to face of forks                     | l2 5.72 m                                                    |
| Overall length (with forks)                 | l1 6.92 m                                                    |
| Overall width                               | b1 2.28 m                                                    |
| Overall height                              | h17 2.48 m                                                   |
| Wheelbase                                   | y 2.80 m                                                     |
| Ground clearance                            | m4 0.42 m                                                    |
| Overall cab width                           | b4 0.95 m                                                    |
| Tilt-up angle                               | a4 13 °                                                      |
| Tilt-down angle                             | a5 114 °                                                     |
| External turning radius                     | Wa3 3.78 m                                                   |
| External turning radius (over tyres)        | Wa1 3.78 m                                                   |
| Unladen weight (with forks)                 | 9470 kg                                                      |
| Overall weight                              | 9470 kg                                                      |
| Tires type                                  | Pneumatic                                                    |
| Standard tires                              | Alliance 400/80 - 24 - 162A8                                 |
| Forks length / width / section              | l / e / s 1200 mm x 100 mm / 50 mm                           |
| Performances                                |                                                              |
| Lifting                                     | 10.30 s                                                      |
| Lowering                                    | 9.60 s                                                       |
| Extension                                   | 14.70 s                                                      |
| Retraction                                  | 9.90 s                                                       |
| Crowd                                       | 3.20 s                                                       |
| Dump                                        | 3.80 s                                                       |
| Engine<br>Engine brand                      | Deutz                                                        |
| Engine form                                 | Stage V                                                      |
| Engine model                                | TCD 2.9L                                                     |
| Number of cylinders / Capacity of cylinders | 4 - 2924 cm <sup>3</sup>                                     |
| I.C. Engine power rating - Power            | 75 Hp / 55.40 kW                                             |
| Max. torque / Engine rotation               | 375 Nm @ 1400 rpm                                            |
| Drawbar pull (Laden)                        | 7130 daN                                                     |
| Electric circuit                            |                                                              |
| 12V Battery capacity                        | 110 Ah                                                       |
| Transmission                                |                                                              |
| Transmission type                           | Hydrostatic                                                  |
| Number of gears (forward / reverse)         | 2/2                                                          |
| Max. travel speed                           | 24.90 km/h                                                   |
| Parking brake                               | Automatic parking brake                                      |
| Service brake                               | Hydraulic servo brake                                        |
| Hydraulics                                  |                                                              |
| Hydraulic pump type                         | Axial piston                                                 |
| Hydraulic Pressure                          | 270 bar                                                      |
| Tank capacities                             |                                                              |
| Engine oil                                  | 8.50 I                                                       |
| Hydraulic oil                               | 153 I                                                        |
| Fuel tank                                   | 137                                                          |
| Noise and vibration                         |                                                              |
| Noise at driving position (LpA)             | 77 dB                                                        |
| Noise to environment (LwA)                  | 104 dB                                                       |
| Vibration on hands/arms                     | < 2.50 m/s²                                                  |
| Miscellaneous                               |                                                              |
| Steering wheels (front / rear)              | 2/2                                                          |
| Drive wheels (front / rear)                 | 2/2                                                          |
| Safety / Safety cab homologation            | Standard EN 15000 / ROPS - FOPS level 2 cab                  |
| Controls                                    | JSM                                                          |