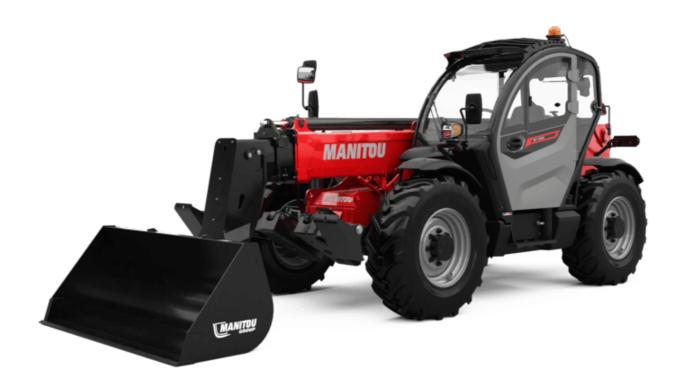

## MT 1335 H 75D ST5

|                                             | MT 1335 H 75D ST5 Created on April 29, 2024 at 5:37:50 PM UT |
|---------------------------------------------|--------------------------------------------------------------|
| Capacities                                  | Metric                                                       |
| Max. capacity                               | 3500 kg                                                      |
| Max. lifting height                         | 12.60 m                                                      |
| Max. outreach                               | 8.65 m                                                       |
| Breakout force with bucket                  | 7400 daN                                                     |
| Weight and dimensions                       |                                                              |
| Overall length to carriage                  | l11 5.72 m                                                   |
| Length to face of forks                     | l2 5.72 m                                                    |
| Overall length (with forks)                 | l1 6.92 m                                                    |
| Overall width                               | b1 2.28 m                                                    |
| Overall height                              | h17 2.48 m                                                   |
| Wheelbase                                   | y 2.80 m                                                     |
| Ground clearance                            | m4 0.42 m                                                    |
| Overall cab width                           | b4 0.95 m                                                    |
| Tilt-up angle                               | a4 13 °                                                      |
| Tilt-down angle                             | a5 114 °                                                     |
| External turning radius                     | Wa3 3.78 m                                                   |
| External turning radius (over tyres)        | Wa1 3.78 m                                                   |
| Unladen weight (with forks)                 | 9470 kg                                                      |
| Overall weight                              | 9470 kg                                                      |
| Tires type                                  | Pneumatic                                                    |
| Standard tires                              | Alliance 400/80 - 24 - 162A8                                 |
| Forks length / width / section              | l / e / s 1200 mm x 100 mm / 50 mm                           |
| Performances                                |                                                              |
| Lifting                                     | 10.30 s                                                      |
| Lowering                                    | 9.60 s                                                       |
| Extension                                   | 14.70 s                                                      |
| Retraction                                  | 9.90 s                                                       |
| Crowd                                       | 3.20 s                                                       |
| Dump                                        | 3.80 s                                                       |
| Engine<br>Engine brand                      | Deutz                                                        |
| Engine form                                 | Stage V                                                      |
| Engine model                                | TCD 2.9L                                                     |
| Number of cylinders / Capacity of cylinders | 4 - 2924 cm <sup>3</sup>                                     |
| I.C. Engine power rating - Power            | 75 Hp / 55.40 kW                                             |
| Max. torque / Engine rotation               | 375 Nm @ 1400 rpm                                            |
| Drawbar pull (Laden)                        | 7130 daN                                                     |
| Electric circuit                            |                                                              |
| 12V Battery capacity                        | 110 Ah                                                       |
| Transmission                                |                                                              |
| Transmission type                           | Hydrostatic                                                  |
| Number of gears (forward / reverse)         | 2/2                                                          |
| Max. travel speed                           | 24.90 km/h                                                   |
| Parking brake                               | Automatic parking brake                                      |
| Service brake                               | Hydraulic servo brake                                        |
| Hydraulics                                  |                                                              |
| Hydraulic pump type                         | Axial piston                                                 |
| Hydraulic Pressure                          | 270 bar                                                      |
| Tank capacities                             |                                                              |
| Engine oil                                  | 8.50 I                                                       |
| Hydraulic oil                               | 153 I                                                        |
| Fuel tank                                   | 137                                                          |
| Noise and vibration                         |                                                              |
| Noise at driving position (LpA)             | 77 dB                                                        |
| Noise to environment (LwA)                  | 104 dB                                                       |
| Vibration on hands/arms                     | < 2.50 m/s²                                                  |
| Miscellaneous                               |                                                              |
| Steering wheels (front / rear)              | 2/2                                                          |
| Drive wheels (front / rear)                 | 2/2                                                          |
| Safety / Safety cab homologation            | Standard EN 15000 / ROPS - FOPS level 2 cab                  |
| Controls                                    | JSM                                                          |