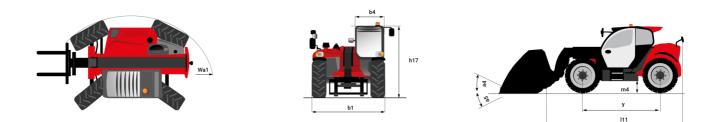

## MT 1335 H 75D ST5 - Dimensional drawing

## MT 1335 H 75D ST5

|                                             | MT 1335 H 75D ST5 Created on April 29, 2024 at 5:37:50 PM UT |
|---------------------------------------------|--------------------------------------------------------------|
| Capacities                                  | Metric                                                       |
| Max. capacity                               | 3500 kg                                                      |
| Max. lifting height                         | 12.60 m                                                      |
| Max. outreach                               | 8.65 m                                                       |
| Breakout force with bucket                  | 7400 daN                                                     |
| Weight and dimensions                       |                                                              |
| Overall length to carriage                  | l11 5.72 m                                                   |
| Length to face of forks                     | l2 5.72 m                                                    |
| Overall length (with forks)                 | l1 6.92 m                                                    |
| Overall width                               | b1 2.28 m                                                    |
| Overall height                              | h17 2.48 m                                                   |
| Wheelbase                                   | y 2.80 m                                                     |
| Ground clearance                            | m4 0.42 m                                                    |
| Overall cab width                           | b4 0.95 m                                                    |
| Tilt-up angle                               | a4 13 °                                                      |
| Tilt-down angle                             | a5 114 °                                                     |
| External turning radius                     | Wa3 3.78 m                                                   |
| External turning radius (over tyres)        | Wa1 3.78 m                                                   |
| Unladen weight (with forks)                 | 9470 kg                                                      |
| Overall weight                              | 9470 kg                                                      |
| Tires type                                  | Pneumatic                                                    |
| Standard tires                              | Alliance 400/80 - 24 - 162A8                                 |
| Forks length / width / section              | l / e / s 1200 mm x 100 mm / 50 mm                           |
| Performances                                |                                                              |
| Lifting                                     | 10.30 s                                                      |
| Lowering                                    | 9.60 s                                                       |
| Extension                                   | 14.70 s                                                      |
| Retraction                                  | 9.90 s                                                       |
| Crowd                                       | 3.20 s                                                       |
| Dump                                        | 3.80 s                                                       |
| Engine<br>Engine brand                      | Deutz                                                        |
| Engine form                                 | Stage V                                                      |
| Engine model                                | TCD 2.9L                                                     |
| Number of cylinders / Capacity of cylinders | 4 - 2924 cm <sup>3</sup>                                     |
| I.C. Engine power rating - Power            | 75 Hp / 55.40 kW                                             |
| Max. torque / Engine rotation               | 375 Nm @ 1400 rpm                                            |
| Drawbar pull (Laden)                        | 7130 daN                                                     |
| Electric circuit                            |                                                              |
| 12V Battery capacity                        | 110 Ah                                                       |
| Transmission                                |                                                              |
| Transmission type                           | Hydrostatic                                                  |
| Number of gears (forward / reverse)         | 2/2                                                          |
| Max. travel speed                           | 24.90 km/h                                                   |
| Parking brake                               | Automatic parking brake                                      |
| Service brake                               | Hydraulic servo brake                                        |
| Hydraulics                                  |                                                              |
| Hydraulic pump type                         | Axial piston                                                 |
| Hydraulic Pressure                          | 270 bar                                                      |
| Tank capacities                             |                                                              |
| Engine oil                                  | 8.50 I                                                       |
| Hydraulic oil                               | 153 I                                                        |
| Fuel tank                                   | 137                                                          |
| Noise and vibration                         |                                                              |
| Noise at driving position (LpA)             | 77 dB                                                        |
| Noise to environment (LwA)                  | 104 dB                                                       |
| Vibration on hands/arms                     | < 2.50 m/s²                                                  |
| Miscellaneous                               |                                                              |
| Steering wheels (front / rear)              | 2/2                                                          |
| Drive wheels (front / rear)                 | 2/2                                                          |
| Safety / Safety cab homologation            | Standard EN 15000 / ROPS - FOPS level 2 cab                  |
| Controls                                    | JSM                                                          |