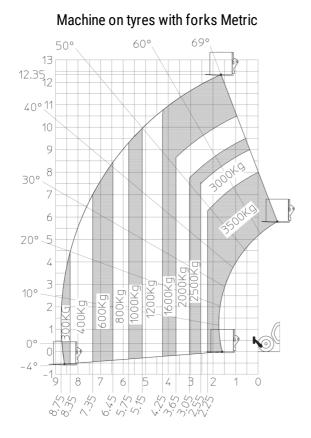

## MT 1335 H 75D ST5 - Load chart

## MT 1335 H 75D ST5

|                                             | MT 1335 H 75D ST5 Created on 27 April 2024 at 1:41:30 PM 010 |
|---------------------------------------------|--------------------------------------------------------------|
| Capacities                                  | Metric                                                       |
| Max. capacity                               | 3500 kg                                                      |
| Max. lifting height                         | 12.60 m                                                      |
| Max. outreach                               | 8.65 m                                                       |
| Breakout force with bucket                  | 7400 daN                                                     |
| Weight and dimensions                       |                                                              |
| Overall length to carriage                  | l11 5.72 m                                                   |
| Length to face of forks                     | l2 5.72 m                                                    |
| Overall length (with forks)                 | l1 6.92 m                                                    |
| Overall width                               | b1 2.28 m                                                    |
| Overall height                              | h17 2.48 m                                                   |
| Wheelbase                                   | y 2.80 m                                                     |
| Ground clearance                            | m4 0.42 m                                                    |
| Overall cab width                           | b4 0.95 m                                                    |
| Tilt-up angle                               | a4 13 °                                                      |
| Tilt-down angle                             | a5 114 °                                                     |
| External turning radius                     | Wa3 3.78 m                                                   |
| External turning radius (over tyres)        | Wa1 3.78 m                                                   |
| Unladen weight (with forks)                 | 9470 kg                                                      |
| Overall weight                              | 9470 kg                                                      |
| Tires type                                  | Pneumatic                                                    |
| Standard tires                              | Alliance 400/80 - 24 - 162A8                                 |
| Forks length / width / section              | I / e / s 1200 mm x 100 mm / 50 mm                           |
| Performances                                |                                                              |
| Lifting                                     | 10.30 s                                                      |
| Lowering                                    | 9.60 s                                                       |
| Extension                                   | 14.70 s                                                      |
| Retraction                                  | 9.90 s                                                       |
| Crowd                                       | 3.20 s                                                       |
| Dump                                        | 3.80 s                                                       |
| Engine                                      |                                                              |
| Engine brand                                | Deutz                                                        |
| Engine norm                                 | Stage V                                                      |
| Engine model                                | TCD 2.9L                                                     |
| Number of cylinders / Capacity of cylinders | 4 - 2924 cm <sup>3</sup>                                     |
| I.C. Engine power rating - Power            | 75 Hp / 55.40 kW                                             |
| Max. torque / Engine rotation               | 375 Nm @ 1400 rpm                                            |
| Drawbar pull (Laden)                        | 7130 daN                                                     |
| Electric circuit                            |                                                              |
| 12V Battery capacity                        | 110 Ah                                                       |
| Transmission                                |                                                              |
| Transmission type                           | Hydrostatic                                                  |
| Number of gears (forward / reverse)         | 2/2                                                          |
| Max. travel speed                           | 2 / 2<br>24.90 km/h                                          |
| Parking brake                               | Automatic parking brake                                      |
| Service brake                               | Hydraulic servo brake                                        |
| Hydraulics                                  | Hydraulic servo brake                                        |
|                                             | Axial piston                                                 |
| Hydraulic pump type                         |                                                              |
| Hydraulic Pressure                          | 270 bar                                                      |
| Tank capacities                             |                                                              |
| Engine oil                                  | 8.50                                                         |
| Hydraulic oil                               | 153                                                          |
| Fuel tank                                   | 137                                                          |
| Noise and vibration                         |                                                              |
| Noise at driving position (LpA)             | 77 dB                                                        |
| Noise to environment (LwA)                  | 104 dB                                                       |
| Vibration on hands/arms                     | < 2.50 m/s <sup>2</sup>                                      |
| Miscellaneous                               |                                                              |
| Steering wheels (front / rear)              | 2/2                                                          |
| Drive wheels (front / rear)                 | 2/2                                                          |
| Safety / Safety cab homologation            | Standard EN 15000 / ROPS - FOPS level 2 cab                  |
| Controls                                    | JSM                                                          |