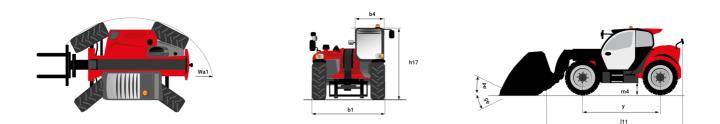

## MT 1335 H 75D ST5 - Dimensional drawing

## MT 1335 H 75D ST5

|                                             | MT 1335 H 75D ST5 Created on 27 April 2024 at 1:41:30 PM 010 |
|---------------------------------------------|--------------------------------------------------------------|
| Capacities                                  | Metric                                                       |
| Max. capacity                               | 3500 kg                                                      |
| Max. lifting height                         | 12.60 m                                                      |
| Max. outreach                               | 8.65 m                                                       |
| Breakout force with bucket                  | 7400 daN                                                     |
| Weight and dimensions                       |                                                              |
| Overall length to carriage                  | l11 5.72 m                                                   |
| Length to face of forks                     | l2 5.72 m                                                    |
| Overall length (with forks)                 | l1 6.92 m                                                    |
| Overall width                               | b1 2.28 m                                                    |
| Overall height                              | h17 2.48 m                                                   |
| Wheelbase                                   | y 2.80 m                                                     |
| Ground clearance                            | m4 0.42 m                                                    |
| Overall cab width                           | b4 0.95 m                                                    |
| Tilt-up angle                               | a4 13 °                                                      |
| Tilt-down angle                             | a5 114 °                                                     |
| External turning radius                     | Wa3 3.78 m                                                   |
| External turning radius (over tyres)        | Wa1 3.78 m                                                   |
| Unladen weight (with forks)                 | 9470 kg                                                      |
| Overall weight                              | 9470 kg                                                      |
| Tires type                                  | Pneumatic                                                    |
| Standard tires                              | Alliance 400/80 - 24 - 162A8                                 |
| Forks length / width / section              | I / e / s 1200 mm x 100 mm / 50 mm                           |
| Performances                                |                                                              |
| Lifting                                     | 10.30 s                                                      |
| Lowering                                    | 9.60 s                                                       |
| Extension                                   | 14.70 s                                                      |
| Retraction                                  | 9.90 s                                                       |
| Crowd                                       | 3.20 s                                                       |
| Dump                                        | 3.80 s                                                       |
| Engine                                      |                                                              |
| Engine brand                                | Deutz                                                        |
| Engine norm                                 | Stage V                                                      |
| Engine model                                | TCD 2.9L                                                     |
| Number of cylinders / Capacity of cylinders | 4 - 2924 cm <sup>3</sup>                                     |
| I.C. Engine power rating - Power            | 75 Hp / 55.40 kW                                             |
| Max. torque / Engine rotation               | 375 Nm @ 1400 rpm                                            |
| Drawbar pull (Laden)                        | 7130 daN                                                     |
| Electric circuit                            |                                                              |
| 12V Battery capacity                        | 110 Ah                                                       |
| Transmission                                |                                                              |
| Transmission type                           | Hydrostatic                                                  |
| Number of gears (forward / reverse)         | 2/2                                                          |
| Max. travel speed                           | 2 / 2<br>24.90 km/h                                          |
| Parking brake                               | Automatic parking brake                                      |
| Service brake                               | Hydraulic servo brake                                        |
| Hydraulics                                  | Hydraulic servo brake                                        |
|                                             | Axial piston                                                 |
| Hydraulic pump type                         |                                                              |
| Hydraulic Pressure                          | 270 bar                                                      |
| Tank capacities                             |                                                              |
| Engine oil                                  | 8.50                                                         |
| Hydraulic oil                               | 153                                                          |
| Fuel tank                                   | 137                                                          |
| Noise and vibration                         |                                                              |
| Noise at driving position (LpA)             | 77 dB                                                        |
| Noise to environment (LwA)                  | 104 dB                                                       |
| Vibration on hands/arms                     | < 2.50 m/s <sup>2</sup>                                      |
| Miscellaneous                               |                                                              |
| Steering wheels (front / rear)              | 2/2                                                          |
| Drive wheels (front / rear)                 | 2/2                                                          |
| Safety / Safety cab homologation            | Standard EN 15000 / ROPS - FOPS level 2 cab                  |
| Controls                                    | JSM                                                          |