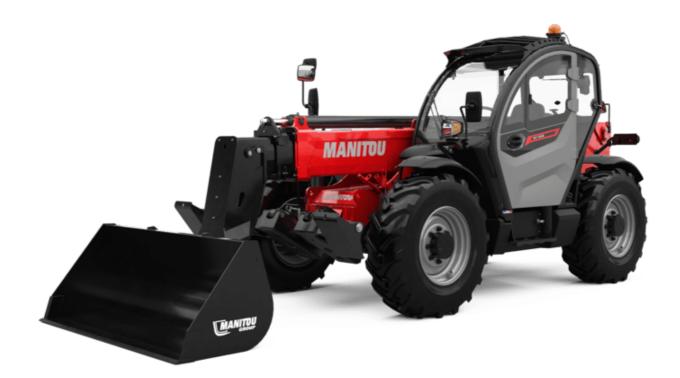

## MT 1335 H 75D ST5

|                                             | MT 1335 H 75D ST5 Created on 27 April 2024 at 1:41:30 PM 010 |
|---------------------------------------------|--------------------------------------------------------------|
| Capacities                                  | Metric                                                       |
| Max. capacity                               | 3500 kg                                                      |
| Max. lifting height                         | 12.60 m                                                      |
| Max. outreach                               | 8.65 m                                                       |
| Breakout force with bucket                  | 7400 daN                                                     |
| Weight and dimensions                       |                                                              |
| Overall length to carriage                  | l11 5.72 m                                                   |
| Length to face of forks                     | l2 5.72 m                                                    |
| Overall length (with forks)                 | l1 6.92 m                                                    |
| Overall width                               | b1 2.28 m                                                    |
| Overall height                              | h17 2.48 m                                                   |
| Wheelbase                                   | y 2.80 m                                                     |
| Ground clearance                            | m4 0.42 m                                                    |
| Overall cab width                           | b4 0.95 m                                                    |
| Tilt-up angle                               | a4 13 °                                                      |
| Tilt-down angle                             | a5 114 °                                                     |
| External turning radius                     | Wa3 3.78 m                                                   |
| External turning radius (over tyres)        | Wa1 3.78 m                                                   |
| Unladen weight (with forks)                 | 9470 kg                                                      |
| Overall weight                              | 9470 kg                                                      |
| Tires type                                  | Pneumatic                                                    |
| Standard tires                              | Alliance 400/80 - 24 - 162A8                                 |
| Forks length / width / section              | I / e / s 1200 mm x 100 mm / 50 mm                           |
| Performances                                |                                                              |
| Lifting                                     | 10.30 s                                                      |
| Lowering                                    | 9.60 s                                                       |
| Extension                                   | 14.70 s                                                      |
| Retraction                                  | 9.90 s                                                       |
| Crowd                                       | 3.20 s                                                       |
| Dump                                        | 3.80 s                                                       |
| Engine                                      |                                                              |
| Engine brand                                | Deutz                                                        |
| Engine norm                                 | Stage V                                                      |
| Engine model                                | TCD 2.9L                                                     |
| Number of cylinders / Capacity of cylinders | 4 - 2924 cm <sup>3</sup>                                     |
| I.C. Engine power rating - Power            | 75 Hp / 55.40 kW                                             |
| Max. torque / Engine rotation               | 375 Nm @ 1400 rpm                                            |
| Drawbar pull (Laden)                        | 7130 daN                                                     |
| Electric circuit                            |                                                              |
| 12V Battery capacity                        | 110 Ah                                                       |
| Transmission                                |                                                              |
| Transmission type                           | Hydrostatic                                                  |
| Number of gears (forward / reverse)         | 2/2                                                          |
| Max. travel speed                           | 2 / 2<br>24.90 km/h                                          |
| Parking brake                               | Automatic parking brake                                      |
| Service brake                               | Hydraulic servo brake                                        |
| Hydraulics                                  | Hydraulic servo brake                                        |
|                                             | Axial piston                                                 |
| Hydraulic pump type                         |                                                              |
| Hydraulic Pressure                          | 270 bar                                                      |
| Tank capacities                             |                                                              |
| Engine oil                                  | 8.50                                                         |
| Hydraulic oil                               | 153                                                          |
| Fuel tank                                   | 137                                                          |
| Noise and vibration                         |                                                              |
| Noise at driving position (LpA)             | 77 dB                                                        |
| Noise to environment (LwA)                  | 104 dB                                                       |
| Vibration on hands/arms                     | < 2.50 m/s <sup>2</sup>                                      |
| Miscellaneous                               |                                                              |
| Steering wheels (front / rear)              | 2/2                                                          |
| Drive wheels (front / rear)                 | 2/2                                                          |
| Safety / Safety cab homologation            | Standard EN 15000 / ROPS - FOPS level 2 cab                  |
| Controls                                    | JSM                                                          |