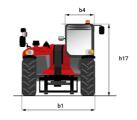

# MT 1335 H 75D ST5 - Dimensional drawing

# MT 1335 H 75D ST5

|                                             | MT 1335 H 75D ST5 Created on April 30, 2024 at 3:17:09 PM U |
|---------------------------------------------|-------------------------------------------------------------|
| Capacities                                  | Metric                                                      |
| Max. capacity                               | 3500 kg                                                     |
| Max. lifting height                         | 12.60 m                                                     |
| Max. outreach                               | 8.65 m                                                      |
| Breakout force with bucket                  | 7400 daN                                                    |
| Weight and dimensions                       |                                                             |
| Overall length to carriage                  | l11 5.72 m                                                  |
| Length to face of forks                     | 12 5.72 m                                                   |
|                                             | 12 3.72 III 6.92 m                                          |
| Overall length (with forks) Overall width   | b1 2.28 m                                                   |
|                                             |                                                             |
| Overall height                              | h17 2.48 m                                                  |
| Wheelbase                                   | y 2.80 m                                                    |
| Ground clearance                            | m4 0.42 m                                                   |
| Overall cab width                           | b4 0.95 m                                                   |
| Tilt-up angle                               | a4 13 °                                                     |
| Tilt-down angle                             | a5 114°                                                     |
| External turning radius                     | Wa3 3.78 m                                                  |
| External turning radius (over tyres)        | Wa1 3.78 m                                                  |
| Unladen weight (with forks)                 | 9470 kg                                                     |
| Overall weight                              | 9470 kg                                                     |
| Tires type                                  | Pneumatic                                                   |
| Standard tires                              | Alliance 400/80 - 24 - 162A8                                |
| Forks length / width / section              | I / e / s 1200 mm x 100 mm / 50 mm                          |
| Performances                                |                                                             |
| Lifting                                     | 10.30 s                                                     |
| Lowering                                    | 9.60 s                                                      |
| Extension                                   | 14.70 s                                                     |
|                                             |                                                             |
| Retraction                                  | 9.90 s                                                      |
| Crowd                                       | 3.20 s                                                      |
| Dump                                        | 3.80 s                                                      |
| Engine                                      |                                                             |
| Engine brand                                | Deutz                                                       |
| Engine norm                                 | Stage V                                                     |
| Engine model                                | TCD 2.9L                                                    |
| Number of cylinders / Capacity of cylinders | 4 - 2924 cm³                                                |
| I.C. Engine power rating - Power            | 75 Hp / 55.40 kW                                            |
| Max. torque / Engine rotation               | 375 Nm @ 1400 rpm                                           |
| Drawbar pull (Laden)                        | 7130 daN                                                    |
| Electric circuit                            |                                                             |
| 12V Battery capacity                        | 110 Ah                                                      |
| Transmission                                |                                                             |
| Transmission type                           | Hydrostatic                                                 |
| Number of gears (forward / reverse)         | 2/2                                                         |
| Max. travel speed                           | 24.90 km/h                                                  |
| Parking brake                               | Automatic parking brake                                     |
| Service brake                               | Hydraulic servo brake                                       |
| Hydraulics                                  | Tryatanio verio siane                                       |
| Hydraulic pump type                         | Axial piston                                                |
|                                             |                                                             |
| Hydraulic Pressure Tank connection          | 270 bar                                                     |
| Tank capacities                             | 0.00                                                        |
| Engine oil                                  | 8.50                                                        |
| Hydraulic oil                               | 153 I                                                       |
| Fuel tank                                   | 137 l                                                       |
| Noise and vibration                         |                                                             |
| Noise at driving position (LpA)             | 77 dB                                                       |
| Noise to environment (LwA)                  | 104 dB                                                      |
| Vibration on hands/arms                     | < 2.50 m/s²                                                 |
| Miscellaneous                               |                                                             |
| Steering wheels (front / rear)              | 2/2                                                         |
| Drive wheels (front / rear)                 | 2/2                                                         |
| Safety / Safety cab homologation            | Standard EN 15000 / ROPS - FOPS level 2 cab                 |
|                                             |                                                             |