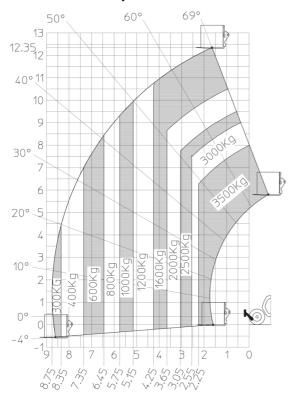

|
| Vibration on hands/arms                     | < 2.50 m/s²                                                 |
| Miscellaneous                               |                                                             |
| Steering wheels (front / rear)              | 2/2                                                         |
| Drive wheels (front / rear)                 | 2/2                                                         |
| Safety / Safety cab homologation            | Standard EN 15000 / ROPS - FOPS level 2 cab                 |
|                                             |                                                             |

# MT 1335 H 75D ST5 - Dimensional drawing







### MT 1335 H 75D ST5 - Load chart

# Machine on tyres with forks Metric



### Machine on lowered stabilisers with forks Metric







#### **Head Office**

B.P. 249 - 430 rue de l'Aubinière 44150 Ancenis Cedex - France Tel: +33 (0)2 40 09 10 11 - Fax: +33 (0)2 40 09 10 97 www.manitou.com



This publication provides a description of the configuration versions and options for Manitou products, which may differ for equipment. The equipment presented in this brochure may be part of a series, as an option, or it may not be available, depending on the versions. Manitou reserves the right, at any time and without notice, to amend the specifications described and represented. The specifications provided do not bind the manufacturer. For more details, please contact your Manitou agent. This is not a contractually binding document. The presentation of the products is n