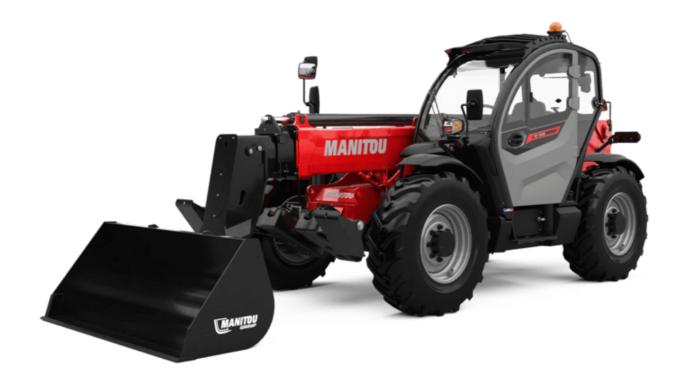

Technical sheet:

# MT 1335 H 75D ST5

|                                             | MT 1335 H 75D ST5 Created on April 30, 2024 at 3:17:09 PM U |
|---------------------------------------------|-------------------------------------------------------------|
| Capacities                                  | Metric                                                      |
| Max. capacity                               | 3500 kg                                                     |
| Max. lifting height                         | 12.60 m                                                     |
| Max. outreach                               | 8.65 m                                                      |
| Breakout force with bucket                  | 7400 daN                                                    |
| Weight and dimensions                       |                                                             |
| Overall length to carriage                  | l11 5.72 m                                                  |
| Length to face of forks                     | 12 5.72 m                                                   |
|                                             | 12 3.72 III 6.92 m                                          |
| Overall length (with forks) Overall width   | b1 2.28 m                                                   |
|                                             |                                                             |
| Overall height                              | h17 2.48 m                                                  |
| Wheelbase                                   | y 2.80 m                                                    |
| Ground clearance                            | m4 0.42 m                                                   |
| Overall cab width                           | b4 0.95 m                                                   |
| Tilt-up angle                               | a4 13 °                                                     |
| Tilt-down angle                             | a5 114°                                                     |
| External turning radius                     | Wa3 3.78 m                                                  |
| External turning radius (over tyres)        | Wa1 3.78 m                                                  |
| Unladen weight (with forks)                 | 9470 kg                                                     |
| Overall weight                              | 9470 kg                                                     |
| Tires type                                  | Pneumatic                                                   |
| Standard tires                              | Alliance 400/80 - 24 - 162A8                                |
| Forks length / width / section              | I / e / s 1200 mm x 100 mm / 50 mm                          |
| Performances                                |                                                             |
| Lifting                                     | 10.30 s                                                     |
| Lowering                                    | 9.60 s                                                      |
| Extension                                   | 14.70 s                                                     |
|                                             |                                                             |
| Retraction                                  | 9.90 s                                                      |
| Crowd                                       | 3.20 s                                                      |
| Dump                                        | 3.80 s                                                      |
| Engine                                      |                                                             |
| Engine brand                                | Deutz                                                       |
| Engine norm                                 | Stage V                                                     |
| Engine model                                | TCD 2.9L                                                    |
| Number of cylinders / Capacity of cylinders | 4 - 2924 cm³                                                |
| I.C. Engine power rating - Power            | 75 Hp / 55.40 kW                                            |
| Max. torque / Engine rotation               | 375 Nm @ 1400 rpm                                           |
| Drawbar pull (Laden)                        | 7130 daN                                                    |
| Electric circuit                            |                                                             |
| 12V Battery capacity                        | 110 Ah                                                      |
| Transmission                                |                                                             |
| Transmission type                           | Hydrostatic                                                 |
| Number of gears (forward / reverse)         | 2/2                                                         |
| Max. travel speed                           | 24.90 km/h                                                  |
| Parking brake                               | Automatic parking brake                                     |
| Service brake                               | Hydraulic servo brake                                       |
| Hydraulics                                  | Tryatanio verio siane                                       |
| Hydraulic pump type                         | Axial piston                                                |
|                                             |                                                             |
| Hydraulic Pressure Tank connection          | 270 bar                                                     |
| Tank capacities                             | 0.00                                                        |
| Engine oil                                  | 8.50                                                        |
| Hydraulic oil                               | 153 I                                                       |
| Fuel tank                                   | 137 l                                                       |
| Noise and vibration                         |                                                             |
| Noise at driving position (LpA)             | 77 dB                                                       |
| Noise to environment (LwA)                  | 104 dB                                                      |
| Vibration on hands/arms                     | < 2.50 m/s²                                                 |
| Miscellaneous                               |                                                             |
| Steering wheels (front / rear)              | 2/2                                                         |
| Drive wheels (front / rear)                 | 2/2                                                         |
| Safety / Safety cab homologation            | Standard EN 15000 / ROPS - FOPS level 2 cab                 |
|                                             |                                                             |