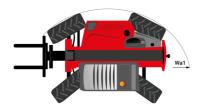

# MT 1335 H 75D ST5 - Dimensional drawing

# MT 1335 H 75D ST5

|                                             | MT 1335 H 75D ST5 Created on April 30, 2024 at 3:17:09 PM U |
|---------------------------------------------|-------------------------------------------------------------|
| Capacities                                  | Metric                                                      |
| Max. capacity                               | 3500 kg                                                     |
| Max. lifting height                         | 12.60 m                                                     |
| Max. outreach                               | 8.65 m                                                      |
| Breakout force with bucket                  | 7400 daN                                                    |
| Weight and dimensions                       |                                                             |
| Overall length to carriage                  | l11 5.72 m                                                  |
| Length to face of forks                     | 12 5.72 m                                                   |
|                                             | 12 3.72 III 6.92 m                                          |
| Overall length (with forks) Overall width   | b1 2.28 m                                                   |
|                                             |                                                             |
| Overall height                              | h17 2.48 m                                                  |
| Wheelbase                                   | y 2.80 m                                                    |
| Ground clearance                            | m4 0.42 m                                                   |
| Overall cab width                           | b4 0.95 m                                                   |
| Tilt-up angle                               | a4 13 °                                                     |
| Tilt-down angle                             | a5 114°                                                     |
| External turning radius                     | Wa3 3.78 m                                                  |
| External turning radius (over tyres)        | Wa1 3.78 m                                                  |
| Unladen weight (with forks)                 | 9470 kg                                                     |
| Overall weight                              | 9470 kg                                                     |
| Tires type                                  | Pneumatic                                                   |
| Standard tires                              | Alliance 400/80 - 24 - 162A8                                |
| Forks length / width / section              | I / e / s 1200 mm x 100 mm / 50 mm                          |
| Performances                                |                                                             |
| Lifting                                     | 10.30 s                                                     |
| Lowering                                    | 9.60 s                                                      |
| Extension                                   | 14.70 s                                                     |
|                                             |                                                             |
| Retraction                                  | 9.90 s                                                      |
| Crowd                                       | 3.20 s                                                      |
| Dump                                        | 3.80 s                                                      |
| Engine                                      |                                                             |
| Engine brand                                | Deutz                                                       |
| Engine norm                                 | Stage V                                                     |
| Engine model                                | TCD 2.9L                                                    |
| Number of cylinders / Capacity of cylinders | 4 - 2924 cm³                                                |
| I.C. Engine power rating - Power            | 75 Hp / 55.40 kW                                            |
| Max. torque / Engine rotation               | 375 Nm @ 1400 rpm                                           |
| Drawbar pull (Laden)                        | 7130 daN                                                    |
| Electric circuit                            |                                                             |
| 12V Battery capacity                        | 110 Ah                                                      |
| Transmission                                |                                                             |
| Transmission type                           | Hydrostatic                                                 |
| Number of gears (forward / reverse)         | 2/2                                                         |
| Max. travel speed                           | 24.90 km/h                                                  |
| Parking brake                               | Automatic parking brake                                     |
| Service brake                               | Hydraulic servo brake                                       |
| Hydraulics                                  | Tryatanio verio siane                                       |
| Hydraulic pump type                         | Axial piston                                                |
|                                             |                                                             |
| Hydraulic Pressure Tank connection          | 270 bar                                                     |
| Tank capacities                             | 0.00                                                        |
| Engine oil                                  | 8.50                                                        |
| Hydraulic oil                               | 153 I                                                       |
| Fuel tank                                   | 137 l                                                       |
| Noise and vibration                         |                                                             |
| Noise at driving position (LpA)             | 77 dB                                                       |
| Noise to environment (LwA)                  | 104 dB                                                      |
| Vibration on hands/arms                     | < 2.50 m/s²                                                 |
| Miscellaneous                               |                                                             |
| Steering wheels (front / rear)              | 2/2                                                         |
| Drive wheels (front / rear)                 | 2/2                                                         |
| Safety / Safety cab homologation            | Standard EN 15000 / ROPS - FOPS level 2 cab                 |
|                                             |                                                             |