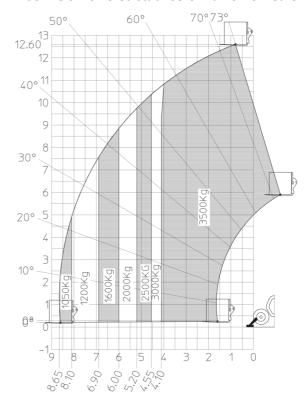

| < 2.50 m/s²                                                 |
| Miscellaneous                               |                                                             |
| Steering wheels (front / rear)              | 2/2                                                         |
| Drive wheels (front / rear)                 | 2/2                                                         |
| Safety / Safety cab homologation            | Standard EN 15000 / ROPS - FOPS level 2 cab                 |
|                                             |                                                             |

# MT 1335 H 75D ST5 - Dimensional drawing







### MT 1335 H 75D ST5 - Load chart

# Machine on tyres with forks Metric



### Machine on lowered stabilisers with forks Metric







#### **Head Office**

B.P. 249 - 430 rue de l'Aubinière 44150 Ancenis Cedex - France Tel: +33 (0)2 40 09 10 11 - Fax: +33 (0)2 40 09 10 97 www.manitou.com



This publication provides a description of the configuration versions and options for Manitou products, which may differ for equipment. The equipment presented in this brochure may be part of a series, as an option, or it may not be available, depending on the versions. Manitou reserves the right, at any time and without notice, to amend the specifications described and represented. The specifications provided do not bind the manufacturer. For more details, please contact your Manitou agent. This is not a contractually binding document. The presentation of the products is not contractually binding. List of specifications non-exh