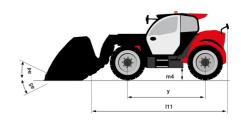

# MT 1335 H 75D ST5 - Dimensional drawing

# MT 1335 H 75D ST5

|                                             | MT 1335 H 75D ST5 Created on April 30, 2024 at 3:17:09 PM U |
|---------------------------------------------|-------------------------------------------------------------|
| Capacities                                  | Metric                                                      |
| Max. capacity                               | 3500 kg                                                     |
| Max. lifting height                         | 12.60 m                                                     |
| Max. outreach                               | 8.65 m                                                      |
| Breakout force with bucket                  | 7400 daN                                                    |
| Weight and dimensions                       |                                                             |
| Overall length to carriage                  | l11 5.72 m                                                  |
| Length to face of forks                     | 12 5.72 m                                                   |
|                                             | 12 3.72 III 6.92 m                                          |
| Overall length (with forks) Overall width   | b1 2.28 m                                                   |
|                                             |                                                             |
| Overall height                              | h17 2.48 m                                                  |
| Wheelbase                                   | y 2.80 m                                                    |
| Ground clearance                            | m4 0.42 m                                                   |
| Overall cab width                           | b4 0.95 m                                                   |
| Tilt-up angle                               | a4 13 °                                                     |
| Tilt-down angle                             | a5 114°                                                     |
| External turning radius                     | Wa3 3.78 m                                                  |
| External turning radius (over tyres)        | Wa1 3.78 m                                                  |
| Unladen weight (with forks)                 | 9470 kg                                                     |
| Overall weight                              | 9470 kg                                                     |
| Tires type                                  | Pneumatic                                                   |
| Standard tires                              | Alliance 400/80 - 24 - 162A8                                |
| Forks length / width / section              | I / e / s 1200 mm x 100 mm / 50 mm                          |
| Performances                                |                                                             |
| Lifting                                     | 10.30 s                                                     |
| Lowering                                    | 9.60 s                                                      |
| Extension                                   | 14.70 s                                                     |
|                                             |                                                             |
| Retraction                                  | 9.90 s                                                      |
| Crowd                                       | 3.20 s                                                      |
| Dump                                        | 3.80 s                                                      |
| Engine                                      |                                                             |
| Engine brand                                | Deutz                                                       |
| Engine norm                                 | Stage V                                                     |
| Engine model                                | TCD 2.9L                                                    |
| Number of cylinders / Capacity of cylinders | 4 - 2924 cm³                                                |
| I.C. Engine power rating - Power            | 75 Hp / 55.40 kW                                            |
| Max. torque / Engine rotation               | 375 Nm @ 1400 rpm                                           |
| Drawbar pull (Laden)                        | 7130 daN                                                    |
| Electric circuit                            |                                                             |
| 12V Battery capacity                        | 110 Ah                                                      |
| Transmission                                |                                                             |
| Transmission type                           | Hydrostatic                                                 |
| Number of gears (forward / reverse)         | 2/2                                                         |
| Max. travel speed                           | 24.90 km/h                                                  |
| Parking brake                               | Automatic parking brake                                     |
| Service brake                               | Hydraulic servo brake                                       |
| Hydraulics                                  | Tryatanio verio siane                                       |
| Hydraulic pump type                         | Axial piston                                                |
|                                             |                                                             |
| Hydraulic Pressure Tank connection          | 270 bar                                                     |
| Tank capacities                             | 0.00                                                        |
| Engine oil                                  | 8.50                                                        |
| Hydraulic oil                               | 153 I                                                       |
| Fuel tank                                   | 137 l                                                       |
| Noise and vibration                         |                                                             |
| Noise at driving position (LpA)             | 77 dB                                                       |
| Noise to environment (LwA)                  | 104 dB                                                      |
| Vibration on hands/arms                     | < 2.50 m/s²                                                 |
| Miscellaneous                               |                                                             |
| Steering wheels (front / rear)              | 2/2                                                         |
| Drive wheels (front / rear)                 | 2/2                                                         |
| Safety / Safety cab homologation            | Standard EN 15000 / ROPS - FOPS level 2 cab                 |
|                                             |                                                             |