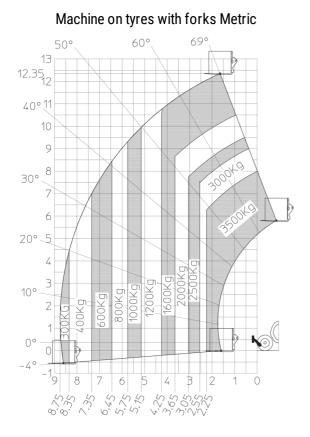

ironment (LwA)                  | 104 dB                                                |
| Vibration on hands/arms                     | < 2.50 m/s <sup>2</sup>                               |
| Miscellaneous                               |                                                       |
| Steering wheels (front / rear)              | 2 / 2                                                 |
| Drive wheels (front / rear)                 | 2/2                                                   |
| Safety / Safety cab homologation            | Standard EN 15000 / ROPS - FOPS level 2 cab           |
| Controls                                    | JSM                                                   |

## MT 1335 H 75D ST5 - Dimensional drawing







## MT 1335 H 75D ST5 - Load chart



## Machine on lowered stabilisers with forks Metric





Head Office B.P. 249 - 430 rue de l'Aubinière 44150 Ancenis Cedex - France Tel: +33 (0)2 40 09 10 11 - Fax: +33 (0)2 40 09 10 97 www.manitou.com



This publication provides a description of the configuration versions and options for Manitou products, which may differ for equipment. The equipment presented in this brochure may be part of a series, as an option, or it may not be available, depending on the versions. Manitou reserves the right, at any time and without notice, to amend the specifications described and represented. The specifications provided do not bind the manufacturer. For more details, please contact your Manitou agent. This is not a contractually binding document. The presentation of the products is not contractua