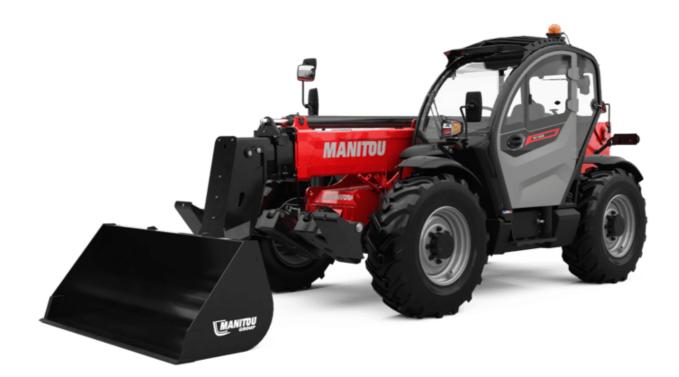

Technical sheet :

## MT 1335 H 75D ST5

|                                             | MT 1335 H 75D ST5 Created on 4 May 2024 at 19:43:57 U |
|---------------------------------------------|-------------------------------------------------------|
| Capacities                                  | Metric                                                |
| Max. capacity                               | 3500 kg                                               |
| Max. lifting height                         | 12.60 m                                               |
| Max. outreach                               | 8.65 m                                                |
| Breakout force with bucket                  | 7400 daN                                              |
| Weight and dimensions                       |                                                       |
| Overall length to carriage                  | l11 5.72 m                                            |
| Length to face of forks                     | l2 5.72 m                                             |
| Overall length (with forks)                 | l1 6.92 m                                             |
| Overall width                               | b1 2.28 m                                             |
| Overall height                              | h17 2.48 m                                            |
| Wheelbase                                   | y 2.80 m                                              |
| Ground clearance                            | m4 0.42 m                                             |
| Overall cab width                           | b4 0.95 m                                             |
| Tilt-up angle                               | a4 13 °                                               |
|                                             | a4 13<br>a5 114 °                                     |
| Tilt-down angle                             |                                                       |
| External turning radius                     | Wa3 3.78 m                                            |
| External turning radius (over tyres)        | Wa1 3.78 m                                            |
| Unladen weight (with forks)                 | 9470 kg                                               |
| Overall weight                              | 9470 kg                                               |
| Tires type                                  | Pneumatic                                             |
| Standard tires                              | Alliance 400/80 - 24 - 162A8                          |
| Forks length / width / section              | l / e / s 1200 mm x 100 mm / 50 mm                    |
| Performances                                |                                                       |
| Lifting                                     | 10.30 s                                               |
| Lowering                                    | 9.60 s                                                |
| Extension                                   | 14.70 s                                               |
| Retraction                                  | 9.90 s                                                |
| Crowd                                       | 3.20 s                                                |
| Dump                                        | 3.80 s                                                |
| Engine                                      |                                                       |
| Engine brand                                | Deutz                                                 |
| Engine norm                                 | Stage V                                               |
| Engine model                                | TCD 2.9L                                              |
| Number of cylinders / Capacity of cylinders | 4 - 2924 cm³                                          |
| I.C. Engine power rating - Power            | 75 Hp / 55.40 kW                                      |
| Max. torque / Engine rotation               | 375 Nm @ 1400 rpm                                     |
| Drawbar pull (Laden)                        | 7130 daN                                              |
| Electric circuit                            |                                                       |
| 12V Battery capacity                        | 110 Ah                                                |
| Transmission                                |                                                       |
| Transmission type                           | Hydrostatic                                           |
| Number of gears (forward / reverse)         | 2/2                                                   |
| Max. travel speed                           | 24.90 km/h                                            |
|                                             |                                                       |
| Parking brake<br>Service brake              | Automatic parking brake                               |
|                                             | Hydraulic servo brake                                 |
| Hydraulics                                  |                                                       |
| Hydraulic pump type                         | Axial piston                                          |
| Hydraulic Pressure                          | 270 bar                                               |
| Tank capacities                             |                                                       |
| Engine oil                                  | 8.50 I                                                |
| Hydraulic oil                               | 153                                                   |
| Fuel tank                                   | 137                                                   |
| Noise and vibration                         |                                                       |
| Noise at driving position (LpA)             | 77 dB                                                 |
| Noise to environment (LwA)                  | 104 dB                                                |
| Vibration on hands/arms                     | < 2.50 m/s <sup>2</sup>                               |
| Miscellaneous                               |                                                       |
| Steering wheels (front / rear)              | 2 / 2                                                 |
| Drive wheels (front / rear)                 | 2/2                                                   |
| Safety / Safety cab homologation            | Standard EN 15000 / ROPS - FOPS level 2 cab           |
| Controls                                    | JSM                                                   |