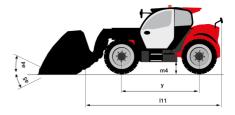

## MT 1335 H 75D ST5

|                                             | MT 1335 H 75D ST5 Created on 4 May 2024 at 19:43:57 U |
|---------------------------------------------|-------------------------------------------------------|
| Capacities                                  | Metric                                                |
| Max. capacity                               | 3500 kg                                               |
| Max. lifting height                         | 12.60 m                                               |
| Max. outreach                               | 8.65 m                                                |
| Breakout force with bucket                  | 7400 daN                                              |
| Weight and dimensions                       |                                                       |
| Overall length to carriage                  | l11 5.72 m                                            |
| Length to face of forks                     | l2 5.72 m                                             |
| Overall length (with forks)                 | l1 6.92 m                                             |
| Overall width                               | b1 2.28 m                                             |
| Overall height                              | h17 2.48 m                                            |
| Wheelbase                                   | y 2.80 m                                              |
| Ground clearance                            | m4 0.42 m                                             |
| Overall cab width                           | b4 0.95 m                                             |
| Tilt-up angle                               | a4 13 °                                               |
|                                             | a4 13<br>a5 114 °                                     |
| Tilt-down angle                             |                                                       |
| External turning radius                     | Wa3 3.78 m                                            |
| External turning radius (over tyres)        | Wa1 3.78 m                                            |
| Unladen weight (with forks)                 | 9470 kg                                               |
| Overall weight                              | 9470 kg                                               |
| Tires type                                  | Pneumatic                                             |
| Standard tires                              | Alliance 400/80 - 24 - 162A8                          |
| Forks length / width / section              | l / e / s 1200 mm x 100 mm / 50 mm                    |
| Performances                                |                                                       |
| Lifting                                     | 10.30 s                                               |
| Lowering                                    | 9.60 s                                                |
| Extension                                   | 14.70 s                                               |
| Retraction                                  | 9.90 s                                                |
| Crowd                                       | 3.20 s                                                |
| Dump                                        | 3.80 s                                                |
| Engine                                      |                                                       |
| Engine brand                                | Deutz                                                 |
| Engine norm                                 | Stage V                                               |
| Engine model                                | TCD 2.9L                                              |
| Number of cylinders / Capacity of cylinders | 4 - 2924 cm³                                          |
| I.C. Engine power rating - Power            | 75 Hp / 55.40 kW                                      |
| Max. torque / Engine rotation               | 375 Nm @ 1400 rpm                                     |
| Drawbar pull (Laden)                        | 7130 daN                                              |
| Electric circuit                            |                                                       |
| 12V Battery capacity                        | 110 Ah                                                |
| Transmission                                |                                                       |
| Transmission type                           | Hydrostatic                                           |
| Number of gears (forward / reverse)         | 2/2                                                   |
| Max. travel speed                           | 24.90 km/h                                            |
|                                             |                                                       |
| Parking brake<br>Service brake              | Automatic parking brake                               |
|                                             | Hydraulic servo brake                                 |
| Hydraulics                                  |                                                       |
| Hydraulic pump type                         | Axial piston                                          |
| Hydraulic Pressure                          | 270 bar                                               |
| Tank capacities                             |                                                       |
| Engine oil                                  | 8.50 I                                                |
| Hydraulic oil                               | 153                                                   |
| Fuel tank                                   | 137                                                   |
| Noise and vibration                         |                                                       |
| Noise at driving position (LpA)             | 77 dB                                                 |
| Noise to environment (LwA)                  | 104 dB                                                |
| Vibration on hands/arms                     | < 2.50 m/s <sup>2</sup>                               |
| Miscellaneous                               |                                                       |
| Steering wheels (front / rear)              | 2 / 2                                                 |
| Drive wheels (front / rear)                 | 2/2                                                   |
| Safety / Safety cab homologation            | Standard EN 15000 / ROPS - FOPS level 2 cab           |
| Controls                                    | JSM                                                   |

## MT 1335 H 75D ST5 - Dimensional drawing