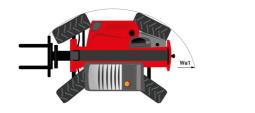

## MT 1335 H 75D ST5

|                                             | MT 1335 H 75D ST5 Created on 4 May 2024 at 19:43:57 U |
|---------------------------------------------|-------------------------------------------------------|
| Capacities                                  | Metric                                                |
| Max. capacity                               | 3500 kg                                               |
| Max. lifting height                         | 12.60 m                                               |
| Max. outreach                               | 8.65 m                                                |
| Breakout force with bucket                  | 7400 daN                                              |
| Weight and dimensions                       |                                                       |
| Overall length to carriage                  | l11 5.72 m                                            |
| Length to face of forks                     | l2 5.72 m                                             |
| Overall length (with forks)                 | l1 6.92 m                                             |
| Overall width                               | b1 2.28 m                                             |
| Overall height                              | h17 2.48 m                                            |
| Wheelbase                                   | y 2.80 m                                              |
| Ground clearance                            | m4 0.42 m                                             |
| Overall cab width                           | b4 0.95 m                                             |
| Tilt-up angle                               | a4 13 °                                               |
|                                             | a4 13<br>a5 114 °                                     |
| Tilt-down angle                             |                                                       |
| External turning radius                     | Wa3 3.78 m                                            |
| External turning radius (over tyres)        | Wa1 3.78 m                                            |
| Unladen weight (with forks)                 | 9470 kg                                               |
| Overall weight                              | 9470 kg                                               |
| Tires type                                  | Pneumatic                                             |
| Standard tires                              | Alliance 400/80 - 24 - 162A8                          |
| Forks length / width / section              | l / e / s 1200 mm x 100 mm / 50 mm                    |
| Performances                                |                                                       |
| Lifting                                     | 10.30 s                                               |
| Lowering                                    | 9.60 s                                                |
| Extension                                   | 14.70 s                                               |
| Retraction                                  | 9.90 s                                                |
| Crowd                                       | 3.20 s                                                |
| Dump                                        | 3.80 s                                                |
| Engine                                      |                                                       |
| Engine brand                                | Deutz                                                 |
| Engine norm                                 | Stage V                                               |
| Engine model                                | TCD 2.9L                                              |
| Number of cylinders / Capacity of cylinders | 4 - 2924 cm³                                          |
| I.C. Engine power rating - Power            | 75 Hp / 55.40 kW                                      |
| Max. torque / Engine rotation               | 375 Nm @ 1400 rpm                                     |
| Drawbar pull (Laden)                        | 7130 daN                                              |
| Electric circuit                            |                                                       |
| 12V Battery capacity                        | 110 Ah                                                |
| Transmission                                |                                                       |
| Transmission type                           | Hydrostatic                                           |
| Number of gears (forward / reverse)         | 2/2                                                   |
| Max. travel speed                           | 24.90 km/h                                            |
|                                             |                                                       |
| Parking brake<br>Service brake              | Automatic parking brake                               |
|                                             | Hydraulic servo brake                                 |
| Hydraulics                                  |                                                       |
| Hydraulic pump type                         | Axial piston                                          |
| Hydraulic Pressure                          | 270 bar                                               |
| Tank capacities                             |                                                       |
| Engine oil                                  | 8.50 I                                                |
| Hydraulic oil                               | 153                                                   |
| Fuel tank                                   | 137                                                   |
| Noise and vibration                         |                                                       |
| Noise at driving position (LpA)             | 77 dB                                                 |
| Noise to environment (LwA)                  | 104 dB                                                |
| Vibration on hands/arms                     | < 2.50 m/s <sup>2</sup>                               |
| Miscellaneous                               |                                                       |
| Steering wheels (front / rear)              | 2 / 2                                                 |
| Drive wheels (front / rear)                 | 2/2                                                   |
| Safety / Safety cab homologation            | Standard EN 15000 / ROPS - FOPS level 2 cab           |
| Controls                                    | JSM                                                   |

## MT 1335 H 75D ST5 - Dimensional drawing