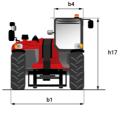

## MT 1335 H 75D ST5

|                                             | MT 1335 H 75D ST5 Created on 4 May 2024 at 19:43:57 U |
|---------------------------------------------|-------------------------------------------------------|
| Capacities                                  | Metric                                                |
| Max. capacity                               | 3500 kg                                               |
| Max. lifting height                         | 12.60 m                                               |
| Max. outreach                               | 8.65 m                                                |
| Breakout force with bucket                  | 7400 daN                                              |
| Weight and dimensions                       |                                                       |
| Overall length to carriage                  | l11 5.72 m                                            |
| Length to face of forks                     | l2 5.72 m                                             |
| Overall length (with forks)                 | l1 6.92 m                                             |
| Overall width                               | b1 2.28 m                                             |
| Overall height                              | h17 2.48 m                                            |
| Wheelbase                                   | y 2.80 m                                              |
| Ground clearance                            | m4 0.42 m                                             |
| Overall cab width                           | b4 0.95 m                                             |
| Tilt-up angle                               | a4 13 °                                               |
|                                             | a4 13<br>a5 114 °                                     |
| Tilt-down angle                             |                                                       |
| External turning radius                     | Wa3 3.78 m                                            |
| External turning radius (over tyres)        | Wa1 3.78 m                                            |
| Unladen weight (with forks)                 | 9470 kg                                               |
| Overall weight                              | 9470 kg                                               |
| Tires type                                  | Pneumatic                                             |
| Standard tires                              | Alliance 400/80 - 24 - 162A8                          |
| Forks length / width / section              | l / e / s 1200 mm x 100 mm / 50 mm                    |
| Performances                                |                                                       |
| Lifting                                     | 10.30 s                                               |
| Lowering                                    | 9.60 s                                                |
| Extension                                   | 14.70 s                                               |
| Retraction                                  | 9.90 s                                                |
| Crowd                                       | 3.20 s                                                |
| Dump                                        | 3.80 s                                                |
| Engine                                      |                                                       |
| Engine brand                                | Deutz                                                 |
| Engine norm                                 | Stage V                                               |
| Engine model                                | TCD 2.9L                                              |
| Number of cylinders / Capacity of cylinders | 4 - 2924 cm³                                          |
| I.C. Engine power rating - Power            | 75 Hp / 55.40 kW                                      |
| Max. torque / Engine rotation               | 375 Nm @ 1400 rpm                                     |
| Drawbar pull (Laden)                        | 7130 daN                                              |
| Electric circuit                            |                                                       |
| 12V Battery capacity                        | 110 Ah                                                |
| Transmission                                |                                                       |
| Transmission type                           | Hydrostatic                                           |
| Number of gears (forward / reverse)         | 2/2                                                   |
| Max. travel speed                           | 24.90 km/h                                            |
|                                             |                                                       |
| Parking brake<br>Service brake              | Automatic parking brake                               |
|                                             | Hydraulic servo brake                                 |
| Hydraulics                                  |                                                       |
| Hydraulic pump type                         | Axial piston                                          |
| Hydraulic Pressure                          | 270 bar                                               |
| Tank capacities                             |                                                       |
| Engine oil                                  | 8.50 I                                                |
| Hydraulic oil                               | 153                                                   |
| Fuel tank                                   | 137                                                   |
| Noise and vibration                         |                                                       |
| Noise at driving position (LpA)             | 77 dB                                                 |
| Noise to environment (LwA)                  | 104 dB                                                |
| Vibration on hands/arms                     | < 2.50 m/s <sup>2</sup>                               |
| Miscellaneous                               |                                                       |
| Steering wheels (front / rear)              | 2 / 2                                                 |
| Drive wheels (front / rear)                 | 2/2                                                   |
| Safety / Safety cab homologation            | Standard EN 15000 / ROPS - FOPS level 2 cab           |
| Controls                                    | JSM                                                   |

## MT 1335 H 75D ST5 - Dimensional drawing