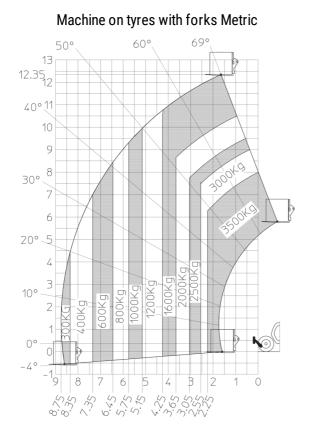

## MT 1335 H 75D ST5 - Load chart

## MT 1335 H 75D ST5

|                                             | <b>MT 1335 H 75D ST5</b> Created on May 2, 2024 at 4.00.00 AW OT |
|---------------------------------------------|------------------------------------------------------------------|
| Capacities                                  | Metric                                                           |
| Max. capacity                               | 3500 kg                                                          |
| Max. lifting height                         | 12.60 m                                                          |
| Max. outreach                               | 8.65 m                                                           |
| Breakout force with bucket                  | 7400 daN                                                         |
| Weight and dimensions                       |                                                                  |
| Overall length to carriage                  | l11 5.72 m                                                       |
| Length to face of forks                     | l2 5.72 m                                                        |
| Overall length (with forks)                 | l1 6.92 m                                                        |
| Overall width                               | b1 2.28 m                                                        |
| Overall height                              | h17 2.48 m                                                       |
| Wheelbase                                   | y 2.80 m                                                         |
| Ground clearance                            | m4 0.42 m                                                        |
| Overall cab width                           | b4 0.95 m                                                        |
| Tilt-up angle                               | a4 13 °                                                          |
| Tilt-down angle                             | a5 114 °                                                         |
| External turning radius                     | Wa3 3.78 m                                                       |
| External turning radius (over tyres)        | Wa1 3.78 m                                                       |
| Unladen weight (with forks)                 | 9470 kg                                                          |
| Overall weight                              | 9470 kg                                                          |
| Tires type                                  | Pneumatic                                                        |
| Standard tires                              | Alliance 400/80 - 24 - 162A8                                     |
| Forks length / width / section              | l / e / s 1200 mm x 100 mm / 50 mm                               |
| Performances                                |                                                                  |
| Lifting                                     | 10.30 s                                                          |
| Lowering                                    | 9.60 s                                                           |
| Extension                                   | 14.70 s                                                          |
| Retraction                                  | 9.90 s                                                           |
| Crowd                                       | 3.20 s                                                           |
| Dump                                        | 3.80 s                                                           |
| Engine                                      |                                                                  |
| Engine brand                                | Deutz                                                            |
| Engine norm                                 | Stage V                                                          |
| Engine model                                | TCD 2.9L                                                         |
| Number of cylinders / Capacity of cylinders | 4 - 2924 cm <sup>3</sup>                                         |
| I.C. Engine power rating - Power            | 75 Hp / 55.40 kW                                                 |
| Max. torque / Engine rotation               | 375 Nm @ 1400 pm                                                 |
| Drawbar pull (Laden)                        | 7130 daN                                                         |
| Electric circuit                            |                                                                  |
| 12V Battery capacity                        | 110 Ah                                                           |
| Transmission                                |                                                                  |
| Transmission type                           | Hydrostatic                                                      |
| Number of gears (forward / reverse)         | 2/2                                                              |
| Max. travel speed                           | 2,92<br>24.90 km/h                                               |
| Parking brake                               | Automatic parking brake                                          |
| Service brake                               | Hydraulic servo brake                                            |
| Hydraulics                                  | nyulaulic selvo blake                                            |
|                                             | Avial sister                                                     |
| Hydraulic pump type                         | Axial piston                                                     |
| Hydraulic Pressure                          | 270 bar                                                          |
| Tank capacities                             | 0.501                                                            |
| Engine oil                                  | 8.50                                                             |
| Hydraulic oil                               | 153                                                              |
| Fuel tank                                   | 137 I                                                            |
| Noise and vibration                         |                                                                  |
| Noise at driving position (LpA)             | 77 dB                                                            |
| Noise to environment (LwA)                  | 104 dB                                                           |
| Vibration on hands/arms                     | < 2.50 m/s <sup>2</sup>                                          |
| Miscellaneous                               |                                                                  |
| Steering wheels (front / rear)              | 2/2                                                              |
| Drive wheels (front / rear)                 | 2/2                                                              |
| Safety / Safety cab homologation            | Standard EN 15000 / ROPS - FOPS level 2 cab                      |
| Controls                                    | JSM                                                              |