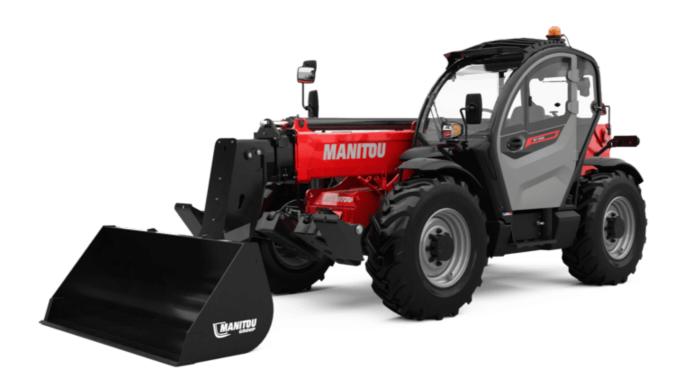

Technical sheet :

## MT 1335 H 75D ST5

|                                             | <b>MT 1335 H 75D ST5</b> Created on May 2, 2024 at 4.00.00 AW OT |
|---------------------------------------------|------------------------------------------------------------------|
| Capacities                                  | Metric                                                           |
| Max. capacity                               | 3500 kg                                                          |
| Max. lifting height                         | 12.60 m                                                          |
| Max. outreach                               | 8.65 m                                                           |
| Breakout force with bucket                  | 7400 daN                                                         |
| Weight and dimensions                       |                                                                  |
| Overall length to carriage                  | l11 5.72 m                                                       |
| Length to face of forks                     | l2 5.72 m                                                        |
| Overall length (with forks)                 | l1 6.92 m                                                        |
| Overall width                               | b1 2.28 m                                                        |
| Overall height                              | h17 2.48 m                                                       |
| Wheelbase                                   | y 2.80 m                                                         |
| Ground clearance                            | m4 0.42 m                                                        |
| Overall cab width                           | b4 0.95 m                                                        |
| Tilt-up angle                               | a4 13 °                                                          |
| Tilt-down angle                             | a5 114 °                                                         |
| External turning radius                     | Wa3 3.78 m                                                       |
| External turning radius (over tyres)        | Wa1 3.78 m                                                       |
| Unladen weight (with forks)                 | 9470 kg                                                          |
| Overall weight                              | 9470 kg                                                          |
| Tires type                                  | Pneumatic                                                        |
| Standard tires                              | Alliance 400/80 - 24 - 162A8                                     |
| Forks length / width / section              | l / e / s 1200 mm x 100 mm / 50 mm                               |
| Performances                                |                                                                  |
| Lifting                                     | 10.30 s                                                          |
| Lowering                                    | 9.60 s                                                           |
| Extension                                   | 14.70 s                                                          |
| Retraction                                  | 9.90 s                                                           |
| Crowd                                       | 3.20 s                                                           |
| Dump                                        | 3.80 s                                                           |
| Engine                                      |                                                                  |
| Engine brand                                | Deutz                                                            |
| Engine norm                                 | Stage V                                                          |
| Engine model                                | TCD 2.9L                                                         |
| Number of cylinders / Capacity of cylinders | 4 - 2924 cm <sup>3</sup>                                         |
| I.C. Engine power rating - Power            | 75 Hp / 55.40 kW                                                 |
| Max. torque / Engine rotation               | 375 Nm @ 1400 pm                                                 |
| Drawbar pull (Laden)                        | 7130 daN                                                         |
| Electric circuit                            |                                                                  |
| 12V Battery capacity                        | 110 Ah                                                           |
| Transmission                                |                                                                  |
| Transmission type                           | Hydrostatic                                                      |
| Number of gears (forward / reverse)         | 2/2                                                              |
| Max. travel speed                           | 2,92<br>24.90 km/h                                               |
| Parking brake                               | Automatic parking brake                                          |
| Service brake                               | Hydraulic servo brake                                            |
| Hydraulics                                  | nyulaulic selvo blake                                            |
|                                             | Avial sister                                                     |
| Hydraulic pump type                         | Axial piston                                                     |
| Hydraulic Pressure                          | 270 bar                                                          |
| Tank capacities                             | 0.501                                                            |
| Engine oil                                  | 8.50                                                             |
| Hydraulic oil                               | 153                                                              |
| Fuel tank                                   | 137 I                                                            |
| Noise and vibration                         |                                                                  |
| Noise at driving position (LpA)             | 77 dB                                                            |
| Noise to environment (LwA)                  | 104 dB                                                           |
| Vibration on hands/arms                     | < 2.50 m/s <sup>2</sup>                                          |
| Miscellaneous                               |                                                                  |
| Steering wheels (front / rear)              | 2/2                                                              |
| Drive wheels (front / rear)                 | 2/2                                                              |
| Safety / Safety cab homologation            | Standard EN 15000 / ROPS - FOPS level 2 cab                      |
| Controls                                    | JSM                                                              |