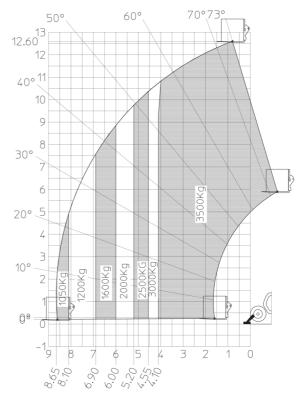

## Machine on lowered stabilisers with forks Metric

Head Office B.P. 249 - 430 rue de l'Aubinière 44150 Ancenis Cedex - France Tel: +33 (0)2 40 09 10 11 - Fax: +33 (0)2 40 09 10 97 www.manitou.com

This publication provides a description of the configuration versions and options for Manitou products, which may differ for equipment. The equipment presented in this brochure may be part of a series, as an option, or it may not be available, depending on the versions. Manitou reserves the right, at any time and without notice, to amend the specifications described and represented. The specifications provided do not bind the manufacturer. For more details, please contact your Manitou agent. This is not a contractually binding document. The presentation of the products is not contractually binding. List of specifications non-exhaustive. The logos as well as the visual identity of the company are owned by Manitou and cannot be used without authorisation. All rights reserved. The photos and diagrams contained in this brochure are only provided for consultation and information purposes.

## MT 1335 H 75D ST5

|                                             | <b>MT 1335 H 75D ST5</b> Created on May 2, 2024 at 4.00.00 AW OT |
|---------------------------------------------|------------------------------------------------------------------|
| Capacities                                  | Metric                                                           |
| Max. capacity                               | 3500 kg                                                          |
| Max. lifting height                         | 12.60 m                                                          |
| Max. outreach                               | 8.65 m                                                           |
| Breakout force with bucket                  | 7400 daN                                                         |
| Weight and dimensions                       |                                                                  |
| Overall length to carriage                  | l11 5.72 m                                                       |
| Length to face of forks                     | l2 5.72 m                                                        |
| Overall length (with forks)                 | l1 6.92 m                                                        |
| Overall width                               | b1 2.28 m                                                        |
| Overall height                              | h17 2.48 m                                                       |
| Wheelbase                                   | y 2.80 m                                                         |
| Ground clearance                            | m4 0.42 m                                                        |
| Overall cab width                           | b4 0.95 m                                                        |
| Tilt-up angle                               | a4 13 °                                                          |
| Tilt-down angle                             | a5 114 °                                                         |
| External turning radius                     | Wa3 3.78 m                                                       |
| External turning radius (over tyres)        | Wa1 3.78 m                                                       |
| Unladen weight (with forks)                 | 9470 kg                                                          |
| Overall weight                              | 9470 kg                                                          |
| Tires type                                  | Pneumatic                                                        |
| Standard tires                              | Alliance 400/80 - 24 - 162A8                                     |
| Forks length / width / section              | l / e / s 1200 mm x 100 mm / 50 mm                               |
| Performances                                |                                                                  |
| Lifting                                     | 10.30 s                                                          |
| Lowering                                    | 9.60 s                                                           |
| Extension                                   | 14.70 s                                                          |
| Retraction                                  | 9.90 s                                                           |
| Crowd                                       | 3.20 s                                                           |
| Dump                                        | 3.80 s                                                           |
| Engine                                      |                                                                  |
| Engine brand                                | Deutz                                                            |
| Engine norm                                 | Stage V                                                          |
| Engine model                                | TCD 2.9L                                                         |
| Number of cylinders / Capacity of cylinders | 4 - 2924 cm <sup>3</sup>                                         |
| I.C. Engine power rating - Power            | 75 Hp / 55.40 kW                                                 |
| Max. torque / Engine rotation               | 375 Nm @ 1400 pm                                                 |
| Drawbar pull (Laden)                        | 7130 daN                                                         |
| Electric circuit                            |                                                                  |
| 12V Battery capacity                        | 110 Ah                                                           |
| Transmission                                |                                                                  |
| Transmission type                           | Hydrostatic                                                      |
| Number of gears (forward / reverse)         | 2/2                                                              |
| Max. travel speed                           | 2,92<br>24.90 km/h                                               |
| Parking brake                               | Automatic parking brake                                          |
| Service brake                               | Hydraulic servo brake                                            |
| Hydraulics                                  | nyulaulic selvo blake                                            |
|                                             | Avial sister                                                     |
| Hydraulic pump type                         | Axial piston                                                     |
| Hydraulic Pressure                          | 270 bar                                                          |
| Tank capacities                             | 0.501                                                            |
| Engine oil                                  | 8.50                                                             |
| Hydraulic oil                               | 153                                                              |
| Fuel tank                                   | 137 I                                                            |
| Noise and vibration                         |                                                                  |
| Noise at driving position (LpA)             | 77 dB                                                            |
| Noise to environment (LwA)                  | 104 dB                                                           |
| Vibration on hands/arms                     | < 2.50 m/s <sup>2</sup>                                          |
| Miscellaneous                               |                                                                  |
| Steering wheels (front / rear)              | 2/2                                                              |
| Drive wheels (front / rear)                 | 2/2                                                              |
| Safety / Safety cab homologation            | Standard EN 15000 / ROPS - FOPS level 2 cab                      |
| Controls                                    | JSM                                                              |