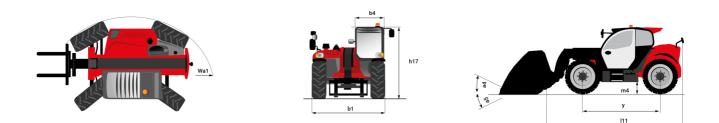

## MT 1335 H 75D ST5 - Dimensional drawing

## MT 1335 H 75D ST5

|                                             | <b>MT 1335 H 75D ST5</b> Created on May 2, 2024 at 4.00.00 AW OT |
|---------------------------------------------|------------------------------------------------------------------|
| Capacities                                  | Metric                                                           |
| Max. capacity                               | 3500 kg                                                          |
| Max. lifting height                         | 12.60 m                                                          |
| Max. outreach                               | 8.65 m                                                           |
| Breakout force with bucket                  | 7400 daN                                                         |
| Weight and dimensions                       |                                                                  |
| Overall length to carriage                  | l11 5.72 m                                                       |
| Length to face of forks                     | l2 5.72 m                                                        |
| Overall length (with forks)                 | l1 6.92 m                                                        |
| Overall width                               | b1 2.28 m                                                        |
| Overall height                              | h17 2.48 m                                                       |
| Wheelbase                                   | y 2.80 m                                                         |
| Ground clearance                            | m4 0.42 m                                                        |
| Overall cab width                           | b4 0.95 m                                                        |
| Tilt-up angle                               | a4 13 °                                                          |
| Tilt-down angle                             | a5 114 °                                                         |
| External turning radius                     | Wa3 3.78 m                                                       |
| External turning radius (over tyres)        | Wa1 3.78 m                                                       |
| Unladen weight (with forks)                 | 9470 kg                                                          |
| Overall weight                              | 9470 kg                                                          |
| Tires type                                  | Pneumatic                                                        |
| Standard tires                              | Alliance 400/80 - 24 - 162A8                                     |
| Forks length / width / section              | l / e / s 1200 mm x 100 mm / 50 mm                               |
| Performances                                |                                                                  |
| Lifting                                     | 10.30 s                                                          |
| Lowering                                    | 9.60 s                                                           |
| Extension                                   | 14.70 s                                                          |
| Retraction                                  | 9.90 s                                                           |
| Crowd                                       | 3.20 s                                                           |
| Dump                                        | 3.80 s                                                           |
| Engine                                      |                                                                  |
| Engine brand                                | Deutz                                                            |
| Engine norm                                 | Stage V                                                          |
| Engine model                                | TCD 2.9L                                                         |
| Number of cylinders / Capacity of cylinders | 4 - 2924 cm <sup>3</sup>                                         |
| I.C. Engine power rating - Power            | 75 Hp / 55.40 kW                                                 |
| Max. torque / Engine rotation               | 375 Nm @ 1400 pm                                                 |
| Drawbar pull (Laden)                        | 7130 daN                                                         |
| Electric circuit                            |                                                                  |
| 12V Battery capacity                        | 110 Ah                                                           |
| Transmission                                |                                                                  |
| Transmission type                           | Hydrostatic                                                      |
| Number of gears (forward / reverse)         | 2/2                                                              |
| Max. travel speed                           | 2,92<br>24.90 km/h                                               |
| Parking brake                               | Automatic parking brake                                          |
| Service brake                               | Hydraulic servo brake                                            |
| Hydraulics                                  | nyulaulic selvo blake                                            |
|                                             | Avial sister                                                     |
| Hydraulic pump type                         | Axial piston                                                     |
| Hydraulic Pressure                          | 270 bar                                                          |
| Tank capacities                             | 0.501                                                            |
| Engine oil                                  | 8.50                                                             |
| Hydraulic oil                               | 153                                                              |
| Fuel tank                                   | 137 I                                                            |
| Noise and vibration                         |                                                                  |
| Noise at driving position (LpA)             | 77 dB                                                            |
| Noise to environment (LwA)                  | 104 dB                                                           |
| Vibration on hands/arms                     | < 2.50 m/s <sup>2</sup>                                          |
| Miscellaneous                               |                                                                  |
| Steering wheels (front / rear)              | 2/2                                                              |
| Drive wheels (front / rear)                 | 2/2                                                              |
| Safety / Safety cab homologation            | Standard EN 15000 / ROPS - FOPS level 2 cab                      |
| Controls                                    | JSM                                                              |