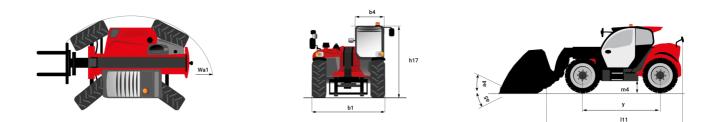

## MT 1335 H 75D ST5 - Dimensional drawing

## MT 1335 H 75D ST5

|                                             | мт 1335 н 750 sть Created on 20 May 2024 at 16:35:42 UT |
|---------------------------------------------|---------------------------------------------------------|
| Capacities                                  | Metric                                                  |
| Max. capacity                               | 3500 kg                                                 |
| Max. lifting height                         | 12.60 m                                                 |
| Max. outreach                               | 8.65 m                                                  |
| Breakout force with bucket                  | 7400 daN                                                |
| Weight and dimensions                       |                                                         |
| Overall length to carriage                  | l11 5.72 m                                              |
| Length to face of forks                     | l2 5.72 m                                               |
| Overall length (with forks)                 | l1 6.92 m                                               |
| Overall width                               | b1 2.28 m                                               |
| Overall height                              | h17 2.48 m                                              |
| Wheelbase                                   | y 2.80 m                                                |
| Ground clearance                            | m4 0.42 m                                               |
|                                             |                                                         |
| Overall cab width                           | b4 0.95 m                                               |
| Tilt-up angle                               | a4 13 °                                                 |
| Tilt-down angle                             | a5 114 °                                                |
| External turning radius                     | Wa3 3.78 m                                              |
| External turning radius (over tyres)        | Wa1 3.78 m                                              |
| Unladen weight (with forks)                 | 9470 kg                                                 |
| Overall weight                              | 9470 kg                                                 |
| Tires type                                  | Pneumatic                                               |
| Standard tires                              | Alliance 400/80 - 24 - 162A8                            |
| Forks length / width / section              | l / e / s 1200 mm x 100 mm / 50 mm                      |
| Performances                                |                                                         |
| Lifting                                     | 10.30 s                                                 |
| Lowering                                    | 9.60 s                                                  |
| Extension                                   | 14.70 s                                                 |
| Retraction                                  | 9.90 s                                                  |
| Crowd                                       | 3.20 s                                                  |
| Dump                                        | 3.80 s                                                  |
| Engine                                      |                                                         |
| Engine brand                                | Deutz                                                   |
| Engine norm                                 | Stage V                                                 |
| Engine model                                | TCD 2.9L                                                |
| Number of cylinders / Capacity of cylinders | 4 - 2924 cm³                                            |
| I.C. Engine power rating - Power            | 75 Hp / 55.40 kW                                        |
| Max. torque / Engine rotation               | 375 Nm @ 1400 rpm                                       |
| Drawbar pull (Laden)                        | 7130 daN                                                |
| Electric circuit                            |                                                         |
| 12V Battery capacity                        | 110 Ah                                                  |
| Transmission                                |                                                         |
| Transmission type                           | Hydrostatic                                             |
| Number of gears (forward / reverse)         | 2/2                                                     |
| Max. travel speed                           | 24.90 km/h                                              |
| Parking brake                               | Automatic parking brake                                 |
| Service brake                               | Hydraulic servo brake                                   |
| Hydraulics                                  |                                                         |
| · •                                         | Axial piston                                            |
| Hydraulic pump type                         |                                                         |
| Hydraulic Pressure                          | 270 bar                                                 |
| Tank capacities                             |                                                         |
| Engine oil                                  | 8.50                                                    |
| Hydraulic oil                               | 153                                                     |
| Fuel tank                                   | 137                                                     |
| Noise and vibration                         |                                                         |
| Noise at driving position (LpA)             | 77 dB                                                   |
| Noise to environment (LwA)                  | 104 dB                                                  |
| Vibration on hands/arms                     | < 2.50 m/s²                                             |
| Miscellaneous                               |                                                         |
| Steering wheels (front / rear)              | 2/2                                                     |
| Drive wheels (front / rear)                 | 2/2                                                     |
| Safety / Safety cab homologation            | Standard EN 15000 / ROPS - FOPS level 2 cab             |
| Controls                                    | JSM                                                     |