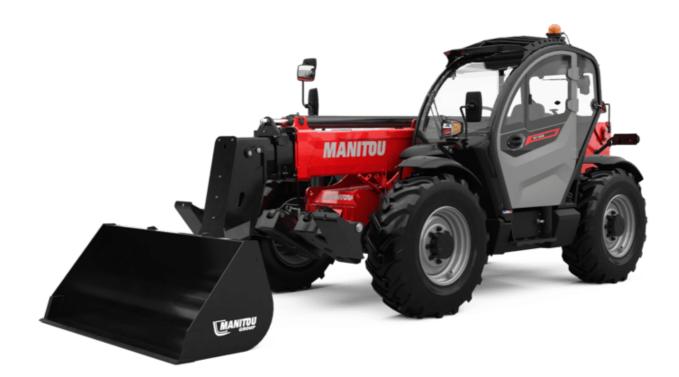

Technical sheet :

## MT 1335 H 75D ST5

|                                             | мт 1335 н 750 sть Created on 20 May 2024 at 16:35:42 UT |
|---------------------------------------------|---------------------------------------------------------|
| Capacities                                  | Metric                                                  |
| Max. capacity                               | 3500 kg                                                 |
| Max. lifting height                         | 12.60 m                                                 |
| Max. outreach                               | 8.65 m                                                  |
| Breakout force with bucket                  | 7400 daN                                                |
| Weight and dimensions                       |                                                         |
| Overall length to carriage                  | l11 5.72 m                                              |
| Length to face of forks                     | l2 5.72 m                                               |
| Overall length (with forks)                 | l1 6.92 m                                               |
| Overall width                               | b1 2.28 m                                               |
| Overall height                              | h17 2.48 m                                              |
| Wheelbase                                   | y 2.80 m                                                |
| Ground clearance                            | m4 0.42 m                                               |
|                                             |                                                         |
| Overall cab width                           | b4 0.95 m                                               |
| Tilt-up angle                               | a4 13 °                                                 |
| Tilt-down angle                             | a5 114 °                                                |
| External turning radius                     | Wa3 3.78 m                                              |
| External turning radius (over tyres)        | Wa1 3.78 m                                              |
| Unladen weight (with forks)                 | 9470 kg                                                 |
| Overall weight                              | 9470 kg                                                 |
| Tires type                                  | Pneumatic                                               |
| Standard tires                              | Alliance 400/80 - 24 - 162A8                            |
| Forks length / width / section              | l / e / s 1200 mm x 100 mm / 50 mm                      |
| Performances                                |                                                         |
| Lifting                                     | 10.30 s                                                 |
| Lowering                                    | 9.60 s                                                  |
| Extension                                   | 14.70 s                                                 |
| Retraction                                  | 9.90 s                                                  |
| Crowd                                       | 3.20 s                                                  |
| Dump                                        | 3.80 s                                                  |
| Engine                                      |                                                         |
| Engine brand                                | Deutz                                                   |
| Engine norm                                 | Stage V                                                 |
| Engine model                                | TCD 2.9L                                                |
| Number of cylinders / Capacity of cylinders | 4 - 2924 cm³                                            |
| I.C. Engine power rating - Power            | 75 Hp / 55.40 kW                                        |
| Max. torque / Engine rotation               | 375 Nm @ 1400 rpm                                       |
| Drawbar pull (Laden)                        | 7130 daN                                                |
| Electric circuit                            |                                                         |
| 12V Battery capacity                        | 110 Ah                                                  |
| Transmission                                |                                                         |
| Transmission type                           | Hydrostatic                                             |
| Number of gears (forward / reverse)         | 2/2                                                     |
| Max. travel speed                           | 24.90 km/h                                              |
| Parking brake                               | Automatic parking brake                                 |
| Service brake                               | Hydraulic servo brake                                   |
| Hydraulics                                  |                                                         |
| · •                                         | Axial piston                                            |
| Hydraulic pump type                         |                                                         |
| Hydraulic Pressure                          | 270 bar                                                 |
| Tank capacities                             |                                                         |
| Engine oil                                  | 8.50                                                    |
| Hydraulic oil                               | 153                                                     |
| Fuel tank                                   | 137                                                     |
| Noise and vibration                         |                                                         |
| Noise at driving position (LpA)             | 77 dB                                                   |
| Noise to environment (LwA)                  | 104 dB                                                  |
| Vibration on hands/arms                     | < 2.50 m/s²                                             |
| Miscellaneous                               |                                                         |
| Steering wheels (front / rear)              | 2/2                                                     |
| Drive wheels (front / rear)                 | 2/2                                                     |
| Safety / Safety cab homologation            | Standard EN 15000 / ROPS - FOPS level 2 cab             |
| Controls                                    | JSM                                                     |