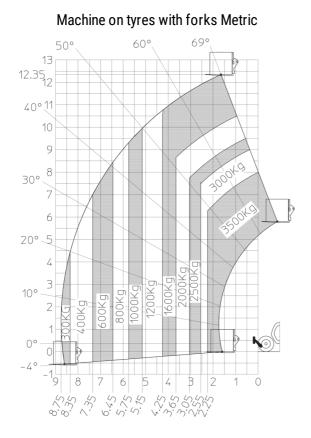

## MT 1335 H 75D ST5 - Load chart

Machine on lowered stabilisers with forks Metric

Head Office B.P. 249 - 430 rue de l'Aubinière 44150 Ancenis Cedex - France Tel: +33 (0)2 40 09 10 11 - Fax: +33 (0)2 40 09 10 97 www.manitou.com

## MT 1335 H 75D ST5

|                                             | мт 1335 н 750 sть Created on 20 May 2024 at 16:35:42 UT |
|---------------------------------------------|---------------------------------------------------------|
| Capacities                                  | Metric                                                  |
| Max. capacity                               | 3500 kg                                                 |
| Max. lifting height                         | 12.60 m                                                 |
| Max. outreach                               | 8.65 m                                                  |
| Breakout force with bucket                  | 7400 daN                                                |
| Weight and dimensions                       |                                                         |
| Overall length to carriage                  | l11 5.72 m                                              |
| Length to face of forks                     | l2 5.72 m                                               |
| Overall length (with forks)                 | l1 6.92 m                                               |
| Overall width                               | b1 2.28 m                                               |
| Overall height                              | h17 2.48 m                                              |
| Wheelbase                                   | y 2.80 m                                                |
| Ground clearance                            | m4 0.42 m                                               |
|                                             |                                                         |
| Overall cab width                           | b4 0.95 m                                               |
| Tilt-up angle                               | a4 13 °                                                 |
| Tilt-down angle                             | a5 114 °                                                |
| External turning radius                     | Wa3 3.78 m                                              |
| External turning radius (over tyres)        | Wa1 3.78 m                                              |
| Unladen weight (with forks)                 | 9470 kg                                                 |
| Overall weight                              | 9470 kg                                                 |
| Tires type                                  | Pneumatic                                               |
| Standard tires                              | Alliance 400/80 - 24 - 162A8                            |
| Forks length / width / section              | l / e / s 1200 mm x 100 mm / 50 mm                      |
| Performances                                |                                                         |
| Lifting                                     | 10.30 s                                                 |
| Lowering                                    | 9.60 s                                                  |
| Extension                                   | 14.70 s                                                 |
| Retraction                                  | 9.90 s                                                  |
| Crowd                                       | 3.20 s                                                  |
| Dump                                        | 3.80 s                                                  |
| Engine                                      |                                                         |
| Engine brand                                | Deutz                                                   |
| Engine norm                                 | Stage V                                                 |
| Engine model                                | TCD 2.9L                                                |
| Number of cylinders / Capacity of cylinders | 4 - 2924 cm³                                            |
| I.C. Engine power rating - Power            | 75 Hp / 55.40 kW                                        |
| Max. torque / Engine rotation               | 375 Nm @ 1400 rpm                                       |
| Drawbar pull (Laden)                        | 7130 daN                                                |
| Electric circuit                            |                                                         |
| 12V Battery capacity                        | 110 Ah                                                  |
| Transmission                                |                                                         |
| Transmission type                           | Hydrostatic                                             |
| Number of gears (forward / reverse)         | 2/2                                                     |
| Max. travel speed                           | 24.90 km/h                                              |
| Parking brake                               | Automatic parking brake                                 |
| Service brake                               | Hydraulic servo brake                                   |
| Hydraulics                                  |                                                         |
| · •                                         | Axial piston                                            |
| Hydraulic pump type                         |                                                         |
| Hydraulic Pressure                          | 270 bar                                                 |
| Tank capacities                             |                                                         |
| Engine oil                                  | 8.50                                                    |
| Hydraulic oil                               | 153                                                     |
| Fuel tank                                   | 137                                                     |
| Noise and vibration                         |                                                         |
| Noise at driving position (LpA)             | 77 dB                                                   |
| Noise to environment (LwA)                  | 104 dB                                                  |
| Vibration on hands/arms                     | < 2.50 m/s²                                             |
| Miscellaneous                               |                                                         |
| Steering wheels (front / rear)              | 2/2                                                     |
| Drive wheels (front / rear)                 | 2/2                                                     |
| Safety / Safety cab homologation            | Standard EN 15000 / ROPS - FOPS level 2 cab             |
| Controls                                    | JSM                                                     |