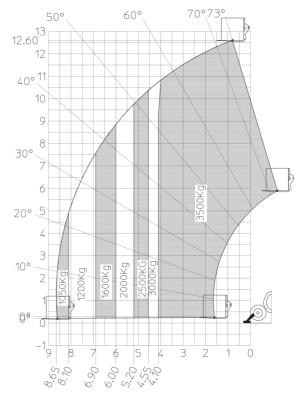

## MT 1335 H 75D ST5 - Load chart

Machine on lowered stabilisers with forks Metric

Head Office B.P. 249 - 430 rue de l'Aubinière 44150 Ancenis Cedex - France Tel: +33 (0)2 40 09 10 11 - Fax: +33 (0)2 40 09 10 97 www.manitou.com

## MT 1335 H 75D ST5

|                                             | мт 1335 н 750 sть Created on 20 May 2024 at 16:35:42 UT |
|---------------------------------------------|---------------------------------------------------------|
| Capacities                                  | Metric                                                  |
| Max. capacity                               | 3500 kg                                                 |
| Max. lifting height                         | 12.60 m                                                 |
| Max. outreach                               | 8.65 m                                                  |
| Breakout force with bucket                  | 7400 daN                                                |
| Weight and dimensions                       |                                                         |
| Overall length to carriage                  | l11 5.72 m                                              |
| Length to face of forks                     | l2 5.72 m                                               |
| Overall length (with forks)                 | l1 6.92 m                                               |
| Overall width                               | b1 2.28 m                                               |
| Overall height                              | h17 2.48 m                                              |
| Wheelbase                                   | y 2.80 m                                                |
| Ground clearance                            | m4 0.42 m                                               |
|                                             |                                                         |
| Overall cab width                           | b4 0.95 m                                               |
| Tilt-up angle                               | a4 13 °                                                 |
| Tilt-down angle                             | a5 114 °                                                |
| External turning radius                     | Wa3 3.78 m                                              |
| External turning radius (over tyres)        | Wa1 3.78 m                                              |
| Unladen weight (with forks)                 | 9470 kg                                                 |
| Overall weight                              | 9470 kg                                                 |
| Tires type                                  | Pneumatic                                               |
| Standard tires                              | Alliance 400/80 - 24 - 162A8                            |
| Forks length / width / section              | l / e / s 1200 mm x 100 mm / 50 mm                      |
| Performances                                |                                                         |
| Lifting                                     | 10.30 s                                                 |
| Lowering                                    | 9.60 s                                                  |
| Extension                                   | 14.70 s                                                 |
| Retraction                                  | 9.90 s                                                  |
| Crowd                                       | 3.20 s                                                  |
| Dump                                        | 3.80 s                                                  |
| Engine                                      |                                                         |
| Engine brand                                | Deutz                                                   |
| Engine norm                                 | Stage V                                                 |
| Engine model                                | TCD 2.9L                                                |
| Number of cylinders / Capacity of cylinders | 4 - 2924 cm³                                            |
| I.C. Engine power rating - Power            | 75 Hp / 55.40 kW                                        |
| Max. torque / Engine rotation               | 375 Nm @ 1400 rpm                                       |
| Drawbar pull (Laden)                        | 7130 daN                                                |
| Electric circuit                            |                                                         |
| 12V Battery capacity                        | 110 Ah                                                  |
| Transmission                                |                                                         |
| Transmission type                           | Hydrostatic                                             |
| Number of gears (forward / reverse)         | 2/2                                                     |
| Max. travel speed                           | 24.90 km/h                                              |
| Parking brake                               | Automatic parking brake                                 |
| Service brake                               | Hydraulic servo brake                                   |
| Hydraulics                                  |                                                         |
| · •                                         | Axial piston                                            |
| Hydraulic pump type                         |                                                         |
| Hydraulic Pressure                          | 270 bar                                                 |
| Tank capacities                             |                                                         |
| Engine oil                                  | 8.50                                                    |
| Hydraulic oil                               | 153                                                     |
| Fuel tank                                   | 137                                                     |
| Noise and vibration                         |                                                         |
| Noise at driving position (LpA)             | 77 dB                                                   |
| Noise to environment (LwA)                  | 104 dB                                                  |
| Vibration on hands/arms                     | < 2.50 m/s²                                             |
| Miscellaneous                               |                                                         |
| Steering wheels (front / rear)              | 2/2                                                     |
| Drive wheels (front / rear)                 | 2/2                                                     |
| Safety / Safety cab homologation            | Standard EN 15000 / ROPS - FOPS level 2 cab             |
| Controls                                    | JSM                                                     |