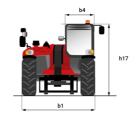

# MT 1335 H 75D ST5 - Dimensional drawing

# MT 1335 H 75D ST5

|                                             | MT 1335 H 75D ST5 Created on May 4, 2024 at 2:01:3 | 4 AM UT  |
|---------------------------------------------|----------------------------------------------------|----------|
| Capacities                                  | Metric                                             |          |
| Max. capacity                               | 3500 kg                                            |          |
| Max. lifting height                         | 12.60 m                                            |          |
| Max. outreach                               | 8.65 m                                             |          |
| Breakout force with bucket                  | 7400 daN                                           |          |
| Weight and dimensions                       |                                                    |          |
| Overall length to carriage                  | l11 5.72 m                                         |          |
| Length to face of forks                     | l2 5.72 m                                          |          |
| Overall length (with forks)                 | l1 6.92 m                                          |          |
| Overall width                               | b1 2.28 m                                          |          |
| Overall height                              | h17 2.48 m                                         |          |
| Wheelbase                                   | y 2.80 m                                           |          |
| Ground clearance                            | m4 0.42 m                                          |          |
| Overall cab width                           | b4 0.95 m                                          |          |
| Tilt-up angle                               | a4 13°                                             |          |
| Tilt-down angle                             | a5 114°                                            |          |
| External turning radius                     | Wa3 3.78 m                                         |          |
| External turning radius (over tyres)        | Wa1 3.78 m                                         |          |
| Unladen weight (with forks)                 | 9470 kg                                            |          |
| Overall weight                              | 9470 kg                                            |          |
| Tires type                                  | Pneumatic                                          |          |
| Standard tires                              | Alliance 400/80 - 24 - 162A8                       |          |
| Forks length / width / section              | I / e / s 1200 mm x 100 mm / 50 mm                 |          |
| Performances                                |                                                    |          |
| Lifting                                     | 10.30 s                                            |          |
| Lowering                                    | 9.60 s                                             |          |
| Extension                                   | 14.70 s                                            |          |
| Retraction                                  | 9.90 s                                             |          |
| Crowd                                       | 3.20 s                                             |          |
| Dump                                        | 3.80 s                                             |          |
| Engine                                      |                                                    |          |
| Engine brand                                | Deutz                                              |          |
| Engine norm                                 | Stage V                                            |          |
| Engine model                                | TCD 2.9L                                           |          |
| Number of cylinders / Capacity of cylinders | 4 - 2924 cm³                                       |          |
| I.C. Engine power rating - Power            | 75 Hp / 55.40 kW                                   |          |
| Max. torque / Engine rotation               | 375 Nm @ 1400 rpm                                  |          |
| Drawbar pull (Laden)                        | 7130 daN                                           |          |
| Electric circuit                            |                                                    |          |
| 12V Battery capacity                        | 110 Ah                                             |          |
| Transmission                                |                                                    |          |
| Transmission type                           | Hydrostatic                                        |          |
| Number of gears (forward / reverse)         | 2/2                                                |          |
| Max. travel speed                           | 24.90 km/h                                         |          |
| Parking brake                               | Automatic parking brake                            |          |
| Service brake                               | Hydraulic servo brake                              |          |
| Hydraulics                                  | Tryaldallo odilo Blake                             |          |
| Hydraulic pump type                         | Axial piston                                       |          |
| Hydraulic Pressure                          | 270 bar                                            |          |
| Tank capacities                             | 270 001                                            |          |
| Engine oil                                  | 8.50 I                                             |          |
| Hydraulic oil                               | 153 I                                              |          |
| Fuel tank                                   | 133 I                                              |          |
| Noise and vibration                         | 1071                                               |          |
| Noise at driving position (LpA)             | 77 dB                                              |          |
| Noise to environment (LwA)                  | 104 dB                                             |          |
| Vibration on hands/arms                     | < 2.50 m/s <sup>2</sup>                            |          |
| Miscellaneous                               | * 2.00 m/ 5                                        |          |
| Steering wheels (front / rear)              | 2/2                                                |          |
| Drive wheels (front / rear)                 | 2/2                                                |          |
| Safety / Safety cab homologation            | Standard EN 15000 / ROPS - FOPS lev                | el 2 cah |
|                                             |                                                    | CI Z CdD |
| Controls                                    | JSM                                                |          |