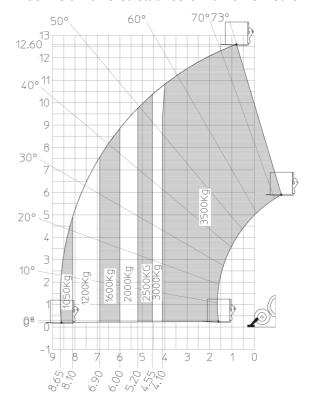

00 m/ 5                                        |          |
| Steering wheels (front / rear)              | 2/2                                                |          |
| Drive wheels (front / rear)                 | 2/2                                                |          |
| Safety / Safety cab homologation            | Standard EN 15000 / ROPS - FOPS lev                | el 2 cah |
|                                             |                                                    | CI Z CdD |
| Controls                                    | JSM                                                |          |

# MT 1335 H 75D ST5 - Dimensional drawing







### MT 1335 H 75D ST5 - Load chart

# Machine on tyres with forks Metric



### Machine on lowered stabilisers with forks Metric







#### **Head Office**

B.P. 249 - 430 rue de l'Aubinière 44150 Ancenis Cedex - France Tel: +33 (0)2 40 09 10 11 - Fax: +33 (0)2 40 09 10 97 www.manitou.com



This publication provides a description of the configuration versions and options for Manitou products, which may differ for equipment. The equipment presented in this brochure may be part of a series, as an option, or it may not be available, depending on the versions. Manitou reserves the right, at any time and without notice, to amend the specifications described and represented. The specifications provided do not bind the manufacturer. For more details, please contact your Manitou agent. This is not a contractually binding document. The presentation of the products is not contractually binding. List of specifications non-exh