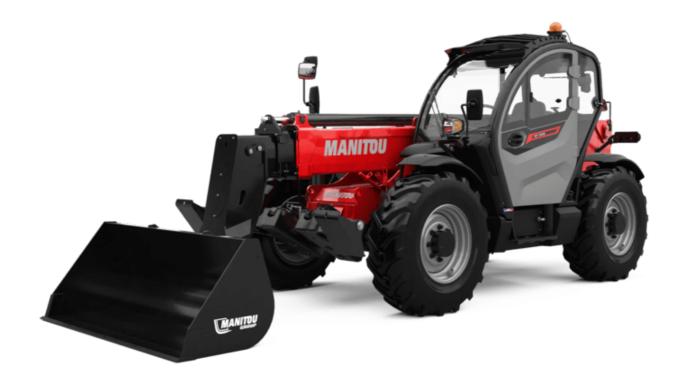

# MT 1335 H 75D ST5

|                                             | MT 1335 H 75D ST5 Created on May 4, 2024 at 2:01:3 | 4 AM UT  |
|---------------------------------------------|----------------------------------------------------|----------|
| Capacities                                  | Metric                                             |          |
| Max. capacity                               | 3500 kg                                            |          |
| Max. lifting height                         | 12.60 m                                            |          |
| Max. outreach                               | 8.65 m                                             |          |
| Breakout force with bucket                  | 7400 daN                                           |          |
| Weight and dimensions                       |                                                    |          |
| Overall length to carriage                  | l11 5.72 m                                         |          |
| Length to face of forks                     | l2 5.72 m                                          |          |
| Overall length (with forks)                 | l1 6.92 m                                          |          |
| Overall width                               | b1 2.28 m                                          |          |
| Overall height                              | h17 2.48 m                                         |          |
| Wheelbase                                   | y 2.80 m                                           |          |
| Ground clearance                            | m4 0.42 m                                          |          |
| Overall cab width                           | b4 0.95 m                                          |          |
| Tilt-up angle                               | a4 13°                                             |          |
| Tilt-down angle                             | a5 114°                                            |          |
| External turning radius                     | Wa3 3.78 m                                         |          |
| External turning radius (over tyres)        | Wa1 3.78 m                                         |          |
| Unladen weight (with forks)                 | 9470 kg                                            |          |
| Overall weight                              | 9470 kg                                            |          |
| Tires type                                  | Pneumatic                                          |          |
| Standard tires                              | Alliance 400/80 - 24 - 162A8                       |          |
| Forks length / width / section              | I / e / s 1200 mm x 100 mm / 50 mm                 |          |
| Performances                                |                                                    |          |
| Lifting                                     | 10.30 s                                            |          |
| Lowering                                    | 9.60 s                                             |          |
| Extension                                   | 14.70 s                                            |          |
| Retraction                                  | 9.90 s                                             |          |
| Crowd                                       | 3.20 s                                             |          |
| Dump                                        | 3.80 s                                             |          |
| Engine                                      |                                                    |          |
| Engine brand                                | Deutz                                              |          |
| Engine norm                                 | Stage V                                            |          |
| Engine model                                | TCD 2.9L                                           |          |
| Number of cylinders / Capacity of cylinders | 4 - 2924 cm³                                       |          |
| I.C. Engine power rating - Power            | 75 Hp / 55.40 kW                                   |          |
| Max. torque / Engine rotation               | 375 Nm @ 1400 rpm                                  |          |
| Drawbar pull (Laden)                        | 7130 daN                                           |          |
| Electric circuit                            |                                                    |          |
| 12V Battery capacity                        | 110 Ah                                             |          |
| Transmission                                |                                                    |          |
| Transmission type                           | Hydrostatic                                        |          |
| Number of gears (forward / reverse)         | 2/2                                                |          |
| Max. travel speed                           | 24.90 km/h                                         |          |
| Parking brake                               | Automatic parking brake                            |          |
| Service brake                               | Hydraulic servo brake                              |          |
| Hydraulics                                  | Tryaldallo odilo Blake                             |          |
| Hydraulic pump type                         | Axial piston                                       |          |
| Hydraulic Pressure                          | 270 bar                                            |          |
| Tank capacities                             | 270 001                                            |          |
| Engine oil                                  | 8.50 I                                             |          |
| Hydraulic oil                               | 153 I                                              |          |
| Fuel tank                                   | 133 I                                              |          |
| Noise and vibration                         | 1071                                               |          |
| Noise at driving position (LpA)             | 77 dB                                              |          |
| Noise to environment (LwA)                  | 104 dB                                             |          |
| Vibration on hands/arms                     | < 2.50 m/s <sup>2</sup>                            |          |
| Miscellaneous                               | * 2.00 m/ 5                                        |          |
| Steering wheels (front / rear)              | 2/2                                                |          |
| Drive wheels (front / rear)                 | 2/2                                                |          |
| Safety / Safety cab homologation            | Standard EN 15000 / ROPS - FOPS lev                | el 2 cah |
|                                             |                                                    | CI Z CdD |
| Controls                                    | JSM                                                |          |