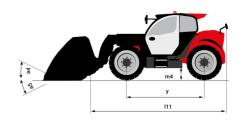

# MT 1335 H 75D ST5 - Dimensional drawing

# MT 1335 H 75D ST5

|                                             | MT 1335 H 75D ST5 Created on May 4, 2024 at 2:01:3 | 4 AM UT  |
|---------------------------------------------|----------------------------------------------------|----------|
| Capacities                                  | Metric                                             |          |
| Max. capacity                               | 3500 kg                                            |          |
| Max. lifting height                         | 12.60 m                                            |          |
| Max. outreach                               | 8.65 m                                             |          |
| Breakout force with bucket                  | 7400 daN                                           |          |
| Weight and dimensions                       |                                                    |          |
| Overall length to carriage                  | l11 5.72 m                                         |          |
| Length to face of forks                     | l2 5.72 m                                          |          |
| Overall length (with forks)                 | l1 6.92 m                                          |          |
| Overall width                               | b1 2.28 m                                          |          |
| Overall height                              | h17 2.48 m                                         |          |
| Wheelbase                                   | y 2.80 m                                           |          |
| Ground clearance                            | m4 0.42 m                                          |          |
| Overall cab width                           | b4 0.95 m                                          |          |
| Tilt-up angle                               | a4 13°                                             |          |
| Tilt-down angle                             | a5 114°                                            |          |
| External turning radius                     | Wa3 3.78 m                                         |          |
| External turning radius (over tyres)        | Wa1 3.78 m                                         |          |
| Unladen weight (with forks)                 | 9470 kg                                            |          |
| Overall weight                              | 9470 kg                                            |          |
| Tires type                                  | Pneumatic                                          |          |
| Standard tires                              | Alliance 400/80 - 24 - 162A8                       |          |
| Forks length / width / section              | I / e / s 1200 mm x 100 mm / 50 mm                 |          |
| Performances                                |                                                    |          |
| Lifting                                     | 10.30 s                                            |          |
| Lowering                                    | 9.60 s                                             |          |
| Extension                                   | 14.70 s                                            |          |
| Retraction                                  | 9.90 s                                             |          |
| Crowd                                       | 3.20 s                                             |          |
| Dump                                        | 3.80 s                                             |          |
| Engine                                      |                                                    |          |
| Engine brand                                | Deutz                                              |          |
| Engine norm                                 | Stage V                                            |          |
| Engine model                                | TCD 2.9L                                           |          |
| Number of cylinders / Capacity of cylinders | 4 - 2924 cm³                                       |          |
| I.C. Engine power rating - Power            | 75 Hp / 55.40 kW                                   |          |
| Max. torque / Engine rotation               | 375 Nm @ 1400 rpm                                  |          |
| Drawbar pull (Laden)                        | 7130 daN                                           |          |
| Electric circuit                            |                                                    |          |
| 12V Battery capacity                        | 110 Ah                                             |          |
| Transmission                                |                                                    |          |
| Transmission type                           | Hydrostatic                                        |          |
| Number of gears (forward / reverse)         | 2/2                                                |          |
| Max. travel speed                           | 24.90 km/h                                         |          |
| Parking brake                               | Automatic parking brake                            |          |
| Service brake                               | Hydraulic servo brake                              |          |
| Hydraulics                                  | Tryaldallo odilo Blake                             |          |
| Hydraulic pump type                         | Axial piston                                       |          |
| Hydraulic Pressure                          | 270 bar                                            |          |
| Tank capacities                             | 270 001                                            |          |
| Engine oil                                  | 8.50 I                                             |          |
| Hydraulic oil                               | 153 I                                              |          |
| Fuel tank                                   | 133 I                                              |          |
| Noise and vibration                         | 1071                                               |          |
| Noise at driving position (LpA)             | 77 dB                                              |          |
| Noise to environment (LwA)                  | 104 dB                                             |          |
| Vibration on hands/arms                     | < 2.50 m/s <sup>2</sup>                            |          |
| Miscellaneous                               | * 2.00 m/ 5                                        |          |
| Steering wheels (front / rear)              | 2/2                                                |          |
| Drive wheels (front / rear)                 | 2/2                                                |          |
| Safety / Safety cab homologation            | Standard EN 15000 / ROPS - FOPS lev                | el 2 cah |
|                                             |                                                    | CI Z CdD |
| Controls                                    | JSM                                                |          |