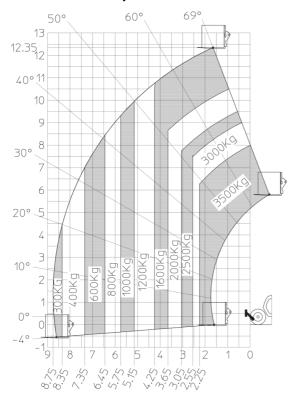

|
| Miscellaneous                               | * 2.00 m/ 5                                        |          |
| Steering wheels (front / rear)              | 2/2                                                |          |
| Drive wheels (front / rear)                 | 2/2                                                |          |
| Safety / Safety cab homologation            | Standard EN 15000 / ROPS - FOPS lev                | el 2 cah |
|                                             |                                                    | CI Z CdD |
| Controls                                    | JSM                                                |          |

# MT 1335 H 75D ST5 - Dimensional drawing







### MT 1335 H 75D ST5 - Load chart

# Machine on tyres with forks Metric



### Machine on lowered stabilisers with forks Metric







#### **Head Office**

B.P. 249 - 430 rue de l'Aubinière 44150 Ancenis Cedex - France Tel: +33 (0)2 40 09 10 11 - Fax: +33 (0)2 40 09 10 97 www.manitou.com



This publication provides a description of the configuration versions and options for Manitou products, which may differ for equipment. The equipment presented in this brochure may be part of a series, as an option, or it may not be available, depending on the versions. Manitou reserves the right, at any time and without notice, to amend the specifications described and represented. The specifications provided do not bind the manufacturer. For more details, please contact your Manitou agent. This is not a contractually binding document. The presentation of the products is n