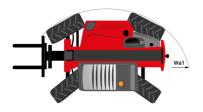

# MT 1335 H 75D ST5 - Dimensional drawing

# MT 1335 H 75D ST5

|                                             | MT 1335 H 75D ST5 Created on May 4, 2024 at 2:01:3 | 4 AM UT  |
|---------------------------------------------|----------------------------------------------------|----------|
| Capacities                                  | Metric                                             |          |
| Max. capacity                               | 3500 kg                                            |          |
| Max. lifting height                         | 12.60 m                                            |          |
| Max. outreach                               | 8.65 m                                             |          |
| Breakout force with bucket                  | 7400 daN                                           |          |
| Weight and dimensions                       |                                                    |          |
| Overall length to carriage                  | l11 5.72 m                                         |          |
| Length to face of forks                     | l2 5.72 m                                          |          |
| Overall length (with forks)                 | l1 6.92 m                                          |          |
| Overall width                               | b1 2.28 m                                          |          |
| Overall height                              | h17 2.48 m                                         |          |
| Wheelbase                                   | y 2.80 m                                           |          |
| Ground clearance                            | m4 0.42 m                                          |          |
| Overall cab width                           | b4 0.95 m                                          |          |
| Tilt-up angle                               | a4 13°                                             |          |
| Tilt-down angle                             | a5 114°                                            |          |
| External turning radius                     | Wa3 3.78 m                                         |          |
| External turning radius (over tyres)        | Wa1 3.78 m                                         |          |
| Unladen weight (with forks)                 | 9470 kg                                            |          |
| Overall weight                              | 9470 kg                                            |          |
| Tires type                                  | Pneumatic                                          |          |
| Standard tires                              | Alliance 400/80 - 24 - 162A8                       |          |
| Forks length / width / section              | I / e / s 1200 mm x 100 mm / 50 mm                 |          |
| Performances                                |                                                    |          |
| Lifting                                     | 10.30 s                                            |          |
| Lowering                                    | 9.60 s                                             |          |
| Extension                                   | 14.70 s                                            |          |
| Retraction                                  | 9.90 s                                             |          |
| Crowd                                       | 3.20 s                                             |          |
| Dump                                        | 3.80 s                                             |          |
| Engine                                      |                                                    |          |
| Engine brand                                | Deutz                                              |          |
| Engine norm                                 | Stage V                                            |          |
| Engine model                                | TCD 2.9L                                           |          |
| Number of cylinders / Capacity of cylinders | 4 - 2924 cm³                                       |          |
| I.C. Engine power rating - Power            | 75 Hp / 55.40 kW                                   |          |
| Max. torque / Engine rotation               | 375 Nm @ 1400 rpm                                  |          |
| Drawbar pull (Laden)                        | 7130 daN                                           |          |
| Electric circuit                            |                                                    |          |
| 12V Battery capacity                        | 110 Ah                                             |          |
| Transmission                                |                                                    |          |
| Transmission type                           | Hydrostatic                                        |          |
| Number of gears (forward / reverse)         | 2/2                                                |          |
| Max. travel speed                           | 24.90 km/h                                         |          |
| Parking brake                               | Automatic parking brake                            |          |
| Service brake                               | Hydraulic servo brake                              |          |
| Hydraulics                                  | Tryaldallo odilo Blake                             |          |
| Hydraulic pump type                         | Axial piston                                       |          |
| Hydraulic Pressure                          | 270 bar                                            |          |
| Tank capacities                             | 270 001                                            |          |
| Engine oil                                  | 8.50 I                                             |          |
| Hydraulic oil                               | 153 I                                              |          |
| Fuel tank                                   | 133 I                                              |          |
| Noise and vibration                         | 1071                                               |          |
| Noise at driving position (LpA)             | 77 dB                                              |          |
| Noise to environment (LwA)                  | 104 dB                                             |          |
| Vibration on hands/arms                     | < 2.50 m/s <sup>2</sup>                            |          |
| Miscellaneous                               | * 2.00 m/ 5                                        |          |
| Steering wheels (front / rear)              | 2/2                                                |          |
| Drive wheels (front / rear)                 | 2/2                                                |          |
| Safety / Safety cab homologation            | Standard EN 15000 / ROPS - FOPS lev                | el 2 cah |
|                                             |                                                    | CI Z CdD |
| Controls                                    | JSM                                                |          |