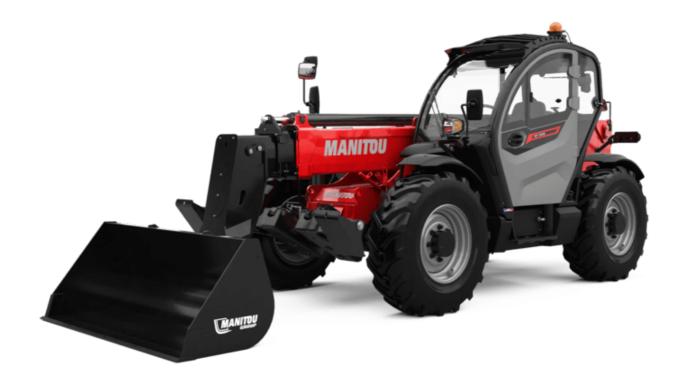

Technical sheet:

# MT 1335 H 75D ST5

|                                             | MT 1335 H 75D ST5 Created on 29 April 2024 at 20:21:53 UT |
|---------------------------------------------|-----------------------------------------------------------|
| Capacities                                  | Metric                                                    |
| Max. capacity                               | 3500 kg                                                   |
| Max. lifting height                         | 12.60 m                                                   |
| Max. outreach                               | 8.65 m                                                    |
| Breakout force with bucket                  | 7400 daN                                                  |
| Weight and dimensions                       |                                                           |
| Overall length to carriage                  | l11 5.72 m                                                |
| Length to face of forks                     | 12 5.72 m                                                 |
| Overall length (with forks)                 | 11 6.92 m                                                 |
| Overall width                               | b1 2.28 m                                                 |
| Overall height                              | h17 2.48 m                                                |
| Wheelbase                                   |                                                           |
| Ground clearance                            | y 2.80 m<br>m4 0.42 m                                     |
|                                             |                                                           |
| Overall cab width                           | b4 0.95 m                                                 |
| Tilt-up angle                               | a4 13 °                                                   |
| Tilt-down angle                             | a5 114 °                                                  |
| External tuming radius                      | Wa3 3.78 m                                                |
| External turning radius (over tyres)        | Wa1 3.78 m                                                |
| Unladen weight (with forks)                 | 9470 kg                                                   |
| Overall weight                              | 9470 kg                                                   |
| Tires type                                  | Pneumatic                                                 |
| Standard tires                              | Alliance 400/80 - 24 - 162A8                              |
| Forks length / width / section              | I / e / s 1200 mm x 100 mm / 50 mm                        |
| Performances                                |                                                           |
| Lifting                                     | 10.30 s                                                   |
| Lowering                                    | 9.60 s                                                    |
| Extension                                   | 14.70 s                                                   |
| Retraction                                  | 9.90 s                                                    |
| Crowd                                       | 3.20 s                                                    |
| Dump                                        | 3.80 s                                                    |
| Engine                                      |                                                           |
| Engine brand                                | Deutz                                                     |
| Engine norm                                 | Stage V                                                   |
| Engine model                                | TCD 2.9L                                                  |
| Number of cylinders / Capacity of cylinders | 4 - 2924 cm³                                              |
| I.C. Engine power rating - Power            | 75 Hp / 55.40 kW                                          |
| Max. torque / Engine rotation               | 375 Nm @ 1400 rpm                                         |
| Drawbar pull (Laden)                        | 7130 daN                                                  |
| Electric circuit                            |                                                           |
| 12V Battery capacity                        | 110 Ah                                                    |
| Transmission                                |                                                           |
| Transmission type                           | Hydrostatic                                               |
| Number of gears (forward / reverse)         | 2/2                                                       |
| Max. travel speed                           | 24.90 km/h                                                |
| Parking brake                               | Automatic parking brake                                   |
| Service brake                               | Hydraulic servo brake                                     |
| Hydraulics                                  |                                                           |
| Hydraulic pump type                         | Axial piston                                              |
| Hydraulic Pressure                          | 270 bar                                                   |
| Tank capacities                             | 270 341                                                   |
| Engine oil                                  | 8.50                                                      |
| Hydraulic oil                               | 153                                                       |
| Fuel tank                                   | 1331                                                      |
| Noise and vibration                         | 13/1                                                      |
|                                             | 77.40                                                     |
| Noise at driving position (LpA)             | 77 dB                                                     |
| Noise to environment (LwA)                  | 104 dB                                                    |
| Vibration on hands/arms                     | < 2.50 m/s²                                               |
| Miscellaneous  Charicage de la (form) (mar) |                                                           |
| Steering wheels (front / rear)              | 2/2                                                       |
| Drive wheels (front / rear)                 | 2/2                                                       |
| Safety / Safety cab homologation            | Standard EN 15000 / ROPS - FOPS level 2 cab               |
| Controls                                    | JSM                                                       |