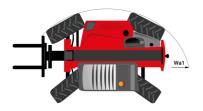

# MT 1335 H 75D ST5 - Dimensional drawing

# MT 1335 H 75D ST5

|                                             | MT 1335 H 75D ST5 Created on 29 April 2024 at 20:21:53 UT |
|---------------------------------------------|-----------------------------------------------------------|
| Capacities                                  | Metric                                                    |
| Max. capacity                               | 3500 kg                                                   |
| Max. lifting height                         | 12.60 m                                                   |
| Max. outreach                               | 8.65 m                                                    |
| Breakout force with bucket                  | 7400 daN                                                  |
| Weight and dimensions                       |                                                           |
| Overall length to carriage                  | l11 5.72 m                                                |
| Length to face of forks                     | 12 5.72 m                                                 |
| Overall length (with forks)                 | 11 6.92 m                                                 |
| Overall width                               | b1 2.28 m                                                 |
| Overall height                              | h17 2.48 m                                                |
| Wheelbase                                   |                                                           |
| Ground clearance                            | y 2.80 m<br>m4 0.42 m                                     |
|                                             |                                                           |
| Overall cab width                           | b4 0.95 m                                                 |
| Tilt-up angle                               | a4 13 °                                                   |
| Tilt-down angle                             | a5 114 °                                                  |
| External tuming radius                      | Wa3 3.78 m                                                |
| External turning radius (over tyres)        | Wa1 3.78 m                                                |
| Unladen weight (with forks)                 | 9470 kg                                                   |
| Overall weight                              | 9470 kg                                                   |
| Tires type                                  | Pneumatic                                                 |
| Standard tires                              | Alliance 400/80 - 24 - 162A8                              |
| Forks length / width / section              | I / e / s 1200 mm x 100 mm / 50 mm                        |
| Performances                                |                                                           |
| Lifting                                     | 10.30 s                                                   |
| Lowering                                    | 9.60 s                                                    |
| Extension                                   | 14.70 s                                                   |
| Retraction                                  | 9.90 s                                                    |
| Crowd                                       | 3.20 s                                                    |
| Dump                                        | 3.80 s                                                    |
| Engine                                      |                                                           |
| Engine brand                                | Deutz                                                     |
| Engine norm                                 | Stage V                                                   |
| Engine model                                | TCD 2.9L                                                  |
| Number of cylinders / Capacity of cylinders | 4 - 2924 cm³                                              |
| I.C. Engine power rating - Power            | 75 Hp / 55.40 kW                                          |
| Max. torque / Engine rotation               | 375 Nm @ 1400 rpm                                         |
| Drawbar pull (Laden)                        | 7130 daN                                                  |
| Electric circuit                            |                                                           |
| 12V Battery capacity                        | 110 Ah                                                    |
| Transmission                                |                                                           |
| Transmission type                           | Hydrostatic                                               |
| Number of gears (forward / reverse)         | 2/2                                                       |
| Max. travel speed                           | 24.90 km/h                                                |
| Parking brake                               | Automatic parking brake                                   |
| Service brake                               | Hydraulic servo brake                                     |
| Hydraulics                                  |                                                           |
| Hydraulic pump type                         | Axial piston                                              |
| Hydraulic Pressure                          | 270 bar                                                   |
| Tank capacities                             | 270 341                                                   |
| Engine oil                                  | 8.50                                                      |
| Hydraulic oil                               | 153                                                       |
| Fuel tank                                   | 1331                                                      |
| Noise and vibration                         | 13/1                                                      |
|                                             | 77.40                                                     |
| Noise at driving position (LpA)             | 77 dB                                                     |
| Noise to environment (LwA)                  | 104 dB                                                    |
| Vibration on hands/arms                     | < 2.50 m/s²                                               |
| Miscellaneous  Charicage de la (form) (mar) |                                                           |
| Steering wheels (front / rear)              | 2/2                                                       |
| Drive wheels (front / rear)                 | 2/2                                                       |
| Safety / Safety cab homologation            | Standard EN 15000 / ROPS - FOPS level 2 cab               |
| Controls                                    | JSM                                                       |