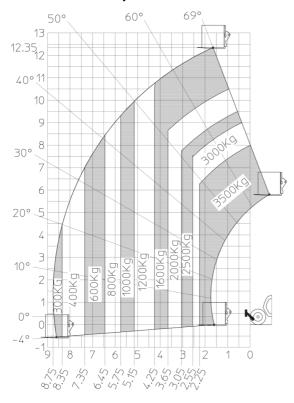

|
| Vibration on hands/arms                     | < 2.50 m/s²                                               |
| Miscellaneous  Charicage de la (form) (mar) |                                                           |
| Steering wheels (front / rear)              | 2/2                                                       |
| Drive wheels (front / rear)                 | 2/2                                                       |
| Safety / Safety cab homologation            | Standard EN 15000 / ROPS - FOPS level 2 cab               |
| Controls                                    | JSM                                                       |

# MT 1335 H 75D ST5 - Dimensional drawing







### MT 1335 H 75D ST5 - Load chart

# Machine on tyres with forks Metric



### Machine on lowered stabilisers with forks Metric







#### **Head Office**

B.P. 249 - 430 rue de l'Aubinière 44150 Ancenis Cedex - France Tel: +33 (0)2 40 09 10 11 - Fax: +33 (0)2 40 09 10 97 www.manitou.com



This publication provides a description of the configuration versions and options for Manitou products, which may differ for equipment. The equipment presented in this brochure may be part of a series, as an option, or it may not be available, depending on the versions. Manitou reserves the right, at any time and without notice, to amend the specifications described and represented. The specifications provided do not bind the manufacturer. For more details, please contact your Manitou agent. This is not a contractually binding document. The presentation of the products is n