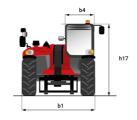

# MT 1335 H 75D ST5 - Dimensional drawing

# MT 1335 H 75D ST5

|                                             | MT 1335 H 75D ST5 Created on 29 April 2024 at 20:21:53 UT |
|---------------------------------------------|-----------------------------------------------------------|
| Capacities                                  | Metric                                                    |
| Max. capacity                               | 3500 kg                                                   |
| Max. lifting height                         | 12.60 m                                                   |
| Max. outreach                               | 8.65 m                                                    |
| Breakout force with bucket                  | 7400 daN                                                  |
| Weight and dimensions                       |                                                           |
| Overall length to carriage                  | l11 5.72 m                                                |
| Length to face of forks                     | 12 5.72 m                                                 |
| Overall length (with forks)                 | 11 6.92 m                                                 |
| Overall width                               | b1 2.28 m                                                 |
| Overall height                              | h17 2.48 m                                                |
| Wheelbase                                   |                                                           |
| Ground clearance                            | y 2.80 m<br>m4 0.42 m                                     |
|                                             |                                                           |
| Overall cab width                           | b4 0.95 m                                                 |
| Tilt-up angle                               | a4 13 °                                                   |
| Tilt-down angle                             | a5 114 °                                                  |
| External tuming radius                      | Wa3 3.78 m                                                |
| External turning radius (over tyres)        | Wa1 3.78 m                                                |
| Unladen weight (with forks)                 | 9470 kg                                                   |
| Overall weight                              | 9470 kg                                                   |
| Tires type                                  | Pneumatic                                                 |
| Standard tires                              | Alliance 400/80 - 24 - 162A8                              |
| Forks length / width / section              | I / e / s 1200 mm x 100 mm / 50 mm                        |
| Performances                                |                                                           |
| Lifting                                     | 10.30 s                                                   |
| Lowering                                    | 9.60 s                                                    |
| Extension                                   | 14.70 s                                                   |
| Retraction                                  | 9.90 s                                                    |
| Crowd                                       | 3.20 s                                                    |
| Dump                                        | 3.80 s                                                    |
| Engine                                      |                                                           |
| Engine brand                                | Deutz                                                     |
| Engine norm                                 | Stage V                                                   |
| Engine model                                | TCD 2.9L                                                  |
| Number of cylinders / Capacity of cylinders | 4 - 2924 cm³                                              |
| I.C. Engine power rating - Power            | 75 Hp / 55.40 kW                                          |
| Max. torque / Engine rotation               | 375 Nm @ 1400 rpm                                         |
| Drawbar pull (Laden)                        | 7130 daN                                                  |
| Electric circuit                            |                                                           |
| 12V Battery capacity                        | 110 Ah                                                    |
| Transmission                                |                                                           |
| Transmission type                           | Hydrostatic                                               |
| Number of gears (forward / reverse)         | 2/2                                                       |
| Max. travel speed                           | 24.90 km/h                                                |
| Parking brake                               | Automatic parking brake                                   |
| Service brake                               | Hydraulic servo brake                                     |
| Hydraulics                                  |                                                           |
| Hydraulic pump type                         | Axial piston                                              |
| Hydraulic Pressure                          | 270 bar                                                   |
| Tank capacities                             | 270 341                                                   |
| Engine oil                                  | 8.50                                                      |
| Hydraulic oil                               | 153                                                       |
| Fuel tank                                   | 1331                                                      |
| Noise and vibration                         | 13/1                                                      |
|                                             | 77.40                                                     |
| Noise at driving position (LpA)             | 77 dB                                                     |
| Noise to environment (LwA)                  | 104 dB                                                    |
| Vibration on hands/arms                     | < 2.50 m/s²                                               |
| Miscellaneous  Charicage de la (form) (mar) |                                                           |
| Steering wheels (front / rear)              | 2/2                                                       |
| Drive wheels (front / rear)                 | 2/2                                                       |
| Safety / Safety cab homologation            | Standard EN 15000 / ROPS - FOPS level 2 cab               |
| Controls                                    | JSM                                                       |