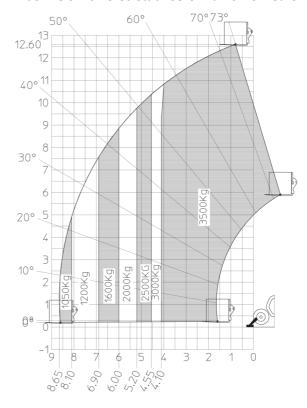

### MT 1335 H 75D ST5 - Load chart

### Machine on lowered stabilisers with forks Metric