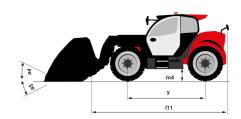

### MT 1335 H 75D ST5 - Load chart

# MT 1335 H 75D ST5

|                                             | MT 1335 H 75D ST5 Created on 29 April 2024 at 20:21:53 UT |
|---------------------------------------------|-----------------------------------------------------------|
| Capacities                                  | Metric                                                    |
| Max. capacity                               | 3500 kg                                                   |
| Max. lifting height                         | 12.60 m                                                   |
| Max. outreach                               | 8.65 m                                                    |
| Breakout force with bucket                  | 7400 daN                                                  |
| Weight and dimensions                       |                                                           |
| Overall length to carriage                  | l11 5.72 m                                                |
| Length to face of forks                     | 12 5.72 m                                                 |
| Overall length (with forks)                 | 11 6.92 m                                                 |
| Overall width                               | b1 2.28 m                                                 |
| Overall height                              | h17 2.48 m                                                |
| Wheelbase                                   |                                                           |
| Ground clearance                            | y 2.80 m<br>m4 0.42 m                                     |
|                                             |                                                           |
| Overall cab width                           | b4 0.95 m                                                 |
| Tilt-up angle                               | a4 13 °                                                   |
| Tilt-down angle                             | a5 114 °                                                  |
| External tuming radius                      | Wa3 3.78 m                                                |
| External turning radius (over tyres)        | Wa1 3.78 m                                                |
| Unladen weight (with forks)                 | 9470 kg                                                   |
| Overall weight                              | 9470 kg                                                   |
| Tires type                                  | Pneumatic                                                 |
| Standard tires                              | Alliance 400/80 - 24 - 162A8                              |
| Forks length / width / section              | I / e / s 1200 mm x 100 mm / 50 mm                        |
| Performances                                |                                                           |
| Lifting                                     | 10.30 s                                                   |
| Lowering                                    | 9.60 s                                                    |
| Extension                                   | 14.70 s                                                   |
| Retraction                                  | 9.90 s                                                    |
| Crowd                                       | 3.20 s                                                    |
| Dump                                        | 3.80 s                                                    |
| Engine                                      |                                                           |
| Engine brand                                | Deutz                                                     |
| Engine norm                                 | Stage V                                                   |
| Engine model                                | TCD 2.9L                                                  |
| Number of cylinders / Capacity of cylinders | 4 - 2924 cm³                                              |
| I.C. Engine power rating - Power            | 75 Hp / 55.40 kW                                          |
| Max. torque / Engine rotation               | 375 Nm @ 1400 rpm                                         |
| Drawbar pull (Laden)                        | 7130 daN                                                  |
| Electric circuit                            |                                                           |
| 12V Battery capacity                        | 110 Ah                                                    |
| Transmission                                |                                                           |
| Transmission type                           | Hydrostatic                                               |
| Number of gears (forward / reverse)         | 2/2                                                       |
| Max. travel speed                           | 24.90 km/h                                                |
| Parking brake                               | Automatic parking brake                                   |
| Service brake                               | Hydraulic servo brake                                     |
| Hydraulics                                  |                                                           |
| Hydraulic pump type                         | Axial piston                                              |
| Hydraulic Pressure                          | 270 bar                                                   |
| Tank capacities                             | 270 341                                                   |
| Engine oil                                  | 8.50                                                      |
| Hydraulic oil                               | 153                                                       |
| Fuel tank                                   | 1331                                                      |
| Noise and vibration                         | 13/1                                                      |
|                                             | 77.40                                                     |
| Noise at driving position (LpA)             | 77 dB                                                     |
| Noise to environment (LwA)                  | 104 dB                                                    |
| Vibration on hands/arms                     | < 2.50 m/s²                                               |
| Miscellaneous  Charicage de la (form) (mar) |                                                           |
| Steering wheels (front / rear)              | 2/2                                                       |
| Drive wheels (front / rear)                 | 2/2                                                       |
| Safety / Safety cab homologation            | Standard EN 15000 / ROPS - FOPS level 2 cab               |
| Controls                                    | JSM                                                       |