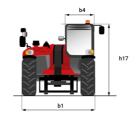

# MT 1335 HA 75D ST5

|                                                | MT 1335 HA 75D ST5 Created on August 10, 2025 at 1:01 PM U |
|------------------------------------------------|------------------------------------------------------------|
| Capacities                                     | Metric                                                     |
| Max. capacity                                  | 3500 kg                                                    |
| Max. lifting height                            | 12.60 m                                                    |
| Maximum outreach                               | 8.65 m                                                     |
| Breakout force with bucket                     | 7400 daN                                                   |
| Weight and dimensions                          | 7400 daix                                                  |
| Overall length to carriage                     | l11 5.72 m                                                 |
|                                                |                                                            |
| Overall length (with forks)                    |                                                            |
| Overall width                                  | b1 2.28 m                                                  |
| Overall height                                 | h17 2.48 m                                                 |
| Wheelbase                                      | y 2.80 m                                                   |
| Ground clearance                               | m4 0.42 m                                                  |
| Overall cab width                              | b4 0.95 m                                                  |
| Tilt-up angle                                  | a4 13 °                                                    |
| Tilt-down angle                                | a5 114°                                                    |
| External turning radius (over tyres)           | Wa1 3.78 m                                                 |
| Overall weight                                 | 9470 kg                                                    |
| Tires type                                     | Inflatable                                                 |
| Standard tires                                 | Alliance 400/80 - 24 - 162A8                               |
| Forks length / width / section                 | I / e / s 1200 mm x 100 mm x 50 mm                         |
| Performances                                   |                                                            |
| Lifting                                        | 10.30 s                                                    |
| Lowering                                       | 9.60 s                                                     |
|                                                | 14.70 s                                                    |
| Extension                                      |                                                            |
| Retraction                                     | 9.90 s                                                     |
| Crowd                                          | 3.20 s                                                     |
| Dump                                           | 3.80 s                                                     |
| Engine                                         |                                                            |
| Engine brand                                   | Deutz                                                      |
| Engine norm                                    | Stage V                                                    |
| Engine model                                   | TCD 2.9L                                                   |
| Number of cylinders / Capacity of cylinders    | 4 - 2924 cm <sup>3</sup>                                   |
| I.C. Engine power rating - Power               | 75 Hp / 55.40 kW                                           |
| Max. torque / Engine rotation                  | 375 Nm @ 1400 rpm                                          |
| Drawbar pull (Laden)                           | 6310 daN                                                   |
| HVO validated (according to EN 15940 standard) | Yes                                                        |
| Electric circuit                               |                                                            |
| 12V Battery capacity                           | 180 Ah                                                     |
| Transmission                                   | 100 Mil                                                    |
| Transmission type                              | Hydrostatic                                                |
| Number of gears (forward / reverse)            | 2 / 2                                                      |
|                                                |                                                            |
| Max. travel speed                              | 24.90 km/h                                                 |
| Parking brake                                  | Automatic parking brake                                    |
| Service brake                                  | Hydraulic servo brake                                      |
| Hydraulics                                     |                                                            |
| Hydraulic pump type                            | Axial piston                                               |
| Hydraulic flow / Pressure                      | 133 I/min-270 bar                                          |
| Tank capacities                                |                                                            |
| Engine oil                                     | 8.50                                                       |
| Hydraulic oil                                  | 153                                                        |
| Fuel tank                                      | 137                                                        |
| Noise and vibration                            |                                                            |
| Noise at driving position (LpA)                | 77 dB                                                      |
| Noise to environment (LwA)                     | 104 dB                                                     |
| Vibration on hands/arms                        | < 2.50 m/s <sup>2</sup>                                    |
| Miscellaneous                                  |                                                            |
| Steering wheels (front / rear)                 | 2/2                                                        |
| Drive wheels (front / rear)                    | 2/2                                                        |
|                                                |                                                            |
| Safety / Cab certification                     | Standard EN 15000 / Cabin ROPS - FOPS level 2              |
| Controls                                       | JSM                                                        |