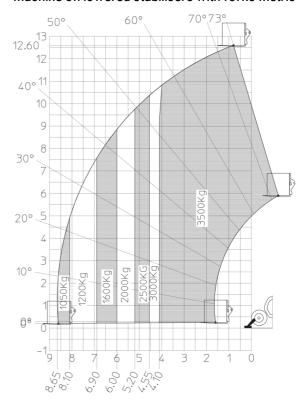

#### MT 1335 HA 75D ST5 - Load chart

# Machine on lowered stabilisers with forks Metric