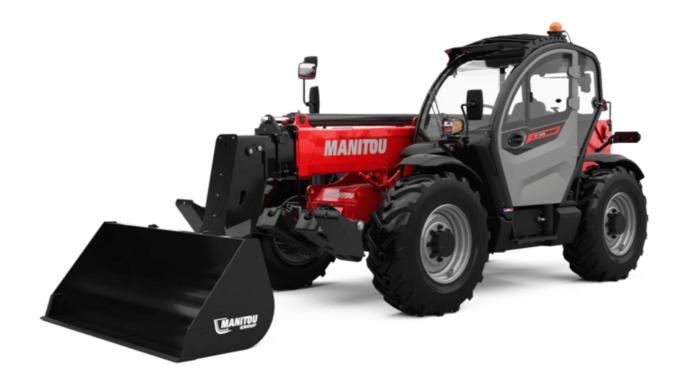

# MT 1335 HA 75D ST5

|                                                | MT 1335 HA 75D ST5 Created on August 10, 2025 at 1:01 PM U |
|------------------------------------------------|------------------------------------------------------------|
| Capacities                                     | Metric                                                     |
| Max. capacity                                  | 3500 kg                                                    |
| Max. lifting height                            | 12.60 m                                                    |
| Maximum outreach                               | 8.65 m                                                     |
| Breakout force with bucket                     | 7400 daN                                                   |
| Weight and dimensions                          | 7400 daix                                                  |
| Overall length to carriage                     | l11 5.72 m                                                 |
|                                                |                                                            |
| Overall length (with forks)                    |                                                            |
| Overall width                                  | b1 2.28 m                                                  |
| Overall height                                 | h17 2.48 m                                                 |
| Wheelbase                                      | y 2.80 m                                                   |
| Ground clearance                               | m4 0.42 m                                                  |
| Overall cab width                              | b4 0.95 m                                                  |
| Tilt-up angle                                  | a4 13 °                                                    |
| Tilt-down angle                                | a5 114°                                                    |
| External turning radius (over tyres)           | Wa1 3.78 m                                                 |
| Overall weight                                 | 9470 kg                                                    |
| Tires type                                     | Inflatable                                                 |
| Standard tires                                 | Alliance 400/80 - 24 - 162A8                               |
| Forks length / width / section                 | I / e / s 1200 mm x 100 mm x 50 mm                         |
| Performances                                   |                                                            |
| Lifting                                        | 10.30 s                                                    |
| Lowering                                       | 9.60 s                                                     |
|                                                | 14.70 s                                                    |
| Extension                                      |                                                            |
| Retraction                                     | 9.90 s                                                     |
| Crowd                                          | 3.20 s                                                     |
| Dump                                           | 3.80 s                                                     |
| Engine                                         |                                                            |
| Engine brand                                   | Deutz                                                      |
| Engine norm                                    | Stage V                                                    |
| Engine model                                   | TCD 2.9L                                                   |
| Number of cylinders / Capacity of cylinders    | 4 - 2924 cm <sup>3</sup>                                   |
| I.C. Engine power rating - Power               | 75 Hp / 55.40 kW                                           |
| Max. torque / Engine rotation                  | 375 Nm @ 1400 rpm                                          |
| Drawbar pull (Laden)                           | 6310 daN                                                   |
| HVO validated (according to EN 15940 standard) | Yes                                                        |
| Electric circuit                               |                                                            |
| 12V Battery capacity                           | 180 Ah                                                     |
| Transmission                                   | 100 Mil                                                    |
| Transmission type                              | Hydrostatic                                                |
| Number of gears (forward / reverse)            | 2 / 2                                                      |
|                                                |                                                            |
| Max. travel speed                              | 24.90 km/h                                                 |
| Parking brake                                  | Automatic parking brake                                    |
| Service brake                                  | Hydraulic servo brake                                      |
| Hydraulics                                     |                                                            |
| Hydraulic pump type                            | Axial piston                                               |
| Hydraulic flow / Pressure                      | 133 I/min-270 bar                                          |
| Tank capacities                                |                                                            |
| Engine oil                                     | 8.50                                                       |
| Hydraulic oil                                  | 153                                                        |
| Fuel tank                                      | 137                                                        |
| Noise and vibration                            |                                                            |
| Noise at driving position (LpA)                | 77 dB                                                      |
| Noise to environment (LwA)                     | 104 dB                                                     |
| Vibration on hands/arms                        | < 2.50 m/s <sup>2</sup>                                    |
| Miscellaneous                                  |                                                            |
| Steering wheels (front / rear)                 | 2/2                                                        |
| Drive wheels (front / rear)                    | 2/2                                                        |
|                                                |                                                            |
| Safety / Cab certification                     | Standard EN 15000 / Cabin ROPS - FOPS level 2              |
| Controls                                       | JSM                                                        |