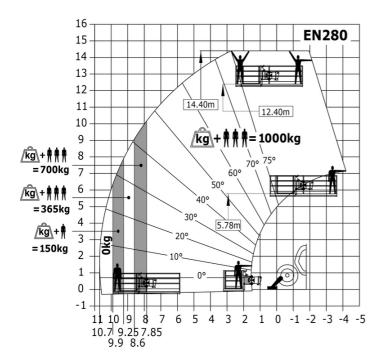

|
| Steering wheels (front / rear)                 | 2/2                                                        |
| Drive wheels (front / rear)                    | 2/2                                                        |
|                                                |                                                            |
| Safety / Cab certification                     | Standard EN 15000 / Cabin ROPS - FOPS level 2              |
| Controls                                       | JSM                                                        |

# MT 1335 HA 75D ST5 - Dimensional drawing







#### MT 1335 HA 75D ST5 - Load chart

# Machine on tires with forks Metric



# Machine on lowered stabilisers with forks Metric



#### Machine with Man basket - Metric







#### **Head Office**

B.P. 249 - 430 rue de l'Aubinière 44150 Ancenis Cedex - France Tel: +33 (0)2 40 09 10 11 - Fax: +33 (0)2 40 09 10 97 www.manitou.com



This publication provides a description of the configuration versions and options for Manitou products, which may differ for equipment. The equipment presented in this brochure may be part of a series, as an option, or it may not be available, depending on the versions. Manitou reserves the right, at any time and without notice, to amend the specifications described and represented. The specifications provided do not bind the manufacturer. For more details, please contact your Manitou agent. This is not a contractually binding document. The presentation of the products is not contractually binding. List of specifications non-exh