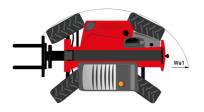

# MT 1335 HA 75D ST5

|                                                | MT 1335 HA 75D ST5 Created on August 10, 2025 at 1:01 PM U |
|------------------------------------------------|------------------------------------------------------------|
| Capacities                                     | Metric                                                     |
| Max. capacity                                  | 3500 kg                                                    |
| Max. lifting height                            | 12.60 m                                                    |
| Maximum outreach                               | 8.65 m                                                     |
| Breakout force with bucket                     | 7400 daN                                                   |
| Weight and dimensions                          | 7400 daix                                                  |
| Overall length to carriage                     | l11 5.72 m                                                 |
|                                                |                                                            |
| Overall length (with forks)                    |                                                            |
| Overall width                                  | b1 2.28 m                                                  |
| Overall height                                 | h17 2.48 m                                                 |
| Wheelbase                                      | y 2.80 m                                                   |
| Ground clearance                               | m4 0.42 m                                                  |
| Overall cab width                              | b4 0.95 m                                                  |
| Tilt-up angle                                  | a4 13 °                                                    |
| Tilt-down angle                                | a5 114°                                                    |
| External turning radius (over tyres)           | Wa1 3.78 m                                                 |
| Overall weight                                 | 9470 kg                                                    |
| Tires type                                     | Inflatable                                                 |
| Standard tires                                 | Alliance 400/80 - 24 - 162A8                               |
| Forks length / width / section                 | I / e / s 1200 mm x 100 mm x 50 mm                         |
| Performances                                   |                                                            |
| Lifting                                        | 10.30 s                                                    |
| Lowering                                       | 9.60 s                                                     |
|                                                | 14.70 s                                                    |
| Extension                                      |                                                            |
| Retraction                                     | 9.90 s                                                     |
| Crowd                                          | 3.20 s                                                     |
| Dump                                           | 3.80 s                                                     |
| Engine                                         |                                                            |
| Engine brand                                   | Deutz                                                      |
| Engine norm                                    | Stage V                                                    |
| Engine model                                   | TCD 2.9L                                                   |
| Number of cylinders / Capacity of cylinders    | 4 - 2924 cm <sup>3</sup>                                   |
| I.C. Engine power rating - Power               | 75 Hp / 55.40 kW                                           |
| Max. torque / Engine rotation                  | 375 Nm @ 1400 rpm                                          |
| Drawbar pull (Laden)                           | 6310 daN                                                   |
| HVO validated (according to EN 15940 standard) | Yes                                                        |
| Electric circuit                               |                                                            |
| 12V Battery capacity                           | 180 Ah                                                     |
| Transmission                                   | 100 Mil                                                    |
| Transmission type                              | Hydrostatic                                                |
| Number of gears (forward / reverse)            | 2 / 2                                                      |
|                                                |                                                            |
| Max. travel speed                              | 24.90 km/h                                                 |
| Parking brake                                  | Automatic parking brake                                    |
| Service brake                                  | Hydraulic servo brake                                      |
| Hydraulics                                     |                                                            |
| Hydraulic pump type                            | Axial piston                                               |
| Hydraulic flow / Pressure                      | 133 I/min-270 bar                                          |
| Tank capacities                                |                                                            |
| Engine oil                                     | 8.50                                                       |
| Hydraulic oil                                  | 153                                                        |
| Fuel tank                                      | 137                                                        |
| Noise and vibration                            |                                                            |
| Noise at driving position (LpA)                | 77 dB                                                      |
| Noise to environment (LwA)                     | 104 dB                                                     |
| Vibration on hands/arms                        | < 2.50 m/s <sup>2</sup>                                    |
| Miscellaneous                                  |                                                            |
| Steering wheels (front / rear)                 | 2/2                                                        |
| Drive wheels (front / rear)                    | 2/2                                                        |
|                                                |                                                            |
| Safety / Cab certification                     | Standard EN 15000 / Cabin ROPS - FOPS level 2              |
| Controls                                       | JSM                                                        |