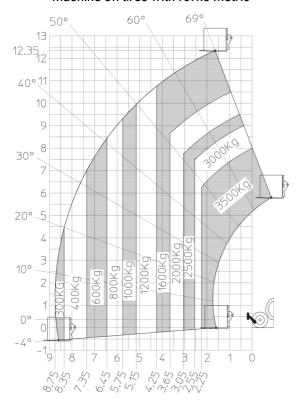

| Miscellaneous                                  |                                                            |
| Steering wheels (front / rear)                 | 2/2                                                        |
| Drive wheels (front / rear)                    | 2/2                                                        |
|                                                |                                                            |
| Safety / Cab certification                     | Standard EN 15000 / Cabin ROPS - FOPS level 2              |
| Controls                                       | JSM                                                        |

# MT 1335 HA 75D ST5 - Dimensional drawing







#### MT 1335 HA 75D ST5 - Load chart

# Machine on tires with forks Metric



# Machine on lowered stabilisers with forks Metric



#### Machine with Man basket - Metric







#### **Head Office**

B.P. 249 - 430 rue de l'Aubinière 44150 Ancenis Cedex - France Tel: +33 (0)2 40 09 10 11 - Fax: +33 (0)2 40 09 10 97 www.manitou.com



This publication provides a description of the configuration versions and options for Manitou products, which may differ for equipment. The equipment presented in this brochure may be part of a series, as an option, or it may not be available, depending on the versions. Manitou reserves the right, at any time and without notice, to amend the specifications described and represented. The specifications provided do not bind the manufacturer. For more details, please contact your Manitou agent. This is not a contractually binding document