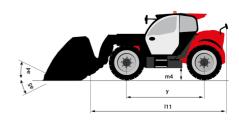

# MT 1335 HA 75D ST5

|                                                | MT 1335 HA 75D ST5 Created on August 10, 2025 at 1:01 PM U |
|------------------------------------------------|------------------------------------------------------------|
| Capacities                                     | Metric                                                     |
| Max. capacity                                  | 3500 kg                                                    |
| Max. lifting height                            | 12.60 m                                                    |
| Maximum outreach                               | 8.65 m                                                     |
| Breakout force with bucket                     | 7400 daN                                                   |
| Weight and dimensions                          | 7400 daix                                                  |
| Overall length to carriage                     | l11 5.72 m                                                 |
|                                                |                                                            |
| Overall length (with forks)                    |                                                            |
| Overall width                                  | b1 2.28 m                                                  |
| Overall height                                 | h17 2.48 m                                                 |
| Wheelbase                                      | y 2.80 m                                                   |
| Ground clearance                               | m4 0.42 m                                                  |
| Overall cab width                              | b4 0.95 m                                                  |
| Tilt-up angle                                  | a4 13 °                                                    |
| Tilt-down angle                                | a5 114°                                                    |
| External turning radius (over tyres)           | Wa1 3.78 m                                                 |
| Overall weight                                 | 9470 kg                                                    |
| Tires type                                     | Inflatable                                                 |
| Standard tires                                 | Alliance 400/80 - 24 - 162A8                               |
| Forks length / width / section                 | I / e / s 1200 mm x 100 mm x 50 mm                         |
| Performances                                   |                                                            |
| Lifting                                        | 10.30 s                                                    |
| Lowering                                       | 9.60 s                                                     |
|                                                | 14.70 s                                                    |
| Extension                                      |                                                            |
| Retraction                                     | 9.90 s                                                     |
| Crowd                                          | 3.20 s                                                     |
| Dump                                           | 3.80 s                                                     |
| Engine                                         |                                                            |
| Engine brand                                   | Deutz                                                      |
| Engine norm                                    | Stage V                                                    |
| Engine model                                   | TCD 2.9L                                                   |
| Number of cylinders / Capacity of cylinders    | 4 - 2924 cm <sup>3</sup>                                   |
| I.C. Engine power rating - Power               | 75 Hp / 55.40 kW                                           |
| Max. torque / Engine rotation                  | 375 Nm @ 1400 rpm                                          |
| Drawbar pull (Laden)                           | 6310 daN                                                   |
| HVO validated (according to EN 15940 standard) | Yes                                                        |
| Electric circuit                               |                                                            |
| 12V Battery capacity                           | 180 Ah                                                     |
| Transmission                                   | 100 Mil                                                    |
| Transmission type                              | Hydrostatic                                                |
| Number of gears (forward / reverse)            | 2 / 2                                                      |
|                                                |                                                            |
| Max. travel speed                              | 24.90 km/h                                                 |
| Parking brake                                  | Automatic parking brake                                    |
| Service brake                                  | Hydraulic servo brake                                      |
| Hydraulics                                     |                                                            |
| Hydraulic pump type                            | Axial piston                                               |
| Hydraulic flow / Pressure                      | 133 I/min-270 bar                                          |
| Tank capacities                                |                                                            |
| Engine oil                                     | 8.50                                                       |
| Hydraulic oil                                  | 153                                                        |
| Fuel tank                                      | 137                                                        |
| Noise and vibration                            |                                                            |
| Noise at driving position (LpA)                | 77 dB                                                      |
| Noise to environment (LwA)                     | 104 dB                                                     |
| Vibration on hands/arms                        | < 2.50 m/s <sup>2</sup>                                    |
| Miscellaneous                                  |                                                            |
| Steering wheels (front / rear)                 | 2/2                                                        |
| Drive wheels (front / rear)                    | 2/2                                                        |
|                                                |                                                            |
| Safety / Cab certification                     | Standard EN 15000 / Cabin ROPS - FOPS level 2              |
| Controls                                       | JSM                                                        |

# MT 1335 HA 75D ST5 - Dimensional drawing