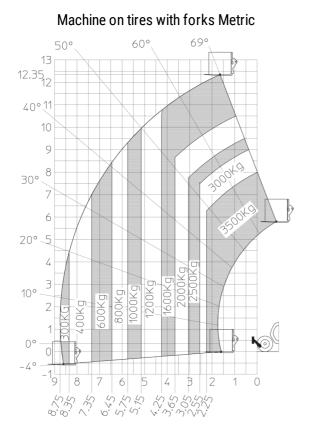

## MT 1335 HA 75D ST5 - Load chart

Machine on lowered stabilisers with forks Metric