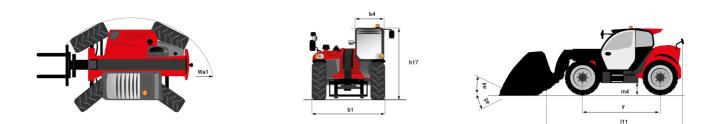

## MT 1335 HA 75D ST5 - Dimensional drawing

#### мт 1335 на 750 sт 5 Created on August 12, 2025 at 1:21 PM UTC

| Capacities                                     | Metric                                        |
|------------------------------------------------|-----------------------------------------------|
| Max. capacity                                  | 3500 kg                                       |
| Max. lifting height                            | 12.60 m                                       |
| Maximum outreach                               | 8.65 m                                        |
| Breakout force with bucket                     | 7400 daN                                      |
| Weight and dimensions                          |                                               |
| Overall length to carriage                     | l11 5.72 m                                    |
| Overall length (with forks)                    | l1 6.92 m                                     |
| Overall width                                  | b1 2.28 m                                     |
| Overall height                                 | h17 2.48 m                                    |
| Wheelbase                                      | y 2.80 m                                      |
| Ground clearance                               | m4 0.42 m                                     |
| Overall cab width                              | b4 0.95 m                                     |
| Tilt-up angle                                  | a4 13 °                                       |
| Tilt-down angle                                | a5 114 °                                      |
| External turning radius (over tyres)           | Wa1 3.78 m                                    |
| Overall weight                                 | 9470 kg                                       |
| Tires type                                     | Inflatable                                    |
| Standard tires                                 | Alliance 400/80 - 24 - 162A8                  |
| Forks length / width / section                 | I / e / s 1200 mm x 100 mm x 50 mm            |
| Performances                                   |                                               |
| Lifting                                        | 10.30 s                                       |
|                                                | 9.60 s                                        |
| Lowering                                       |                                               |
| Extension                                      | 14.70 s                                       |
| Retraction                                     | 9.90 s                                        |
| Crowd                                          | 3.20 s                                        |
| Dump                                           | 3.80 s                                        |
| Engine                                         |                                               |
| Engine brand                                   | Deutz                                         |
| Engine norm                                    | Stage V                                       |
| Engine model                                   | TCD 2.9L                                      |
| Number of cylinders / Capacity of cylinders    | 4 - 2924 cm <sup>3</sup>                      |
| I.C. Engine power rating - Power               | 75 Hp / 55.40 kW                              |
| Max. torque / Engine rotation                  | 375 Nm @ 1400 rpm                             |
| Drawbar pull (Laden)                           | 6310 daN                                      |
| HVO validated (according to EN 15940 standard) | Yes                                           |
| Electric circuit                               |                                               |
| 12V Battery capacity                           | 180 Ah                                        |
| Transmission                                   |                                               |
| Transmission type                              | Hydrostatic                                   |
| Number of gears (forward / reverse)            | 2/2                                           |
| Max. travel speed                              | 24.90 km/h                                    |
| Parking brake                                  | Automatic parking brake                       |
| Service brake                                  | Hydraulic servo brake                         |
| Hydraulics                                     |                                               |
| Hydraulic pump type                            | Axial piston                                  |
| Hydraulic flow / Pressure                      | 133 l/min-270 bar                             |
| Tank capacities                                |                                               |
|                                                |                                               |
| Engine oil                                     | 8.501                                         |
| Hydraulic oil                                  | 153                                           |
| Fuel tank                                      | 137                                           |
| Noise and vibration                            |                                               |
| Noise at driving position (LpA)                | 77 dB                                         |
| Noise to environment (LwA)                     | 104 dB                                        |
| Vibration on hands/arms                        | < 2.50 m/s <sup>2</sup>                       |
| Miscellaneous                                  |                                               |
| Steering wheels (front / rear)                 | 2/2                                           |
| Drive wheels (front / rear)                    | 2/2                                           |
| Safety / Cab certification                     | Standard EN 15000 / Cabin ROPS - FOPS level 2 |
| Controls                                       | JSM                                           |
|                                                |                                               |