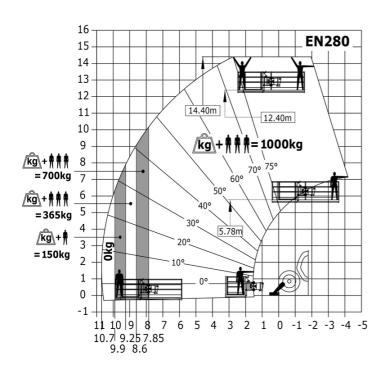

### Machine with Man basket - Metric

Head Office B.P. 249 - 430 rue de l'Aubinière 44150 Ancenis Cedex - France Tel: +33 (0)2 40 09 10 11 - Fax: +33 (0)2 40 09 10 97 www.manitou.com

This publication provides a description of the configuration versions and options for Manitou products, which may differ for equipment. The equipment presented in this brochure may be part of a series, as an option, or it may not be available, depending on the versions. Manitou reserves the right, at any time and without notice, to amend the specifications described and represented. The specifications provided do not bind the manufacturer. For more details, please contact your Manitou agent. This is not a contractually binding document. The presentation of the products is not contractually binding. List of specifications non-exhaustive. The logos as well as the visual identity of the company are owned by Manitou and cannot be used without authorisation. All rights reserved. The photos and diagrams contained in this brochure are only provided for consultation and information purposes.