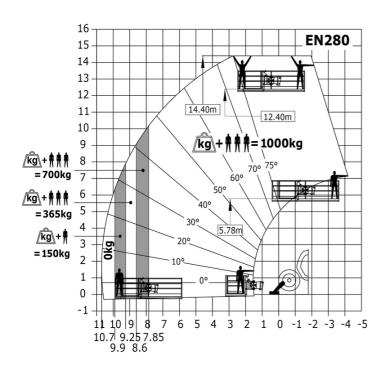

### Machine with Man basket - Metric

Head Office B.P. 249 - 430 rue de l'Aubinière 44150 Ancenis Cedex - France Tel: +33 (0)2 40 09 10 11 - Fax: +33 (0)2 40 09 10 97 www.manitou.com

This publication provides a description of the configuration versions and options for Manitou products, which may differ for equipment. The equipment presented in this brochure may be part of a series, as an option, or it may not be available, depending on the versions. Manitou reserves the right, at any time and without notice, to amend the specifications described and represented. The specifications provided do not bind the manufacturer. For more details, please contact your Manitou agent. This is not a contractually binding document. The presentation of the products is not contractually binding. List of specifications non-exhaustive. The logos as well as the visual identity of the company are owned by Manitou and cannot be used without authorisation. All rights reserved. The photos and diagrams contained in this brochure are only provided for consultation and information purposes.