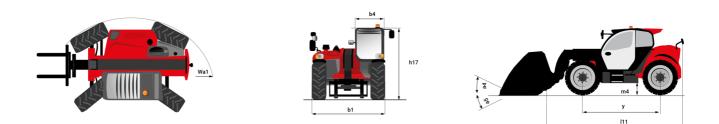

## MT 1335 HA 75D ST5 - Dimensional drawing

#### мт 1335 на 750 sт 5 Created on August 12, 2025 at 9:45 PM UTC

| Capacities                                     | Metric                                                        |
|------------------------------------------------|---------------------------------------------------------------|
| Max. capacity                                  | 3500 kg                                                       |
| Max. lifting height                            | 12.60 m                                                       |
| Maximum outreach                               | 8.65 m                                                        |
| Breakout force with bucket                     | 7400 daN                                                      |
| Weight and dimensions                          |                                                               |
| Overall length to carriage                     | l11 5.72 m                                                    |
| Overall length (with forks)                    | l1 6.92 m                                                     |
| Overall width                                  | b1 2.28 m                                                     |
| Overall height                                 | h17 2.48 m                                                    |
| Wheelbase                                      | y 2.80 m                                                      |
| Ground clearance                               | m4 0.42 m                                                     |
| Overall cab width                              | b4 0.95 m                                                     |
| Tilt-up angle                                  | a4 13 °                                                       |
| Tilt-down angle                                | a5 114 °                                                      |
| External turning radius (over tyres)           | Wa1 3.78 m                                                    |
| Overall weight                                 | 9470 kg                                                       |
| Tires type                                     | Inflatable                                                    |
| Standard tires                                 | Alliance 400/80 - 24 - 162A8                                  |
| Forks length / width / section                 | I/e/s 1200 mm x 100 mm x 50 mm                                |
| Performances                                   |                                                               |
| Lifting                                        | 10.30 s                                                       |
|                                                |                                                               |
| Lowering                                       | 9.60 s                                                        |
| Extension                                      | 14.70 s                                                       |
| Retraction                                     | 9.90 s                                                        |
| Crowd                                          | 3.20 s                                                        |
| Dump                                           | 3.80 s                                                        |
| Engine                                         |                                                               |
| Engine brand                                   | Deutz                                                         |
| Engine norm                                    | Stage V                                                       |
| Engine model                                   | TCD 2.9L                                                      |
| Number of cylinders / Capacity of cylinders    | 4 - 2924 cm³                                                  |
| I.C. Engine power rating - Power               | 75 Hp / 55.40 kW                                              |
| Max. torque / Engine rotation                  | 375 Nm @ 1400 rpm                                             |
| Drawbar pull (Laden)                           | 6310 daN                                                      |
| HVO validated (according to EN 15940 standard) | Yes                                                           |
| Electric circuit                               |                                                               |
| 12V Battery capacity                           | 180 Ah                                                        |
| Transmission                                   |                                                               |
| Transmission type                              | Hydrostatic                                                   |
| Number of gears (forward / reverse)            | 2/2                                                           |
| Max. travel speed                              | 24.90 km/h                                                    |
| Parking brake                                  | Automatic parking brake                                       |
| Service brake                                  | Hydraulic servo brake                                         |
| Hydraulics                                     |                                                               |
| Hydraulic pump type                            | Axial piston                                                  |
| Hydraulic flow / Pressure                      | 133 l/min-270 bar                                             |
| Tank capacities                                |                                                               |
| Engine oil                                     | 8.50                                                          |
|                                                |                                                               |
| Hydraulic oil                                  | 153                                                           |
| Fuel tank                                      | 137 I                                                         |
| Noise and vibration                            |                                                               |
| Noise at driving position (LpA)                | 77 dB                                                         |
| Noise to environment (LwA)                     | 104 dB                                                        |
| Vibration on hands/arms                        | < 2.50 m/s <sup>2</sup>                                       |
| Miscellaneous                                  |                                                               |
| Steering wheels (front / rear)                 | 2/2                                                           |
| ,                                              |                                                               |
| Drive wheels (front / rear)                    | 2/2                                                           |
| ,                                              | 2 / 2<br>Standard EN 15000 / Cabin ROPS - FOPS level 2<br>JSM |