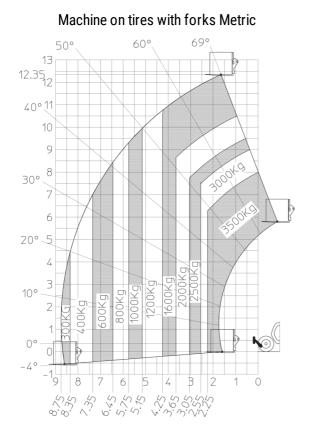

## MT 1335 HA 75D ST5 - Load chart

Machine on lowered stabilisers with forks Metric