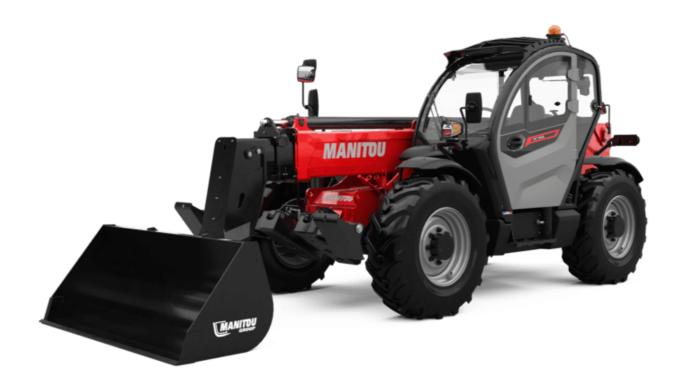

Technical sheet :

# MT 1335 HA 75D ST5





### мт тээь на тьо ыть Created on August 10, 2025 at 4:25 PM UTC

| Capacities                                     | Metric                                        |
|------------------------------------------------|-----------------------------------------------|
| Max. capacity                                  | 3500 kg                                       |
| Max. lifting height                            | 12.60 m                                       |
| Maximum outreach                               | 8.65 m                                        |
| Breakout force with bucket                     | 7400 daN                                      |
| Weight and dimensions                          |                                               |
| Overall length to carriage