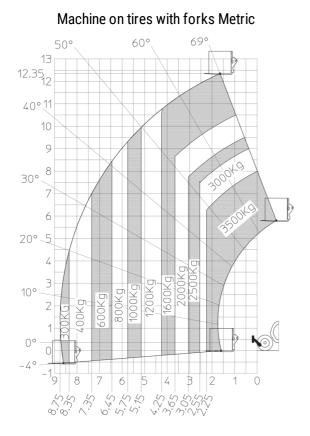

## MT 1335 HA 75D ST5 - Load chart

### Machine on lowered stabilisers with forks Metric