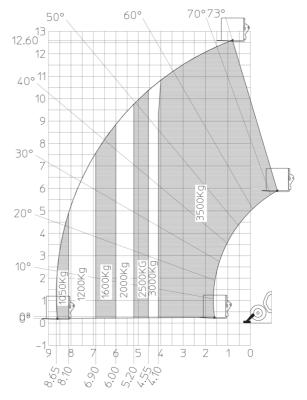

#### Machine with Man basket - Metric

Head Office B.P. 249 - 430 rue de l'Aubinière 44150 Ancenis Cedex - France Tel: +33 (0)2 40 09 10 11 - Fax: +33 (0)2 40 09 10 97 www.manitou.com

This publication provides a description of the configuration versions and options for Manitou products, which may differ for equipment. The equipment presented in this brochure may be part of a series, as an option, or it may not be available, depending on the versions. Manitou reserves the right, at any time and without notice, to amend the specifications described and represented. The specifications provided do not bind the manufacturer. For more details, please contact your Manitou agent. This is not a contractually binding document. The presentation of the products is not contractually binding. List of specifications non-exhaustive. The logos as well as the visual identity of the company are owned by Manitou and cannot be used without authorisation. All rights reserved. The photos and diagrams contained in this brochure are only provided for consultation and information purposes.