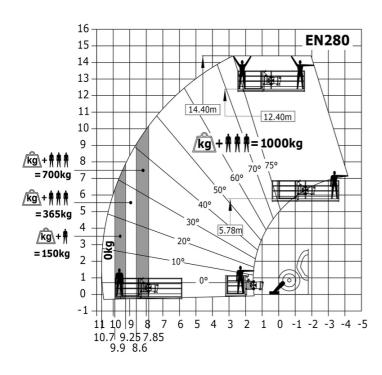

## MT 1335 HA 75D ST5 - Load chart

#### Machine with Man basket - Metric

Head Office B.P. 249 - 430 rue de l'Aubinière 44150 Ancenis Cedex - France Tel: +33 (0)2 40 09 10 11 - Fax: +33 (0)2 40 09 10 97 www.manitou.com

This publication provides a description of the configuration versions and options for Manitou products, which may differ for equipment. The equipment presented in this brochure may be part of a series, as an option, or it may not be available, depending on the versions. Manitou reserves the right, at any time and without notice, to amend the specifications described and represented. The specifications provided do not bind the manufacturer. For more details, please contact your Manitou agent. This is not a contractually binding document. The presentation of the products is not contractually binding. List of specifications non-exhaustive. The logos as well as the visual identity of the company are owned by Manitou and cannot be used without authorisation. All rights reserved. The photos and diagrams contained in this brochure are only provided for consultation and information purposes.