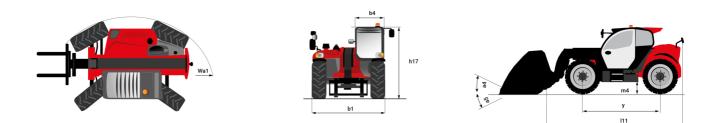

# MT 1335 HA 75D ST5 - Dimensional drawing

### мт тээь на тьо ыть Created on August 10, 2025 at 4:25 PM UTC

| Capacities                                     | Metric                                        |
|------------------------------------------------|-----------------------------------------------|
| Max. capacity                                  | 3500 kg                                       |
| Max. lifting height                            | 12.60 m                                       |
| Maximum outreach                               | 8.65 m                                        |
| Breakout force with bucket                     | 7400 daN                                      |
| Weight and dimensions                          |                                               |
| Overall length to carriage                     | l11 5.72 m                                    |
| Overall length (with forks)                    | l1 6.92 m                                     |
| Overall width                                  | b1 2.28 m                                     |
| Overall height                                 | h17 2.48 m                                    |
| Wheelbase                                      | y 2.80 m                                      |
| Ground clearance                               | m4 0.42 m                                     |
| Overall cab width                              | b4 0.95 m                                     |
| Tilt-up angle                                  | a4 13 °                                       |
| Tilt-down angle                                | a5 114 °                                      |
| External turning radius (over tyres)           | Wa1 3.78 m                                    |
| Overall weight                                 | 9470 kg                                       |
| Tires type                                     | Inflatable                                    |
| Standard tires                                 | Alliance 400/80 - 24 - 162A8                  |
| Forks length / width / section                 | l/e/s 1200 mm x 100 mm x 50 mm                |
| Performances                                   |                                               |
| Lifting                                        | 10.30 s                                       |
| Lowering                                       | 9.60 s                                        |
| Extension                                      | 9.00 S<br>14.70 s                             |
|                                                | 9.90 s                                        |
| Retraction                                     |                                               |
| Crowd                                          | 3.20 s                                        |
| Dump                                           | 3.80 s                                        |
| Engine                                         |                                               |
| Engine brand                                   | Deutz                                         |
| Engine norm                                    | Stage V                                       |
| Engine model                                   | TCD 2.9L                                      |
| Number of cylinders / Capacity of cylinders    | 4 - 2924 cm <sup>3</sup>                      |
| I.C. Engine power rating - Power               | 75 Hp / 55.40 kW                              |
| Max. torque / Engine rotation                  | 375 Nm @ 1400 rpm                             |
| Drawbar pull (Laden)                           | 6310 daN                                      |
| HVO validated (according to EN 15940 standard) | Yes                                           |
| Electric circuit                               |                                               |
| 12V Battery capacity                           | 180 Ah                                        |
| Transmission                                   |                                               |
| Transmission type                              | Hydrostatic                                   |
| Number of gears (forward / reverse)            | 2/2                                           |
| Max. travel speed                              | 24.90 km/h                                    |
| Parking brake                                  | Automatic parking brake                       |
| Service brake                                  | Hydraulic servo brake                         |
| Hydraulics                                     |                                               |
| Hydraulic pump type                            | Axial piston                                  |
| Hydraulic flow / Pressure                      | 133 l/min-270 bar                             |
| Tank capacities                                |                                               |
| Engine oil                                     | 8.50                                          |
| Hydraulic oil                                  | 153                                           |
| Fuel tank                                      | 1371                                          |
| Noise and vibration                            |                                               |
| Noise at driving position (LpA)                | 77 dB                                         |
| Noise to environment (LWA)                     | 104 dB                                        |
| Vibration on hands/arms                        |                                               |
|                                                | < 2.50 m/s²                                   |
| Miscellaneous                                  |                                               |
| Steering wheels (front / rear)                 | 2/2                                           |
| Drive wheels (front / rear)                    |                                               |
| Safety / Cab certification                     | Standard EN 15000 / Cabin ROPS - FOPS level 2 |
| Controls                                       | JSM                                           |