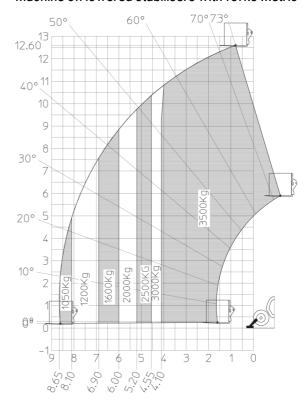

|
| Steering wheels (front / rear)                 | 2/2                                                        |
| Drive wheels (front / rear)                    | 2/2                                                        |
| Safety / Cab certification                     | Standard EN 15000 / Cabin ROPS - FOPS level 2              |
| Controls                                       | JSM                                                        |
|                                                |                                                            |

# MT 1335 HA 75D ST5 - Dimensional drawing







#### MT 1335 HA 75D ST5 - Load chart

# Machine on tires with forks Metric



# Machine on lowered stabilisers with forks Metric



#### Machine with Man basket - Metric







#### **Head Office**

B.P. 249 - 430 rue de l'Aubinière 44150 Ancenis Cedex - France Tel: +33 (0)2 40 09 10 11 - Fax: +33 (0)2 40 09 10 97 www.manitou.com



This publication provides a description of the configuration versions and options for Manitou products, which may differ for equipment. The equipment presented in this brochure may be part of a series, as an option, or it may not be available, depending on the versions. Manitou reserves the right, at any time and without notice, to amend the specifications described and represented. The specifications provided do not bind the manufacturer. For more details, please contact your Manitou agent. This is not a contractually binding document. The presentation of the products is not contractuall