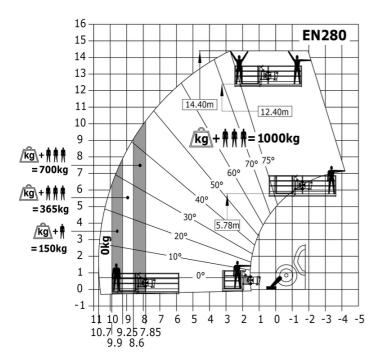

|
| Steering wheels (front / rear)                 | 2/2                                                        |
| Drive wheels (front / rear)                    | 2/2                                                        |
| Safety / Cab certification                     | Standard EN 15000 / Cabin ROPS - FOPS level 2              |
| Controls                                       | JSM                                                        |
|                                                |                                                            |

# MT 1335 HA 75D ST5 - Dimensional drawing







#### MT 1335 HA 75D ST5 - Load chart

# Machine on tires with forks Metric



# Machine on lowered stabilisers with forks Metric



#### Machine with Man basket - Metric







#### **Head Office**

B.P. 249 - 430 rue de l'Aubinière 44150 Ancenis Cedex - France Tel: +33 (0)2 40 09 10 11 - Fax: +33 (0)2 40 09 10 97 www.manitou.com



This publication provides a description of the configuration versions and options for Manitou products, which may differ for equipment. The equipment presented in this brochure may be part of a series, as an option, or it may not be available, depending on the versions. Manitou reserves the right, at any time and without notice, to amend the specifications described and represented. The specifications provided do not bind the manufacturer. For more details, please contact your Manitou agent. This is not a contractually binding document. The presentation of the products is not contractually binding. List of specifications non-exh