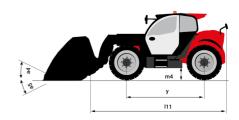

# MT 1335 HA 75D ST5

|                                                | MT 1335 HA 75D ST5 Created on August 12, 2025 at 2:37 PM U |
|------------------------------------------------|------------------------------------------------------------|
| Capacities                                     | Metric                                                     |
| Max. capacity                                  | 3500 kg                                                    |
| Max. lifting height                            | 12.60 m                                                    |
| Maximum outreach                               | 8.65 m                                                     |
| Breakout force with bucket                     | 7400 daN                                                   |
| Weight and dimensions                          |                                                            |
| Overall length to carriage                     | l11 5.72 m                                                 |
| Overall length (with forks)                    | I1 6.92 m                                                  |
| Overall width                                  | b1 2.28 m                                                  |
| Overall height                                 | h17 2.48 m                                                 |
| Wheelbase                                      |                                                            |
|                                                | ·                                                          |
| Ground clearance                               | m4 0.42 m                                                  |
| Overall cab width                              | b4 0.95 m                                                  |
| Tilt-up angle                                  | a4 13 °                                                    |
| Tilt-down angle                                | a5 114°                                                    |
| External turning radius (over tyres)           | Wa1 3.78 m                                                 |
| Overall weight                                 | 9470 kg                                                    |
| Tires type                                     | Inflatable                                                 |
| Standard tires                                 | Alliance 400/80 - 24 - 162A8                               |
| Forks length / width / section                 | I / e / s 1200 mm x 100 mm x 50 mm                         |
| Performances                                   |                                                            |
| Lifting                                        | 10.30 s                                                    |
| Lowering                                       | 9.60 s                                                     |
| Extension                                      | 14.70 s                                                    |
| Retraction                                     | 9.90 s                                                     |
| Crowd                                          | 3.20 s                                                     |
| Dump                                           | 3.80 s                                                     |
| Engine                                         | 3.00 3                                                     |
|                                                | Deutz                                                      |
| Engine brand                                   |                                                            |
| Engine nom                                     | Stage V                                                    |
| Engine model                                   | TCD 2.9L                                                   |
| Number of cylinders / Capacity of cylinders    | 4 - 2924 cm³                                               |
| I.C. Engine power rating - Power               | 75 Hp / 55.40 kW                                           |
| Max. torque / Engine rotation                  | 375 Nm @ 1400 rpm                                          |
| Drawbar pull (Laden)                           | 6310 daN                                                   |
| HVO validated (according to EN 15940 standard) | Yes                                                        |
| Electric circuit                               |                                                            |
| 12V Battery capacity                           | 180 Ah                                                     |
| Transmission                                   |                                                            |
| Transmission type                              | Hydrostatic                                                |
| Number of gears (forward / reverse)            | 2/2                                                        |
| Max. travel speed                              | 24.90 km/h                                                 |
| Parking brake                                  | Automatic parking brake                                    |
| Service brake                                  | Hydraulic servo brake                                      |
| Hydraulics                                     | Tryuluulio Scito Bluke                                     |
| Hydraulic pump type                            | Axial piston                                               |
| Hydraulic flow / Pressure                      | 133 l/min-270 bar                                          |
|                                                | 133 I/IIIII1-270 Dai                                       |
| Tank capacities                                | 0.501                                                      |
| Engine oil                                     | 8.50                                                       |
| Hydraulic oil                                  | 153                                                        |
| Fuel tank                                      | 137                                                        |
| Noise and vibration                            |                                                            |
| Noise at driving position (LpA)                | 77 dB                                                      |
| Noise to environment (LwA)                     | 104 dB                                                     |
| Vibration on hands/arms                        | < 2.50 m/s <sup>2</sup>                                    |
| Miscellaneous                                  |                                                            |
| Steering wheels (front / rear)                 | 2/2                                                        |
| Drive wheels (front / rear)                    | 2/2                                                        |
| Safety / Cab certification                     | Standard EN 15000 / Cabin ROPS - FOPS level 2              |
| Controls                                       | JSM                                                        |
|                                                |                                                            |

# MT 1335 HA 75D ST5 - Dimensional drawing