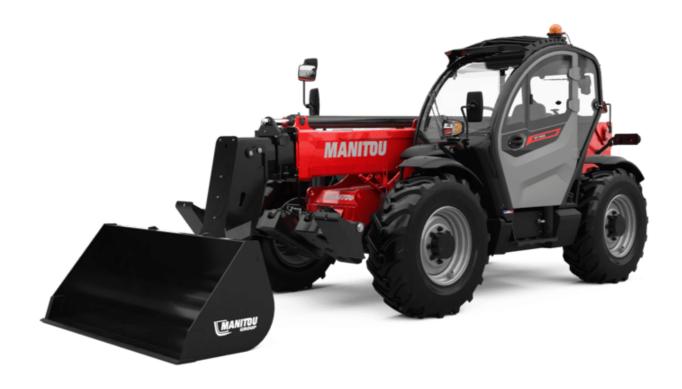

# MT 1335 HA 75D ST5

|                                                | MT 1335 HA 75D ST5 Created on August 12, 2025 at 2:37 PM U |
|------------------------------------------------|------------------------------------------------------------|
| Capacities                                     | Metric                                                     |
| Max. capacity                                  | 3500 kg                                                    |
| Max. lifting height                            | 12.60 m                                                    |
| Maximum outreach                               | 8.65 m                                                     |
| Breakout force with bucket                     | 7400 daN                                                   |
| Weight and dimensions                          |                                                            |
| Overall length to carriage                     | l11 5.72 m                                                 |
| Overall length (with forks)                    | I1 6.92 m                                                  |
| Overall width                                  | b1 2.28 m                                                  |
| Overall height                                 | h17 2.48 m                                                 |
| Wheelbase                                      |                                                            |
|                                                | ·                                                          |
| Ground clearance                               | m4 0.42 m                                                  |
| Overall cab width                              | b4 0.95 m                                                  |
| Tilt-up angle                                  | a4 13 °                                                    |
| Tilt-down angle                                | a5 114°                                                    |
| External turning radius (over tyres)           | Wa1 3.78 m                                                 |
| Overall weight                                 | 9470 kg                                                    |
| Tires type                                     | Inflatable                                                 |
| Standard tires                                 | Alliance 400/80 - 24 - 162A8                               |
| Forks length / width / section                 | I / e / s 1200 mm x 100 mm x 50 mm                         |
| Performances                                   |                                                            |
| Lifting                                        | 10.30 s                                                    |
| Lowering                                       | 9.60 s                                                     |
| Extension                                      | 14.70 s                                                    |
| Retraction                                     | 9.90 s                                                     |
| Crowd                                          | 3.20 s                                                     |
| Dump                                           | 3.80 s                                                     |
| Engine                                         | 3.00 3                                                     |
|                                                | Deutz                                                      |
| Engine brand                                   |                                                            |
| Engine nom                                     | Stage V                                                    |
| Engine model                                   | TCD 2.9L                                                   |
| Number of cylinders / Capacity of cylinders    | 4 - 2924 cm³                                               |
| I.C. Engine power rating - Power               | 75 Hp / 55.40 kW                                           |
| Max. torque / Engine rotation                  | 375 Nm @ 1400 rpm                                          |
| Drawbar pull (Laden)                           | 6310 daN                                                   |
| HVO validated (according to EN 15940 standard) | Yes                                                        |
| Electric circuit                               |                                                            |
| 12V Battery capacity                           | 180 Ah                                                     |
| Transmission                                   |                                                            |
| Transmission type                              | Hydrostatic                                                |
| Number of gears (forward / reverse)            | 2/2                                                        |
| Max. travel speed                              | 24.90 km/h                                                 |
| Parking brake                                  | Automatic parking brake                                    |
| Service brake                                  | Hydraulic servo brake                                      |
| Hydraulics                                     | Tryuluulio Scito Bluke                                     |
| Hydraulic pump type                            | Axial piston                                               |
| Hydraulic flow / Pressure                      | 133 l/min-270 bar                                          |
|                                                | 133 I/IIIII1-270 Dai                                       |
| Tank capacities                                | 0.501                                                      |
| Engine oil                                     | 8.50                                                       |
| Hydraulic oil                                  | 153                                                        |
| Fuel tank                                      | 137                                                        |
| Noise and vibration                            |                                                            |
| Noise at driving position (LpA)                | 77 dB                                                      |
| Noise to environment (LwA)                     | 104 dB                                                     |
| Vibration on hands/arms                        | < 2.50 m/s <sup>2</sup>                                    |
| Miscellaneous                                  |                                                            |
| Steering wheels (front / rear)                 | 2/2                                                        |
| Drive wheels (front / rear)                    | 2/2                                                        |
| Safety / Cab certification                     | Standard EN 15000 / Cabin ROPS - FOPS level 2              |
| Controls                                       | JSM                                                        |
|                                                |                                                            |