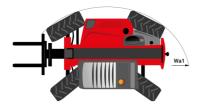

# MT 1335 HA 75D ST5

|                                                | MT 1335 HA 75D ST5 Created on August 12, 2025 at 2:37 PM U |
|------------------------------------------------|------------------------------------------------------------|
| Capacities                                     | Metric                                                     |
| Max. capacity                                  | 3500 kg                                                    |
| Max. lifting height                            | 12.60 m                                                    |
| Maximum outreach                               | 8.65 m                                                     |
| Breakout force with bucket                     | 7400 daN                                                   |
| Weight and dimensions                          |                                                            |
| Overall length to carriage                     | l11 5.72 m                                                 |
| Overall length (with forks)                    | I1 6.92 m                                                  |
| Overall width                                  | b1 2.28 m                                                  |
| Overall height                                 | h17 2.48 m                                                 |
| Wheelbase                                      |                                                            |
|                                                | ·                                                          |
| Ground clearance                               | m4 0.42 m                                                  |
| Overall cab width                              | b4 0.95 m                                                  |
| Tilt-up angle                                  | a4 13 °                                                    |
| Tilt-down angle                                | a5 114°                                                    |
| External turning radius (over tyres)           | Wa1 3.78 m                                                 |
| Overall weight                                 | 9470 kg                                                    |
| Tires type                                     | Inflatable                                                 |
| Standard tires                                 | Alliance 400/80 - 24 - 162A8                               |
| Forks length / width / section                 | I / e / s 1200 mm x 100 mm x 50 mm                         |
| Performances                                   |                                                            |
| Lifting                                        | 10.30 s                                                    |
| Lowering                                       | 9.60 s                                                     |
| Extension                                      | 14.70 s                                                    |
| Retraction                                     | 9.90 s                                                     |
| Crowd                                          | 3.20 s                                                     |
| Dump                                           | 3.80 s                                                     |
| Engine                                         | 3.00 3                                                     |
|                                                | Deutz                                                      |
| Engine brand                                   |                                                            |
| Engine nom                                     | Stage V                                                    |
| Engine model                                   | TCD 2.9L                                                   |
| Number of cylinders / Capacity of cylinders    | 4 - 2924 cm³                                               |
| I.C. Engine power rating - Power               | 75 Hp / 55.40 kW                                           |
| Max. torque / Engine rotation                  | 375 Nm @ 1400 rpm                                          |
| Drawbar pull (Laden)                           | 6310 daN                                                   |
| HVO validated (according to EN 15940 standard) | Yes                                                        |
| Electric circuit                               |                                                            |
| 12V Battery capacity                           | 180 Ah                                                     |
| Transmission                                   |                                                            |
| Transmission type                              | Hydrostatic                                                |
| Number of gears (forward / reverse)            | 2/2                                                        |
| Max. travel speed                              | 24.90 km/h                                                 |
| Parking brake                                  | Automatic parking brake                                    |
| Service brake                                  | Hydraulic servo brake                                      |
| Hydraulics                                     | Tryuluulio Scito Bluke                                     |
| Hydraulic pump type                            | Axial piston                                               |
| Hydraulic flow / Pressure                      | 133 l/min-270 bar                                          |
|                                                | 133 I/IIIII1-270 Dai                                       |
| Tank capacities                                | 0.501                                                      |
| Engine oil                                     | 8.50                                                       |
| Hydraulic oil                                  | 153                                                        |
| Fuel tank                                      | 137                                                        |
| Noise and vibration                            |                                                            |
| Noise at driving position (LpA)                | 77 dB                                                      |
| Noise to environment (LwA)                     | 104 dB                                                     |
| Vibration on hands/arms                        | < 2.50 m/s <sup>2</sup>                                    |
| Miscellaneous                                  |                                                            |
| Steering wheels (front / rear)                 | 2/2                                                        |
| Drive wheels (front / rear)                    | 2/2                                                        |
| Safety / Cab certification                     | Standard EN 15000 / Cabin ROPS - FOPS level 2              |
| Controls                                       | JSM                                                        |
|                                                |                                                            |

# MT 1335 HA 75D ST5 - Dimensional drawing