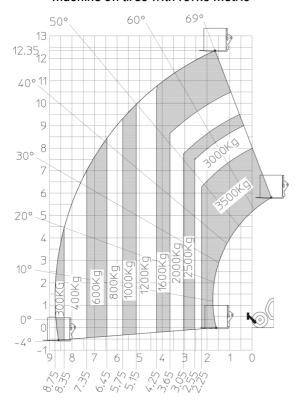

| Miscellaneous                                  |                                                            |
| Steering wheels (front / rear)                 | 2/2                                                        |
| Drive wheels (front / rear)                    | 2/2                                                        |
| Safety / Cab certification                     | Standard EN 15000 / Cabin ROPS - FOPS level 2              |
| Controls                                       | JSM                                                        |
|                                                |                                                            |

# MT 1335 HA 75D ST5 - Dimensional drawing







#### MT 1335 HA 75D ST5 - Load chart

# Machine on tires with forks Metric



# Machine on lowered stabilisers with forks Metric



#### Machine with Man basket - Metric







#### **Head Office**

B.P. 249 - 430 rue de l'Aubinière 44150 Ancenis Cedex - France Tel: +33 (0)2 40 09 10 11 - Fax: +33 (0)2 40 09 10 97 www.manitou.com



This publication provides a description of the configuration versions and options for Manitou products, which may differ for equipment. The equipment presented in this brochure may be part of a series, as an option, or it may not be available, depending on the versions. Manitou reserves the right, at any time and without notice, to amend the specifications described and represented. The specifications provided do not bind the manufacturer. For more details, please contact your Manitou agent. This is not a contractually binding document