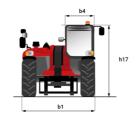

# MT 1335 HA 75D ST5

|                                                | MT 1335 HA 75D ST5 Created on August 12, 2025 at 2:37 PM U |
|------------------------------------------------|------------------------------------------------------------|
| Capacities                                     | Metric                                                     |
| Max. capacity                                  | 3500 kg                                                    |
| Max. lifting height                            | 12.60 m                                                    |
| Maximum outreach                               | 8.65 m                                                     |
| Breakout force with bucket                     | 7400 daN                                                   |
| Weight and dimensions                          |                                                            |
| Overall length to carriage                     | l11 5.72 m                                                 |
| Overall length (with forks)                    | I1 6.92 m                                                  |
| Overall width                                  | b1 2.28 m                                                  |
| Overall height                                 | h17 2.48 m                                                 |
| Wheelbase                                      |                                                            |
|                                                | ·                                                          |
| Ground clearance                               | m4 0.42 m                                                  |
| Overall cab width                              | b4 0.95 m                                                  |
| Tilt-up angle                                  | a4 13 °                                                    |
| Tilt-down angle                                | a5 114°                                                    |
| External turning radius (over tyres)           | Wa1 3.78 m                                                 |
| Overall weight                                 | 9470 kg                                                    |
| Tires type                                     | Inflatable                                                 |
| Standard tires                                 | Alliance 400/80 - 24 - 162A8                               |
| Forks length / width / section                 | I / e / s 1200 mm x 100 mm x 50 mm                         |
| Performances                                   |                                                            |
| Lifting                                        | 10.30 s                                                    |
| Lowering                                       | 9.60 s                                                     |
| Extension                                      | 14.70 s                                                    |
| Retraction                                     | 9.90 s                                                     |
| Crowd                                          | 3.20 s                                                     |
| Dump                                           | 3.80 s                                                     |
| Engine                                         | 3.00 3                                                     |
|                                                | Deutz                                                      |
| Engine brand                                   |                                                            |
| Engine nom                                     | Stage V                                                    |
| Engine model                                   | TCD 2.9L                                                   |
| Number of cylinders / Capacity of cylinders    | 4 - 2924 cm³                                               |
| I.C. Engine power rating - Power               | 75 Hp / 55.40 kW                                           |
| Max. torque / Engine rotation                  | 375 Nm @ 1400 rpm                                          |
| Drawbar pull (Laden)                           | 6310 daN                                                   |
| HVO validated (according to EN 15940 standard) | Yes                                                        |
| Electric circuit                               |                                                            |
| 12V Battery capacity                           | 180 Ah                                                     |
| Transmission                                   |                                                            |
| Transmission type                              | Hydrostatic                                                |
| Number of gears (forward / reverse)            | 2/2                                                        |
| Max. travel speed                              | 24.90 km/h                                                 |
| Parking brake                                  | Automatic parking brake                                    |
| Service brake                                  | Hydraulic servo brake                                      |
| Hydraulics                                     | Tryuluulio Scito Bluke                                     |
| Hydraulic pump type                            | Axial piston                                               |
| Hydraulic flow / Pressure                      | 133 l/min-270 bar                                          |
|                                                | 133 I/IIIII1-270 Dai                                       |
| Tank capacities                                | 0.501                                                      |
| Engine oil                                     | 8.50                                                       |
| Hydraulic oil                                  | 153                                                        |
| Fuel tank                                      | 137                                                        |
| Noise and vibration                            |                                                            |
| Noise at driving position (LpA)                | 77 dB                                                      |
| Noise to environment (LwA)                     | 104 dB                                                     |
| Vibration on hands/arms                        | < 2.50 m/s <sup>2</sup>                                    |
| Miscellaneous                                  |                                                            |
| Steering wheels (front / rear)                 | 2/2                                                        |
| Drive wheels (front / rear)                    | 2/2                                                        |
| Safety / Cab certification                     | Standard EN 15000 / Cabin ROPS - FOPS level 2              |
| Controls                                       | JSM                                                        |
|                                                |                                                            |

# MT 1335 HA 75D ST5 - Dimensional drawing