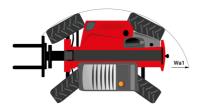

# MT 1335 HA 75D ST5

|                                                | мт 1335 на 75D sть Created on August 11, 2025 at 11:42 AM |
|------------------------------------------------|-----------------------------------------------------------|
| Capacities                                     | Metric                                                    |
| Max. capacity                                  | 3500 kg                                                   |
| Max. lifting height                            | 12.60 m                                                   |
| Maximum outreach                               | 8.65 m                                                    |
| Breakout force with bucket                     | 7400 daN                                                  |
| Weight and dimensions                          |                                                           |
| Overall length to carriage                     | l11 5.72 m                                                |
| Overall length (with forks)                    | l1 6.92 m                                                 |
| Overall width                                  | b1 2.28 m                                                 |
| Overall height                                 | h17 2.48 m                                                |
| Wheelbase                                      | y 2.80 m                                                  |
| Ground clearance                               | m4 0.42 m                                                 |
| Overall cab width                              | b4 0.95 m                                                 |
| Tilt-up angle                                  | a4 13 °                                                   |
|                                                | a5 114 °                                                  |
| Tilt-down angle                                |                                                           |
| External turning radius (over tyres)           | Wa1 3.78 m                                                |
| Overall weight                                 | 9470 kg                                                   |
| Tires type                                     | Inflatable                                                |
| Standard tires                                 | Alliance 400/80 - 24 - 162A8                              |
| Forks length / width / section                 | l / e / s 1200 mm x 100 mm x 50 mm                        |
| Performances                                   |                                                           |
| Lifting                                        | 10.30 s                                                   |
| Lowering                                       | 9.60 s                                                    |
| Extension                                      | 14.70 s                                                   |
| Retraction                                     | 9.90 s                                                    |
| Crowd                                          | 3.20 s                                                    |
| Dump                                           | 3.80 s                                                    |
| Engine                                         |                                                           |
| Engine brand                                   | Deutz                                                     |
| Engine norm                                    | Stage V                                                   |
| Engine model                                   | TCD 2.9L                                                  |
| Number of cylinders / Capacity of cylinders    | 4 - 2924 cm <sup>3</sup>                                  |
| I.C. Engine power rating - Power               | 75 Hp / 55.40 kW                                          |
| Max. torque / Engine rotation                  | 375 Nm @ 1400 rpm                                         |
| Drawbar pull (Laden)                           | 6310 daN                                                  |
| HVO validated (according to EN 15940 standard) | Yes                                                       |
| Electric circuit                               |                                                           |
| 12V Battery capacity                           | 180 Ah                                                    |
| Transmission                                   |                                                           |
| Transmission type                              | Hydrostatic                                               |
| Number of gears (forward / reverse)            | 2/2                                                       |
| Max. travel speed                              | 24.90 km/h                                                |
| Parking brake                                  | Automatic parking brake                                   |
| Service brake                                  | Hydraulic servo brake                                     |
| Hydraulics                                     | Tryaladic Servo blake                                     |
| Hydraulic pump type                            | Axial piston                                              |
|                                                | 133 l/min-270 bar                                         |
| Hydraulic flow / Pressure                      | 133 I/IIIII-270 DAF                                       |
| Tank capacities                                | 0.501                                                     |
| Engine oil                                     | 8.50                                                      |
| Hydraulic oil                                  | 153                                                       |
| Fuel tank                                      | 137 l                                                     |
| Noise and vibration                            |                                                           |
| Noise at driving position (LpA)                | 77 dB                                                     |
| Noise to environment (LwA)                     | 104 dB                                                    |
| Vibration on hands/arms                        | < 2.50 m/s²                                               |
| Miscellaneous                                  |                                                           |
| Steering wheels (front / rear)                 | 2/2                                                       |
| Drive wheels (front / rear)                    | 2/2                                                       |
| Safety / Cab certification                     | Standard EN 15000 / Cabin ROPS - FOPS level               |
| Controls                                       | JSM                                                       |

# MT 1335 HA 75D ST5 - Dimensional drawing