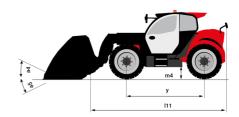

# MT 1335 HA 75D ST5

|                                                | мт 1335 на 75D sть Created on August 11, 2025 at 11:42 AM |
|------------------------------------------------|-----------------------------------------------------------|
| Capacities                                     | Metric                                                    |
| Max. capacity                                  | 3500 kg                                                   |
| Max. lifting height                            | 12.60 m                                                   |
| Maximum outreach                               | 8.65 m                                                    |
| Breakout force with bucket                     | 7400 daN                                                  |
| Weight and dimensions                          |                                                           |
| Overall length to carriage                     | l11 5.72 m                                                |
| Overall length (with forks)                    | l1 6.92 m                                                 |
| Overall width                                  | b1 2.28 m                                                 |
| Overall height                                 | h17 2.48 m                                                |
| Wheelbase                                      | y 2.80 m                                                  |
| Ground clearance                               | m4 0.42 m                                                 |
| Overall cab width                              | b4 0.95 m                                                 |
| Tilt-up angle                                  | a4 13 °                                                   |
|                                                | a5 114 °                                                  |
| Tilt-down angle                                |                                                           |
| External turning radius (over tyres)           | Wa1 3.78 m                                                |
| Overall weight                                 | 9470 kg                                                   |
| Tires type                                     | Inflatable                                                |
| Standard tires                                 | Alliance 400/80 - 24 - 162A8                              |
| Forks length / width / section                 | l / e / s 1200 mm x 100 mm x 50 mm                        |
| Performances                                   |                                                           |
| Lifting                                        | 10.30 s                                                   |
| Lowering                                       | 9.60 s                                                    |
| Extension                                      | 14.70 s                                                   |
| Retraction                                     | 9.90 s                                                    |
| Crowd                                          | 3.20 s                                                    |
| Dump                                           | 3.80 s                                                    |
| Engine                                         |                                                           |
| Engine brand                                   | Deutz                                                     |
| Engine norm                                    | Stage V                                                   |
| Engine model                                   | TCD 2.9L                                                  |
| Number of cylinders / Capacity of cylinders    | 4 - 2924 cm <sup>3</sup>                                  |
| I.C. Engine power rating - Power               | 75 Hp / 55.40 kW                                          |
| Max. torque / Engine rotation                  | 375 Nm @ 1400 rpm                                         |
| Drawbar pull (Laden)                           | 6310 daN                                                  |
| HVO validated (according to EN 15940 standard) | Yes                                                       |
| Electric circuit                               |                                                           |
| 12V Battery capacity                           | 180 Ah                                                    |
| Transmission                                   |                                                           |
| Transmission type                              | Hydrostatic                                               |
| Number of gears (forward / reverse)            | 2/2                                                       |
| Max. travel speed                              | 24.90 km/h                                                |
| Parking brake                                  | Automatic parking brake                                   |
| Service brake                                  | Hydraulic servo brake                                     |
| Hydraulics                                     | Tryaladic Servo blake                                     |
| Hydraulic pump type                            | Axial piston                                              |
|                                                | 133 l/min-270 bar                                         |
| Hydraulic flow / Pressure                      | 133 I/IIIII-270 DAF                                       |
| Tank capacities                                | 0.501                                                     |
| Engine oil                                     | 8.50                                                      |
| Hydraulic oil                                  | 153                                                       |
| Fuel tank                                      | 137 l                                                     |
| Noise and vibration                            |                                                           |
| Noise at driving position (LpA)                | 77 dB                                                     |
| Noise to environment (LwA)                     | 104 dB                                                    |
| Vibration on hands/arms                        | < 2.50 m/s²                                               |
| Miscellaneous                                  |                                                           |
| Steering wheels (front / rear)                 | 2/2                                                       |
| Drive wheels (front / rear)                    | 2/2                                                       |
| Safety / Cab certification                     | Standard EN 15000 / Cabin ROPS - FOPS level               |
| Controls                                       | JSM                                                       |

# MT 1335 HA 75D ST5 - Dimensional drawing