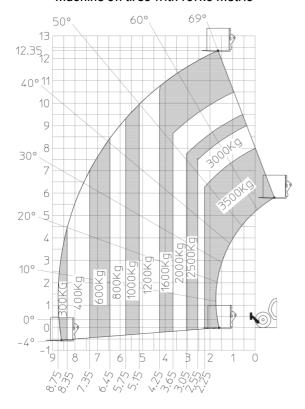

|
| Vibration on hands/arms                        | < 2.50 m/s²                                               |
| Miscellaneous                                  |                                                           |
| Steering wheels (front / rear)                 | 2/2                                                       |
| Drive wheels (front / rear)                    | 2/2                                                       |
| Safety / Cab certification                     | Standard EN 15000 / Cabin ROPS - FOPS level               |
| Controls                                       | JSM                                                       |

# MT 1335 HA 75D ST5 - Dimensional drawing







## MT 1335 HA 75D ST5 - Load chart

# Machine on tires with forks Metric



#### Machine on lowered stabilisers with forks Metric



## Machine with Man basket - Metric







#### **Head Office**

B.P. 249 - 430 rue de l'Aubinière 44150 Ancenis Cedex - France Tel: +33 (0)2 40 09 10 11 - Fax: +33 (0)2 40 09 10 97 www.manitou.com



This publication provides a description of the configuration versions and options for Manitou products, which may differ for equipment. The equipment presented in this brochure may be part of a series, as an option, or it may not be available, depending on the versions. Manitou reserves the right, at any time and without notice, to amend the specifications described and represented. The specifications provided do not bind the manufacturer. For more details, please contact your Manitou agent. This is not a contractually binding documen