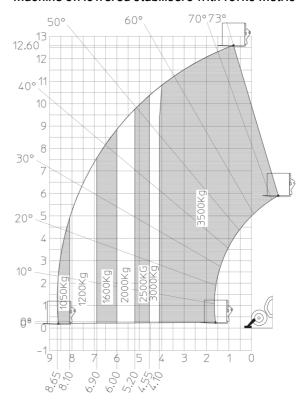

## MT 1335 HA 75D ST5 - Load chart

#### Machine on lowered stabilisers with forks Metric