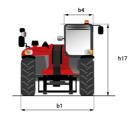

# MT 1335 HA 75D ST5

|                                                | мт 1335 на 75D sть Created on August 11, 2025 at 11:42 AM |
|------------------------------------------------|-----------------------------------------------------------|
| Capacities                                     | Metric                                                    |
| Max. capacity                                  | 3500 kg                                                   |
| Max. lifting height                            | 12.60 m                                                   |
| Maximum outreach                               | 8.65 m                                                    |
| Breakout force with bucket                     | 7400 daN                                                  |
| Weight and dimensions                          |                                                           |
| Overall length to carriage                     | l11 5.72 m                                                |
| Overall length (with forks)                    | l1 6.92 m                                                 |
| Overall width                                  | b1 2.28 m                                                 |
| Overall height                                 | h17 2.48 m                                                |
| Wheelbase                                      | y 2.80 m                                                  |
| Ground clearance                               | m4 0.42 m                                                 |
| Overall cab width                              | b4 0.95 m                                                 |
| Tilt-up angle                                  | a4 13 °                                                   |
|                                                | a5 114 °                                                  |
| Tilt-down angle                                |                                                           |
| External turning radius (over tyres)           | Wa1 3.78 m                                                |
| Overall weight                                 | 9470 kg                                                   |
| Tires type                                     | Inflatable                                                |
| Standard tires                                 | Alliance 400/80 - 24 - 162A8                              |
| Forks length / width / section                 | l / e / s 1200 mm x 100 mm x 50 mm                        |
| Performances                                   |                                                           |
| Lifting                                        | 10.30 s                                                   |
| Lowering                                       | 9.60 s                                                    |
| Extension                                      | 14.70 s                                                   |
| Retraction                                     | 9.90 s                                                    |
| Crowd                                          | 3.20 s                                                    |
| Dump                                           | 3.80 s                                                    |
| Engine                                         |                                                           |
| Engine brand                                   | Deutz                                                     |
| Engine norm                                    | Stage V                                                   |
| Engine model                                   | TCD 2.9L                                                  |
| Number of cylinders / Capacity of cylinders    | 4 - 2924 cm <sup>3</sup>                                  |
| I.C. Engine power rating - Power               | 75 Hp / 55.40 kW                                          |
| Max. torque / Engine rotation                  | 375 Nm @ 1400 rpm                                         |
| Drawbar pull (Laden)                           | 6310 daN                                                  |
| HVO validated (according to EN 15940 standard) | Yes                                                       |
| Electric circuit                               |                                                           |
| 12V Battery capacity                           | 180 Ah                                                    |
| Transmission                                   |                                                           |
| Transmission type                              | Hydrostatic                                               |
| Number of gears (forward / reverse)            | 2/2                                                       |
| Max. travel speed                              | 24.90 km/h                                                |
| Parking brake                                  | Automatic parking brake                                   |
| Service brake                                  | Hydraulic servo brake                                     |
| Hydraulics                                     | Tryaladic Servo blake                                     |
| Hydraulic pump type                            | Axial piston                                              |
|                                                | 133 l/min-270 bar                                         |
| Hydraulic flow / Pressure                      | 133 I/IIIII-270 DAF                                       |
| Tank capacities                                | 0.501                                                     |
| Engine oil                                     | 8.50                                                      |
| Hydraulic oil                                  | 153                                                       |
| Fuel tank                                      | 137 l                                                     |
| Noise and vibration                            |                                                           |
| Noise at driving position (LpA)                | 77 dB                                                     |
| Noise to environment (LwA)                     | 104 dB                                                    |
| Vibration on hands/arms                        | < 2.50 m/s²                                               |
| Miscellaneous                                  |                                                           |
| Steering wheels (front / rear)                 | 2/2                                                       |
| Drive wheels (front / rear)                    | 2/2                                                       |
| Safety / Cab certification                     | Standard EN 15000 / Cabin ROPS - FOPS level               |
| Controls                                       | JSM                                                       |

# MT 1335 HA 75D ST5 - Dimensional drawing