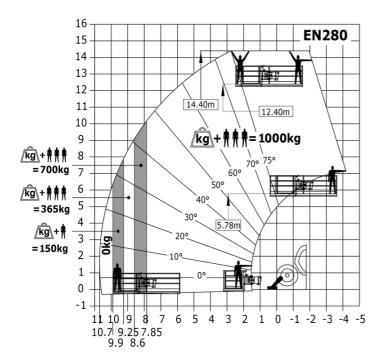

|
| Miscellaneous                                  |                                                           |
| Steering wheels (front / rear)                 | 2/2                                                       |
| Drive wheels (front / rear)                    | 2/2                                                       |
| Safety / Cab certification                     | Standard EN 15000 / Cabin ROPS - FOPS level               |
| Controls                                       | JSM                                                       |

# MT 1335 HA 75D ST5 - Dimensional drawing







## MT 1335 HA 75D ST5 - Load chart

# Machine on tires with forks Metric



#### Machine on lowered stabilisers with forks Metric



## Machine with Man basket - Metric







#### **Head Office**

B.P. 249 - 430 rue de l'Aubinière 44150 Ancenis Cedex - France Tel: +33 (0)2 40 09 10 11 - Fax: +33 (0)2 40 09 10 97 www.manitou.com



This publication provides a description of the configuration versions and options for Manitou products, which may differ for equipment. The equipment presented in this brochure may be part of a series, as an option, or it may not be available, depending on the versions. Manitou reserves the right, at any time and without notice, to amend the specifications described and represented. The specifications provided do not bind the manufacturer. For more details, please contact your Manitou agent. This is not a contractually binding document. The presentation of the products is not contractually binding. List of specifications non-exh