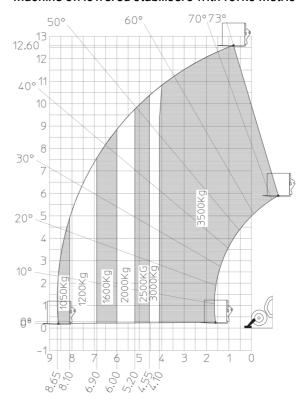

|
| Steering wheels (front / rear)                 | 2/2                                                        |
| Drive wheels (front / rear)                    | 2/2                                                        |
| Safety / Cab certification                     | Standard EN 15000 / Cabin ROPS - FOPS level 2              |
| Controls                                       | JSM                                                        |
|                                                |                                                            |

# MT 1335 HA 75D ST5 - Dimensional drawing







#### MT 1335 HA 75D ST5 - Load chart

# Machine on tires with forks Metric



# Machine on lowered stabilisers with forks Metric



#### Machine with Man basket - Metric







#### **Head Office**

B.P. 249 - 430 rue de l'Aubinière 44150 Ancenis Cedex - France Tel: +33 (0)2 40 09 10 11 - Fax: +33 (0)2 40 09 10 97 www.manitou.com



This publication provides a description of the configuration versions and options for Manitou products, which may differ for equipment. The equipment presented in this brochure may be part of a series, as an option, or it may not be available, depending on the versions. Manitou reserves the right, at any time and without notice, to amend the specifications described and represented. The specifications provided do not bind the manufacturer. For more details, please contact your Manitou agent. This is not a contractually binding document. The presentation of the products is not contractuall