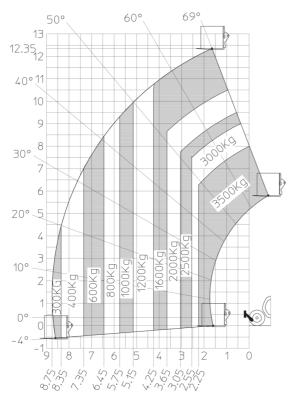

| Miscellaneous                                  |                                                            |
| Steering wheels (front / rear)                 | 2/2                                                        |
| Drive wheels (front / rear)                    | 2/2                                                        |
| Safety / Cab certification                     | Standard EN 15000 / Cabin ROPS - FOPS level 2              |
| Controls                                       | JSM                                                        |
|                                                |                                                            |

# MT 1335 HA 75D ST5 - Dimensional drawing







#### MT 1335 HA 75D ST5 - Load chart

# Machine on tires with forks Metric



# Machine on lowered stabilisers with forks Metric



#### Machine with Man basket - Metric







#### **Head Office**

B.P. 249 - 430 rue de l'Aubinière 44150 Ancenis Cedex - France Tel: +33 (0)2 40 09 10 11 - Fax: +33 (0)2 40 09 10 97 www.manitou.com



This publication provides a description of the configuration versions and options for Manitou products, which may differ for equipment. The equipment presented in this brochure may be part of a series, as an option, or it may not be available, depending on the versions. Manitou reserves the right, at any time and without notice, to amend the specifications described and represented. The specifications provided do not bind the manufacturer. For more details, please contact your Manitou agent. This is not a contractually binding document