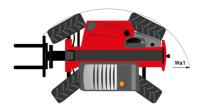

# MT 1335 HA 75D ST5

|                                                | MT 1335 HA 75D ST5 Created on August 12, 2025 at 6:27 PM U |
|------------------------------------------------|------------------------------------------------------------|
| Capacities                                     | Metric                                                     |
| Max. capacity                                  | 3500 kg                                                    |
| Max. lifting height                            | 12.60 m                                                    |
| Maximum outreach                               | 8.65 m                                                     |
| Breakout force with bucket                     | 7400 daN                                                   |
| Weight and dimensions                          |                                                            |
| Overall length to carriage                     | l11 5.72 m                                                 |
| Overall length (with forks)                    | l1 6.92 m                                                  |
| Overall width                                  | b1 2.28 m                                                  |
| Overall height                                 | h17 2.48 m                                                 |
| Wheelbase                                      | y 2.80 m                                                   |
| Ground clearance                               | m4 0.42 m                                                  |
| Overall cab width                              | b4 0.95 m                                                  |
| Tilt-up angle                                  | a4 13 °                                                    |
| Tilt-down angle                                | a5 114°                                                    |
| External turning radius (over tyres)           | Wa1 3.78 m                                                 |
| Overall weight                                 | 9470 kg                                                    |
| Tires type                                     | Inflatable                                                 |
|                                                |                                                            |
| Standard tires                                 | Alliance 400/80 - 24 - 162A8                               |
| Forks length / width / section                 | I / e / s 1200 mm x 100 mm x 50 mm                         |
| Performances                                   | 10.20 a                                                    |
| Lifting                                        | 10.30 s                                                    |
| Lowering                                       | 9.60 s                                                     |
| Extension                                      | 14.70 s                                                    |
| Retraction                                     | 9.90 s                                                     |
| Crowd                                          | 3.20 s                                                     |
| Dump                                           | 3.80 s                                                     |
| Engine                                         |                                                            |
| Engine brand                                   | Deutz                                                      |
| Engine norm                                    | Stage V                                                    |
| Engine model                                   | TCD 2.9L                                                   |
| Number of cylinders / Capacity of cylinders    | 4 - 2924 cm³                                               |
| I.C. Engine power rating - Power               | 75 Hp / 55.40 kW                                           |
| Max. torque / Engine rotation                  | 375 Nm @ 1400 rpm                                          |
| Drawbar pull (Laden)                           | 6310 daN                                                   |
| HVO validated (according to EN 15940 standard) | Yes                                                        |
| Electric circuit                               |                                                            |
| 12V Battery capacity                           | 180 Ah                                                     |
| Transmission                                   |                                                            |
| Transmission type                              | Hydrostatic                                                |
| Number of gears (forward / reverse)            | 2/2                                                        |
| Max. travel speed                              | 24.90 km/h                                                 |
| Parking brake                                  | Automatic parking brake                                    |
| Service brake                                  | Hydraulic servo brake                                      |
| Hydraulics                                     | Tiyataana seno siake                                       |
| Hydraulic pump type                            | Axial piston                                               |
| Hydraulic flow / Pressure                      | 133 l/min-270 bar                                          |
| Tank capacities                                | 133 1/111111-270 Dai                                       |
|                                                | 0.501                                                      |
| Engine oil                                     | 8.50 l                                                     |
| Hydraulic oil                                  | 153                                                        |
| Fuel tank                                      | 137 l                                                      |
| Noise and vibration                            |                                                            |
| Noise at driving position (LpA)                | 77 dB                                                      |
| Noise to environment (LwA)                     | 104 dB                                                     |
| Vibration on hands/arms                        | < 2.50 m/s <sup>2</sup>                                    |
| Miscellaneous                                  |                                                            |
| Steering wheels (front / rear)                 | 2/2                                                        |
| Drive wheels (front / rear)                    | 2/2                                                        |
| Safety / Cab certification                     | Standard EN 15000 / Cabin ROPS - FOPS level 2              |
| Controls                                       | JSM                                                        |
|                                                |                                                            |