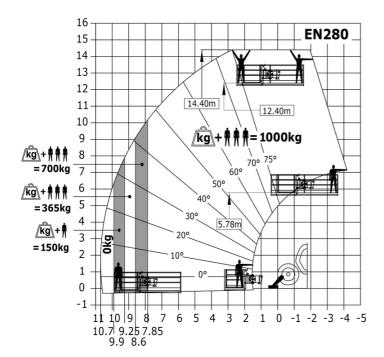

|
| Steering wheels (front / rear)                 | 2/2                                                        |
| Drive wheels (front / rear)                    | 2/2                                                        |
| Safety / Cab certification                     | Standard EN 15000 / Cabin ROPS - FOPS level 2              |
| Controls                                       | JSM                                                        |
|                                                |                                                            |

# MT 1335 HA 75D ST5 - Dimensional drawing







#### MT 1335 HA 75D ST5 - Load chart

# Machine on tires with forks Metric



# Machine on lowered stabilisers with forks Metric



#### Machine with Man basket - Metric







#### **Head Office**

B.P. 249 - 430 rue de l'Aubinière 44150 Ancenis Cedex - France Tel: +33 (0)2 40 09 10 11 - Fax: +33 (0)2 40 09 10 97 www.manitou.com



This publication provides a description of the configuration versions and options for Manitou products, which may differ for equipment. The equipment presented in this brochure may be part of a series, as an option, or it may not be available, depending on the versions. Manitou reserves the right, at any time and without notice, to amend the specifications described and represented. The specifications provided do not bind the manufacturer. For more details, please contact your Manitou agent. This is not a contractually binding document. The presentation of the products is not contractually binding. List of specifications non-exh