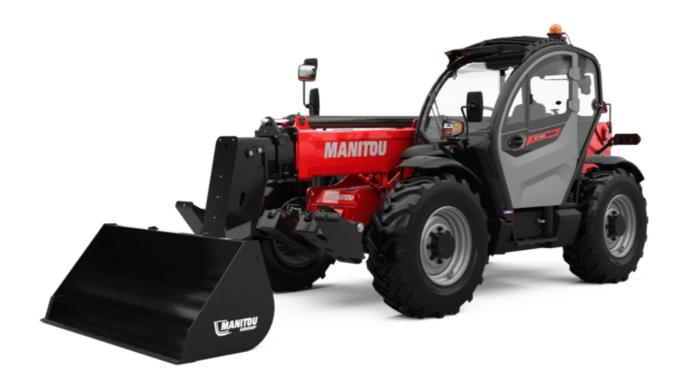

Technical sheet:

# MT 1335 HA 75D ST5

|                                                | MT 1335 HA 75D ST5 Created on August 12, 2025 at 6:27 PM U |
|------------------------------------------------|------------------------------------------------------------|
| Capacities                                     | Metric                                                     |
| Max. capacity                                  | 3500 kg                                                    |
| Max. lifting height                            | 12.60 m                                                    |
| Maximum outreach                               | 8.65 m                                                     |
| Breakout force with bucket                     | 7400 daN                                                   |
| Weight and dimensions                          |                                                            |
| Overall length to carriage                     | l11 5.72 m                                                 |
| Overall length (with forks)                    | l1 6.92 m                                                  |
| Overall width                                  | b1 2.28 m                                                  |
| Overall height                                 | h17 2.48 m                                                 |
| Wheelbase                                      | y 2.80 m                                                   |
| Ground clearance                               | m4 0.42 m                                                  |
| Overall cab width                              | b4 0.95 m                                                  |
| Tilt-up angle                                  | a4 13 °                                                    |
| Tilt-down angle                                | a5 114°                                                    |
| External turning radius (over tyres)           | Wa1 3.78 m                                                 |
| Overall weight                                 | 9470 kg                                                    |
| Tires type                                     | Inflatable                                                 |
|                                                |                                                            |
| Standard tires                                 | Alliance 400/80 - 24 - 162A8                               |
| Forks length / width / section                 | I / e / s 1200 mm x 100 mm x 50 mm                         |
| Performances                                   | 10.20 a                                                    |
| Lifting                                        | 10.30 s                                                    |
| Lowering                                       | 9.60 s                                                     |
| Extension                                      | 14.70 s                                                    |
| Retraction                                     | 9.90 s                                                     |
| Crowd                                          | 3.20 s                                                     |
| Dump                                           | 3.80 s                                                     |
| Engine                                         |                                                            |
| Engine brand                                   | Deutz                                                      |
| Engine norm                                    | Stage V                                                    |
| Engine model                                   | TCD 2.9L                                                   |
| Number of cylinders / Capacity of cylinders    | 4 - 2924 cm³                                               |
| I.C. Engine power rating - Power               | 75 Hp / 55.40 kW                                           |
| Max. torque / Engine rotation                  | 375 Nm @ 1400 rpm                                          |
| Drawbar pull (Laden)                           | 6310 daN                                                   |
| HVO validated (according to EN 15940 standard) | Yes                                                        |
| Electric circuit                               |                                                            |
| 12V Battery capacity                           | 180 Ah                                                     |
| Transmission                                   |                                                            |
| Transmission type                              | Hydrostatic                                                |
| Number of gears (forward / reverse)            | 2/2                                                        |
| Max. travel speed                              | 24.90 km/h                                                 |
| Parking brake                                  | Automatic parking brake                                    |
| Service brake                                  | Hydraulic servo brake                                      |
| Hydraulics                                     | Tiyataana seno siake                                       |
| Hydraulic pump type                            | Axial piston                                               |
| Hydraulic flow / Pressure                      | 133 l/min-270 bar                                          |
| Tank capacities                                | 133 1/111111-270 Dai                                       |
|                                                | 0.501                                                      |
| Engine oil                                     | 8.50 l                                                     |
| Hydraulic oil                                  | 153                                                        |
| Fuel tank                                      | 137 l                                                      |
| Noise and vibration                            |                                                            |
| Noise at driving position (LpA)                | 77 dB                                                      |
| Noise to environment (LwA)                     | 104 dB                                                     |
| Vibration on hands/arms                        | < 2.50 m/s <sup>2</sup>                                    |
| Miscellaneous                                  |                                                            |
| Steering wheels (front / rear)                 | 2/2                                                        |
| Drive wheels (front / rear)                    | 2/2                                                        |
| Safety / Cab certification                     | Standard EN 15000 / Cabin ROPS - FOPS level 2              |
| Controls                                       | JSM                                                        |
|                                                |                                                            |