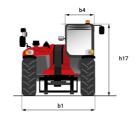

# MT 1335 HA 75D ST5

|                                                | MT 1335 HA 75D ST5 Created on August 12, 2025 at 6:27 PM U |
|------------------------------------------------|------------------------------------------------------------|
| Capacities                                     | Metric                                                     |
| Max. capacity                                  | 3500 kg                                                    |
| Max. lifting height                            | 12.60 m                                                    |
| Maximum outreach                               | 8.65 m                                                     |
| Breakout force with bucket                     | 7400 daN                                                   |
| Weight and dimensions                          |                                                            |
| Overall length to carriage                     | l11 5.72 m                                                 |
| Overall length (with forks)                    | l1 6.92 m                                                  |
| Overall width                                  | b1 2.28 m                                                  |
| Overall height                                 | h17 2.48 m                                                 |
| Wheelbase                                      | y 2.80 m                                                   |
| Ground clearance                               | m4 0.42 m                                                  |
| Overall cab width                              | b4 0.95 m                                                  |
| Tilt-up angle                                  | a4 13 °                                                    |
| Tilt-down angle                                | a5 114°                                                    |
| External turning radius (over tyres)           | Wa1 3.78 m                                                 |
| Overall weight                                 | 9470 kg                                                    |
| Tires type                                     | Inflatable                                                 |
|                                                |                                                            |
| Standard tires                                 | Alliance 400/80 - 24 - 162A8                               |
| Forks length / width / section                 | I / e / s 1200 mm x 100 mm x 50 mm                         |
| Performances                                   | 10.20 a                                                    |
| Lifting                                        | 10.30 s                                                    |
| Lowering                                       | 9.60 s                                                     |
| Extension                                      | 14.70 s                                                    |
| Retraction                                     | 9.90 s                                                     |
| Crowd                                          | 3.20 s                                                     |
| Dump                                           | 3.80 s                                                     |
| Engine                                         |                                                            |
| Engine brand                                   | Deutz                                                      |
| Engine norm                                    | Stage V                                                    |
| Engine model                                   | TCD 2.9L                                                   |
| Number of cylinders / Capacity of cylinders    | 4 - 2924 cm³                                               |
| I.C. Engine power rating - Power               | 75 Hp / 55.40 kW                                           |
| Max. torque / Engine rotation                  | 375 Nm @ 1400 rpm                                          |
| Drawbar pull (Laden)                           | 6310 daN                                                   |
| HVO validated (according to EN 15940 standard) | Yes                                                        |
| Electric circuit                               |                                                            |
| 12V Battery capacity                           | 180 Ah                                                     |
| Transmission                                   |                                                            |
| Transmission type                              | Hydrostatic                                                |
| Number of gears (forward / reverse)            | 2/2                                                        |
| Max. travel speed                              | 24.90 km/h                                                 |
| Parking brake                                  | Automatic parking brake                                    |
| Service brake                                  | Hydraulic servo brake                                      |
| Hydraulics                                     | Tiyataana seno siake                                       |
| Hydraulic pump type                            | Axial piston                                               |
| Hydraulic flow / Pressure                      | 133 l/min-270 bar                                          |
| Tank capacities                                | 133 1/111111-270 Dai                                       |
|                                                | 0.501                                                      |
| Engine oil                                     | 8.50 l                                                     |
| Hydraulic oil                                  | 153                                                        |
| Fuel tank                                      | 137 l                                                      |
| Noise and vibration                            |                                                            |
| Noise at driving position (LpA)                | 77 dB                                                      |
| Noise to environment (LwA)                     | 104 dB                                                     |
| Vibration on hands/arms                        | < 2.50 m/s <sup>2</sup>                                    |
| Miscellaneous                                  |                                                            |
| Steering wheels (front / rear)                 | 2/2                                                        |
| Drive wheels (front / rear)                    | 2/2                                                        |
| Safety / Cab certification                     | Standard EN 15000 / Cabin ROPS - FOPS level 2              |
| Controls                                       | JSM                                                        |
|                                                |                                                            |