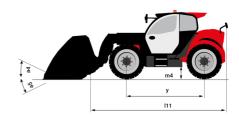

# MT 1335 HA 75D ST5 - Dimensional drawing

# MT 1335 HA 75D ST5

|                                                | MT 1335 HA 75D ST5 Created on August 12, 2025 at 6:27 PM U |
|------------------------------------------------|------------------------------------------------------------|
| Capacities                                     | Metric                                                     |
| Max. capacity                                  | 3500 kg                                                    |
| Max. lifting height                            | 12.60 m                                                    |
| Maximum outreach                               | 8.65 m                                                     |
| Breakout force with bucket                     | 7400 daN                                                   |
| Weight and dimensions                          |                                                            |
| Overall length to carriage                     | l11 5.72 m                                                 |
| Overall length (with forks)                    | l1 6.92 m                                                  |
| Overall width                                  | b1 2.28 m                                                  |
| Overall height                                 | h17 2.48 m                                                 |
| Wheelbase                                      | y 2.80 m                                                   |
| Ground clearance                               | m4 0.42 m                                                  |
| Overall cab width                              | b4 0.95 m                                                  |
| Tilt-up angle                                  | a4 13 °                                                    |
| Tilt-down angle                                | a5 114°                                                    |
| External turning radius (over tyres)           | Wa1 3.78 m                                                 |
| Overall weight                                 | 9470 kg                                                    |
| Tires type                                     | Inflatable                                                 |
|                                                |                                                            |
| Standard tires                                 | Alliance 400/80 - 24 - 162A8                               |
| Forks length / width / section                 | I / e / s 1200 mm x 100 mm x 50 mm                         |
| Performances                                   | 10.20 a                                                    |
| Lifting                                        | 10.30 s                                                    |
| Lowering                                       | 9.60 s                                                     |
| Extension                                      | 14.70 s                                                    |
| Retraction                                     | 9.90 s                                                     |
| Crowd                                          | 3.20 s                                                     |
| Dump                                           | 3.80 s                                                     |
| Engine                                         |                                                            |
| Engine brand                                   | Deutz                                                      |
| Engine norm                                    | Stage V                                                    |
| Engine model                                   | TCD 2.9L                                                   |
| Number of cylinders / Capacity of cylinders    | 4 - 2924 cm³                                               |
| I.C. Engine power rating - Power               | 75 Hp / 55.40 kW                                           |
| Max. torque / Engine rotation                  | 375 Nm @ 1400 rpm                                          |
| Drawbar pull (Laden)                           | 6310 daN                                                   |
| HVO validated (according to EN 15940 standard) | Yes                                                        |
| Electric circuit                               |                                                            |
| 12V Battery capacity                           | 180 Ah                                                     |
| Transmission                                   |                                                            |
| Transmission type                              | Hydrostatic                                                |
| Number of gears (forward / reverse)            | 2/2                                                        |
| Max. travel speed                              | 24.90 km/h                                                 |
| Parking brake                                  | Automatic parking brake                                    |
| Service brake                                  | Hydraulic servo brake                                      |
| Hydraulics                                     | Tiyataana seno siake                                       |
| Hydraulic pump type                            | Axial piston                                               |
| Hydraulic flow / Pressure                      | 133 l/min-270 bar                                          |
| Tank capacities                                | 133 1/111111-270 Dai                                       |
|                                                | 0.501                                                      |
| Engine oil                                     | 8.50 l                                                     |
| Hydraulic oil                                  | 153                                                        |
| Fuel tank                                      | 137 l                                                      |
| Noise and vibration                            |                                                            |
| Noise at driving position (LpA)                | 77 dB                                                      |
| Noise to environment (LwA)                     | 104 dB                                                     |
| Vibration on hands/arms                        | < 2.50 m/s <sup>2</sup>                                    |
| Miscellaneous                                  |                                                            |
| Steering wheels (front / rear)                 | 2/2                                                        |
| Drive wheels (front / rear)                    | 2/2                                                        |
| Safety / Cab certification                     | Standard EN 15000 / Cabin ROPS - FOPS level 2              |
| Controls                                       | JSM                                                        |
|                                                |                                                            |