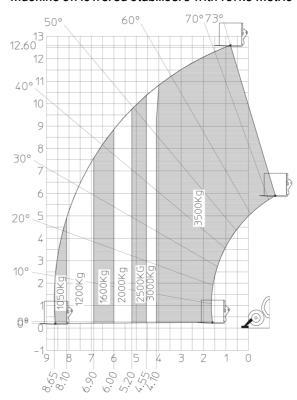

| Controls                                       |                                                             |

# MT 1335 HA 75D ST5 - Dimensional drawing







## MT 1335 HA 75D ST5 - Load chart

# Machine on tires with forks Metric



#### Machine on lowered stabilisers with forks Metric



## Machine with Man basket - Metric







#### **Head Office**

B.P. 249 - 430 rue de l'Aubinière 44150 Ancenis Cedex - France Tel: +33 (0)2 40 09 10 11 - Fax: +33 (0)2 40 09 10 97 www.manitou.com



This publication provides a description of the configuration versions and options for Manitou products, which may differ for equipment. The equipment presented in this brochure may be part of a series, as an option, or it may not be available, depending on the versions. Manitou reserves the right, at any time and without notice, to amend the specifications described and represented. The specifications provided do not bind the manufacturer. For more details, please contact your Manitou agent. This is not a contractually binding document. The presentation of the products is not contractually