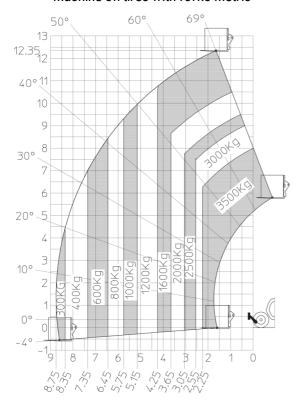

| Controls                                       |                                                             |

# MT 1335 HA 75D ST5 - Dimensional drawing







## MT 1335 HA 75D ST5 - Load chart

# Machine on tires with forks Metric



#### Machine on lowered stabilisers with forks Metric



## Machine with Man basket - Metric







#### **Head Office**

B.P. 249 - 430 rue de l'Aubinière 44150 Ancenis Cedex - France Tel: +33 (0)2 40 09 10 11 - Fax: +33 (0)2 40 09 10 97 www.manitou.com



This publication provides a description of the configuration versions and options for Manitou products, which may differ for equipment. The equipment presented in this brochure may be part of a series, as an option, or it may not be available, depending on the versions. Manitou reserves the right, at any time and without notice, to amend the specifications described and represented. The specifications provided do not bind the manufacturer. For more details, please contact your Manitou agent. This is not a contractually binding documen