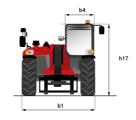

| Controls                                       |                                                             |

# MT 1335 HA 75D ST5 - Dimensional drawing







## MT 1335 HA 75D ST5 - Load chart

# Machine on tires with forks Metric



#### Machine on lowered stabilisers with forks Metric



## Machine with Man basket - Metric







#### **Head Office**

B.P. 249 - 430 rue de l'Aubinière 44150 Ancenis Cedex - France Tel: +33 (0)2 40 09 10 11 - Fax: +33 (0)2 40 09 10 97 www.manitou.com



This publication provides a description of the configuration versions and options for Manitou products, which may differ for equipment. The equipment presented in this brochure may be part of a series, as an option, or it may not be available, depending on the versions. Manitou reserves the right, at any time and without notice, to amend the specifications described and represented. The specifications provided do not bind the manufacturer. For more details,