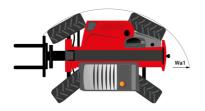

| Controls                                       |                                                             |

# MT 1335 HA 75D ST5 - Dimensional drawing







## MT 1335 HA 75D ST5 - Load chart

# Machine on tires with forks Metric



#### Machine on lowered stabilisers with forks Metric



## Machine with Man basket - Metric







#### **Head Office**

B.P. 249 - 430 rue de l'Aubinière 44150 Ancenis Cedex - France Tel: +33 (0)2 40 09 10 11 - Fax: +33 (0)2 40 09 10 97 www.manitou.com



This publication provides a description of the configuration versions and options for Manitou products, which may differ for equipment. The equipment presented in this brochure may be part of a series, as an option, or it may not be available, depending on the versions. Manitou reserves the right, at any time and without notice, to amend the specifications described and represented. The specifications provided do not bind the manufacturer. For more details