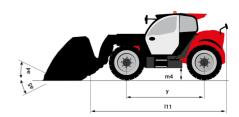

| Controls                                       |                                                             |

# MT 1335 HA 75D ST5 - Dimensional drawing







## MT 1335 HA 75D ST5 - Load chart

# Machine on tires with forks Metric



#### Machine on lowered stabilisers with forks Metric



## Machine with Man basket - Metric







#### **Head Office**

B.P. 249 - 430 rue de l'Aubinière 44150 Ancenis Cedex - France Tel: +33 (0)2 40 09 10 11 - Fax: +33 (0)2 40 09 10 97 www.manitou.com



This publication provides a description of the configuration versions and options for Manitou products, which may differ for equipment. The equipment presented in this brochure may be part of a series, as an option, or it may not be available, depending on the versions. Manitou reserves the right, at any time and without notice, to amend the specifications described and represented. The specifications provided do not bind the manufacturer. For more details, pl