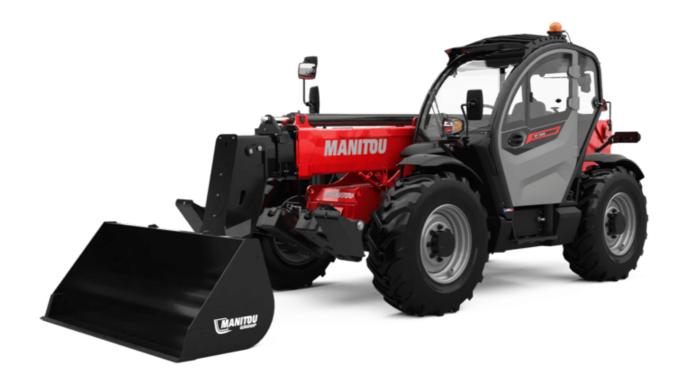

Technical sheet:

# MT 1335 HA 75D ST5





| External tuming addiss (over yees)         9.78 m           Overall weight         9.79 kg           Tires type         Alliance 400,180 244–162,48           Fook slength / width / section         1 / e /           Fedformatices         1 / e /           University         1 0.00 mm x 50 mm x 5                                                                                                                                                                                                                |                                                | MT 1335 HA 75D ST5 Created on August 12, 2025 at 10:47 PM U |
|---------------------------------------------------------------------------------------------------------------------------------------------------------------------------------