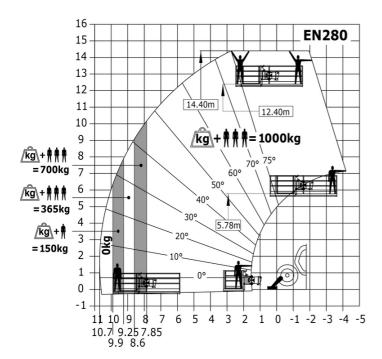

| Controls                                       |                                                             |

# MT 1335 HA 75D ST5 - Dimensional drawing







## MT 1335 HA 75D ST5 - Load chart

# Machine on tires with forks Metric



#### Machine on lowered stabilisers with forks Metric



## Machine with Man basket - Metric







#### **Head Office**

B.P. 249 - 430 rue de l'Aubinière 44150 Ancenis Cedex - France Tel: +33 (0)2 40 09 10 11 - Fax: +33 (0)2 40 09 10 97 www.manitou.com



This publication provides a description of the configuration versions and options for Manitou products, which may differ for equipment. The equipment presented in this brochure may be part of a series, as an option, or it may not be available, depending on the versions. Manitou reserves the right, at any time and without notice, to amend the specifications described and represented. The specifications provided do not bind the manufacturer. For more details, please contact your Manitou agent. This is not a contractually binding document. The presentation of the products is not contractually binding. List of specifications non-exh