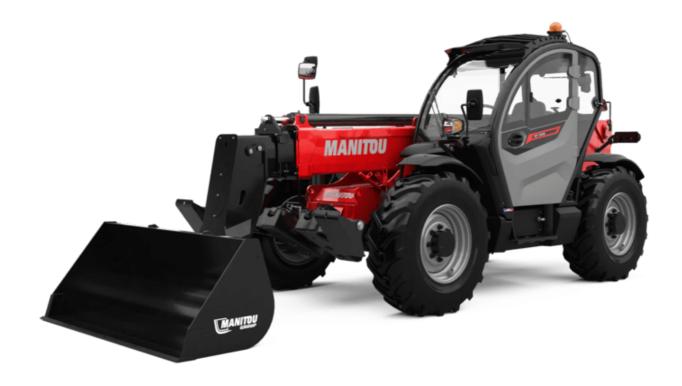

# MT 1335 HA 75D ST5

|                                                | мт 1335 на 75D sть Created on August 12, 2025 at 1:21 PM |
|------------------------------------------------|----------------------------------------------------------|
| Capacities                                     | Metric                                                   |
| Max. capacity                                  | 3500 kg                                                  |
| Max. lifting height                            | 12.60 m                                                  |
| Maximum outreach                               | 8.65 m                                                   |
| Breakout force with bucket                     | 7400 daN                                                 |
| Weight and dimensions                          |                                                          |
| Overall length to carriage                     | l11 5.72 m                                               |
| Overall length (with forks)                    | I1 6.92 m                                                |
| Overall width                                  | b1 2.28 m                                                |
| Overall height                                 | h17 2.48 m                                               |
| Wheelbase                                      | y 2.80 m                                                 |
| Ground clearance                               | m4 0.42 m                                                |
| Overall cab width                              | b4 0.95 m                                                |
|                                                |                                                          |
| Tilt-up angle                                  | a4 13 °                                                  |
| Tilt-down angle                                | a5 114°                                                  |
| External turning radius (over tyres)           | Wa1 3.78 m                                               |
| Overall weight                                 | 9470 kg                                                  |
| Tires type                                     | Inflatable                                               |
| Standard tires                                 | Alliance 400/80 - 24 - 162A8                             |
| Forks length / width / section                 | I / e / s 1200 mm x 100 mm x 50 mm                       |
| Performances                                   |                                                          |
| Lifting                                        | 10.30 s                                                  |
| Lowering                                       | 9.60 s                                                   |
| Extension                                      | 14.70 s                                                  |
| Retraction                                     | 9.90 s                                                   |
| Crowd                                          | 3.20 s                                                   |
| Dump                                           | 3.80 s                                                   |
| Engine                                         |                                                          |
| Engine brand                                   | Deutz                                                    |
| Engine norm                                    | Stage V                                                  |
| Engine model                                   | TCD 2.9L                                                 |
| Number of cylinders / Capacity of cylinders    | 4 - 2924 cm <sup>3</sup>                                 |
| I.C. Engine power rating - Power               | 75 Hp / 55.40 kW                                         |
| Max. torque / Engine rotation                  | 375 Nm @ 1400 rpm                                        |
| Drawbar pull (Laden)                           | 6310 daN                                                 |
| HVO validated (according to EN 15940 standard) | Yes                                                      |
| Electric circuit                               | Tes                                                      |
|                                                | 180 Ah                                                   |
| 12V Battery capacity                           | 180 AII                                                  |
| Transmission                                   | 0.1.46                                                   |
| Transmission type                              | Hydrostatic                                              |
| Number of gears (forward / reverse)            | 2/2                                                      |
| Max. travel speed                              | 24.90 km/h                                               |
| Parking brake                                  | Automatic parking brake                                  |
| Service brake                                  | Hydraulic servo brake                                    |
| Hydraulics                                     |                                                          |
| Hydraulic pump type                            | Axial piston                                             |
| Hydraulic flow / Pressure                      | 133 l/min-270 bar                                        |
| Tank capacities                                |                                                          |
| Engine oil                                     | 8.50 l                                                   |
| Hydraulic oil                                  | 153 I                                                    |
| Fuel tank                                      | 137 I                                                    |
| Noise and vibration                            |                                                          |
| Noise at driving position (LpA)                | 77 dB                                                    |
| Noise to environment (LwA)                     | 104 dB                                                   |
| Vibration on hands/arms                        | < 2.50 m/s²                                              |
| Miscellaneous                                  |                                                          |
| Steering wheels (front / rear)                 | 2/2                                                      |
| Drive wheels (front / rear)                    | 2/2                                                      |
| Safety / Cab certification                     | Standard EN 15000 / Cabin ROPS - FOPS level              |
| Controls                                       |                                                          |
| CONTROLS                                       | JSM                                                      |