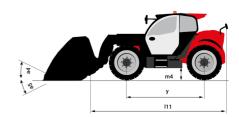

# MT 1335 HA 75D ST5

|                                                | мт 1335 на 75D sть Created on August 12, 2025 at 1:21 PM |
|------------------------------------------------|----------------------------------------------------------|
| Capacities                                     | Metric                                                   |
| Max. capacity                                  | 3500 kg                                                  |
| Max. lifting height                            | 12.60 m                                                  |
| Maximum outreach                               | 8.65 m                                                   |
| Breakout force with bucket                     | 7400 daN                                                 |
| Weight and dimensions                          |                                                          |
| Overall length to carriage                     | l11 5.72 m                                               |
| Overall length (with forks)                    | I1 6.92 m                                                |
| Overall width                                  | b1 2.28 m                                                |
| Overall height                                 | h17 2.48 m                                               |
| Wheelbase                                      | y 2.80 m                                                 |
| Ground clearance                               | m4 0.42 m                                                |
| Overall cab width                              | b4 0.95 m                                                |
|                                                |                                                          |
| Tilt-up angle                                  | a4 13 °                                                  |
| Tilt-down angle                                | a5 114°                                                  |
| External turning radius (over tyres)           | Wa1 3.78 m                                               |
| Overall weight                                 | 9470 kg                                                  |
| Tires type                                     | Inflatable                                               |
| Standard tires                                 | Alliance 400/80 - 24 - 162A8                             |
| Forks length / width / section                 | I / e / s 1200 mm x 100 mm x 50 mm                       |
| Performances                                   |                                                          |
| Lifting                                        | 10.30 s                                                  |
| Lowering                                       | 9.60 s                                                   |
| Extension                                      | 14.70 s                                                  |
| Retraction                                     | 9.90 s                                                   |
| Crowd                                          | 3.20 s                                                   |
| Dump                                           | 3.80 s                                                   |
| Engine                                         |                                                          |
| Engine brand                                   | Deutz                                                    |
| Engine norm                                    | Stage V                                                  |
| Engine model                                   | TCD 2.9L                                                 |
| Number of cylinders / Capacity of cylinders    | 4 - 2924 cm <sup>3</sup>                                 |
| I.C. Engine power rating - Power               | 75 Hp / 55.40 kW                                         |
| Max. torque / Engine rotation                  | 375 Nm @ 1400 rpm                                        |
| Drawbar pull (Laden)                           | 6310 daN                                                 |
| HVO validated (according to EN 15940 standard) | Yes                                                      |
| Electric circuit                               | Tes                                                      |
|                                                | 180 Ah                                                   |
| 12V Battery capacity                           | 180 AII                                                  |
| Transmission                                   | 0.1.46                                                   |
| Transmission type                              | Hydrostatic                                              |
| Number of gears (forward / reverse)            | 2/2                                                      |
| Max. travel speed                              | 24.90 km/h                                               |
| Parking brake                                  | Automatic parking brake                                  |
| Service brake                                  | Hydraulic servo brake                                    |
| Hydraulics                                     |                                                          |
| Hydraulic pump type                            | Axial piston                                             |
| Hydraulic flow / Pressure                      | 133 l/min-270 bar                                        |
| Tank capacities                                |                                                          |
| Engine oil                                     | 8.50 l                                                   |
| Hydraulic oil                                  | 153 I                                                    |
| Fuel tank                                      | 137 I                                                    |
| Noise and vibration                            |                                                          |
| Noise at driving position (LpA)                | 77 dB                                                    |
| Noise to environment (LwA)                     | 104 dB                                                   |
| Vibration on hands/arms                        | < 2.50 m/s²                                              |
| Miscellaneous                                  |                                                          |
| Steering wheels (front / rear)                 | 2/2                                                      |
| Drive wheels (front / rear)                    | 2/2                                                      |
| Safety / Cab certification                     | Standard EN 15000 / Cabin ROPS - FOPS level              |
| Controls                                       |                                                          |
| CONTROLS                                       | JSM                                                      |

#### MT 1335 HA 75D ST5 - Load chart