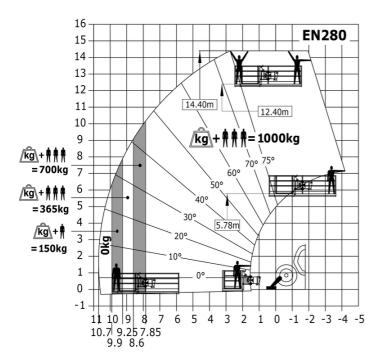

|
| Steering wheels (front / rear)                 | 2/2                                                      |
| Drive wheels (front / rear)                    | 2/2                                                      |
| Safety / Cab certification                     | Standard EN 15000 / Cabin ROPS - FOPS level              |
| Controls                                       |                                                          |
| CONTROLS                                       | JSM                                                      |

# MT 1335 HA 75D ST5 - Dimensional drawing







#### MT 1335 HA 75D ST5 - Load chart

# Machine on tires with forks Metric



# Machine on lowered stabilisers with forks Metric



#### Machine with Man basket - Metric







#### **Head Office**

B.P. 249 - 430 rue de l'Aubinière 44150 Ancenis Cedex - France Tel: +33 (0)2 40 09 10 11 - Fax: +33 (0)2 40 09 10 97 www.manitou.com



This publication provides a description of the configuration versions and options for Manitou products, which may differ for equipment. The equipment presented in this brochure may be part of a series, as an option, or it may not be available, depending on the versions. Manitou reserves the right, at any time and without notice, to amend the specifications described and represented. The specifications provided do not bind the manufacturer. For more details, please contact your Manitou agent. This is not a contractually binding document. The presentation of the products is not contractually binding. List of specifications non-exh