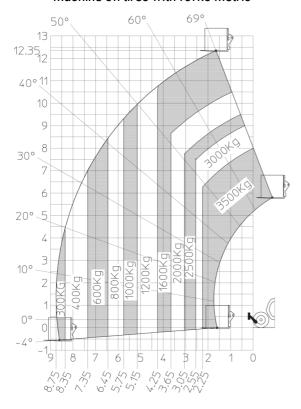

|
| Miscellaneous                                  |                                                          |
| Steering wheels (front / rear)                 | 2/2                                                      |
| Drive wheels (front / rear)                    | 2/2                                                      |
| Safety / Cab certification                     | Standard EN 15000 / Cabin ROPS - FOPS level              |
| Controls                                       |                                                          |
| CONTROLS                                       | JSM                                                      |

# MT 1335 HA 75D ST5 - Dimensional drawing







#### MT 1335 HA 75D ST5 - Load chart

# Machine on tires with forks Metric



# Machine on lowered stabilisers with forks Metric



#### Machine with Man basket - Metric







#### **Head Office**

B.P. 249 - 430 rue de l'Aubinière 44150 Ancenis Cedex - France Tel: +33 (0)2 40 09 10 11 - Fax: +33 (0)2 40 09 10 97 www.manitou.com



This publication provides a description of the configuration versions and options for Manitou products, which may differ for equipment. The equipment presented in this brochure may be part of a series, as an option, or it may not be available, depending on the versions. Manitou reserves the right, at any time and without notice, to amend the specifications described and represented. The specifications provided do not bind the manufacturer. For more details, please contact your Manitou agent. This is not a contractually binding document