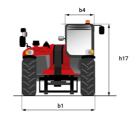

# MT 1335 HA 75D ST5

|                                                | мт 1335 на 75D sть Created on August 12, 2025 at 1:21 PM |
|------------------------------------------------|----------------------------------------------------------|
| Capacities                                     | Metric                                                   |
| Max. capacity                                  | 3500 kg                                                  |
| Max. lifting height                            | 12.60 m                                                  |
| Maximum outreach                               | 8.65 m                                                   |
| Breakout force with bucket                     | 7400 daN                                                 |
| Weight and dimensions                          |                                                          |
| Overall length to carriage                     | l11 5.72 m                                               |
| Overall length (with forks)                    | I1 6.92 m                                                |
| Overall width                                  | b1 2.28 m                                                |
| Overall height                                 | h17 2.48 m                                               |
| Wheelbase                                      | y 2.80 m                                                 |
| Ground clearance                               | m4 0.42 m                                                |
| Overall cab width                              | b4 0.95 m                                                |
|                                                |                                                          |
| Tilt-up angle                                  | a4 13 °                                                  |
| Tilt-down angle                                | a5 114°                                                  |
| External turning radius (over tyres)           | Wa1 3.78 m                                               |
| Overall weight                                 | 9470 kg                                                  |
| Tires type                                     | Inflatable                                               |
| Standard tires                                 | Alliance 400/80 - 24 - 162A8                             |
| Forks length / width / section                 | I / e / s 1200 mm x 100 mm x 50 mm                       |
| Performances                                   |                                                          |
| Lifting                                        | 10.30 s                                                  |
| Lowering                                       | 9.60 s                                                   |
| Extension                                      | 14.70 s                                                  |
| Retraction                                     | 9.90 s                                                   |
| Crowd                                          | 3.20 s                                                   |
| Dump                                           | 3.80 s                                                   |
| Engine                                         |                                                          |
| Engine brand                                   | Deutz                                                    |
| Engine norm                                    | Stage V                                                  |
| Engine model                                   | TCD 2.9L                                                 |
| Number of cylinders / Capacity of cylinders    | 4 - 2924 cm <sup>3</sup>                                 |
| I.C. Engine power rating - Power               | 75 Hp / 55.40 kW                                         |
| Max. torque / Engine rotation                  | 375 Nm @ 1400 rpm                                        |
| Drawbar pull (Laden)                           | 6310 daN                                                 |
| HVO validated (according to EN 15940 standard) | Yes                                                      |
| Electric circuit                               | Tes                                                      |
|                                                | 180 Ah                                                   |
| 12V Battery capacity                           | 180 AII                                                  |
| Transmission                                   | 0.1.46                                                   |
| Transmission type                              | Hydrostatic                                              |
| Number of gears (forward / reverse)            | 2/2                                                      |
| Max. travel speed                              | 24.90 km/h                                               |
| Parking brake                                  | Automatic parking brake                                  |
| Service brake                                  | Hydraulic servo brake                                    |
| Hydraulics                                     |                                                          |
| Hydraulic pump type                            | Axial piston                                             |
| Hydraulic flow / Pressure                      | 133 l/min-270 bar                                        |
| Tank capacities                                |                                                          |
| Engine oil                                     | 8.50 l                                                   |
| Hydraulic oil                                  | 153 I                                                    |
| Fuel tank                                      | 137 I                                                    |
| Noise and vibration                            |                                                          |
| Noise at driving position (LpA)                | 77 dB                                                    |
| Noise to environment (LwA)                     | 104 dB                                                   |
| Vibration on hands/arms                        | < 2.50 m/s²                                              |
| Miscellaneous                                  |                                                          |
| Steering wheels (front / rear)                 | 2/2                                                      |
| Drive wheels (front / rear)                    | 2/2                                                      |
| Safety / Cab certification                     | Standard EN 15000 / Cabin ROPS - FOPS level              |
| Controls                                       |                                                          |
| CONTROLS                                       | JSM                                                      |

# MT 1335 HA 75D ST5 - Dimensional drawing