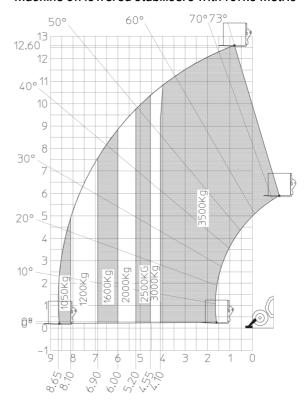

|                                                          |
| Steering wheels (front / rear)                 | 2/2                                                      |
| Drive wheels (front / rear)                    | 2/2                                                      |
| Safety / Cab certification                     | Standard EN 15000 / Cabin ROPS - FOPS level              |
| Controls                                       |                                                          |
| CONTROLS                                       | JSM                                                      |

# MT 1335 HA 75D ST5 - Dimensional drawing







#### MT 1335 HA 75D ST5 - Load chart

# Machine on tires with forks Metric



# Machine on lowered stabilisers with forks Metric



#### Machine with Man basket - Metric







#### **Head Office**

B.P. 249 - 430 rue de l'Aubinière 44150 Ancenis Cedex - France Tel: +33 (0)2 40 09 10 11 - Fax: +33 (0)2 40 09 10 97 www.manitou.com



This publication provides a description of the configuration versions and options for Manitou products, which may differ for equipment. The equipment presented in this brochure may be part of a series, as an option, or it may not be available, depending on the versions. Manitou reserves the right, at any time and without notice, to amend the specifications described and represented. The specifications provided do not bind the manufacturer. For more details, please contact your Manitou agent. This is not a contractually binding document. The presentation of the products is not contractuall