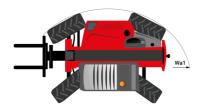

# MT 1335 HA 75D ST5

|                                                | мт 1335 на 75D sть Created on August 12, 2025 at 1:21 PM |
|------------------------------------------------|----------------------------------------------------------|
| Capacities                                     | Metric                                                   |
| Max. capacity                                  | 3500 kg                                                  |
| Max. lifting height                            | 12.60 m                                                  |
| Maximum outreach                               | 8.65 m                                                   |
| Breakout force with bucket                     | 7400 daN                                                 |
| Weight and dimensions                          |                                                          |
| Overall length to carriage                     | l11 5.72 m                                               |
| Overall length (with forks)                    | I1 6.92 m                                                |
| Overall width                                  | b1 2.28 m                                                |
| Overall height                                 | h17 2.48 m                                               |
| Wheelbase                                      | y 2.80 m                                                 |
| Ground clearance                               | m4 0.42 m                                                |
| Overall cab width                              | b4 0.95 m                                                |
|                                                |                                                          |
| Tilt-up angle                                  | a4 13 °                                                  |
| Tilt-down angle                                | a5 114°                                                  |
| External turning radius (over tyres)           | Wa1 3.78 m                                               |
| Overall weight                                 | 9470 kg                                                  |
| Tires type                                     | Inflatable                                               |
| Standard tires                                 | Alliance 400/80 - 24 - 162A8                             |
| Forks length / width / section                 | I / e / s 1200 mm x 100 mm x 50 mm                       |
| Performances                                   |                                                          |
| Lifting                                        | 10.30 s                                                  |
| Lowering                                       | 9.60 s                                                   |
| Extension                                      | 14.70 s                                                  |
| Retraction                                     | 9.90 s                                                   |
| Crowd                                          | 3.20 s                                                   |
| Dump                                           | 3.80 s                                                   |
| Engine                                         |                                                          |
| Engine brand                                   | Deutz                                                    |
| Engine norm                                    | Stage V                                                  |
| Engine model                                   | TCD 2.9L                                                 |
| Number of cylinders / Capacity of cylinders    | 4 - 2924 cm <sup>3</sup>                                 |
| I.C. Engine power rating - Power               | 75 Hp / 55.40 kW                                         |
| Max. torque / Engine rotation                  | 375 Nm @ 1400 rpm                                        |
| Drawbar pull (Laden)                           | 6310 daN                                                 |
| HVO validated (according to EN 15940 standard) | Yes                                                      |
| Electric circuit                               | Tes                                                      |
|                                                | 180 Ah                                                   |
| 12V Battery capacity                           | 180 AII                                                  |
| Transmission                                   | 0.1.46                                                   |
| Transmission type                              | Hydrostatic                                              |
| Number of gears (forward / reverse)            | 2/2                                                      |
| Max. travel speed                              | 24.90 km/h                                               |
| Parking brake                                  | Automatic parking brake                                  |
| Service brake                                  | Hydraulic servo brake                                    |
| Hydraulics                                     |                                                          |
| Hydraulic pump type                            | Axial piston                                             |
| Hydraulic flow / Pressure                      | 133 l/min-270 bar                                        |
| Tank capacities                                |                                                          |
| Engine oil                                     | 8.50 l                                                   |
| Hydraulic oil                                  | 153 I                                                    |
| Fuel tank                                      | 137 I                                                    |
| Noise and vibration                            |                                                          |
| Noise at driving position (LpA)                | 77 dB                                                    |
| Noise to environment (LwA)                     | 104 dB                                                   |
| Vibration on hands/arms                        | < 2.50 m/s²                                              |
| Miscellaneous                                  |                                                          |
| Steering wheels (front / rear)                 | 2/2                                                      |
| Drive wheels (front / rear)                    | 2/2                                                      |
| Safety / Cab certification                     | Standard EN 15000 / Cabin ROPS - FOPS level              |
| Controls                                       |                                                          |
| CONTROLS                                       | JSM                                                      |

# MT 1335 HA 75D ST5 - Dimensional drawing