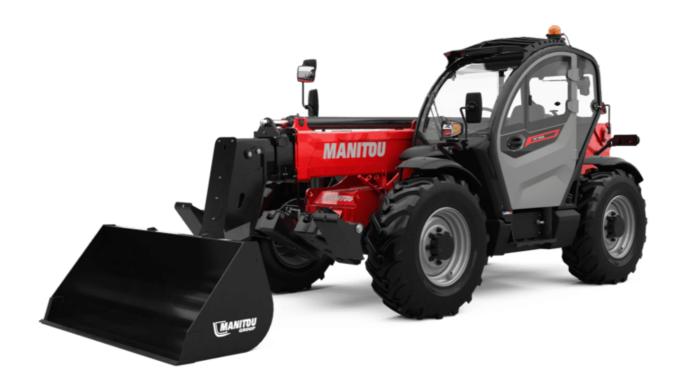

# MT 1335 HA 75D ST5

#### мт 1335 на 750 sт 5 Created on August 11, 2025 at 2:44 PM UTC

| Capacities                                     | Metric                                        |
|------------------------------------------------|-----------------------------------------------|
| Max. capacity                                  | 3500 kg                                       |
| Max. lifting height                            | 12.60 m                                       |
| Maximum outreach                               | 8.65 m                                        |
| Breakout force with bucket                     | 7400 daN                                      |
| Weight and dimensions                          |                                               |
| Overall length to carriage                     | l11 5.72 m                                    |
| Overall length (with forks)                    | l1 6.92 m                                     |
| Overall width                                  | b1 2.28 m                                     |
| Overall height                                 | h17 2.48 m                                    |
| Wheelbase                                      | y 2.80 m                                      |
| Ground clearance                               | m4 0.42 m                                     |
| Overall cab width                              | b4 0.95 m                                     |
| Tilt-up angle                                  | a4 13 °                                       |
| Tilt-down angle                                | a5 114 °                                      |
| External turning radius (over tyres)           | Wa1 3.78 m                                    |
| Overall weight                                 | 9470 kg                                       |
| Tires type                                     | Inflatable                                    |
| Standard tires                                 | Alliance 400/80 - 24 - 162A8                  |
| Forks length / width / section                 | I/e/s 1200 mm x 100 mm x 50 mm                |
| Performances                                   |                                               |
|                                                | 10.30 s                                       |
| Lifting                                        |                                               |
| Lowering                                       | 9.60 s                                        |
| Extension                                      | 14.70 s                                       |
| Retraction                                     | 9.90 s                                        |
| Crowd                                          | 3.20 s                                        |
| Dump                                           | 3.80 s                                        |
| Engine                                         |                                               |
| Engine brand                                   | Deutz                                         |
| Engine norm                                    | Stage V                                       |
| Engine model                                   | TCD 2.9L                                      |
| Number of cylinders / Capacity of cylinders    | 4 - 2924 cm³                                  |
| I.C. Engine power rating - Power               | 75 Hp / 55.40 kW                              |
| Max. torque / Engine rotation                  | 375 Nm @ 1400 rpm                             |
| Drawbar pull (Laden)                           | 6310 daN                                      |
| HVO validated (according to EN 15940 standard) | Yes                                           |
| Electric circuit                               |                                               |
| 12V Battery capacity                           | 180 Ah                                        |
| Transmission                                   |                                               |
| Transmission type                              | Hydrostatic                                   |
| Number of gears (forward / reverse)            | 2/2                                           |
| Max. travel speed                              | 24.90 km/h                                    |
| Parking brake                                  | Automatic parking brake                       |
| Service brake                                  | Hydraulic servo brake                         |
| Hydraulics                                     |                                               |
| Hydraulic pump type                            | Axial piston                                  |
| Hydraulic flow / Pressure                      | 133 I/min-270 bar                             |
|                                                |                                               |
| Tank capacities                                |                                               |
| Engine oil                                     | 8.50                                          |
| Hydraulic oil                                  | 153                                           |
| Fuel tank                                      | 137                                           |
| Noise and vibration                            |                                               |
| Noise at driving position (LpA)                | 77 dB                                         |
| Noise to environment (LwA)                     | 104 dB                                        |
| Vibration on hands/arms                        | < 2.50 m/s <sup>2</sup>                       |
| Miscellaneous                                  |                                               |
| Steering wheels (front / rear)                 | 2/2                                           |
| Drive wheels (front / rear)                    | 2/2                                           |
| Safety / Cab certification                     | Standard EN 15000 / Cabin ROPS - FOPS level 2 |
| Controls                                       | JSM                                           |
|                                                |                                               |