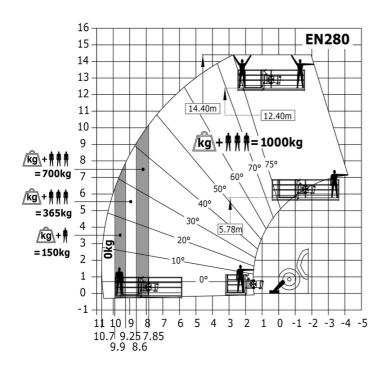

### Machine with Man basket - Metric

Head Office B.P. 249 - 430 rue de l'Aubinière 44150 Ancenis Cedex - France Tel: +33 (0)2 40 09 10 11 - Fax: +33 (0)2 40 09 10 97 www.manitou.com

This publication provides a description of the configuration versions and options for Manitou products, which may differ for equipment. The equipment presented in this brochure may be part of a series, as an option, or it may not be available, depending on the versions. Manitou reserves the right, at any time and without notice, to amend the specifications described and represented. The specifications provided do not bind the manufacturer. For more details, please contact your Manitou agent. This is not a contractually binding document. The presentation of the products is not contractually binding. List of specifications non-exhaustive. The logos as well as the visual identity of the company are owned by Manitou and cannot be used without authorisation. All rights reserved. The photos and diagrams contained in this brochure are only provided for consultation and information purposes.