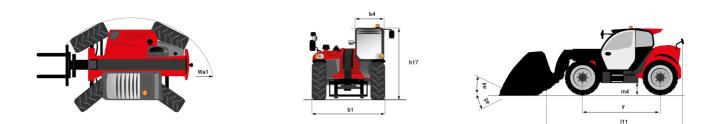

## MT 1335 HA 75D ST5 - Dimensional drawing

#### мт 1335 на 750 sт 5 Created on August 11, 2025 at 2:44 PM UTC

| Capacities                                     | Metric                                        |
|------------------------------------------------|-----------------------------------------------|
| Max. capacity                                  | 3500 kg                                       |
| Max. lifting height                            | 12.60 m                                       |
| Maximum outreach                               | 8.65 m                                        |
| Breakout force with bucket                     | 7400 daN                                      |
| Weight and dimensions                          |                                               |
| Overall length to carriage                     | l11 5.72 m                                    |
| Overall length (with forks)                    | l1 6.92 m                                     |
| Overall width                                  | b1 2.28 m                                     |
| Overall height                                 | h17 2.48 m                                    |
| Wheelbase                                      | y 2.80 m                                      |
| Ground clearance                               | m4 0.42 m                                     |
| Overall cab width                              | b4 0.95 m                                     |
| Tilt-up angle                                  | a4 13 °                                       |
| Tilt-down angle                                | a5 114 °                                      |
| External turning radius (over tyres)           | Wa1 3.78 m                                    |
| Overall weight                                 | 9470 kg                                       |
| Tires type                                     | Inflatable                                    |
| Standard tires                                 | Alliance 400/80 - 24 - 162A8                  |
| Forks length / width / section                 | I/e/s 1200 mm x 100 mm x 50 mm                |
| Performances                                   |                                               |
|                                                | 10.30 s                                       |
| Lifting                                        |                                               |
| Lowering                                       | 9.60 s                                        |
| Extension                                      | 14.70 s                                       |
| Retraction                                     | 9.90 s                                        |
| Crowd                                          | 3.20 s                                        |
| Dump                                           | 3.80 s                                        |
| Engine                                         |                                               |
| Engine brand                                   | Deutz                                         |
| Engine norm                                    | Stage V                                       |
| Engine model                                   | TCD 2.9L                                      |
| Number of cylinders / Capacity of cylinders    | 4 - 2924 cm³                                  |
| I.C. Engine power rating - Power               | 75 Hp / 55.40 kW                              |
| Max. torque / Engine rotation                  | 375 Nm @ 1400 rpm                             |
| Drawbar pull (Laden)                           | 6310 daN                                      |
| HVO validated (according to EN 15940 standard) | Yes                                           |
| Electric circuit                               |                                               |
| 12V Battery capacity                           | 180 Ah                                        |
| Transmission                                   |                                               |
| Transmission type                              | Hydrostatic                                   |
| Number of gears (forward / reverse)            | 2/2                                           |
| Max. travel speed                              | 24.90 km/h                                    |
| Parking brake                                  | Automatic parking brake                       |
| Service brake                                  | Hydraulic servo brake                         |
| Hydraulics                                     |                                               |
| Hydraulic pump type                            | Axial piston                                  |
| Hydraulic flow / Pressure                      | 133 I/min-270 bar                             |
|                                                |                                               |
| Tank capacities                                |                                               |
| Engine oil                                     | 8.50                                          |
| Hydraulic oil                                  | 153                                           |
| Fuel tank                                      | 137                                           |
| Noise and vibration                            |                                               |
| Noise at driving position (LpA)                | 77 dB                                         |
| Noise to environment (LwA)                     | 104 dB                                        |
| Vibration on hands/arms                        | < 2.50 m/s <sup>2</sup>                       |
| Miscellaneous                                  |                                               |
| Steering wheels (front / rear)                 | 2/2                                           |
| Drive wheels (front / rear)                    | 2/2                                           |
| Safety / Cab certification                     | Standard EN 15000 / Cabin ROPS - FOPS level 2 |
| Controls                                       | JSM                                           |
|                                                |                                               |