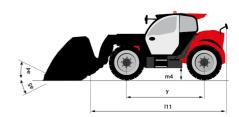

# MT 1335 HA 75D ST5

|                                                | MT 1335 HA 75D ST5 Created on August 12, 2025 at 8:18 PM U |
|------------------------------------------------|------------------------------------------------------------|
| Capacities                                     | Metric                                                     |
| Max. capacity                                  | 3500 kg                                                    |
| Max. lifting height                            | 12.60 m                                                    |
| Maximum outreach                               | 8.65 m                                                     |
| Breakout force with bucket                     | 7400 daN                                                   |
| Weight and dimensions                          | 7400 daiv                                                  |
| -                                              | 111 5.70 mg                                                |
| Overall length to carriage                     | l11 5.72 m                                                 |
| Overall length (with forks)                    | l1 6.92 m                                                  |
| Overall width                                  | b1 2.28 m                                                  |
| Overall height                                 | h17 2.48 m                                                 |
| Wheelbase                                      | y 2.80 m                                                   |
| Ground clearance                               | m4 0.42 m                                                  |
| Overall cab width                              | b4 0.95 m                                                  |
| Tilt-up angle                                  | a4 13 °                                                    |
| Tilt-down angle                                | a5 114°                                                    |
| External turning radius (over tyres)           | Wa1 3.78 m                                                 |
| Overall weight                                 | 9470 kg                                                    |
| Tires type                                     | Inflatable                                                 |
| Standard tires                                 | Alliance 400/80 - 24 - 162A8                               |
|                                                | 1/e/s 1200 mm x 100 mm x 50 mm                             |
| Forks length / width / section  Performances   | 1 / C / S 1200 HIIII X 100 HIIII X 30 HIIII                |
|                                                | 10.00 -                                                    |
| Lifting                                        | 10.30 s                                                    |
| Lowering                                       | 9.60 s                                                     |
| Extension                                      | 14.70 s                                                    |
| Retraction                                     | 9.90 s                                                     |
| Crowd                                          | 3.20 s                                                     |
| Dump                                           | 3.80 s                                                     |
| Engine                                         |                                                            |
| Engine brand                                   | Deutz                                                      |
| Engine norm                                    | Stage V                                                    |
| Engine model                                   | TCD 2.9L                                                   |
| Number of cylinders / Capacity of cylinders    | 4 - 2924 cm³                                               |
| I.C. Engine power rating - Power               | 75 Hp / 55.40 kW                                           |
| Max. torque / Engine rotation                  | 375 Nm @ 1400 mm                                           |
| Drawbar pull (Laden)                           | 6310 daN                                                   |
|                                                |                                                            |
| HVO validated (according to EN 15940 standard) | Yes                                                        |
| Electric circuit                               |                                                            |
| 12V Battery capacity                           | 180 Ah                                                     |
| Transmission                                   |                                                            |
| Transmission type                              | Hydrostatic                                                |
| Number of gears (forward / reverse)            | 2/2                                                        |
| Max. travel speed                              | 24.90 km/h                                                 |
| Parking brake                                  | Automatic parking brake                                    |
| Service brake                                  | Hydraulic servo brake                                      |
| Hydraulics                                     |                                                            |
| Hydraulic pump type                            | Axial piston                                               |
| Hydraulic flow / Pressure                      | 133 l/min-270 bar                                          |
| Tank capacities                                |                                                            |
| Engine oil                                     | 8.50                                                       |
| Hydraulic oil                                  | 153                                                        |
| Fuel tank                                      | 1371                                                       |
|                                                | 13/1                                                       |
| Noise and vibration                            | 77.10                                                      |
| Noise at driving position (LpA)                | 77 dB                                                      |
| Noise to environment (LwA)                     | 104 dB                                                     |
| Vibration on hands/arms                        | < 2.50 m/s²                                                |
| Miscellaneous                                  |                                                            |
| Steering wheels (front / rear)                 | 2/2                                                        |
| Drive wheels (front / rear)                    | 2/2                                                        |
| Safety / Cab certification                     | Standard EN 15000 / Cabin ROPS - FOPS level 2              |
| Controls                                       | JSM                                                        |
|                                                |                                                            |

## MT 1335 HA 75D ST5 - Load chart