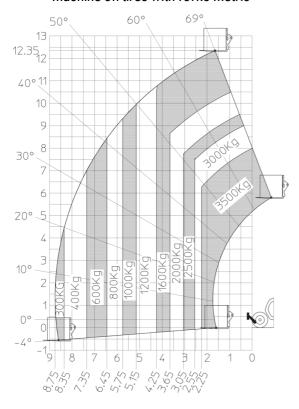

|
| Miscellaneous                                  |                                                            |
| Steering wheels (front / rear)                 | 2/2                                                        |
| Drive wheels (front / rear)                    | 2/2                                                        |
| Safety / Cab certification                     | Standard EN 15000 / Cabin ROPS - FOPS level 2              |
| Controls                                       | JSM                                                        |
|                                                |                                                            |

# MT 1335 HA 75D ST5 - Dimensional drawing







## MT 1335 HA 75D ST5 - Load chart

# Machine on tires with forks Metric



#### Machine on lowered stabilisers with forks Metric



## Machine with Man basket - Metric







#### **Head Office**

B.P. 249 - 430 rue de l'Aubinière 44150 Ancenis Cedex - France Tel: +33 (0)2 40 09 10 11 - Fax: +33 (0)2 40 09 10 97 www.manitou.com



This publication provides a description of the configuration versions and options for Manitou products, which may differ for equipment. The equipment presented in this brochure may be part of a series, as an option, or it may not be available, depending on the versions. Manitou reserves the right, at any time and without notice, to amend the specifications described and represented. The specifications provided do not bind the manufacturer. For more details, please contact your Manitou agent. This is not a contractually binding documen