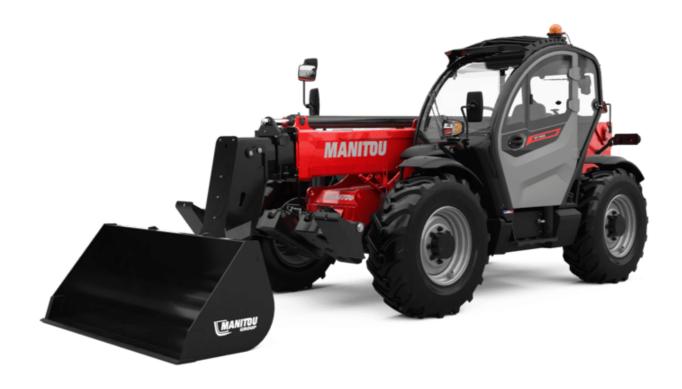

Technical sheet:

# MT 1335 HA 75D ST5

|                                                | MT 1335 HA 75D ST5 Created on August 12, 2025 at 8:18 PM U |
|------------------------------------------------|------------------------------------------------------------|
| Capacities                                     | Metric                                                     |
| Max. capacity                                  | 3500 kg                                                    |
| Max. lifting height                            | 12.60 m                                                    |
| Maximum outreach                               | 8.65 m                                                     |
| Breakout force with bucket                     | 7400 daN                                                   |
| Weight and dimensions                          | 7400 daiv                                                  |
| -                                              | 111 5.70 mg                                                |
| Overall length to carriage                     | l11 5.72 m                                                 |
| Overall length (with forks)                    | l1 6.92 m                                                  |
| Overall width                                  | b1 2.28 m                                                  |
| Overall height                                 | h17 2.48 m                                                 |
| Wheelbase                                      | y 2.80 m                                                   |
| Ground clearance                               | m4 0.42 m                                                  |
| Overall cab width                              | b4 0.95 m                                                  |
| Tilt-up angle                                  | a4 13 °                                                    |
| Tilt-down angle                                | a5 114°                                                    |
| External turning radius (over tyres)           | Wa1 3.78 m                                                 |
| Overall weight                                 | 9470 kg                                                    |
| Tires type                                     | Inflatable                                                 |
| Standard tires                                 | Alliance 400/80 - 24 - 162A8                               |
|                                                | 1/e/s 1200 mm x 100 mm x 50 mm                             |
| Forks length / width / section  Performances   | 1 / C / S 1200 HIIII X 100 HIIII X 30 HIIII                |
|                                                | 10.00 -                                                    |
| Lifting                                        | 10.30 s                                                    |
| Lowering                                       | 9.60 s                                                     |
| Extension                                      | 14.70 s                                                    |
| Retraction                                     | 9.90 s                                                     |
| Crowd                                          | 3.20 s                                                     |
| Dump                                           | 3.80 s                                                     |
| Engine                                         |                                                            |
| Engine brand                                   | Deutz                                                      |
| Engine norm                                    | Stage V                                                    |
| Engine model                                   | TCD 2.9L                                                   |
| Number of cylinders / Capacity of cylinders    | 4 - 2924 cm³                                               |
| I.C. Engine power rating - Power               | 75 Hp / 55.40 kW                                           |
| Max. torque / Engine rotation                  | 375 Nm @ 1400 mm                                           |
| Drawbar pull (Laden)                           | 6310 daN                                                   |
|                                                |                                                            |
| HVO validated (according to EN 15940 standard) | Yes                                                        |
| Electric circuit                               |                                                            |
| 12V Battery capacity                           | 180 Ah                                                     |
| Transmission                                   |                                                            |
| Transmission type                              | Hydrostatic                                                |
| Number of gears (forward / reverse)            | 2/2                                                        |
| Max. travel speed                              | 24.90 km/h                                                 |
| Parking brake                                  | Automatic parking brake                                    |
| Service brake                                  | Hydraulic servo brake                                      |
| Hydraulics                                     |                                                            |
| Hydraulic pump type                            | Axial piston                                               |
| Hydraulic flow / Pressure                      | 133 l/min-270 bar                                          |
| Tank capacities                                |                                                            |
| Engine oil                                     | 8.50                                                       |
| Hydraulic oil                                  | 153                                                        |
| Fuel tank                                      | 1371                                                       |
|                                                | 13/1                                                       |
| Noise and vibration                            | 77.10                                                      |
| Noise at driving position (LpA)                | 77 dB                                                      |
| Noise to environment (LwA)                     | 104 dB                                                     |
| Vibration on hands/arms                        | < 2.50 m/s²                                                |
| Miscellaneous                                  |                                                            |
| Steering wheels (front / rear)                 | 2/2                                                        |
| Drive wheels (front / rear)                    | 2/2                                                        |
| Safety / Cab certification                     | Standard EN 15000 / Cabin ROPS - FOPS level 2              |
| Controls                                       | JSM                                                        |
|                                                |                                                            |