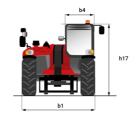

# MT 1335 HA 75D ST5

|                                                | MT 1335 HA 75D ST5 Created on August 12, 2025 at 8:18 PM U |
|------------------------------------------------|------------------------------------------------------------|
| Capacities                                     | Metric                                                     |
| Max. capacity                                  | 3500 kg                                                    |
| Max. lifting height                            | 12.60 m                                                    |
| Maximum outreach                               | 8.65 m                                                     |
| Breakout force with bucket                     | 7400 daN                                                   |
| Weight and dimensions                          | 7400 daiv                                                  |
| -                                              | 111 5.70 mg                                                |
| Overall length to carriage                     | l11 5.72 m                                                 |
| Overall length (with forks)                    | l1 6.92 m                                                  |
| Overall width                                  | b1 2.28 m                                                  |
| Overall height                                 | h17 2.48 m                                                 |
| Wheelbase                                      | y 2.80 m                                                   |
| Ground clearance                               | m4 0.42 m                                                  |
| Overall cab width                              | b4 0.95 m                                                  |
| Tilt-up angle                                  | a4 13 °                                                    |
| Tilt-down angle                                | a5 114°                                                    |
| External turning radius (over tyres)           | Wa1 3.78 m                                                 |
| Overall weight                                 | 9470 kg                                                    |
| Tires type                                     | Inflatable                                                 |
| Standard tires                                 | Alliance 400/80 - 24 - 162A8                               |
|                                                | 1/e/s 1200 mm x 100 mm x 50 mm                             |
| Forks length / width / section  Performances   | 1 / C / S 1200 HIIII X 100 HIIII X 30 HIIII                |
|                                                | 10.00 -                                                    |
| Lifting                                        | 10.30 s                                                    |
| Lowering                                       | 9.60 s                                                     |
| Extension                                      | 14.70 s                                                    |
| Retraction                                     | 9.90 s                                                     |
| Crowd                                          | 3.20 s                                                     |
| Dump                                           | 3.80 s                                                     |
| Engine                                         |                                                            |
| Engine brand                                   | Deutz                                                      |
| Engine norm                                    | Stage V                                                    |
| Engine model                                   | TCD 2.9L                                                   |
| Number of cylinders / Capacity of cylinders    | 4 - 2924 cm³                                               |
| I.C. Engine power rating - Power               | 75 Hp / 55.40 kW                                           |
| Max. torque / Engine rotation                  | 375 Nm @ 1400 mm                                           |
| Drawbar pull (Laden)                           | 6310 daN                                                   |
|                                                |                                                            |
| HVO validated (according to EN 15940 standard) | Yes                                                        |
| Electric circuit                               |                                                            |
| 12V Battery capacity                           | 180 Ah                                                     |
| Transmission                                   |                                                            |
| Transmission type                              | Hydrostatic                                                |
| Number of gears (forward / reverse)            | 2/2                                                        |
| Max. travel speed                              | 24.90 km/h                                                 |
| Parking brake                                  | Automatic parking brake                                    |
| Service brake                                  | Hydraulic servo brake                                      |
| Hydraulics                                     |                                                            |
| Hydraulic pump type                            | Axial piston                                               |
| Hydraulic flow / Pressure                      | 133 l/min-270 bar                                          |
| Tank capacities                                |                                                            |
| Engine oil                                     | 8.50                                                       |
| Hydraulic oil                                  | 153                                                        |
| Fuel tank                                      | 1371                                                       |
|                                                | 13/1                                                       |
| Noise and vibration                            | 77.10                                                      |
| Noise at driving position (LpA)                | 77 dB                                                      |
| Noise to environment (LwA)                     | 104 dB                                                     |
| Vibration on hands/arms                        | < 2.50 m/s²                                                |
| Miscellaneous                                  |                                                            |
| Steering wheels (front / rear)                 | 2/2                                                        |
| Drive wheels (front / rear)                    | 2/2                                                        |
| Safety / Cab certification                     | Standard EN 15000 / Cabin ROPS - FOPS level 2              |
| Controls                                       | JSM                                                        |
|                                                |                                                            |

# MT 1335 HA 75D ST5 - Dimensional drawing