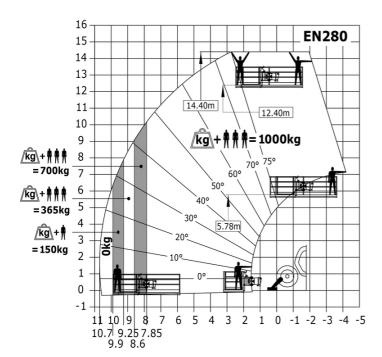

|
| Steering wheels (front / rear)                 | 2/2                                                        |
| Drive wheels (front / rear)                    | 2/2                                                        |
| Safety / Cab certification                     | Standard EN 15000 / Cabin ROPS - FOPS level 2              |
| Controls                                       | JSM                                                        |
|                                                |                                                            |

# MT 1335 HA 75D ST5 - Dimensional drawing







## MT 1335 HA 75D ST5 - Load chart

# Machine on tires with forks Metric



#### Machine on lowered stabilisers with forks Metric



## Machine with Man basket - Metric







#### **Head Office**

B.P. 249 - 430 rue de l'Aubinière 44150 Ancenis Cedex - France Tel: +33 (0)2 40 09 10 11 - Fax: +33 (0)2 40 09 10 97 www.manitou.com



This publication provides a description of the configuration versions and options for Manitou products, which may differ for equipment. The equipment presented in this brochure may be part of a series, as an option, or it may not be available, depending on the versions. Manitou reserves the right, at any time and without notice, to amend the specifications described and represented. The specifications provided do not bind the manufacturer. For more details, please contact your Manitou agent. This is not a contractually binding document. The presentation of the products is not contractually binding. List of specifications non-exh