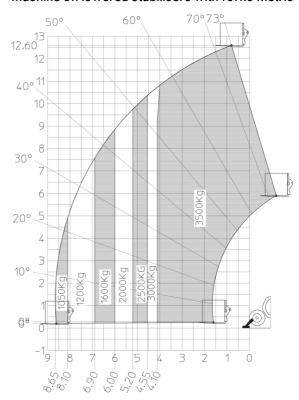

|
| Steering wheels (front / rear)                 | 2/2                                                        |
| Drive wheels (front / rear)                    | 2/2                                                        |
| Safety / Cab certification                     | Standard EN 15000 / Cabin ROPS - FOPS level 2              |
| Controls                                       | JSM                                                        |
|                                                |                                                            |

# MT 1335 HA 75D ST5 - Dimensional drawing







## MT 1335 HA 75D ST5 - Load chart

# Machine on tires with forks Metric



#### Machine on lowered stabilisers with forks Metric



## Machine with Man basket - Metric







#### **Head Office**

B.P. 249 - 430 rue de l'Aubinière 44150 Ancenis Cedex - France Tel: +33 (0)2 40 09 10 11 - Fax: +33 (0)2 40 09 10 97 www.manitou.com



This publication provides a description of the configuration versions and options for Manitou products, which may differ for equipment. The equipment presented in this brochure may be part of a series, as an option, or it may not be available, depending on the versions. Manitou reserves the right, at any time and without notice, to amend the specifications described and represented. The specifications provided do not bind the manufacturer. For more details, please contact your Manitou agent. This is not a contractually binding document. The presentation of the products is not contractually