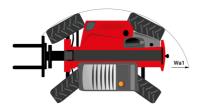

# MT 1335 HA 75D ST5

|                                                | MT 1335 HA 75D ST5 Created on August 12, 2025 at 8:18 PM U |
|------------------------------------------------|------------------------------------------------------------|
| Capacities                                     | Metric                                                     |
| Max. capacity                                  | 3500 kg                                                    |
| Max. lifting height                            | 12.60 m                                                    |
| Maximum outreach                               | 8.65 m                                                     |
| Breakout force with bucket                     | 7400 daN                                                   |
| Weight and dimensions                          | 7400 daiv                                                  |
| -                                              | 111 5.70 mg                                                |
| Overall length to carriage                     | l11 5.72 m                                                 |
| Overall length (with forks)                    | l1 6.92 m                                                  |
| Overall width                                  | b1 2.28 m                                                  |
| Overall height                                 | h17 2.48 m                                                 |
| Wheelbase                                      | y 2.80 m                                                   |
| Ground clearance                               | m4 0.42 m                                                  |
| Overall cab width                              | b4 0.95 m                                                  |
| Tilt-up angle                                  | a4 13 °                                                    |
| Tilt-down angle                                | a5 114°                                                    |
| External turning radius (over tyres)           | Wa1 3.78 m                                                 |
| Overall weight                                 | 9470 kg                                                    |
| Tires type                                     | Inflatable                                                 |
| Standard tires                                 | Alliance 400/80 - 24 - 162A8                               |
|                                                | 1/e/s 1200 mm x 100 mm x 50 mm                             |
| Forks length / width / section  Performances   | 1 / C / S 1200 HIIII X 100 HIIII X 30 HIIII                |
|                                                | 10.00 -                                                    |
| Lifting                                        | 10.30 s                                                    |
| Lowering                                       | 9.60 s                                                     |
| Extension                                      | 14.70 s                                                    |
| Retraction                                     | 9.90 s                                                     |
| Crowd                                          | 3.20 s                                                     |
| Dump                                           | 3.80 s                                                     |
| Engine                                         |                                                            |
| Engine brand                                   | Deutz                                                      |
| Engine norm                                    | Stage V                                                    |
| Engine model                                   | TCD 2.9L                                                   |
| Number of cylinders / Capacity of cylinders    | 4 - 2924 cm³                                               |
| I.C. Engine power rating - Power               | 75 Hp / 55.40 kW                                           |
| Max. torque / Engine rotation                  | 375 Nm @ 1400 mm                                           |
| Drawbar pull (Laden)                           | 6310 daN                                                   |
|                                                |                                                            |
| HVO validated (according to EN 15940 standard) | Yes                                                        |
| Electric circuit                               |                                                            |
| 12V Battery capacity                           | 180 Ah                                                     |
| Transmission                                   |                                                            |
| Transmission type                              | Hydrostatic                                                |
| Number of gears (forward / reverse)            | 2/2                                                        |
| Max. travel speed                              | 24.90 km/h                                                 |
| Parking brake                                  | Automatic parking brake                                    |
| Service brake                                  | Hydraulic servo brake                                      |
| Hydraulics                                     |                                                            |
| Hydraulic pump type                            | Axial piston                                               |
| Hydraulic flow / Pressure                      | 133 l/min-270 bar                                          |
| Tank capacities                                |                                                            |
| Engine oil                                     | 8.50                                                       |
| Hydraulic oil                                  | 153                                                        |
| Fuel tank                                      | 1371                                                       |
|                                                | 13/1                                                       |
| Noise and vibration                            | 77.10                                                      |
| Noise at driving position (LpA)                | 77 dB                                                      |
| Noise to environment (LwA)                     | 104 dB                                                     |
| Vibration on hands/arms                        | < 2.50 m/s²                                                |
| Miscellaneous                                  |                                                            |
| Steering wheels (front / rear)                 | 2/2                                                        |
| Drive wheels (front / rear)                    | 2/2                                                        |
| Safety / Cab certification                     | Standard EN 15000 / Cabin ROPS - FOPS level 2              |
| Controls                                       | JSM                                                        |
|                                                |                                                            |

# MT 1335 HA 75D ST5 - Dimensional drawing